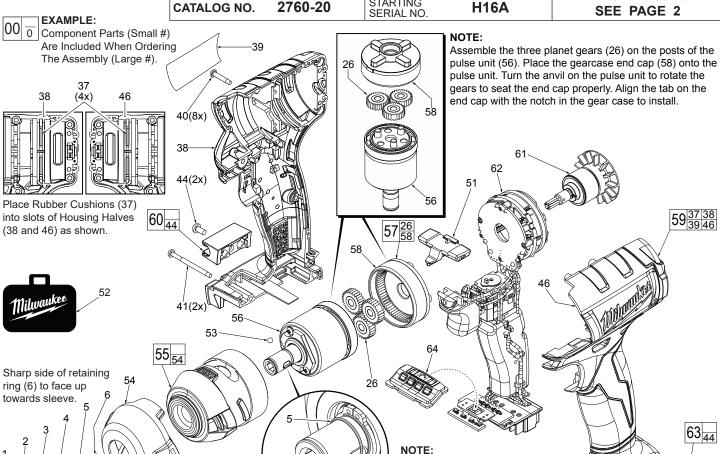

## SERVICE PARTS LIST

STARTING

Milwaukee

SPECIFY CATALOG NO. AND SERIAL NO. WHEN ORDERING PARTS M18™ FUEL™ SURGE™ 1/4" HEX HYDRAULIC DRIVER

REVISED BULLETIN DATE May 2019

> WIRING INSTRUCTION SEE PAGE 2

| FIG. | PART NO.   | DESCRIPTION OF PART                  | NO. REQ. |
|------|------------|--------------------------------------|----------|
| 1    | 34-60-0725 | 'C' Retaining Ring                   | (1)      |
| 2    | 45-88-1881 | Washer                               | (1)      |
| 3    | 40-50-1470 | Spring                               | (1)      |
| 4    | 45-22-2643 | Sleeve                               | (1)      |
| 5    | 40-50-0012 | Anvil Spring                         | (1)      |
| 6    | 34-60-0002 | Retaining Ring                       | (1)      |
| 26   |            | Planetary Gear                       | (3)      |
| 37   | 45-30-0022 | Rubber Cushion                       | (4)      |
| 38   |            | Right Housing Halve (Cover)          | (1)      |
| 39   | 12-20-0076 | Service Nameplate                    | (1)      |
| 40   | 06-82-7236 | M3 x 16mm Pan Hd. ST T-10 TP Scr     | ew (8)   |
| 41   | 06-82-0013 | M3 x 38mm Pan Hd. ST T-10 TP Scr     | ew (2)   |
| 44   | 06-82-0130 | 6-32 x 5/16" Pan Hd. T-15 Machine S  | Scr (2)  |
| 46   |            | Left Housing Halve (Support)         | (1)      |
| 51   | 45-24-0013 | Forward/Reverse Shuttle              | (1)      |
| 52   | 42-55-2753 | Blow Molded Carrying Case            | (1)      |
| 53   | 02-02-0170 | 3.5mm Steel Ball                     | (1)      |
| 54   | 42-92-0054 | Gear Case Cover                      | (1)      |
| 55   | 14-30-0021 | Gearcase Assy. with Sleeve & Bearing | ıg (1)   |
| 56   | 14-46-0024 | Pulse Unit (Sealed System)           | (1)      |
| 57   | 14-30-0121 | Gearcase End Cap Assembly w/ Gea     | ars (1)  |
| 58   | 44-66-0011 | Gearcase End Cap Assembly            | (1)      |
| 59   | 31-44-0049 | Housing Kit                          | (1)      |
| 60   | 43-72-0046 | Bit Holder Kit                       | (1)      |
| 61   | 16-07-0031 | Rotor Assembly                       | (1)      |

Side slots on gear case

cover (54) lock onto raised

bosses of gear case assembly (55).

|      |            |                                    | •       |
|------|------------|------------------------------------|---------|
| FIG. | PART NO.   | DESCRIPTION OF PART                | NO. REQ |
| 62   | 14-20-0044 | Electronics Assembly               |         |
|      |            | Consisting of: On-Off Switch, Main |         |
|      |            | PCBA, Stator, LED, HV Protection,  |         |
|      |            | Selector PCBA and Battery Connec   | ctor    |
|      |            | Block                              | (1)     |
| 63   | 42-70-0059 | Belt Clip Kit                      | (1)     |
| 64   | 45-24-0017 | Speed Selector Assembly            | (1)     |
|      |            | •                                  |         |

## FIG. **LUBRICATION**

Place Anvil Spring (5) onto

anvil of Pulse Unit (56) with curled end inserted into slot

of anvil as shown. Place Steel

Ball (53) in anvil slot in front

of spring.

Use Type 'J' Grease, No. 49-08-4220 (1 lb. can)

When servicing Pinion of the Rotor Assembly (61), the inside 57,61 cavity and gearing system of Gearcase End Cap Assy. (57): 90-95% of the old grease must be removed prior to any new grease being added.

- 4 Place a very light coating of grease on the ID of the sleeve.
- Coat inside sleeve and bearing on front gearcase with grease. 55
- Place a dab of grease in the ball slot of anvil on pulse unit.
- 26,56 On the rear of the pulse unit, heavily coat the three gears and the pins they ride on with grease.
- 58 Place a heavy coat of grease to teeth on inside cavity of the gear case end cap.
- 61 Coat pinion of rotor assembly with grease.