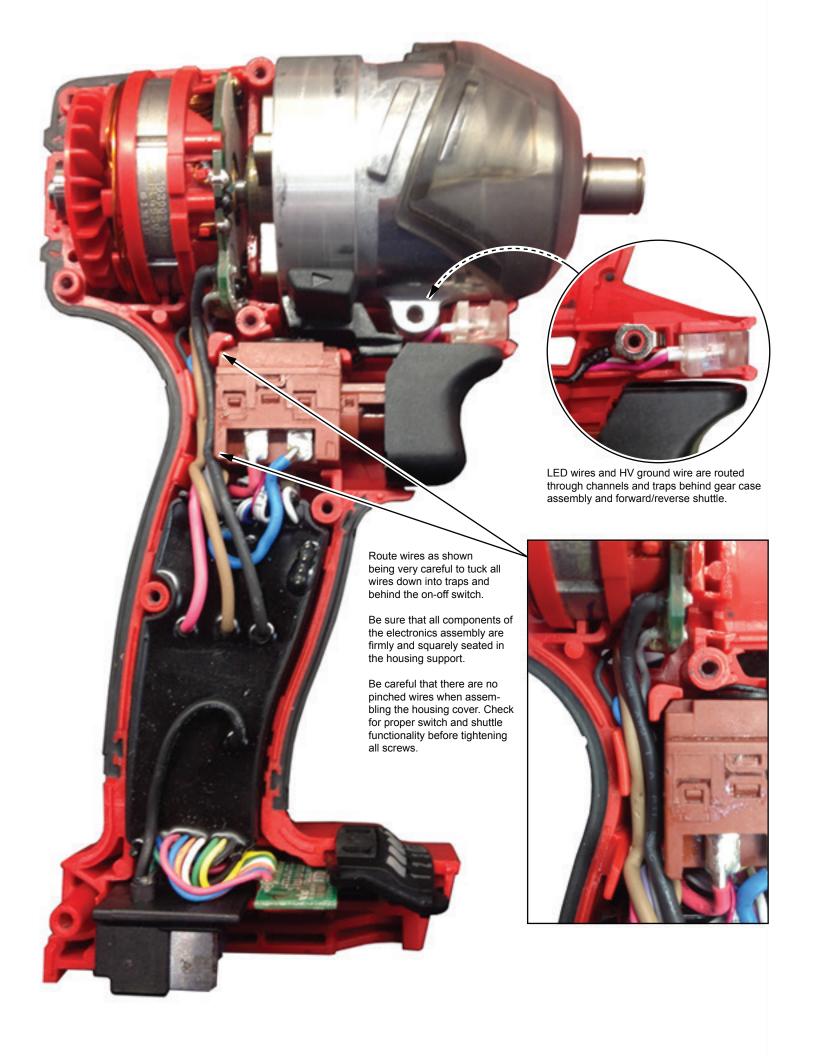

Side slots on gear case

cover (54) lock onto raised

bosses of gear case assembly (55).

|      |            |                                    | •       |
|------|------------|------------------------------------|---------|
| FIG. | PART NO.   | DESCRIPTION OF PART                | NO. REQ |
| 62   | 14-20-0044 | Electronics Assembly               |         |
|      |            | Consisting of: On-Off Switch, Main |         |
|      |            | PCBA, Stator, LED, HV Protection,  |         |
|      |            | Selector PCBA and Battery Connec   | ctor    |
|      |            | Block                              | (1)     |
| 63   | 42-70-0059 | Belt Clip Kit                      | (1)     |
| 64   | 45-24-0017 | Speed Selector Assembly            | (1)     |
|      |            | •                                  |         |