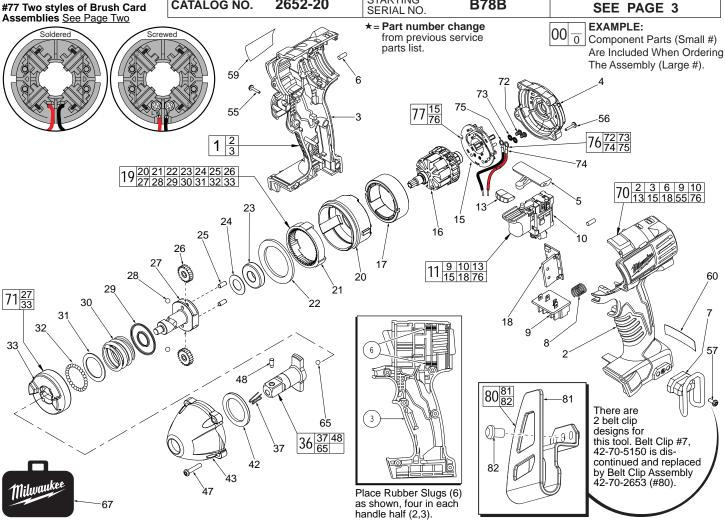

## **SERVICE PARTS LIST**

Milwankee

SPECIFY CATALOG NO. AND SERIAL NO. WHEN ORDERING PARTS

18 Volt 1/2" Square Impact Driver

2652-20 CATALOG NO.

STARTING SERIAL NO

**B78B** 

REVISED BULLETIN DATE 54-26-2710 Aug. 2014 WIRING INSTRUCTION

SEE PAGE 3

| * 1 2 3 4 5 6 7 8 9 * 10 * 11 * 18 19 20 21 22 23 24 25 26 27 28 29 30 30 | 18-01-3011 | Handle Assembly Left Handle Half Right Handle Half End Cap Forward / Reverse Shuttle Rubber Slug Belt Hook Spring Contact Block Switch Switch/Brush Card Assembly LED Assembly Brush Card Service Armature Assembly Service Field PCB Assembly Gear Box Assembly Rear Case Ring Gear Retaining Ring Ball Bearing Washer Pin Planet Gear Cam Shaft 3/16" Steel Ball Washer Compression Spring | O. REQ. (1) (1) (1) (1) (1) (1) (1) (1) (1) (1) |
|---------------------------------------------------------------------------|------------|----------------------------------------------------------------------------------------------------------------------------------------------------------------------------------------------------------------------------------------------------------------------------------------------------------------------------------------------------------------------------------------------|-------------------------------------------------|
| 29                                                                        |            | Washer                                                                                                                                                                                                                                                                                                                                                                                       | (1)<br>(1)<br>(1)<br>(30)<br>(1)                |
|                                                                           |            | ·                                                                                                                                                                                                                                                                                                                                                                                            |                                                 |

## FIG. NOTES

- 15,16,17 See service note and illustration on the back of bulletin to aid with the removal and installation of the Brush Card (15), Armature (16) and Field (17).
- 17 Field (17) to be positioned with side cut-outs to the front.
- 20,21 Position Ring Gear (21) with three lugs face down to interlock in the bottom of Rear Case (20).
- 20,43 Be sure to match the raised contours on the bottom of Rear Case (20) with raised contour on bottom of Front Case (43) when assembling.
- 29,30 Make sure concave side of Washer (29) faces Spring (30).
- 42,43 Tappered end of Front Washer (42) to face Front Case (43).

- FIG. LUBRICATION (Type 'J' Grease, No. 49-08-4220):
- 21,26 Lightly coat I.D. of the Ring Gear (21) and center of the two Planet Gears (26) with grease.
- 27 Place a dab of grease in the ball grooves of the Cam Shaft (27).
- 36,37 Lightly coat front washer surface of Anvil (36) with grease, place a dab in the Ball holes of Anvil and in Needle Bearing inside the Anvil.
- 43 Coat inside grooves of Bushing (inside of 43) with grease.