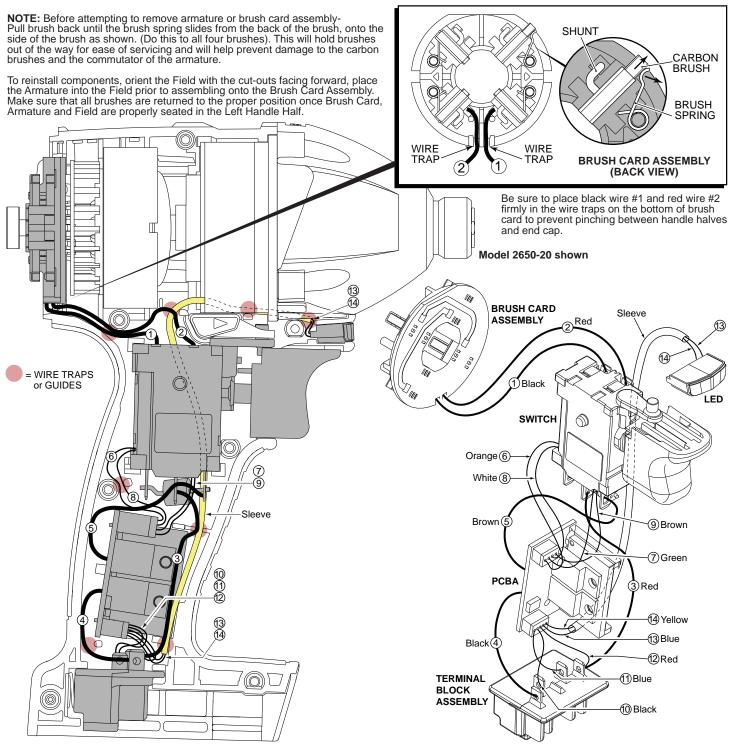

| WIRING SPECIFICATIONS |               |                    |        |                                                           |  |  |
|-----------------------|---------------|--------------------|--------|-----------------------------------------------------------|--|--|
| Wire<br>No.           | Wire<br>Color | Origin or<br>Gauge | Length | Terminals, Connectors and 1 or 2 End Wire Preparation     |  |  |
| 1                     | Black         |                    |        | Component of Brush Card Assy. Connect to M2 on Switch.    |  |  |
| 2                     | Red           |                    |        | Component of Brush Card Assy. Connect to M1 on Switch.    |  |  |
| 3                     | Red           |                    |        | Component of Switch/Brush Card/Terminal Block Assembly.   |  |  |
| 4                     | Black         |                    |        | Component of Switch/Brush Card/Terminal Block Assembly.   |  |  |
| 5                     | Brown         |                    |        | Component of Switch/Brush Card/Terminal Block Assembly.   |  |  |
| 6                     | Orange        |                    |        | Component of Switch/Brush Card/Terminal Block Assembly.   |  |  |
| 7                     | Green         |                    |        | Component of Switch/Brush Card/Terminal Block Assembly.   |  |  |
| 8                     | White         |                    |        | Component of Switch/Brush Card/Terminal Block Assembly.   |  |  |
| 9                     | Brown         |                    |        | Component of Switch/Brush Card/Terminal Block Assembly.   |  |  |
| 10                    | Black         |                    |        | Component of Switch/Brush Card/Terminal Block Assembly.   |  |  |
| 11                    | Blue          |                    |        | Component of Switch/Brush Card/Terminal Block Assembly.   |  |  |
| 12                    | Red           |                    |        | Component of Switch/Brush Card/Terminal Block Assembly.   |  |  |
| 13                    | Blue          |                    |        | Component of Switch/Brush Card/Terminal Block Assy. (LED) |  |  |
| 14                    | Yellow        |                    |        | Component of Switch/Brush Card/Terminal Block Assy. (LED) |  |  |

AS AN AID TO REASSEMBLY, TAKE NOTICE OF WIRE ROUTING AND POSITION IN WIRE GUIDES AND TRAPS WHILE DISMANTLING TOOL.

BE CAREFUL AND AVOID PINCHING WIRES BETWEEN HANDLE HALVES WHEN ASSEMBLING.