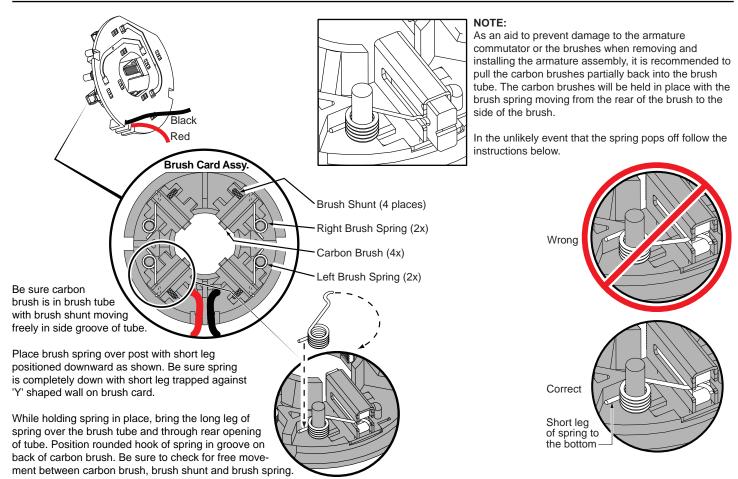

## FIG. NOTES

- 15,16,17 See service note and illustration on the back of bulletin to aid with the removal and installation of the Brush Card (15), Armature (16) and Field (17).
- 17 Field (17) to be positioned with side cut-outs to the front.
- 20,21 Position Ring Gear (21) with three lugs face down to interlock in the bottom of Rear Case (20).
- 20,43 Be sure to match the raised contours on the bottom of Rear Case (20) with raised contour on bottom of Front Case (43) when assembling.
- 29,30 Make sure concave side of Washer (29) faces Spring (30).
- 42,43 Tappered end of Front Washer (42) to face Front Case (43).