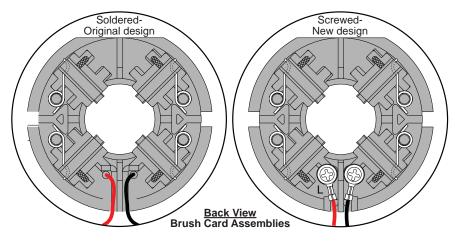

## NOTE:

There are two Brush Card Assembly designs.

On the original brush card design the red and black wires that go to the switch are soldered on the brush card.

On the new brush card design the red and black wires that go to the switch are secured to the brush card with spring washers and screws.

The new brush card design is <u>directly interchangeable</u> in tools that have the old brush card design.