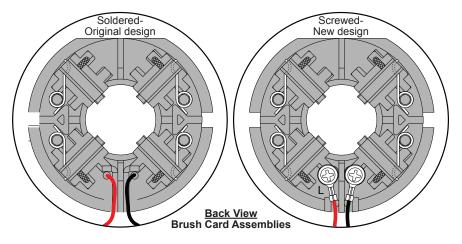

## NOTE

There are two Brush Card Assembly designs.

On the original brush card design the red and black wires that go to the switch are soldered on the brush card.

On the new brush card design the red and black wires that go to the switch are secured to the brush card with spring washers and screws.

The new brush card design is <u>directly interchangeable</u> in tools that have the old brush card design.