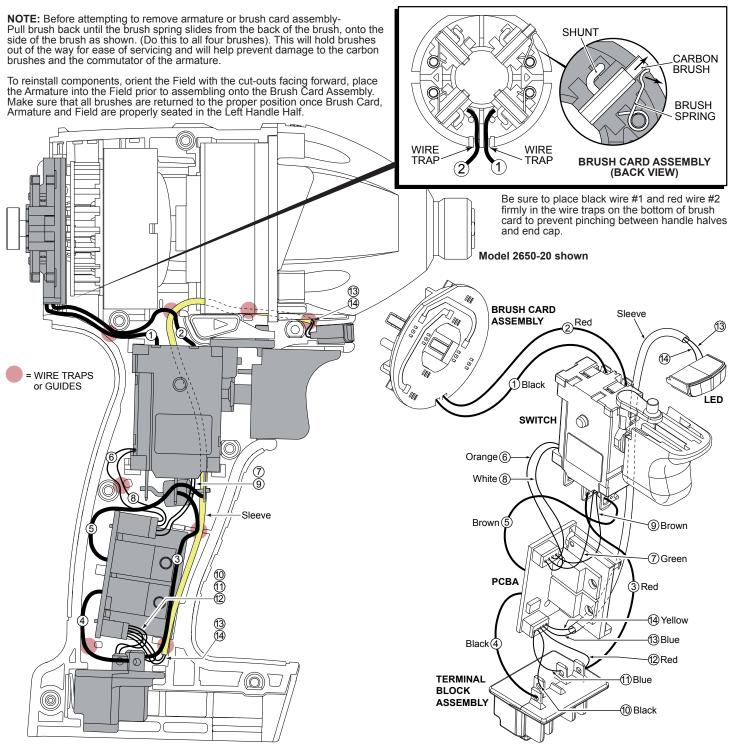

| WIRING SPECIFICATIONS |               |                    |        |                                                           |  |  |
|-----------------------|---------------|--------------------|--------|-----------------------------------------------------------|--|--|
| Wire<br>No.           | Wire<br>Color | Origin or<br>Gauge | Length | Terminals, Connectors and 1 or 2 End Wire Preparation     |  |  |
| 1                     | Black         |                    |        | Component of Brush Card Assy. Connect to M2 on Switch.    |  |  |
| 2                     | Red           |                    |        | Component of Brush Card Assy. Connect to M1 on Switch.    |  |  |
| 3                     | Red           |                    |        | Component of Switch/Brush Card/Terminal Block Assembly.   |  |  |
| 4                     | Black         |                    |        | Component of Switch/Brush Card/Terminal Block Assembly.   |  |  |
| 5                     | Brown         |                    |        | Component of Switch/Brush Card/Terminal Block Assembly.   |  |  |
| 6                     | Orange        |                    |        | Component of Switch/Brush Card/Terminal Block Assembly.   |  |  |
| 7                     | Green         |                    |        | Component of Switch/Brush Card/Terminal Block Assembly.   |  |  |
| 8                     | White         |                    |        | Component of Switch/Brush Card/Terminal Block Assembly.   |  |  |
| 9                     | Brown         |                    |        | Component of Switch/Brush Card/Terminal Block Assembly.   |  |  |
| 10                    | Black         |                    |        | Component of Switch/Brush Card/Terminal Block Assembly.   |  |  |
| 11                    | Blue          |                    |        | Component of Switch/Brush Card/Terminal Block Assembly.   |  |  |
| 12                    | Red           |                    |        | Component of Switch/Brush Card/Terminal Block Assembly.   |  |  |
| 13                    | Blue          |                    |        | Component of Switch/Brush Card/Terminal Block Assy. (LED) |  |  |
| 14                    | Yellow        |                    |        | Component of Switch/Brush Card/Terminal Block Assy. (LED) |  |  |

AS AN AID TO REASSEMBLY, TAKE NOTICE OF WIRE ROUTING AND POSITION IN WIRE GUIDES AND TRAPS WHILE DISMANTLING TOOL.

BE CAREFUL AND AVOID PINCHING WIRES BETWEEN HANDLE HALVES WHEN ASSEMBLING.