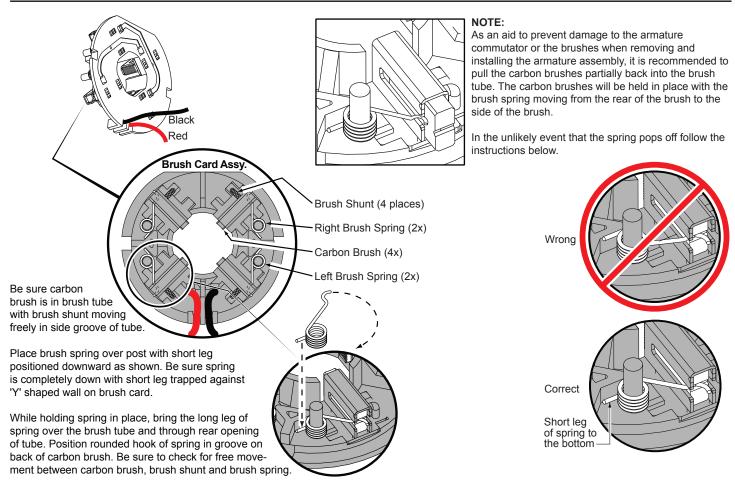

## FIG. NOTES

- 15,16,17 See service note and illustration on the back of bulletin to aid with the removal and installation of the the Brush Card (15), Armature (16) and Field (17).
- 17 Field (17) to be positioned with side cut-outs to the front.
- 20,21 Position Ring Gear (21) with three lugs face down to interlock in the bottom of Rear Case (20).
- 20,43 Be sure to match the raised contours on the bottom of Rear Case (20) with raised contour on bottom of Front Case (43) when assembling.
- 29,30 Make sure concave side of Washer (29) faces Spring (30).
- 42,43 Tappered end of Front Washer (42) to face Front Case (43).