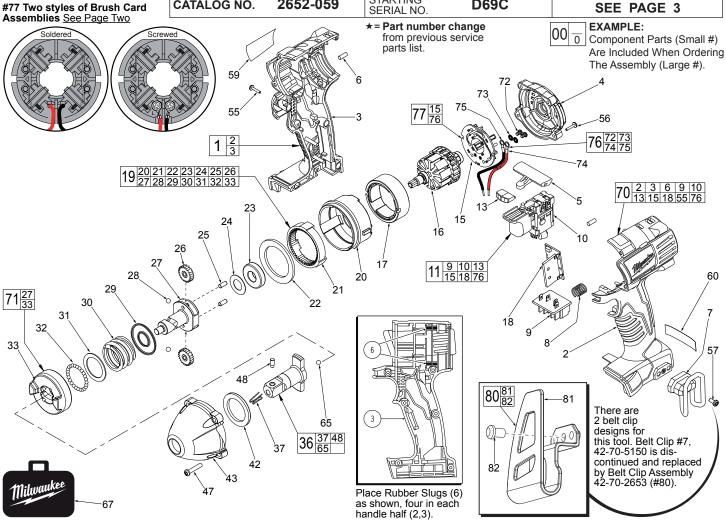

## **SERVICE PARTS LIST**

Milwaukee CATALOG NO.

SPECIFY CATALOG NO. AND SERIAL NO. WHEN ORDERING PARTS

18 Volt 1/2" Square Impact Driver

2652-059

STARTING SERIAL NO

D69C

REVISED BULLETIN DATE Aug. 2014 55-26-2711

WIRING INSTRUCTION SEE PAGE 3

| FIG.        | PART NO.    | DESCRIPTION OF PART                  | NO. REQ. |
|-------------|-------------|--------------------------------------|----------|
| * 1         | 31-44-2435  | Handle Assembly                      | (1)      |
| 2           |             | Left Handle Half                     | (1)      |
| 3<br>4      | 40.50.0000  | Right Handle Half                    | (1)      |
|             | 42-52-0062  | End Cap                              | (1)      |
| 5           | 45-24-0300  | Forward / Reverse Shuttle            | (1)      |
| 6           | 45-30-0250  | Rubber Slug                          | (8)      |
| 7           | 42-70-5150  | Belt Hook                            | (1)      |
| 8           | 40-50-1090  | Spring                               | (1)      |
| 9           |             | Contact Block                        | (1)      |
| <b>★</b> 10 | 23-66-2830  | Switch                               | (1)      |
| <b>★ 11</b> | 23-66-1238  | Switch/Brush Card Assembly           | (1)      |
| <b>★</b> 13 |             | LED Assembly                         | (1)      |
| <b>★</b> 15 | 40.04.0040  | Brush Card                           | (1)      |
| 16          | 16-01-3010  | Service Armature Assembly            | (1)      |
| 17          | 18-01-3010  | Service Field                        | (1)      |
| <b>★</b> 18 | 4 4 00 0000 | PCB Assembly                         | (1)      |
| 19          | 14-30-0920  | Gear Box Assembly                    | (1)      |
| 20          |             | Rear Case                            | (1)      |
| 21          |             | Ring Gear_                           | (1)      |
| 22          |             | Retaining Ring                       | (1)      |
| 23          |             | Ball Bearing                         | (1)      |
| 24          |             | Washer                               | (1)      |
| 25          |             | Pin                                  | (2)      |
| 26          |             | Planet Gear                          | (2)      |
| 27          |             | Cam Shaft                            | (1)      |
| 28          |             | 3/16" Steel Ball                     | (2)      |
| 29          |             | Washer                               | (1)      |
| 30          |             | Compression Spring                   | (1)      |
| 31          |             | Washer                               | (1)      |
| 32          |             | 3.0mm Steel Ball                     | (30)     |
| 33          |             | Hammer                               | (1)      |
| 36          | 42-06-0650  | 1/2" Square Drive Anvil Assy. w/ Bea | ring (1) |

| FIG. 37 42 43 47 48 55 56 57 59 60 65 67 | PART NO. 40-50-8320 45-88-1317 28-50-0900 06-82-7010 44-60-1170 06-82-6350 06-82-7336 06-82-5275 | DESCRIPTION OF PART Detent Spring Front Washer Front Case Sub-Assembly w/ Bushing 8-18 x 24 Pan Hd. Screw Detent Pin M3 Pan Hd. T-10 Screw M3 Pan Hd. T-10 Screw 6-32 x 5/16" Slt. Pan Hd. T-15 Screw Service Nameplate Kit Warning Label 5mm Steel Ball Carrying Case | O. REQ. (1) (1) (1) (4) (1) (7) (4) (1) (1) (1) (1) (1) (1) (1) |
|------------------------------------------|--------------------------------------------------------------------------------------------------|------------------------------------------------------------------------------------------------------------------------------------------------------------------------------------------------------------------------------------------------------------------------|-----------------------------------------------------------------|
| ★71<br>72<br>73<br>74                    | 14-46-1710<br>05-88-0928<br>45-88-1980                                                           | Cam Shaft/Hammer Kit M3 x 5mmPan Hd. T10 Screw Spring Washer Leadwire Assembly - Red                                                                                                                                                                                   | (1)<br>(2)<br>(2)<br>(1)                                        |
| 75<br>76<br>77<br>80<br>81<br>82         | 14-46-2395<br>14-46-2024<br>42-70-2653                                                           | Leadwire Assembly - Black<br>Leadwire/Screw/Washer Kit<br>Brush Card Assembly<br>Belt Clip Assembly<br>Belt Clip<br>Belt Clip Screw                                                                                                                                    | (1)<br>(1)<br>(1)<br>(1)<br>(1)<br>(1)                          |

## FIG. NOTES

- 15,16,17 See service note and illustration on the back of bulletin to aid with the removal and installation of the the Brush Card (15), Armature (16) and Field (17).
- 17 Field (17) to be positioned with side cut-outs to the front.
- 20,21 Position Ring Gear (21) with three lugs face down to interlock in the bottom of Rear Case (20).
- 20,43 Be sure to match the raised contours on the bottom of Rear Case (20) with raised contour on bottom of Front Case (43) when assembling.
- 29,30 Make sure concave side of Washer (29) faces Spring (30).
- 42,43 Tappered end of Front Washer (42) to face Front Case (43).

- FIG. LUBRICATION (Type 'J' Grease, No. 49-08-4220):
- 21,26 Lightly coat I.D. of the Ring Gear (21) and center of the two Planet Gears (26) with grease.
- 27 Place a dab of grease in the ball grooves of the Cam Shaft (27).
- 36,37 Lightly coat front washer surface of Anvil (36) with grease, place a dab in the Ball holes of Anvil and in Needle Bearing inside the Anvil.
- Coat inside grooves of Bushing (inside of 43) with grease.