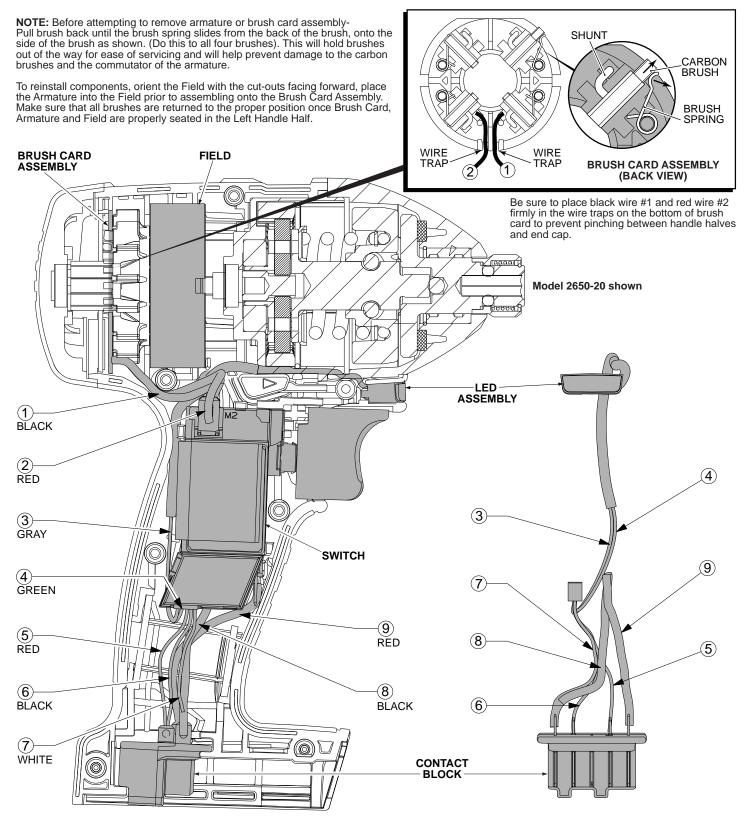

Short leg of spring to the bottom

Wrong

| WIRING SPECIFICATIONS |       |           |        |                                                       | ]  |
|-----------------------|-------|-----------|--------|-------------------------------------------------------|----|
| Wire                  | Wire  | Origin or |        |                                                       | ٦. |
| No.                   | Color | Gauge     | Length | Terminals, Connectors and 1 or 2 End Wire Preparation |    |
| 1                     | Black |           |        | Component of the Switch/Brush Card Assembly.          |    |
| 2                     | Red   |           |        | Component of the Switch/Brush Card Assembly.          |    |
| 3                     | Gray  |           |        | Component of the Switch/Brush Card Assembly.          |    |
| 4                     | Green |           |        | Component of the Switch/Brush Card Assembly.          |    |
| 5                     | Red   |           |        | Component of the Switch/Brush Card Assembly.          |    |
| 6                     | Black |           |        | Component of the Switch/Brush Card Assembly.          |    |
| 7                     | White |           |        | Component of the Switch/Brush Card Assembly.          |    |
| 8                     | Black |           |        | Component of the Switch/Brush Card Assembly.          |    |
| 9                     | Red   |           |        | Component of the Switch/Brush Card Assembly.          |    |

## AS AN AID TO REASSEMBLY, TAKE NOTICE OF WIRE ROUTING AND POSITION IN WIRE GUIDES AND TRAPS WHILE DISMANTLING TOOL.

BE CAREFUL AND AVOID PINCHING WIRES BETWEEN HANDLE HALVES WHEN ASSEMBLING.