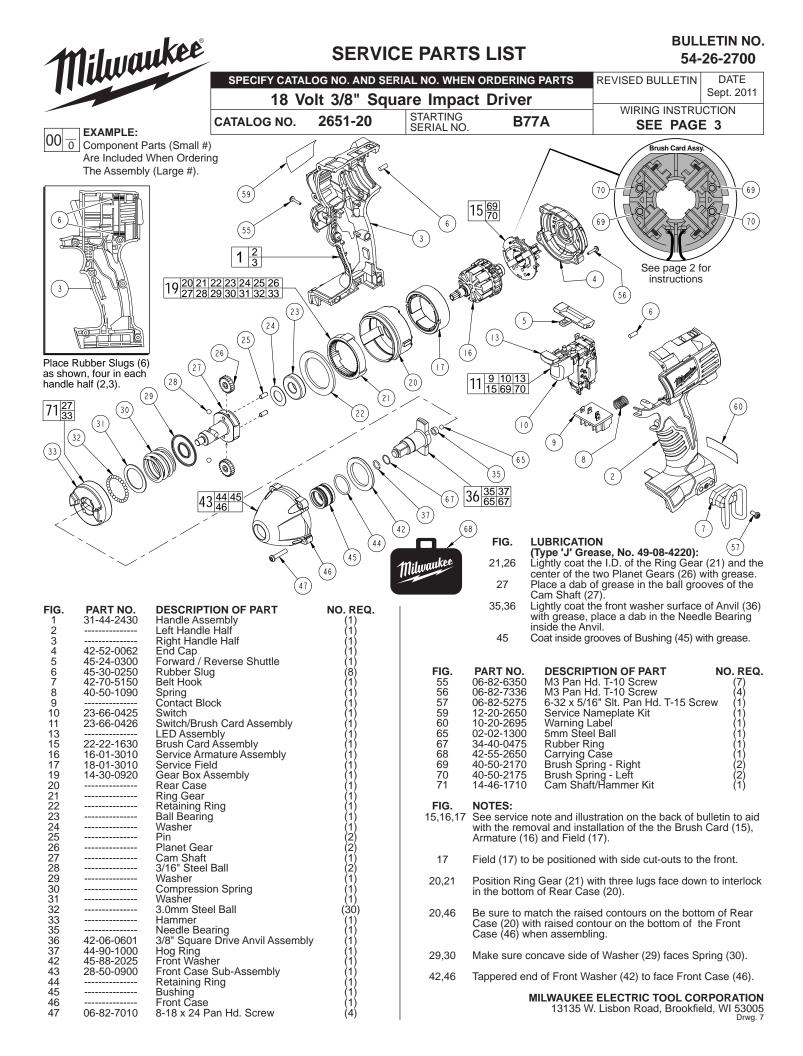

## INSTALLING BRUSH SPRINGS ON A BRUSH CARD ASSEMBLY WITH FOUR (4) BRUSHES

There are two 40-50-2170 RH Brush Springs and two 40-50-2175 LH Brush Springs. Follow the instructions below for proper installation.

Be sure carbon brush is in brush tube with brush shunt moving freely in side groove of tube.

Place brush spring over post with short leg positioned downward as shown. Be sure spring is completely down with short leg trapped against 'Y' shaped wall on brush card.

While holding spring in place, bring the long leg of spring over the brush tube and through rear opening of tube. Position rounded hook of spring in groove on back of carbon brush. Be sure to check for free movement between carbon brush, brush shunt and brush spring.

Black

Brush Card Assy.

Red

Correct

Brush Shunt (4 places)

Right Brush Spring (2x)

Carbon Brush (4x)

Left Brush Spring (2x)

Short leg of spring to the bottom

Wrong

| WIRING SPECIFICATIONS |       |           |        |                                                       | ]  |
|-----------------------|-------|-----------|--------|-------------------------------------------------------|----|
| Wire                  | Wire  | Origin or |        |                                                       | ٦. |
| No.                   | Color | Gauge     | Length | Terminals, Connectors and 1 or 2 End Wire Preparation |    |
| 1                     | Black |           |        | Component of the Switch/Brush Card Assembly.          |    |
| 2                     | Red   |           |        | Component of the Switch/Brush Card Assembly.          |    |
| 3                     | Gray  |           |        | Component of the Switch/Brush Card Assembly.          |    |
| 4                     | Green |           |        | Component of the Switch/Brush Card Assembly.          |    |
| 5                     | Red   |           |        | Component of the Switch/Brush Card Assembly.          |    |
| 6                     | Black |           |        | Component of the Switch/Brush Card Assembly.          |    |
| 7                     | White |           |        | Component of the Switch/Brush Card Assembly.          |    |
| 8                     | Black |           |        | Component of the Switch/Brush Card Assembly.          |    |
| 9                     | Red   |           |        | Component of the Switch/Brush Card Assembly.          |    |