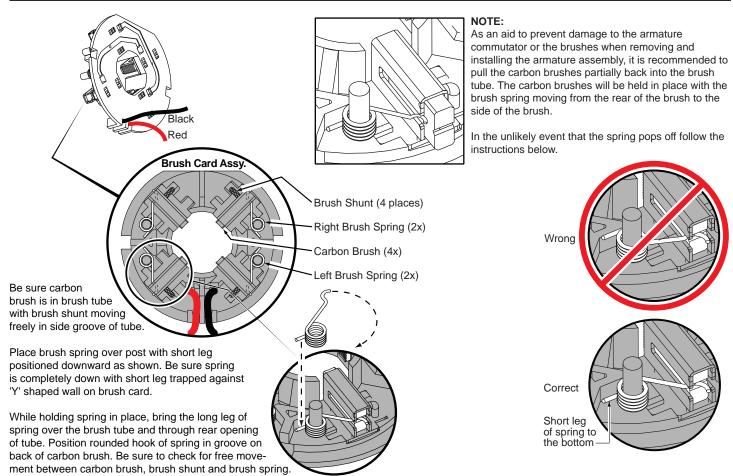

#### NOTE

There are two Brush Card Assembly designs.

On the original brush card design the red and black wires that go to the switch are soldered on the brush card.

On the new brush card design the red and black wires that go to the switch are secured to the brush card with spring washers and screws.

The new brush card design is <u>directly interchangeable</u> in tools that have the old brush card design.

## FIG. NOTES

- 15,16,17 See service note and illustration on the back of bulletin to aid with the removal and installation of the the Brush Card (15), Armature (16) and Field (17).
- 17 Field (17) to be positioned with side cut-outs to the front.
- 20,21 Position Ring Gear (21) with three lugs face down to interlock in the bottom of Rear Case (20).
- 20,43 Be sure to match the raised contours on the bottom of Rear Case (20) with raised contour on bottom of Front Case (43) when assembling.
- 29,30 Make sure concave side of Washer (29) faces Spring (30).
- 42,43 Tappered end of Front Washer (42) to face Front Case (43).