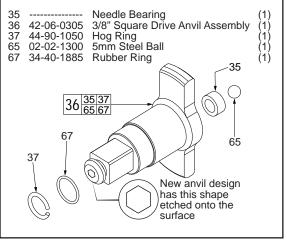

Anvil Assembly No. 42-06-0305 (shown below) is an upgrade to Anvil Assembly No. 42-06-0601.

The 42-06-0601 Anvil Assembly and all corresponding parts are to be discontinued when inventory is depleted.

If any of the above components is unavailable, Anvil Assembly No. 42-06-0305 must be ordered.

#### NOTE:

The Anvil, Hog Ring and Rubber Ring <u>ARE NOT INTERCHANGEABLE</u> between the original and the upgraded design.

### **ANVIL DESIGN UPGRADE**