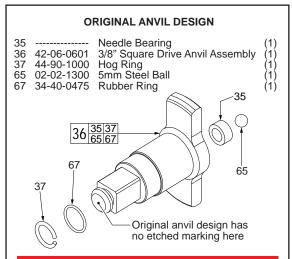

Anvil Assembly No. 42-06-0305 (shown below) is an upgrade to Anvil Assembly No. 42-06-0601.

The 42-06-0601 Anvil Assembly and all corresponding parts are to be discontinued when inventory is depleted.

If any of the above components is unavailable, Anvil Assembly No. 42-06-0305 must be ordered.

#### NOTE:

The Anvil, Hog Ring and Rubber Ring <u>ARE NOT INTERCHANGEABLE</u> between the original and the upgraded design.

### **ANVIL DESIGN UPGRADE**