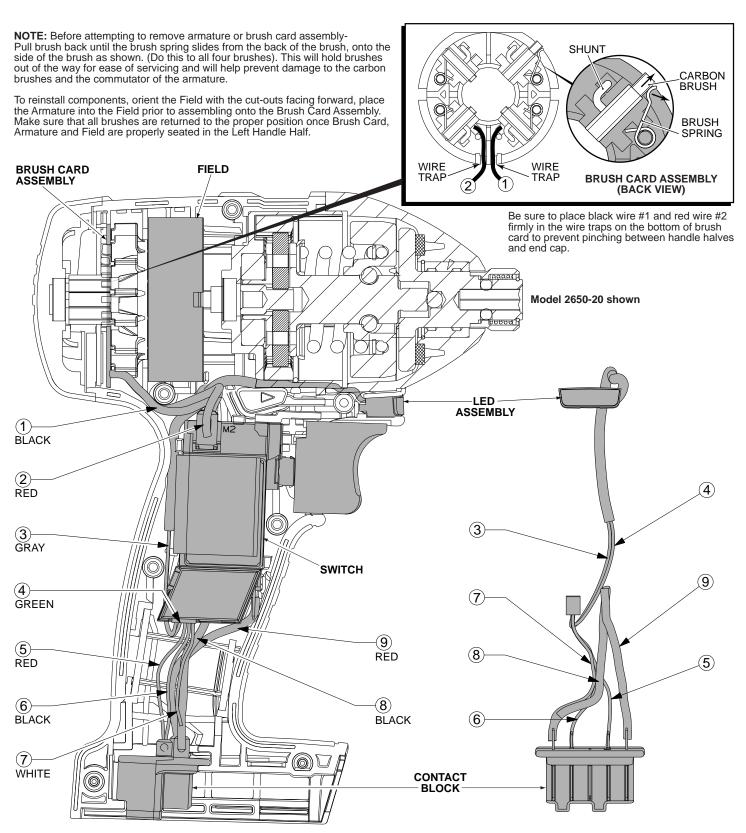

WIRING INSTRUCTION
SEE PAGE 4

REVISED BULLETIN

| FIG. | PART NO.   | DESCRIPTION OF PART        | NO. REQ. | FIG. | PART NO.   | DESCRIPTION OF PART                  | NO. REQ.          |
|------|------------|----------------------------|----------|------|------------|--------------------------------------|-------------------|
| 1    | 31-44-2430 | Handle Assembly            | (1)      | 36   |            | 3/8" Square Drive Anvil Assembly     |                   |
| 2    |            | Left Handle Half           | (1)      |      |            | w/Bearing (See page two)             | (1)               |
| 3    |            | Right Handle Half          | (1)      | 37   |            | Hog Ring (See page two)              | (1)               |
| 4    | 42-52-0062 | End Cap                    | (1)      | 42   | 45-88-2025 | Front Washer                         | (1)               |
| 5    | 45-24-0300 | Forward / Reverse Shuttle  | (1)      | 43   | 28-50-0900 | Front Case Sub-Assembly              | (1)               |
| 6    | 45-30-0250 | Rubber Slug                | (8)      | 47   | 06-82-7010 | 8-18 x 24 Pan Hd. Screw              | (4)               |
| 7    | 42-70-5150 | Belt Hook                  | (1)      | 55   | 06-82-6350 | M3 Pan Hd. T-10 Screw                | (7)               |
| 8    | 40-50-1090 | Spring                     | (1)      | 56   | 06-82-7336 | M3 Pan Hd. T-10 Screw                | (4)               |
| 9    |            | Contact Block              | (1)      | 57   | 06-82-5275 | 6-32 x 5/16" Slt. Pan Hd. T-15 Screw |                   |
| 10   | 23-66-0425 | Switch                     | (1)      | 59   | 12-20-2650 | Service Nameplate Kit                | (1)               |
| 11   | 23-66-0426 | Switch/Brush Card Assembly | (1)      | 60   | 10-20-2695 | Warning Label                        | (1)               |
| 13   |            | LED Assembly               | (1)      | 65   | 02-02-1300 | 5mm Steel Ball                       | (1)               |
| 15   |            | Brush Card                 | (1)      | 67   |            | Rubber Ring (See page two)           | (1)               |
| 16   | 16-01-3010 | Service Armature Assembly  | (1)      | 68   | 42-55-2650 | Carrying Case                        | (1)               |
| 17   | 18-01-3011 | Service Field              | (1)      | 71   | 14-46-1710 | Cam Shaft/Hammer Kit                 | (1)               |
| 19   | 14-30-0920 | Gear Box Assembly          | (1)      | 72   | 05-88-0928 | M3 x 5mmPan Hd. T10 Screw            | (2)               |
| 20   |            | Rear Case                  | (1)      | 73   | 45-88-1980 | Spring Washer                        | (1)<br>(2)<br>(2) |
| 21   |            | Ring Gear                  | (1)      | 74   |            | Leadwire Assembly - Red              | (1)               |
| 22   |            | Retaining Ring             | (1)      | 75   |            | Leadwire Assembly - Black            | (1)               |
| 23   |            | Ball Bearing               | (1)      | 76   | 14-46-2395 | Leadwire/Screw/Washer Kit            | (1)               |
| 24   |            | Washer                     | (1)      | 77   | 14-46-2024 | Brush Card Assembly                  | (1)               |
| 25   |            | Pin                        | (2)      | 80   | 42-70-2653 | Belt Clip Assembly                   | (1)               |
| 26   |            | Planet Gear                | (2)      | 81   |            | Belt Clip                            | (1)               |
| 27   |            | Cam Shaft                  | (1)      | 82   |            | Belt Clip Screw                      | (1)               |
| 28   |            | 3/16" Steel Ball           | (2)      |      |            | ·                                    | ` ,               |
| 29   |            | Washer                     | (1)      |      |            |                                      |                   |
| 30   |            | Compression Spring         | (1)      |      |            |                                      |                   |
| 31   |            | Washer                     | (1)      |      |            |                                      |                   |
| 32   |            | 3.0mm Steel Ball           | (ÌÓ)     |      |            |                                      |                   |
| 33   |            | Hammer                     | (1)      |      | N.         | ILWAUKEE ELECTRIC TOOL CORP          | ORATION           |
|      |            |                            | • •      | 1    | 14         | HETTAGINEE ELECTING TOOL CONT        | CITATION          |

| WIRING SPECIFICATIONS |               |                    |        |                                                       |  |  |  |  |
|-----------------------|---------------|--------------------|--------|-------------------------------------------------------|--|--|--|--|
| Wire<br>No.           | Wire<br>Color | Origin or<br>Gauge | Length | Terminals, Connectors and 1 or 2 End Wire Preparation |  |  |  |  |
| 1                     | Black         |                    |        | Component of the Switch/Brush Card Assembly.          |  |  |  |  |
| 2                     | Red           |                    |        | Component of the Switch/Brush Card Assembly.          |  |  |  |  |
| 3                     | Gray          |                    |        | Component of the Switch/Brush Card Assembly.          |  |  |  |  |
| 4                     | Green         |                    |        | Component of the Switch/Brush Card Assembly.          |  |  |  |  |
| 5                     | Red           |                    |        | Component of the Switch/Brush Card Assembly.          |  |  |  |  |
| 6                     | Black         |                    |        | Component of the Switch/Brush Card Assembly.          |  |  |  |  |
| 7                     | White         |                    |        | Component of the Switch/Brush Card Assembly.          |  |  |  |  |
| 8                     | Black         |                    |        | Component of the Switch/Brush Card Assembly.          |  |  |  |  |
| 9                     | Red           |                    |        | Component of the Switch/Brush Card Assembly.          |  |  |  |  |

AS AN AID TO REASSEMBLY, TAKE NOTICE OF WIRE ROUTING AND POSITION IN WIRE GUIDES AND TRAPS WHILE DISMANTLING TOOL.

BE CAREFUL AND AVOID PINCHING WIRES BETWEEN HANDLE HALVES WHEN ASSEMBLING.