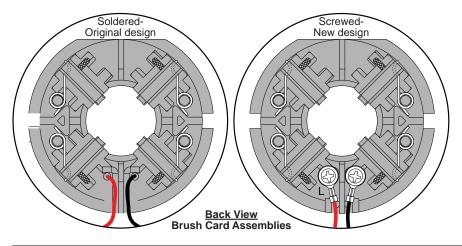

#### NOTE

There are two Brush Card Assembly designs.

On the original brush card design the red and black wires that go to the switch are soldered on the brush card.

On the new brush card design the red and black wires that go to the switch are secured to the brush card with spring washers and screws.

The new brush card design is <u>directly interchangeable</u> in tools that have the old brush card design.