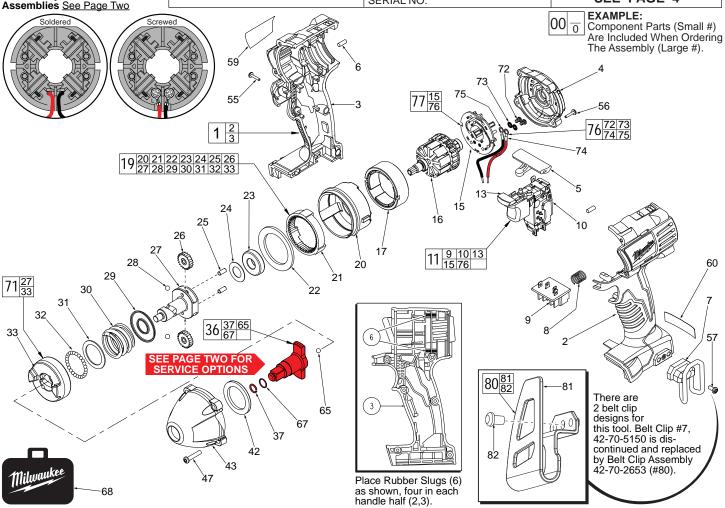

# **SERVICE PARTS LIST**

Milwaukee® #77 Two styles of Brush Card

SPECIFY CATALOG NO. AND SERIAL NO. WHEN ORDERING PARTS

18 Volt 3/8" Square Impact Wrench

CATALOG NO. 2651-20 STARTING SERIAL NO. B77A

7.4

DATE Aug. 2014

WIRING INSTRUCTION
SEE PAGE 4

REVISED BULLETIN

| FIG. | PART NO.   | DESCRIPTION OF PART        | NO. REQ. | FIG. | PART NO.   | DESCRIPTION OF PART                  | NO. REQ.          |
|------|------------|----------------------------|----------|------|------------|--------------------------------------|-------------------|
| 1    | 31-44-2430 | Handle Assembly            | (1)      | 36   |            | 3/8" Square Drive Anvil Assembly     |                   |
| 2    |            | Left Handle Half           | (1)      |      |            | w/Bearing (See page two)             | (1)               |
| 3    |            | Right Handle Half          | (1)      | 37   |            | Hog Ring (See page two)              | (1)               |
| 4    | 42-52-0062 | End Cap                    | (1)      | 42   | 45-88-2025 | Front Washer                         | (1)               |
| 5    | 45-24-0300 | Forward / Reverse Shuttle  | (1)      | 43   | 28-50-0900 | Front Case Sub-Assembly              | (1)               |
| 6    | 45-30-0250 | Rubber Slug                | (8)      | 47   | 06-82-7010 | 8-18 x 24 Pan Hd. Screw              | (4)               |
| 7    | 42-70-5150 | Belt Hook                  | (1)      | 55   | 06-82-6350 | M3 Pan Hd. T-10 Screw                | (7)               |
| 8    | 40-50-1090 | Spring                     | (1)      | 56   | 06-82-7336 | M3 Pan Hd. T-10 Screw                | (4)               |
| 9    |            | Contact Block              | (1)      | 57   | 06-82-5275 | 6-32 x 5/16" Slt. Pan Hd. T-15 Screw |                   |
| 10   | 23-66-0425 | Switch                     | (1)      | 59   | 12-20-2650 | Service Nameplate Kit                | (1)               |
| 11   | 23-66-0426 | Switch/Brush Card Assembly | (1)      | 60   | 10-20-2695 | Warning Label                        | (1)               |
| 13   |            | LED Assembly               | (1)      | 65   | 02-02-1300 | 5mm Steel Ball                       | (1)               |
| 15   |            | Brush Card                 | (1)      | 67   |            | Rubber Ring (See page two)           | (1)               |
| 16   | 16-01-3010 | Service Armature Assembly  | (1)      | 68   | 42-55-2650 | Carrying Case                        | (1)               |
| 17   | 18-01-3011 | Service Field              | (1)      | 71   | 14-46-1710 | Cam Shaft/Hammer Kit                 | (1)               |
| 19   | 14-30-0920 | Gear Box Assembly          | (1)      | 72   | 05-88-0928 | M3 x 5mmPan Hd. T10 Screw            | (2)               |
| 20   |            | Rear Case                  | (1)      | 73   | 45-88-1980 | Spring Washer                        | (1)<br>(2)<br>(2) |
| 21   |            | Ring Gear                  | (1)      | 74   |            | Leadwire Assembly - Red              | (1)               |
| 22   |            | Retaining Ring             | (1)      | 75   |            | Leadwire Assembly - Black            | (1)               |
| 23   |            | Ball Bearing               | (1)      | 76   | 14-46-2395 | Leadwire/Screw/Washer Kit            | (1)               |
| 24   |            | Washer                     | (1)      | 77   | 14-46-2024 | Brush Card Assembly                  | (1)               |
| 25   |            | Pin                        | (2)      | 80   | 42-70-2653 | Belt Clip Assembly                   | (1)               |
| 26   |            | Planet Gear                | (2)      | 81   |            | Belt Clip                            | (1)               |
| 27   |            | Cam Shaft                  | (1)      | 82   |            | Belt Clip Screw                      | (1)               |
| 28   |            | 3/16" Steel Ball           | (2)      |      |            | ·                                    | ` ,               |
| 29   |            | Washer                     | (1)      |      |            |                                      |                   |
| 30   |            | Compression Spring         | (1)      |      |            |                                      |                   |
| 31   |            | Washer                     | (1)      |      |            |                                      |                   |
| 32   |            | 3.0mm Steel Ball           | (ÌÓ)     |      |            |                                      |                   |
| 33   |            | Hammer                     | (1)      |      | N.         | ILWAUKEE ELECTRIC TOOL CORP          | ORATION           |
|      |            |                            | • •      | 1    | 14         | HETTAGINEE ELECTING TOOL CONT        | CITATION          |

## FIG. NOTES

- 15,16,17 See service note and illustration on the back of bulletin to aid with the removal and installation of the the Brush Card (15), Armature (16) and Field (17).
- 17 Field (17) to be positioned with side cut-outs to the front.
- 20,21 Position Ring Gear (21) with three lugs face down to interlock in the bottom of Rear Case (20).
- 20,43 Be sure to match the raised contours on the bottom of Rear Case (20) with raised contour on bottom of Front Case (43) when assembling.
- 29,30 Make sure concave side of Washer (29) faces Spring (30).
- 42,43 Tappered end of Front Washer (42) to face Front Case (43).

- FIG. LUBRICATION (Type 'J' Grease, No. 49-08-4220):
- 21,26 Lightly coat I.D. of the Ring Gear (21) and center of the two Planet Gears (26) with grease.
- 27 Place a dab of grease in the ball grooves of the Cam Shaft (27).
- 36,37 Lightly coat front washer surface of Anvil (36) with grease, place a dab in the Ball holes of Anvil and in Needle Bearing inside the Anvil.
- Coat inside grooves of Bushing (inside of 43) with grease.