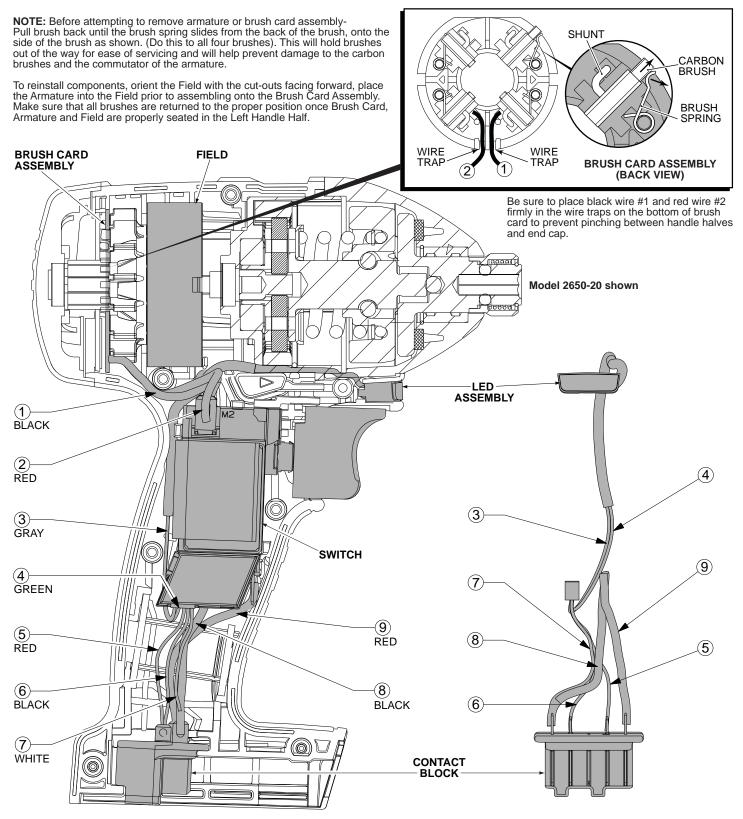

Black

Brush Card Assy.

Red

Correct

Short leg of spring to the bottom

Wrong

| WIRING SPECIFICATIONS |               |                    |        |                                                       |
|-----------------------|---------------|--------------------|--------|-------------------------------------------------------|
| Wire<br>No.           | Wire<br>Color | Origin or<br>Gauge | Length | Terminals, Connectors and 1 or 2 End Wire Preparation |
| 1                     | Black         |                    |        | Component of the Switch/Brush Card Assembly.          |
| 2                     | Red           |                    |        | Component of the Switch/Brush Card Assembly.          |
| 3                     | Gray          |                    |        | Component of the Switch/Brush Card Assembly.          |
| 4                     | Green         |                    |        | Component of the Switch/Brush Card Assembly.          |
| 5                     | Red           |                    |        | Component of the Switch/Brush Card Assembly.          |
| 6                     | Black         |                    |        | Component of the Switch/Brush Card Assembly.          |
| 7                     | White         |                    |        | Component of the Switch/Brush Card Assembly.          |
| 8                     | Black         |                    |        | Component of the Switch/Brush Card Assembly.          |
| 9                     | Red           |                    |        | Component of the Switch/Brush Card Assembly.          |

AS AN AID TO REASSEMBLY, TAKE NOTICE OF WIRE ROUTING AND POSITION IN WIRE GUIDES AND TRAPS WHILE DISMANTLING TOOL.

BE CAREFUL AND AVOID PINCHING WIRES BETWEEN HANDLE HALVES WHEN ASSEMBLING.