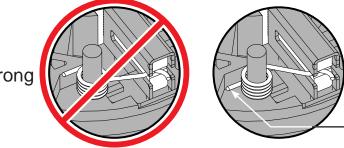

Black

Brush Card Assy.

Red

Correct

Short leg of spring to the bottom

Wrong

| WIRING SPECIFICATIONS |               |                    |        |                                                       |
|-----------------------|---------------|--------------------|--------|-------------------------------------------------------|
| Wire<br>No.           | Wire<br>Color | Origin or<br>Gauge | Length | Terminals, Connectors and 1 or 2 End Wire Preparation |
| 1                     | Black         |                    |        | Component of the Switch/Brush Card Assembly.          |
| 2                     | Red           |                    |        | Component of the Switch/Brush Card Assembly.          |
| 3                     | Gray          |                    |        | Component of the Switch/Brush Card Assembly.          |
| 4                     | Green         |                    |        | Component of the Switch/Brush Card Assembly.          |
| 5                     | Red           |                    |        | Component of the Switch/Brush Card Assembly.          |
| 6                     | Black         |                    |        | Component of the Switch/Brush Card Assembly.          |
| 7                     | White         |                    |        | Component of the Switch/Brush Card Assembly.          |
| 8                     | Black         |                    |        | Component of the Switch/Brush Card Assembly.          |
| 9                     | Red           |                    |        | Component of the Switch/Brush Card Assembly.          |