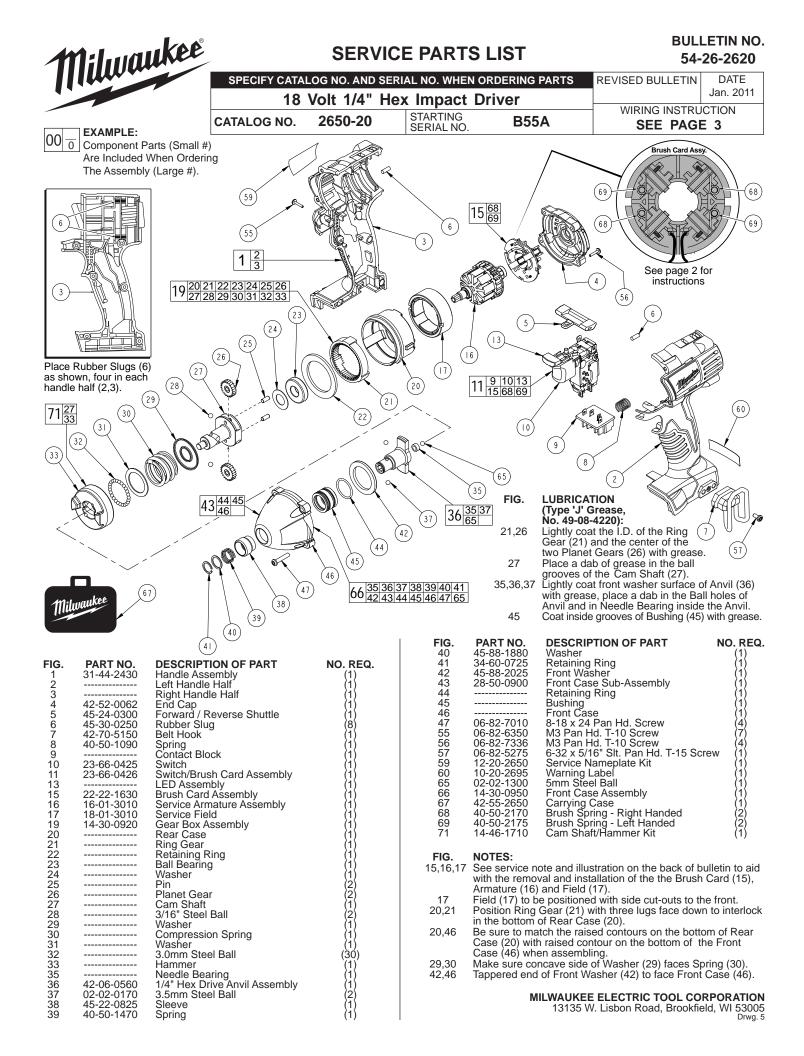

## INSTALLING BRUSH SPRINGS ON A BRUSH CARD ASSEMBLY WITH FOUR (4) BRUSHES

There are two 40-50-2170 RH Brush Springs and two 40-50-2175 LH Brush Springs. Follow the instructions below for proper installation.

Brush Shunt (4 places)

Right Brush Spring (2x)

Left Brush Spring (2x)

Carbon Brush (4x)

Be sure carbon brush is in brush tube with brush shunt moving freely in side groove of tube.

Place brush spring over post with short leg positioned downward as shown. Be sure spring is completely down with short leg trapped against 'Y' shaped wall on brush card.

While holding spring in place, bring the long leg of spring over the brush tube and through rear opening of tube. Position rounded hook of spring in groove on back of carbon brush. Be sure to check for free movement between carbon brush, brush shunt and brush spring.

Black

Brush Card Assy.

Red

Correct

Short leg of spring to the bottom

Wrong

| WIRING SPECIFICATIONS |               |                    |        |                                                       |
|-----------------------|---------------|--------------------|--------|-------------------------------------------------------|
| Wire<br>No.           | Wire<br>Color | Origin or<br>Gauge | Length | Terminals, Connectors and 1 or 2 End Wire Preparation |
| 1                     | Black         |                    |        | Component of the Switch/Brush Card Assembly.          |
| 2                     | Red           |                    |        | Component of the Switch/Brush Card Assembly.          |
| 3                     | Gray          |                    |        | Component of the Switch/Brush Card Assembly.          |
| 4                     | Green         |                    |        | Component of the Switch/Brush Card Assembly.          |
| 5                     | Red           |                    |        | Component of the Switch/Brush Card Assembly.          |
| 6                     | Black         |                    |        | Component of the Switch/Brush Card Assembly.          |
| 7                     | White         |                    |        | Component of the Switch/Brush Card Assembly.          |
| 8                     | Black         |                    |        | Component of the Switch/Brush Card Assembly.          |
| 9                     | Red           |                    |        | Component of the Switch/Brush Card Assembly.          |