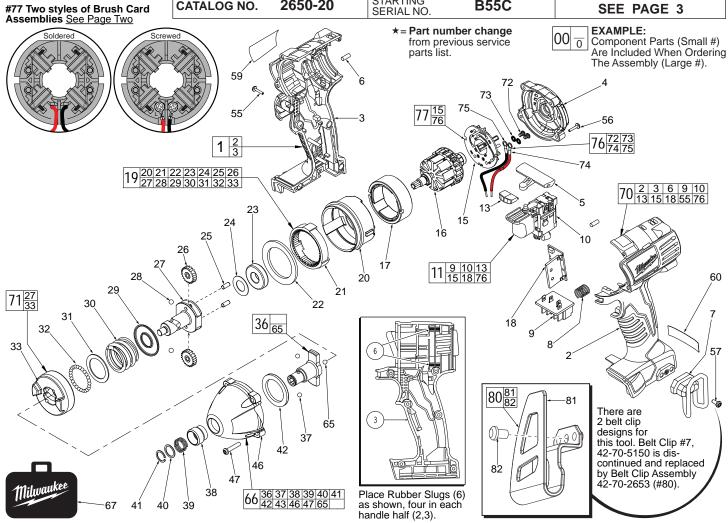

18 Volt 1/4" Hex Impact Wrench

STARTING SERIAL NO 2650-20

**B55C** 

REVISED BULLETIN DATE Aug. 2014 54-26-2621

WIRING INSTRUCTION SEE PAGE 3

| FIG.        | PART NO.   | DESCRIPTION OF PART        | NO. REQ. | FIG.        | PART NO.   | DESCRIPTION OF PART                  | NO. REQ. |
|-------------|------------|----------------------------|----------|-------------|------------|--------------------------------------|----------|
| <b>★</b> 1  | 31-44-2435 | Handle Assembly            | (1)      | 37          | 02-02-0170 | 3.5mm Steel Ball                     | (2)      |
| 2           |            | Left Handle Half           | (1)      | 38          | 45-22-0825 | Sleeve                               | (1)      |
| 3           |            | Right Handle Half          | (1)      | 39          | 40-50-1470 | Spring                               | (1)      |
| 4           | 42-52-0062 | End Cap                    | (1)      | 40          | 45-88-1880 | Washer                               | (1)      |
| 5           | 45-24-0300 | Forward / Reverse Shuttle  | (1)      | 41          | 34-60-0725 | Retaining Ring                       | (1)      |
| 6           | 45-30-0250 | Rubber Slug                | (8)      | 42          | 45-88-2025 | Front Washer                         | (1)      |
| 7           | 42-70-5150 | Belt Hook                  | (1)      | 46          | 28-50-0900 | Front Case Sub-Assembly w/ Bushir    | ng (1)   |
| 8           | 40-50-1090 | Spring                     | (1)      | 47          | 06-82-7010 | 8-18 x 24 Pan Hd. Screw              | (4)      |
| 9           |            | Contact Block              | (1)      | 55          | 06-82-6350 | M3 Pan Hd. T-10 Screw                | (7)      |
| <b>★</b> 10 | 23-66-2830 | Switch                     | (1)      | 56          | 06-82-7336 | M3 Pan Hd. T-10 Screw                | (4)      |
| <b>★</b> 11 | 23-66-1238 | Switch/Brush Card Assembly | (1)      | 57          | 06-82-5275 | 6-32 x 5/16" Slt. Pan Hd. T-15 Screv | v (1)    |
| <b>★</b> 13 |            | LED Assembly               | (1)      | 59          | 12-20-2650 | Service Nameplate Kit                | (1)      |
| <b>★</b> 15 |            | Brush Card Assembly        | (1)      | 60          | 10-20-2695 | Warning Label                        | (1)      |
| <b>★</b> 16 | 16-01-3020 | Service Armature Assembly  | (1)      | 65          | 02-02-1300 | 5mm Steel Ball                       | (1)      |
| 17          | 18-01-3011 | Service Field              | (1)      | 66          | 14-30-0950 | Front Case / Anvil Assembly          | (1)      |
| <b>★</b> 18 |            | PCB Assembly               | (1)      | 67          | 42-55-2650 | Carrying Case                        | (1)      |
| 19          | 14-30-0920 | Gear Box Assembly          | (1)      | <b>★</b> 70 | 23-66-1239 | Switch and Housing Kit               | (1)      |
| 20          |            | Rear Case                  | (1)      | <b>★</b> 71 | 14-46-1710 | Cam Shaft/Hammer Kit                 | (1)      |
| 21          |            | Ring Gear                  | (1)      | 72          | 05-88-0928 | M3 x 5mmPan Hd. T10 Screw            | (2)      |
| 22<br>23    |            | Retaining Ring             | (1)      | 73          | 45-88-1980 | Spring Washer                        | (2)      |
|             |            | Ball Bearing               | (1)      | 74          |            | Leadwire Assembly - Red              | (1)      |
| 24          |            | Washer                     | (1)      | 75          |            | Leadwire Assembly - Black            | (1)      |
| 25          |            | Pin                        | (2)      | 76          | 14-46-2395 | Leadwire/Screw/Washer Kit            | (1)      |
| 26          |            | Planet Gear                | (2)      | 77          | 14-46-2024 | Brush Card Assembly                  | (1)      |
| 27          |            | Cam Shaft                  | (1)      | 80          | 42-70-2653 | Belt Clip Assembly                   | (1)      |
| 28          |            | 3/16" Steel Ball           | (2)      | 81          |            | Belt Clip                            | (1)      |
| 29          |            | Washer                     | (1)      | 82          |            | Belt Clip Screw                      | (1)      |
| 30          |            | Compression Spring         | (1)      |             |            |                                      |          |
| 31          |            | Washer                     | (1)      |             |            |                                      |          |
| 32          |            | 3.0mm Steel Ball           | (30)     |             | N/         | III WALIKEE ELECTRIC TOOL CORR       | OBATION  |

## FIG. NOTES

- 15,16,17 See service note and illustration on the back of bulletin to aid with the removal and installation of the Brush Card (15), Armature (16) and Field (17).
- 17 Field (17) to be positioned with side cut-outs to the front.
- 20,21 Position Ring Gear (21) with three lugs face down to interlock in the bottom of Rear Case (20).
- 20,43 Be sure to match the raised contours on the bottom of Rear Case (20) with raised contour on bottom of Front Case (43) when assembling.
- 29,30 Make sure concave side of Washer (29) faces Spring (30).
- 42,43 Tappered end of Front Washer (42) to face Front Case (43).

- FIG. LUBRICATION (Type 'J' Grease, No. 49-08-4220):
- 21,26 Lightly coat I.D. of the Ring Gear (21) and center of the two Planet Gears (26) with grease.
- 27 Place a dab of grease in the ball grooves of the Cam Shaft (27).
- 36,37 Lightly coat front washer surface of Anvil (36) with grease, place a dab in the Ball holes of Anvil and in Needle Bearing inside the Anvil.
- Coat inside grooves of Bushing (inside of 43) with grease.