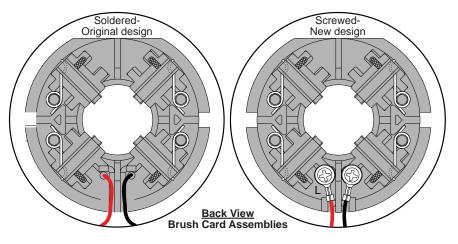

## NOTE:

There are two Brush Card Assembly designs.

On the original brush card design the red and black wires that go to the switch are soldered on the brush card.

On the new brush card design the red and black wires that go to the switch are secured to the brush card with spring washers and screws.

The new brush card design is <u>directly interchangeable</u> in tools that have the old brush card design.