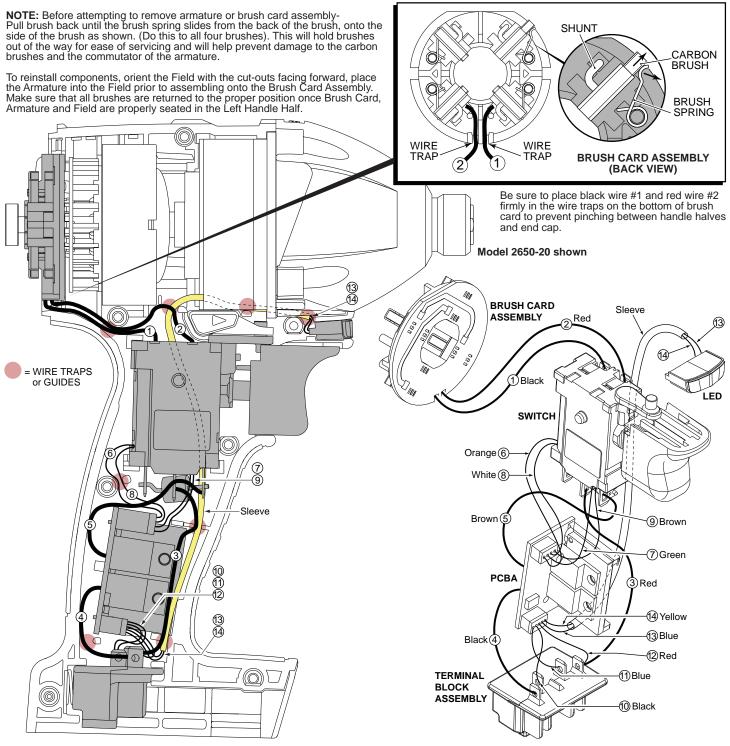

| WIRING SPECIFICATIONS |               |                    |        |                                                           |  |  |  |  |
|-----------------------|---------------|--------------------|--------|-----------------------------------------------------------|--|--|--|--|
| Wire<br>No.           | Wire<br>Color | Origin or<br>Gauge | Length | Terminals, Connectors and 1 or 2 End Wire Preparation     |  |  |  |  |
| 1                     | Black         |                    |        | Component of Brush Card Assy. Connect to M2 on Switch.    |  |  |  |  |
| 2                     | Red           |                    |        | Component of Brush Card Assy. Connect to M1 on Switch.    |  |  |  |  |
| 3                     | Red           |                    |        | Component of Switch/Brush Card/Terminal Block Assembly.   |  |  |  |  |
| 4                     | Black         |                    |        | Component of Switch/Brush Card/Terminal Block Assembly.   |  |  |  |  |
| 5                     | Brown         |                    |        | Component of Switch/Brush Card/Terminal Block Assembly.   |  |  |  |  |
| 6                     | Orange        |                    |        | Component of Switch/Brush Card/Terminal Block Assembly.   |  |  |  |  |
| 7                     | Green         |                    |        | Component of Switch/Brush Card/Terminal Block Assembly.   |  |  |  |  |
| 8                     | White         |                    |        | Component of Switch/Brush Card/Terminal Block Assembly.   |  |  |  |  |
| 9                     | Brown         |                    |        | Component of Switch/Brush Card/Terminal Block Assembly.   |  |  |  |  |
| 10                    | Black         |                    |        | Component of Switch/Brush Card/Terminal Block Assembly.   |  |  |  |  |
| 11                    | Blue          |                    |        | Component of Switch/Brush Card/Terminal Block Assembly.   |  |  |  |  |
| 12                    | Red           |                    |        | Component of Switch/Brush Card/Terminal Block Assembly.   |  |  |  |  |
| 13                    | Blue          |                    |        | Component of Switch/Brush Card/Terminal Block Assy. (LED) |  |  |  |  |
| 14                    | Yellow        |                    |        | Component of Switch/Brush Card/Terminal Block Assy. (LED) |  |  |  |  |

AS AN AID TO REASSEMBLY, TAKE NOTICE OF WIRE ROUTING AND POSITION IN WIRE GUIDES AND TRAPS WHILE DISMANTLING TOOL.

BE CAREFUL AND AVOID PINCHING WIRES BETWEEN HANDLE HALVES WHEN ASSEMBLING.