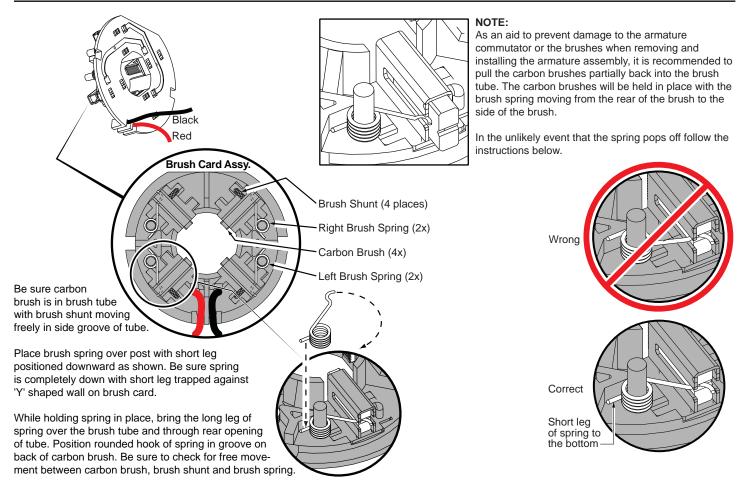

## FIG. NOTES

- 15,16,17 See service note and illustration on the back of bulletin to aid with the removal and installation of the Brush Card (15), Armature (16) and Field (17).
- 17 Field (17) to be positioned with side cut-outs to the front.
- 20,21 Position Ring Gear (21) with three lugs face down to interlock in the bottom of Rear Case (20).
- 20,43 Be sure to match the raised contours on the bottom of Rear Case (20) with raised contour on bottom of Front Case (43) when assembling.
- 29,30 Make sure concave side of Washer (29) faces Spring (30).
- 42,43 Tappered end of Front Washer (42) to face Front Case (43).

AS AN AID TO REASSEMBLY, TAKE NOTICE OF WIRE ROUTING AND POSITION IN WIRE GUIDES AND TRAPS WHILE DISMANTLING TOOL.

BE CAREFUL AND AVOID PINCHING WIRES BETWEEN HANDLE HALVES WHEN ASSEMBLING.