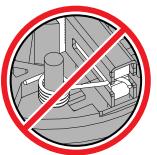

> Brush Shunt (4 places) Right Brush Spring (2x)

Carbon Brush (4x)

Left Brush Spring (2x)

Be sure carbon brush is in brush tube with brush shunt moving freely in side groove of tube.

Place brush spring over post with short leg positioned downward as shown. Be sure spring is completely down with short leg trapped against 'Y' shaped wall on brush card.

While holding spring in place, bring the long leg of spring over the brush tube and through rear opening of tube. Position rounded hook of spring in groove on back of carbon brush. Be sure to check for free movement between carbon brush, brush shunt and brush spring.