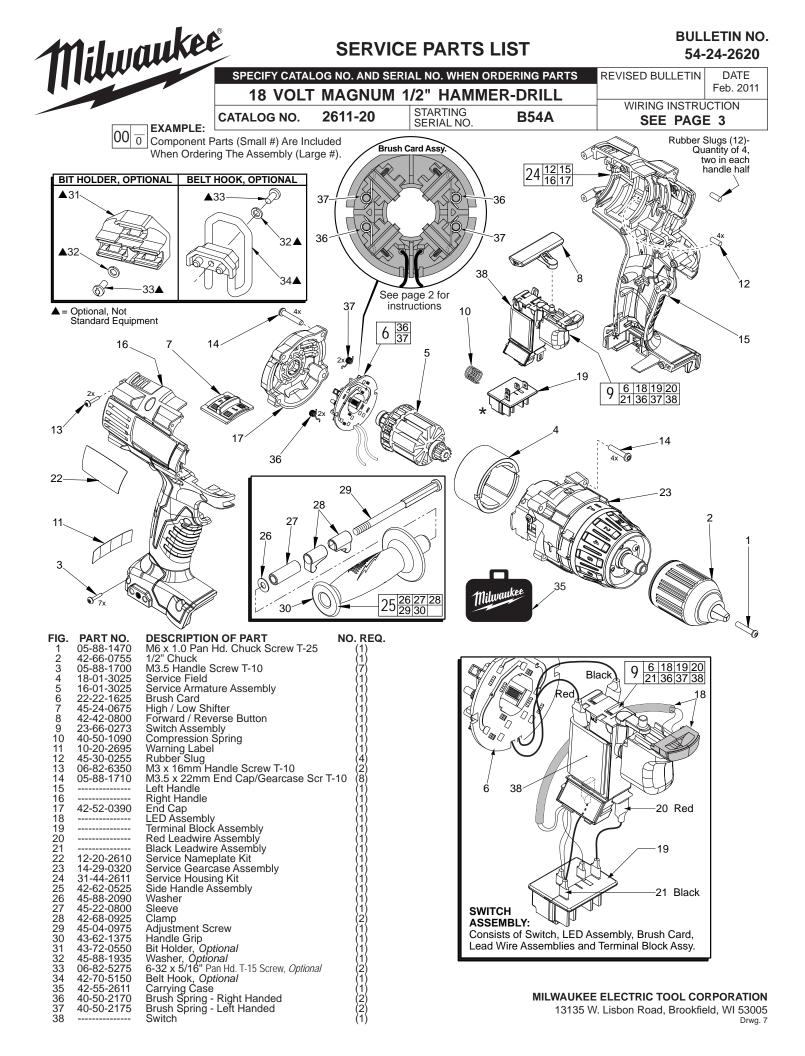

> Brush Shunt (4 places) Right Brush Spring (2x)

Carbon Brush (4x)

Left Brush Spring (2x)

Be sure carbon brush is in brush tube with brush shunt moving freely in side groove of tube.

Place brush spring over post with short leg positioned downward as shown. Be sure spring is completely down with short leg trapped against 'Y' shaped wall on brush card.

While holding spring in place, bring the long leg of spring over the brush tube and through rear opening of tube. Position rounded hook of spring in groove on back of carbon brush. Be sure to check for free movement between carbon brush, brush shunt and brush spring.