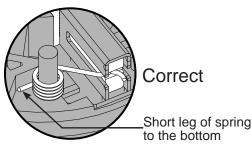

Black

Brush Card Assy.

Red

| WIRING SPECIFICATIONS                    |               |                    |        |                                                       |
|------------------------------------------|---------------|--------------------|--------|-------------------------------------------------------|
| Wire<br>No.                              | Wire<br>Color | Origin or<br>Gauge | Length | Terminals, Connectors and 1 or 2 End Wire Preparation |
| 1                                        | Black         |                    |        | Component of the Brush Card Assembly.                 |
| 2                                        | Red           |                    |        | Component of the Brush Card Assembly.                 |
| 3                                        | Green         |                    |        | Component of the LED Assy./Switch Assembly.           |
| 4                                        | Gray          |                    |        | Component of the LED Assy./Switch Assembly.           |
| 5                                        | Red           |                    |        | Component of the LED Assy./Switch Assembly.           |
| 6                                        | Black         |                    |        | Component of the LED Assy./Switch Assembly.           |
| 7                                        | White         |                    |        | Component of the LED Assy./Switch Assembly.           |
| 8                                        | Black         |                    |        | Component of the Switch Assembly.                     |
| 9                                        | Red           |                    |        | Component of the Switch Assembly.                     |
| BULK LEAD WIRE - BULLETIN NO. 58-01-0003 |               |                    |        |                                                       |