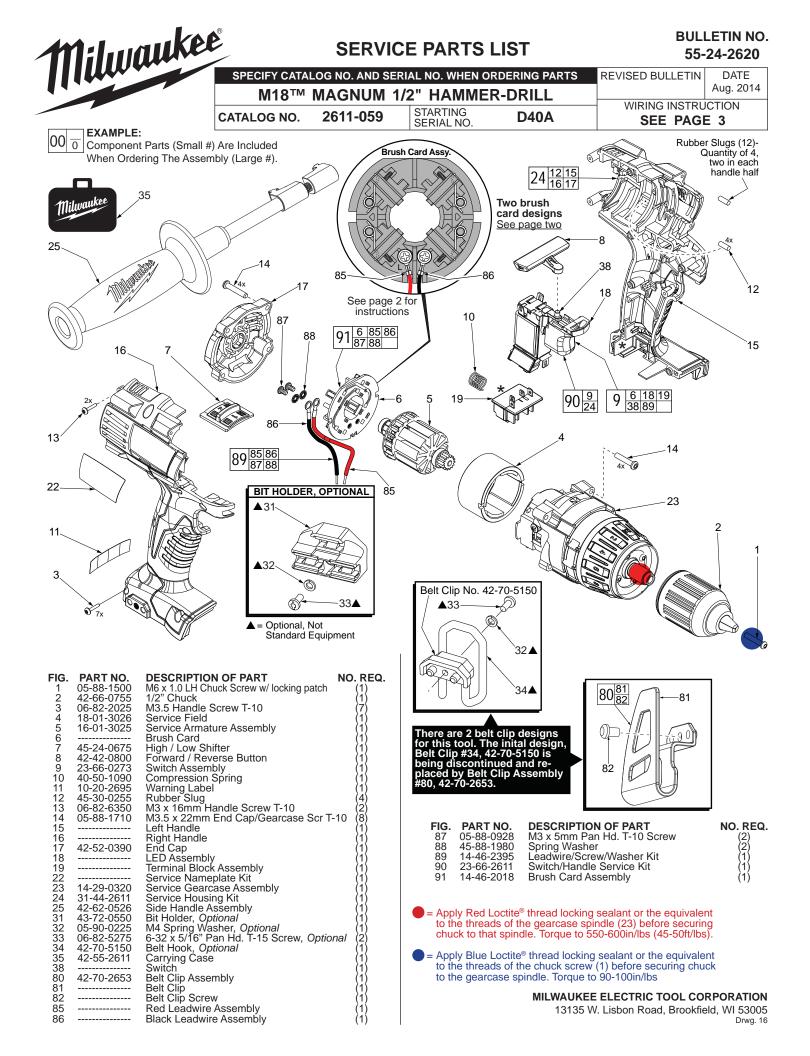

**NOTE:** There are two Brush Card Assembly designs.

On the original brush card design the red and black wires that go to the switch are soldered on the brush card.

On the new brush card design the red and black wires that go to the switch are secured to the brush card with spring washers and screws.

The new brush card design is directly interchangeable in tools that have the old brush card design.

| WIRING SPECIFICATIONS                    |               |                    |        |                                                       |
|------------------------------------------|---------------|--------------------|--------|-------------------------------------------------------|
| Wire<br>No.                              | Wire<br>Color | Origin or<br>Gauge | Length | Terminals, Connectors and 1 or 2 End Wire Preparation |
| 1                                        | Black         |                    |        | Component of the Brush Card Assembly.                 |
| 2                                        | Red           |                    |        | Component of the Brush Card Assembly.                 |
| 3                                        | Green         |                    |        | Component of the LED Assy./Switch Assembly.           |
| 4                                        | Gray          |                    |        | Component of the LED Assy./Switch Assembly.           |
| 5                                        | Red           |                    |        | Component of the LED Assy./Switch Assembly.           |
| 6                                        | Black         |                    |        | Component of the LED Assy./Switch Assembly.           |
| 7                                        | White         |                    |        | Component of the LED Assy./Switch Assembly.           |
| 8                                        | Black         |                    |        | Component of the Switch Assembly.                     |
| 9                                        | Red           |                    |        | Component of the Switch Assembly.                     |
| BULK LEAD WIRE - BULLETIN NO. 58-01-0003 |               |                    |        |                                                       |