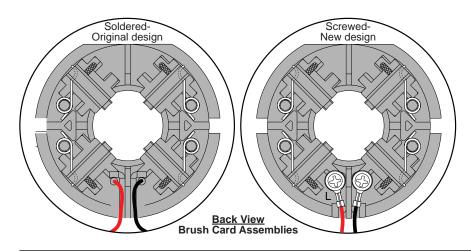

**NOTE:** There are two Brush Card Assembly designs.

On the original brush card design the red and black wires that go to the switch are soldered on the brush card.

On the new brush card design the red and black wires that go to the switch are secured to the brush card with spring washers and screws.

The new brush card design is directly interchangeable in tools that have the old brush card design.

| WIRING SPECIFICATIONS                    |               |                    |        |                                                       |
|------------------------------------------|---------------|--------------------|--------|-------------------------------------------------------|
| Wire<br>No.                              | Wire<br>Color | Origin or<br>Gauge | Length | Terminals, Connectors and 1 or 2 End Wire Preparation |
| 1                                        | Black         |                    |        | Component of the Brush Card Assembly.                 |
| 2                                        | Red           |                    |        | Component of the Brush Card Assembly.                 |
| 3                                        | Green         |                    |        | Component of the LED Assy./Switch Assembly.           |
| 4                                        | Gray          |                    |        | Component of the LED Assy./Switch Assembly.           |
| 5                                        | Red           |                    |        | Component of the LED Assy./Switch Assembly.           |
| 6                                        | Black         |                    |        | Component of the LED Assy./Switch Assembly.           |
| 7                                        | White         |                    |        | Component of the LED Assy./Switch Assembly.           |
| 8                                        | Black         |                    |        | Component of the Switch Assembly.                     |
| 9                                        | Red           |                    |        | Component of the Switch Assembly.                     |
| BULK LEAD WIRE - BULLETIN NO. 58-01-0003 |               |                    |        |                                                       |