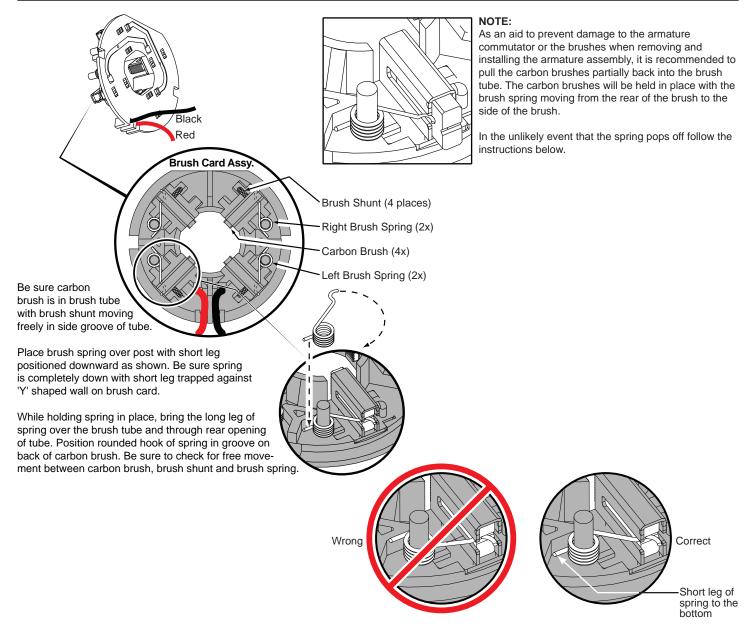

The new brush card design is directly interchangeable in tools that have the old brush card design.

| WIRING SPECIFICATIONS                    |               |                    |        |                                                       |
|------------------------------------------|---------------|--------------------|--------|-------------------------------------------------------|
| Wire<br>No.                              | Wire<br>Color | Origin or<br>Gauge | Length | Terminals, Connectors and 1 or 2 End Wire Preparation |
| 1                                        | Black         |                    |        | Component of the Brush Card Assembly.                 |
| 2                                        | Red           |                    |        | Component of the Brush Card Assembly.                 |
| 3                                        | Green         |                    |        | Component of the LED Assy./Switch Assembly.           |
| 4                                        | Gray          |                    |        | Component of the LED Assy./Switch Assembly.           |
| 5                                        | Red           |                    |        | Component of the LED Assy./Switch Assembly.           |
| 6                                        | Black         |                    |        | Component of the LED Assy./Switch Assembly.           |
| 7                                        | White         |                    |        | Component of the LED Assy./Switch Assembly.           |
| 8                                        | Black         |                    |        | Component of the Switch Assembly.                     |
| 9                                        | Red           |                    |        | Component of the Switch Assembly.                     |
| BULK LEAD WIRE - BULLETIN NO. 58-01-0003 |               |                    |        |                                                       |