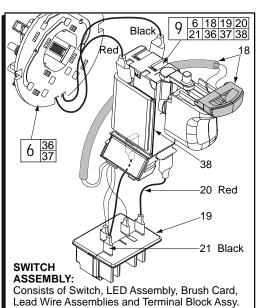

| WIRING SPECIFICATIONS                    |               |                    |        |                                                       |
|------------------------------------------|---------------|--------------------|--------|-------------------------------------------------------|
| Wire<br>No.                              | Wire<br>Color | Origin or<br>Gauge | Length | Terminals, Connectors and 1 or 2 End Wire Preparation |
| 1                                        | Black         |                    |        | Component of the Brush Card Assembly.                 |
| 2                                        | Red           |                    |        | Component of the Brush Card Assembly.                 |
| 3                                        | Green         |                    |        | Component of the LED Assy./Switch Assembly.           |
| 4                                        | Gray          |                    |        | Component of the LED Assy./Switch Assembly.           |
| 5                                        | Red           |                    |        | Component of the LED Assy./Switch Assembly.           |
| 6                                        | Black         |                    |        | Component of the LED Assy./Switch Assembly.           |
| 7                                        | White         |                    |        | Component of the LED Assy./Switch Assembly.           |
| 8                                        | Black         |                    |        | Component of the Switch Assembly.                     |
| 9                                        | Red           |                    |        | Component of the Switch Assembly.                     |
| BULK LEAD WIRE - BULLETIN NO. 58-01-0003 |               |                    |        |                                                       |