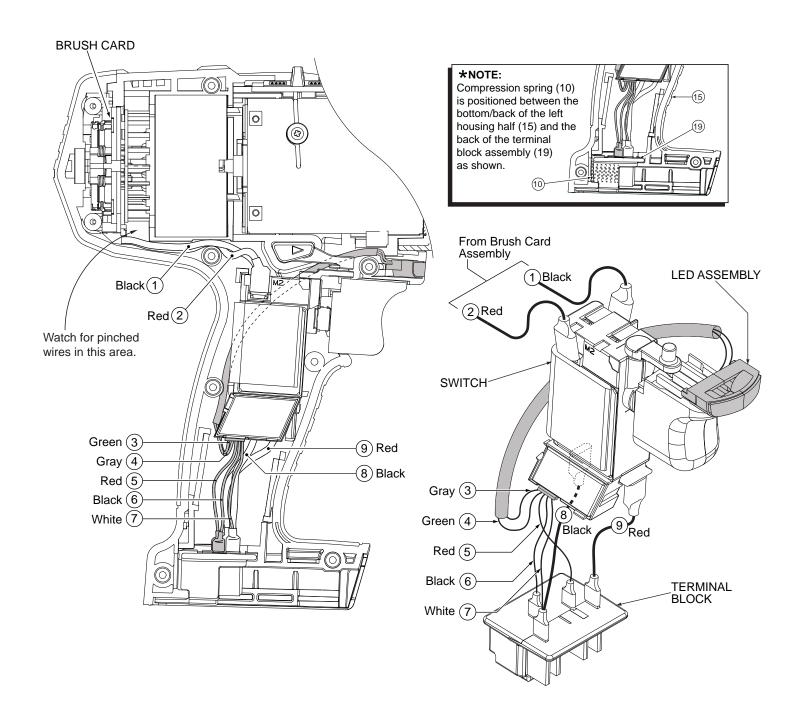

| WIRING SPECIFICATIONS                    |               |                    |        |                                                       |
|------------------------------------------|---------------|--------------------|--------|-------------------------------------------------------|
| Wire<br>No.                              | Wire<br>Color | Origin or<br>Gauge | Length | Terminals, Connectors and 1 or 2 End Wire Preparation |
| 1                                        | Black         |                    |        | Component of the Brush Card Assembly.                 |
| 2                                        | Red           |                    |        | Component of the Brush Card Assembly.                 |
| 3                                        | Green         |                    |        | Component of the LED Assy./Switch Assembly.           |
| 4                                        | Gray          |                    |        | Component of the LED Assy./Switch Assembly.           |
| 5                                        | Red           |                    |        | Component of the LED Assy./Switch Assembly.           |
| 6                                        | Black         |                    |        | Component of the LED Assy./Switch Assembly.           |
| 7                                        | White         |                    |        | Component of the LED Assy./Switch Assembly.           |
| 8                                        | Black         |                    |        | Component of the Switch Assembly.                     |
| 9                                        | Red           |                    |        | Component of the Switch Assembly.                     |
| BULK LEAD WIRE - BULLETIN NO. 58-01-0003 |               |                    |        |                                                       |