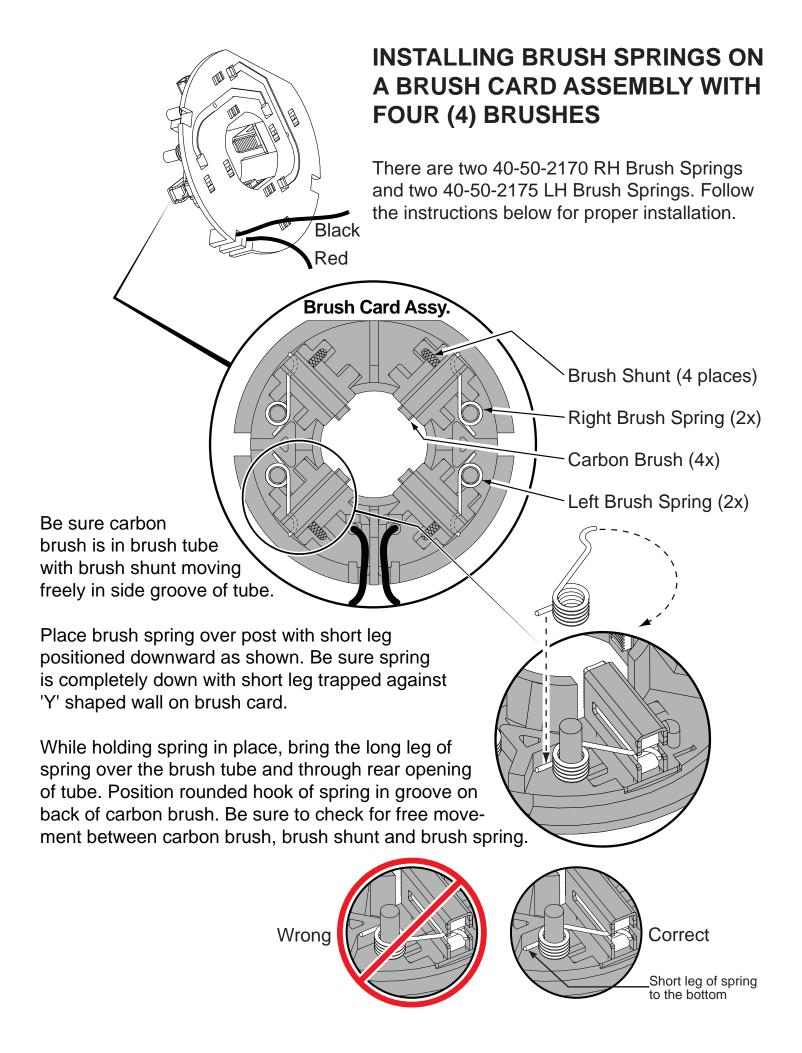

## **SERVICE PARTS LIST**

Milwaukee

SPECIFY CATALOG NO. AND SERIAL NO. WHEN ORDERING PARTS

18 VOLT MAGNUM 1/2" DRIVER-DRILL

STARTING SERIAL NO 2610-20 **B53A** CATALOG NO.

REVISED BULLETIN DATE Feb. 2011

> WIRING INSTRUCTION SEE PAGE 3









| WIRING SPECIFICATIONS                    |               |                    |        |                                                       |
|------------------------------------------|---------------|--------------------|--------|-------------------------------------------------------|
| Wire<br>No.                              | Wire<br>Color | Origin or<br>Gauge | Length | Terminals, Connectors and 1 or 2 End Wire Preparation |
| 1                                        | Black         |                    |        | Component of the Brush Card Assembly.                 |
| 2                                        | Red           |                    |        | Component of the Brush Card Assembly.                 |
| 3                                        | Green         |