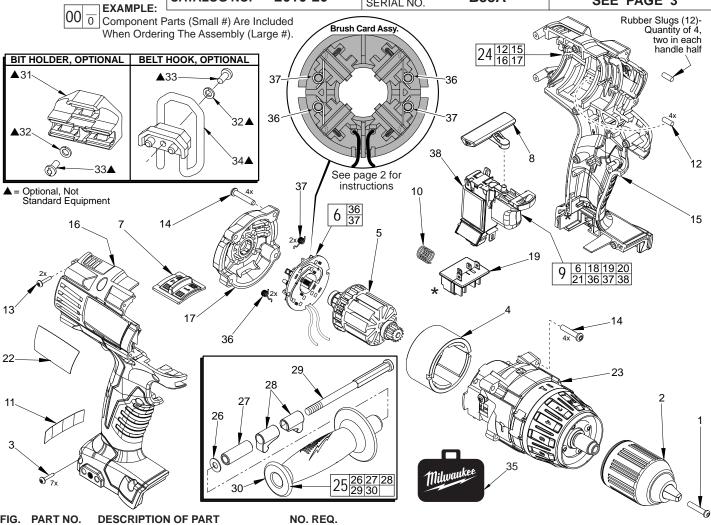

## **SERVICE PARTS LIST**

Milwaukee

SPECIFY CATALOG NO. AND SERIAL NO. WHEN ORDERING PARTS

18 VOLT MAGNUM 1/2" DRIVER-DRILL

STARTING SERIAL NO 2610-20 **B53A** CATALOG NO.

REVISED BULLETIN DATE Feb. 2011

> WIRING INSTRUCTION SEE PAGE 3