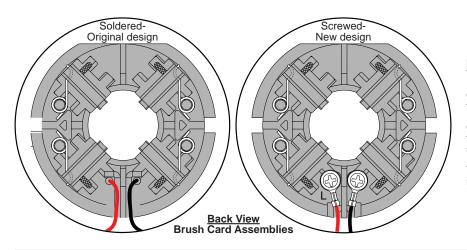

## **NOTE:** There are two Brush Card Assembly designs.

On the original brush card design the red and black wires that go to the switch are soldered on the brush card.

On the new brush card design the red and black wires that go to the switch are secured to the brush card with spring washers and screws.

The new brush card design is  $\underline{\text{directly interchangeable}}$  in tools that have the old brush card design.

|             | WIRING SPECIFICATIONS |                    |        |                                                           |
|-------------|-----------------------|--------------------|--------|-----------------------------------------------------------|
| Wire<br>No. | Wire<br>Color         | Origin or<br>Gauge | Length | Terminals, Connectors and 1 or 2 End Wire Preparation     |
| 1           | Black                 |                    |        | Component of Brush Card Assy. Connect to M2 on Switch.    |
| 2           | Red                   |                    |        | Component of Brush Card Assy. Connect to M1 on Switch.    |
| 3           | Red                   |                    |        | Component of Switch/Brush Card/Terminal Block Assembly.   |
| 4           | Black                 |                    |        | Component of Switch/Brush Card/Terminal Block Assembly.   |
| 5           | Orange                |                    |        | Component of Switch/Brush Card/Terminal Block Assembly.   |
| 6           | Orange                |                    |        | Component of Switch/Brush Card/Terminal Block Assembly.   |
| 7           | Green                 |                    |        | Component of Switch/Brush Card/Terminal Block Assembly.   |
| 8           | White                 |                    |        | Component of Switch/Brush Card/Terminal Block Assembly.   |
| 9           | Brown                 |                    |        | Component of Switch/Brush Card/Terminal Block Assembly.   |
| 10          | Black                 |                    |        | Component of Switch/Brush Card/Terminal Block Assembly.   |
| 11          | Blue                  |                    |        | Component of Switch/Brush Card/Terminal Block Assembly.   |
| 12          | Red                   |                    |        | Component of Switch/Brush Card/Terminal Block Assembly.   |
| 13          | Blue                  |                    |        | Component of Switch/Brush Card/Terminal Block Assy. (LED) |
| 14          | Yellow                |                    |        | Component of Switch/Brush Card/Terminal Block Assy. (LED) |