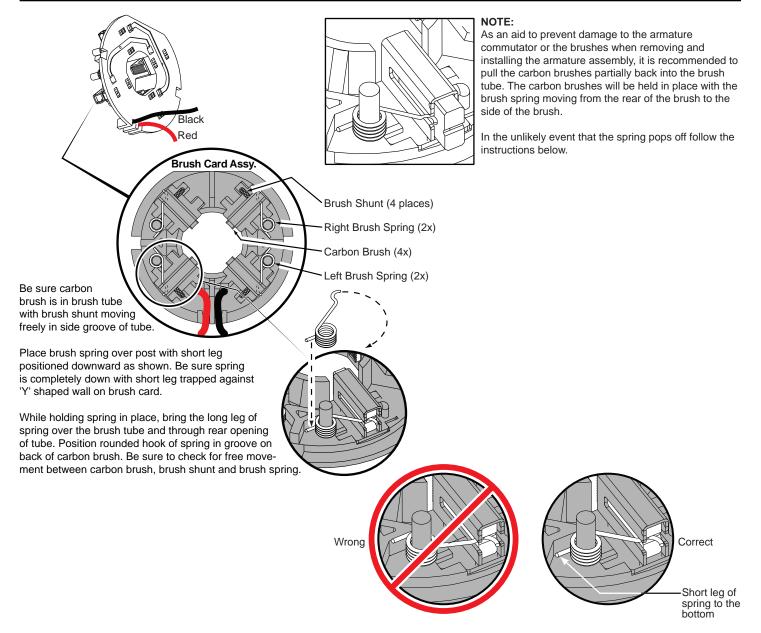

The new brush card design is  $\underline{\text{directly interchangeable}}$  in tools that have the old brush card design.

|             | WIRING SPECIFICATIONS |                    |        |                                                           |
|-------------|-----------------------|--------------------|--------|-----------------------------------------------------------|
| Wire<br>No. | Wire<br>Color         | Origin or<br>Gauge | Length | Terminals, Connectors and 1 or 2 End Wire Preparation     |
| 1           | Black                 |                    |        | Component of Brush Card Assy. Connect to M2 on Switch.    |
| 2           | Red                   |                    |        | Component of Brush Card Assy. Connect to M1 on Switch.    |
| 3           | Red                   |                    |        | Component of Switch/Brush Card/Terminal Block Assembly.   |
| 4           | Black                 |                    |        | Component of Switch/Brush Card/Terminal Block Assembly.   |
| 5           | Orange                |                    |        | Component of Switch/Brush Card/Terminal Block Assembly.   |
| 6           | Orange                |                    |        | Component of Switch/Brush Card/Terminal Block Assembly.   |
| 7           | Green                 |                    |        | Component of Switch/Brush Card/Terminal Block Assembly.   |
| 8           | White                 |                    |        | Component of Switch/Brush Card/Terminal Block Assembly.   |
| 9           | Brown                 |                    |        | Component of Switch/Brush Card/Terminal Block Assembly.   |
| 10          | Black                 |                    |        | Component of Switch/Brush Card/Terminal Block Assembly.   |
| 11          | Blue                  |                    |        | Component of Switch/Brush Card/Terminal Block Assembly.   |
| 12          | Red                   |                    |        | Component of Switch/Brush Card/Terminal Block Assembly.   |
| 13          | Blue                  |                    |        | Component of Switch/Brush Card/Terminal Block Assy. (LED) |
| 14          | Yellow                |                    |        | Component of Switch/Brush Card/Terminal Block Assy. (LED) |