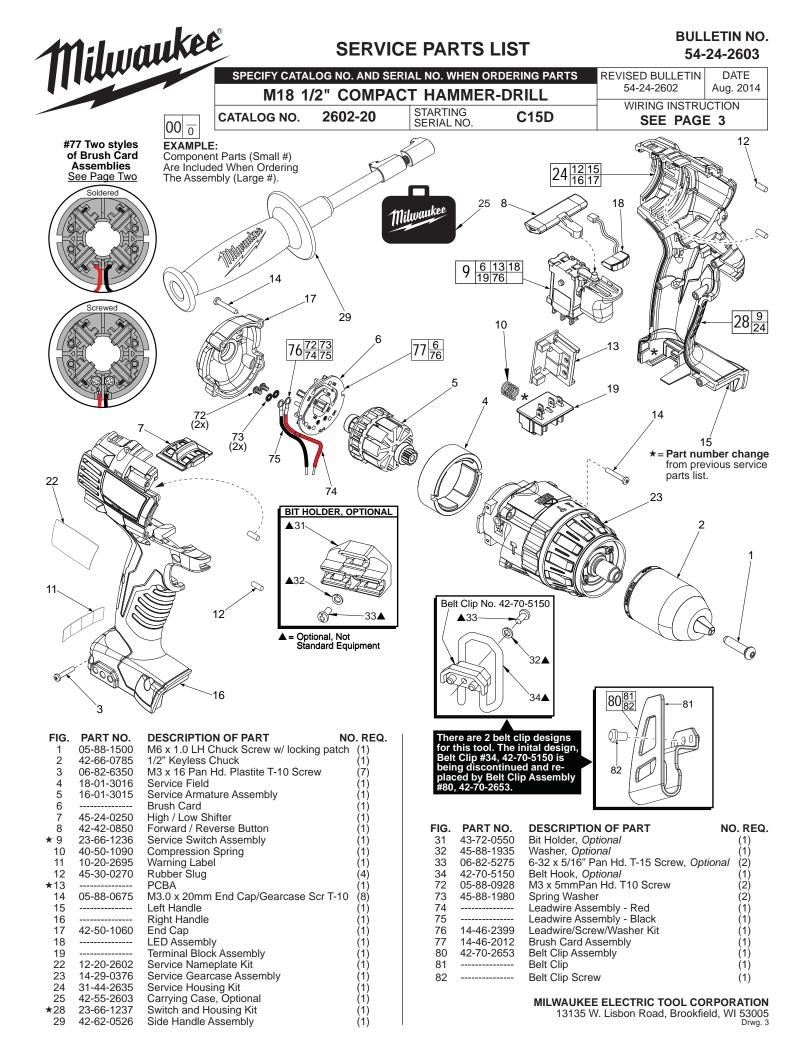

## **NOTE:** There are two Brush Card Assembly designs.

On the original brush card design the red and black wires that go to the switch are soldered on the brush card.

On the new brush card design the red and black wires that go to the switch are secured to the brush card with spring washers and screws.

The new brush card design is  $\underline{\text{directly interchangeable}}$  in tools that have the old brush card design.

|             | WIRING SPECIFICATIONS |                    |        |                                                           |
|-------------|-----------------------|--------------------|--------|-----------------------------------------------------------|
| Wire<br>No. | Wire<br>Color         | Origin or<br>Gauge | Length | Terminals, Connectors and 1 or 2 End Wire Preparation     |
| 1           | Black                 |                    |        | Component of Brush Card Assy. Connect to M2 on Switch.    |
| 2           | Red                   |                    |        | Component of Brush Card Assy. Connect to M1 on Switch.    |
| 3           | Red                   |                    |        | Component of Switch/Brush Card/Terminal Block Assembly.   |
| 4           | Black                 |                    |        | Component of Switch/Brush Card/Terminal Block Assembly.   |
| 5           | Orange                |                    |        | Component of Switch/Brush Card/Terminal Block Assembly.   |
| 6           | Orange                |                    |        | Component of Switch/Brush Card/Terminal Block Assembly.   |
| 7           | Green                 |                    |        | Component of Switch/Brush Card/Terminal Block Assembly.   |
| 8           | White                 |                    |        | Component of Switch/Brush Card/Terminal Block Assembly.   |
| 9           | Brown                 |                    |        | Component of Switch/Brush Card/Terminal Block Assembly.   |
| 10          | Black                 |                    |        | Component of Switch/Brush Card/Terminal Block Assembly.   |
| 11          | Blue                  |                    |        | Component of Switch/Brush Card/Terminal Block Assembly.   |
| 12          | Red                   |                    |        | Component of Switch/Brush Card/Terminal Block Assembly.   |
| 13          | Blue                  |                    |        | Component of Switch/Brush Card/Terminal Block Assy. (LED) |
| 14          | Yellow                |                    |        | Component of Switch/Brush Card/Terminal Block Assy. (LED) |