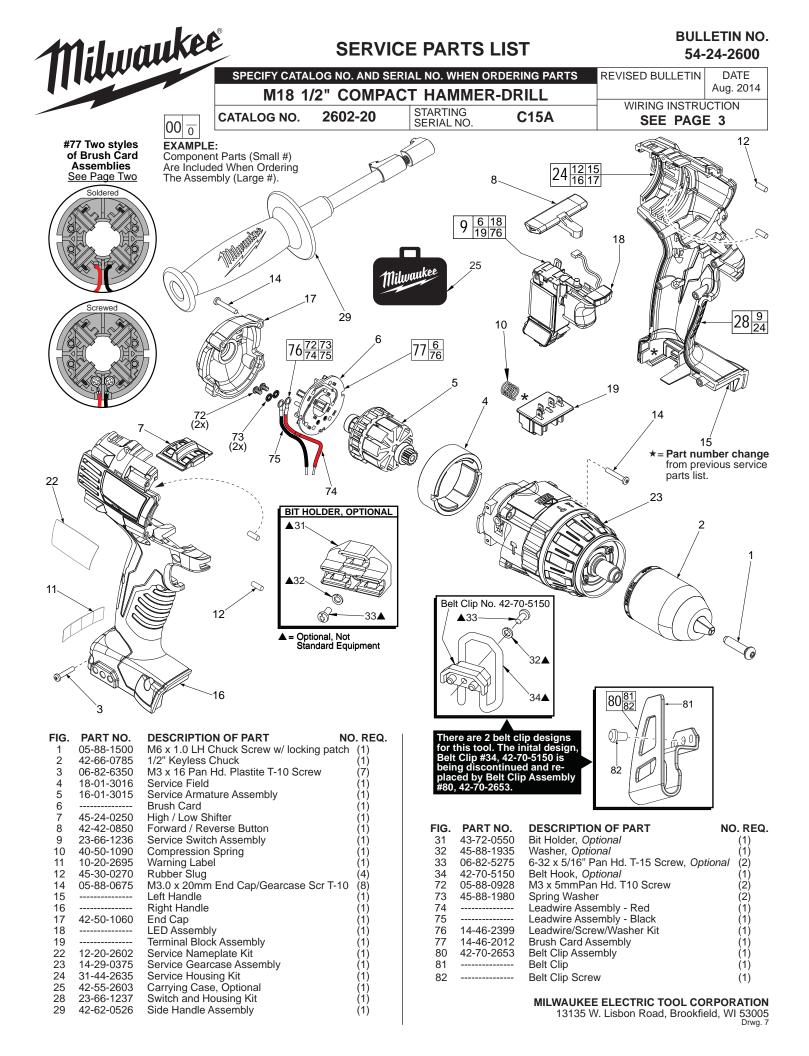

## **NOTE:** There are two Brush Card Assembly designs.

On the original brush card design the red and black wires that go to the switch are soldered on the brush card.

On the new brush card design the red and black wires that go to the switch are secured to the brush card with spring washers and screws.

The new brush card design is  $\underline{\text{directly interchangeable}}$  in tools that have the old brush card design.

| WIRING SPECIFICATIONS                    |               |                    |        |                                                       |
|------------------------------------------|---------------|--------------------|--------|-------------------------------------------------------|
| Wire<br>No.                              | Wire<br>Color | Origin or<br>Gauge | Length | Terminals, Connectors and 1 or 2 End Wire Preparation |
| 1                                        | Black         |                    |        | Component of the Brush Card Assembly.                 |
| 2                                        | Red           |                    |        | Component of the Brush Card Assembly.                 |
| 3                                        | Green         |                    |        | Component of the LED Assy./Switch Assembly            |
| 4                                        | Gray          |                    |        | Component of the LED Assy./Switch Assembly            |
| 5                                        | Red           |                    |        | Component of the LED Assy./Switch Assembly            |
| 6                                        | Black         |                    |        | Component of the LED Assy./Switch Assembly            |
| 7                                        | White         |                    |        | Component of the LED Assy./Switch Assembly            |
| 8                                        | Black         |                    |        | Component of the Switch Assembly.                     |
| 9                                        | Red           |                    |        | Component of the Switch Assembly.                     |
| BULK LEAD WIRE - BULLETIN NO. 58-01-0003 |               |                    |        |                                                       |