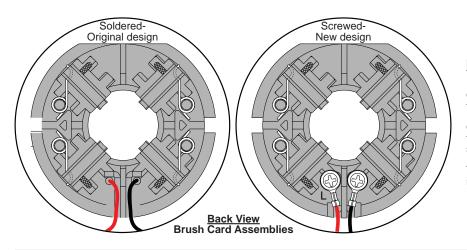

## **NOTE:** There are two Brush Card Assembly designs.

On the original brush card design the red and black wires that go to the switch are soldered on the brush card.

On the new brush card design the red and black wires that go to the switch are secured to the brush card with spring washers and screws.

The new brush card design is  $\underline{\text{directly interchangeable}}$  in tools that have the old brush card design.

| WIRING SPECIFICATIONS                    |               |                    |        |                                                       |
|------------------------------------------|---------------|--------------------|--------|-------------------------------------------------------|
| Wire<br>No.                              | Wire<br>Color | Origin or<br>Gauge | Length | Terminals, Connectors and 1 or 2 End Wire Preparation |
| 1                                        | Black         |                    |        | Component of the Brush Card Assembly.                 |
| 2                                        | Red           |                    |        | Component of the Brush Card Assembly.                 |
| 3                                        | Green         |                    |        | Component of the LED Assy./Switch Assembly            |
| 4                                        | Gray          |                    |        | Component of the LED Assy./Switch Assembly            |
| 5                                        | Red           |                    |        | Component of the LED Assy./Switch Assembly            |
| 6                                        | Black         |                    |        | Component of the LED Assy./Switch Assembly            |
| 7                                        | White         |                    |        | Component of the LED Assy./Switch Assembly            |
| 8                                        | Black         |                    |        | Component of the Switch Assembly.                     |
| 9                                        | Red           |                    |        | Component of the Switch Assembly.                     |
| BULK LEAD WIRE - BULLETIN NO. 58-01-0003 |               |                    |        |                                                       |