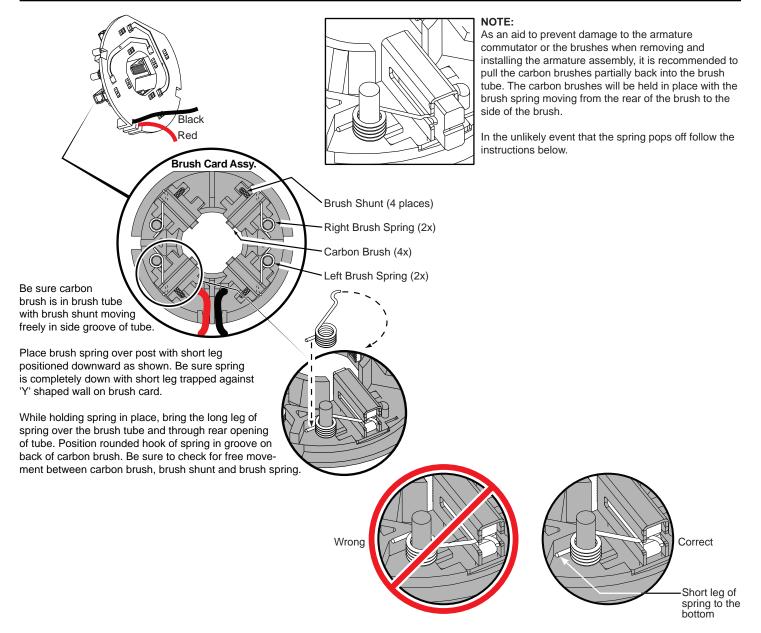

The new brush card design is  $\underline{\text{directly interchangeable}}$  in tools that have the old brush card design.

| WIRING SPECIFICATIONS                    |               |                    |        |                                                       |
|------------------------------------------|---------------|--------------------|--------|-------------------------------------------------------|
| Wire<br>No.                              | Wire<br>Color | Origin or<br>Gauge | Length | Terminals, Connectors and 1 or 2 End Wire Preparation |
| 1                                        | Black         |                    |        | Component of the Brush Card Assembly.                 |
| 2                                        | Red           |                    |        | Component of the Brush Card Assembly.                 |
| 3                                        | Green         |                    |        | Component of the LED Assy./Switch Assembly            |
| 4                                        | Gray          |                    |        | Component of the LED Assy./Switch Assembly            |
| 5                                        | Red           |                    |        | Component of the LED Assy./Switch Assembly            |
| 6                                        | Black         |                    |        | Component of the LED Assy./Switch Assembly            |
| 7                                        | White         |                    |        | Component of the LED Assy./Switch Assembly            |
| 8                                        | Black         |                    |        | Component of the Switch Assembly.                     |
| 9                                        | Red           |                    |        | Component of the Switch Assembly.                     |
| BULK LEAD WIRE - BULLETIN NO. 58-01-0003 |               |                    |        |                                                       |