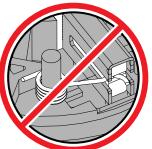

> Brush Shunt (4 places) Right Brush Spring (2x)

Left Brush Spring (2x)

Carbon Brush (4x)

Be sure carbon brush is in brush tube

with brush shunt moving freely in side groove of tube.

Place brush spring over post with short leg positioned downward as shown. Be sure spring is completely down with short leg trapped against 'Y' shaped wall on brush card.