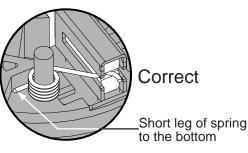

Black

Brush Card Assy.

Red

| WIRING SPECIFICATIONS                    |               |                    |        |                                                       |
|------------------------------------------|---------------|--------------------|--------|-------------------------------------------------------|
| Wire<br>No.                              | Wire<br>Color | Origin or<br>Gauge | Length | Terminals, Connectors and 1 or 2 End Wire Preparation |
| 1                                        | Black         |                    |        | Component of the Brush Card Assembly.                 |
| 2                                        | Red           |                    |        | Component of the Brush Card Assembly.                 |
| 3                                        | Green         |                    |        | Component of the LED Assy./Switch Assembly            |
| 4                                        | Gray          |                    |        | Component of the LED Assy./Switch Assembly            |
| 5                                        | Red           |                    |        | Component of the LED Assy./Switch Assembly            |
| 6                                        | Black         |                    |        | Component of the LED Assy./Switch Assembly            |
| 7                                        | White         |                    |        | Component of the LED Assy./Switch Assembly            |
| 8                                        | Black         |                    |        | Component of the Switch Assembly.                     |
| 9                                        | Red           |                    |        | Component of the Switch Assembly.                     |
| BULK LEAD WIRE - BULLETIN NO. 58-01-0003 |               |                    |        |                                                       |