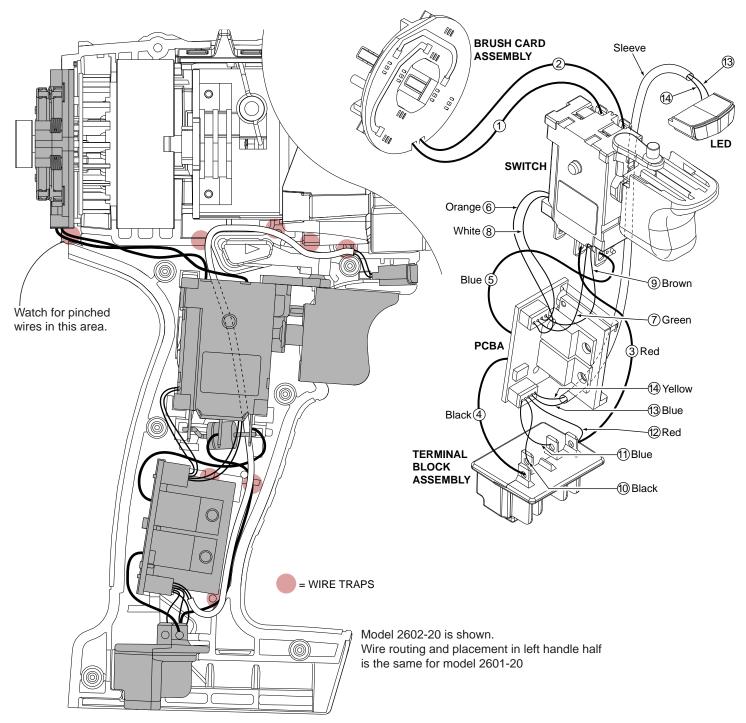

## **SERVICE PARTS LIST**

SPECIFY CATALOG NO. AND SERIAL NO. WHEN ORDERING PARTS 1/2" Compact Driver Drill STARTING SERIAL NO.

DATE REVISED BULLETIN 55-06-2610 May 2012

WIRING INSTRUCTION **D36C** See Page 3

|             | WIRING SPECIFICATIONS |                    |        |                                                           |  |  |
|-------------|-----------------------|--------------------|--------|-----------------------------------------------------------|--|--|
| Wire<br>No. | Wire<br>Color         | Origin or<br>Gauge | Length | Terminals, Connectors and 1 or 2 End Wire Preparation     |  |  |
| 1           | Black                 |                    |        | Component of Brush Card Assy. Connect to M2 on Switch.    |  |  |
| 2           | Red                   |                    |        | Component of Brush Card Assy. Connect to M1 on Switch.    |  |  |
| 3           | Red                   |                    |        | Component of Switch/Brush Card/Terminal Block Assembly.   |  |  |
| 4           | Black                 |                    |        | Component of Switch/Brush Card/Terminal Block Assembly.   |  |  |
| 5           | Blue                  |                    |        | Component of Switch/Brush Card/Terminal Block Assembly.   |  |  |
| 6           | Orange                |                    |        | Component of Switch/Brush Card/Terminal Block Assembly.   |  |  |
| 7           | Green                 |                    |        | Component of Switch/Brush Card/Terminal Block Assembly.   |  |  |
| 8           | White                 |                    |        | Component of Switch/Brush Card/Terminal Block Assembly.   |  |  |
| 9           | Brown                 |                    |        | Component of Switch/Brush Card/Terminal Block Assembly.   |  |  |
| 10          | Black                 |                    |        | Component of Switch/Brush Card/Terminal Block Assembly.   |  |  |
| 11          | Blue                  |                    |        | Component of Switch/Brush Card/Terminal Block Assembly.   |  |  |
| 12          | Red                   |                    |        | Component of Switch/Brush Card/Terminal Block Assembly.   |  |  |
| 13          | Blue                  |                    |        | Component of Switch/Brush Card/Terminal Block Assy. (LED) |  |  |
| 14          | Yellow                |                    |        | Component of Switch/Brush Card/Terminal Block Assy. (LED) |  |  |