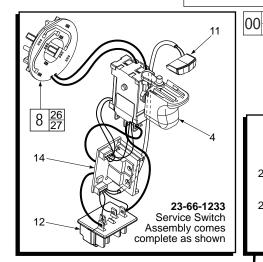

Milwaukee

**EXAMPLE:** Component Parts (Small #) Are Included When Ordering 0 The Assembly (Large #).

**★= Part number change** from previous service parts list.

2601-059

CATALOG NO.

8 26 27

24 4 8 11

28

2í

15 <u>21</u>

| FIG.        | PART NO.   | DESCRIPTION OF PART                    | NO. REQ. | FIG.        | PART NO.   | DESCRIPTION OF PART                      | NO. REQ.  |
|-------------|------------|----------------------------------------|----------|-------------|------------|------------------------------------------|-----------|
| 1           | 05-88-1500 | M6 x 1 LH Chuck Screw                  | (1)      | 20          | 42-52-0295 | Housing End Cap                          | (1)       |
| 2           | 06-82-7236 | #4-20 x .625 Pan Hd. Plast. T-10 Screw | (6)      | 21          |            | Motor Mount                              | (1)       |
| 3           | 06-82-7336 | #4-20 x .750 Pan Hd. Plast. T-10 Screw | (8)      | 22          | 45-24-0910 | Forward/Reverse Shuttle                  | (1)       |
| 4           |            | Switch                                 | (1)      | 23          | 45-30-0255 | Rubber Slug                              | (4)       |
| 5           | 42-66-0900 | Keyless Chuck Assembly                 | (1)      | <b>★</b> 24 | 23-66-1233 | Switch Assembly                          | (1)       |
| 6           | 10-20-2696 | Warning Label                          | (1)      | <b>★</b> 25 | 23-66-1232 | Switch and Handle Halve Assembly         | (1)       |
| 7           |            | Service Nameplate                      | (1)      | 26          | 40-50-2170 | Brush Spring - Right Handed              | (2)       |
| 8           | 22-22-1550 | Brush Card Assembly                    | (1)      | 27          | 40-50-2175 | Brush Spring - Left Handed               | (2)       |
| 9           | 18-01-3020 | Service Field                          | (1)      | 28          | 48-55-0960 | Accessory Carrying Case                  | (1)       |
| 10          | 16-01-3000 | Service Armature Assembly              | (1)      | 29          | 06-82-5275 | 6-32 x 5/16" Pan Hd. T-15 Screw, Optiona | a/ (2)    |
| 11          |            | LED Assembly                           | (1)      | 30          | 42-70-5150 | Belt Hook, Optional                      | (1)       |
| 12          |            | Terminal Block Assembly                | (1)      | 31          | 43-72-0550 | Bit Holder, Optional                     | (1)       |
| <b>★</b> 14 |            | PCB Assembly                           | (1)      | 32          | 05-90-0225 | Washer, Optional                         | (2)       |
| 15          | 28-14-0662 | Gearcase Assembly                      | (1)      |             |            |                                          | , ,       |
| 16          |            | Handle Halve-Left                      | (1)      |             |            |                                          |           |
| 17          |            | Handle Halve-Right                     | (1)      |             | N          | IILWAUKEE ELECTRIC TOOL CORP             | ORATION   |
| 18          | 31-44-2600 | Handle Halve Set                       | (1)      |             | ••         | 13135 W. Lisbon Road, Brookfield,        | _         |
| 10          | 40-50-1090 | Compression Spring                     | (1)      |             |            | 10 100 VV. Libbott Road, Diookileid,     | **1 22002 |