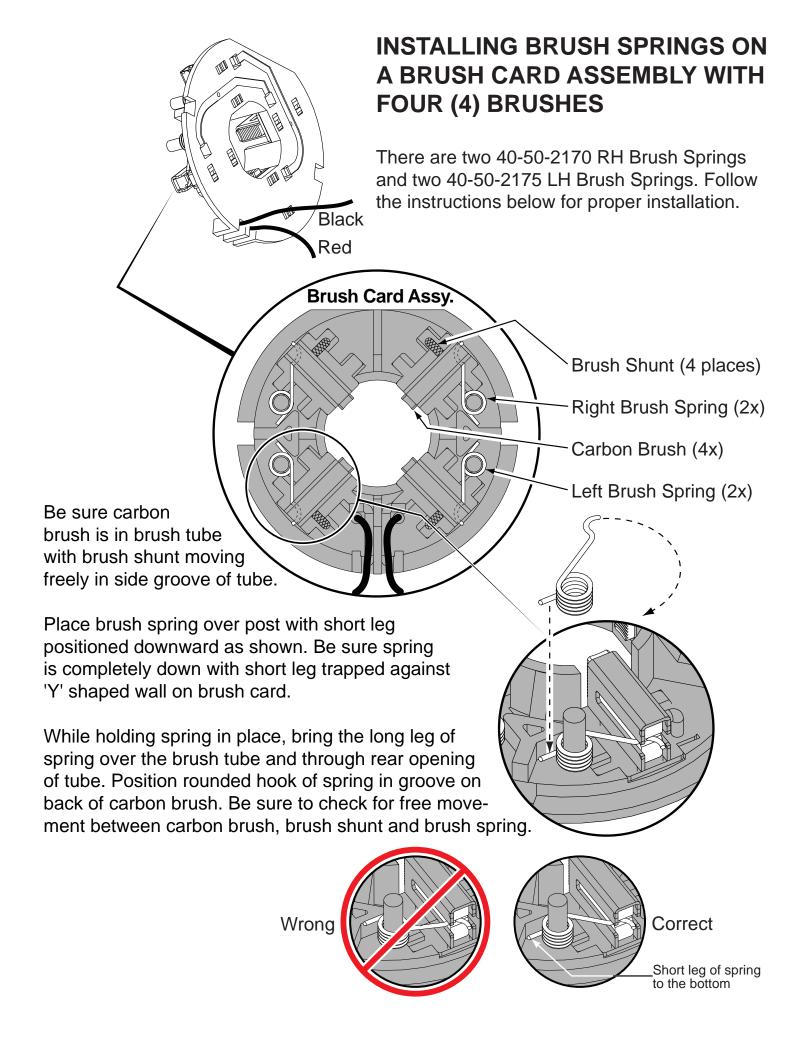

2í

15 <u>21</u>

| FIG.        | PART NO.   | DESCRIPTION OF PART                    | NO. REQ. | FIG.        | PART NO.   | DESCRIPTION OF PART                      | NO. REQ.  |
|-------------|------------|----------------------------------------|----------|-------------|------------|------------------------------------------|-----------|
| 1           | 05-88-1500 | M6 x 1 LH Chuck Screw                  | (1)      | 20          | 42-52-0295 | Housing End Cap                          | (1)       |
| 2           | 06-82-7236 | #4-20 x .625 Pan Hd. Plast. T-10 Screw | (6)      | 21          |            | Motor Mount                              | (1)       |
| 3           | 06-82-7336 | #4-20 x .750 Pan Hd. Plast. T-10 Screw | (8)      | 22          | 45-24-0910 | Forward/Reverse Shuttle                  | (1)       |
| 4           |            | Switch                                 | (1)      | 23          | 45-30-0255 | Rubber Slug                              | (4)       |
| 5           | 42-66-0900 | Keyless Chuck Assembly                 | (1)      | <b>★</b> 24 | 23-66-1233 | Switch Assembly                          | (1)       |
| 6           | 10-20-2696 | Warning Label                          | (1)      | <b>★</b> 25 | 23-66-1232 | Switch and Handle Halve Assembly         | (1)       |
| 7           |            | Service Nameplate                      | (1)      | 26          | 40-50-2170 | Brush Spring - Right Handed              | (2)       |
| 8           | 22-22-1550 | Brush Card Assembly                    | (1)      | 27          | 40-50-2175 | Brush Spring - Left Handed               | (2)       |
| 9           | 18-01-3020 | Service Field                          | (1)      | 28          | 48-55-0960 | Accessory Carrying Case                  | (1)       |
| 10          | 16-01-3000 | Service Armature Assembly              | (1)      | 29          | 06-82-5275 | 6-32 x 5/16" Pan Hd. T-15 Screw, Optiona | a/ (2)    |
| 11          |            | LED Assembly                           | (1)      | 30          | 42-70-5150 | Belt Hook, Optional                      | (1)       |
| 12          |            | Terminal Block Assembly                | (1)      | 31          | 43-72-0550 | Bit Holder, Optional                     | (1)       |
| <b>★</b> 14 |            | PCB Assembly                           | (1)      | 32          | 05-90-0225 | Washer, Optional                         | (2)       |
| 15          | 28-14-0662 | Gearcase Assembly                      | (1)      |             |            |                                          | , ,       |
| 16          |            | Handle Halve-Left                      | (1)      |             |            |                                          |           |
| 17          |            | Handle Halve-Right                     | (1)      |             | N          | IILWAUKEE ELECTRIC TOOL CORP             | ORATION   |
| 18          | 31-44-2600 | Handle Halve Set                       | (1)      |             | ••         | 13135 W. Lisbon Road, Brookfield,        | _         |
| 10          | 40-50-1090 | Compression Spring                     | (1)      |             |            | 10 100 VV. Libbott Road, Diookileid,     | **1 22002 |