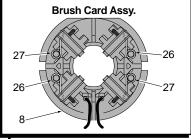

2í

15 <u>21</u>

| FIG.        | PART NO.   | DESCRIPTION OF PART                    | NO. REQ. | FIG.        | PART NO.   | DESCRIPTION OF PART                      | NO. REQ.  |
|-------------|------------|----------------------------------------|----------|-------------|------------|------------------------------------------|-----------|
| 1           | 05-88-1500 | M6 x 1 LH Chuck Screw                  | (1)      | 20          | 42-52-0295 | Housing End Cap                          | (1)       |
| 2           | 06-82-7236 | #4-20 x .625 Pan Hd. Plast. T-10 Screw | (6)      | 21          |            | Motor Mount                              | (1)       |
| 3           | 06-82-7336 | #4-20 x .750 Pan Hd. Plast. T-10 Screw | (8)      | 22          | 45-24-0910 | Forward/Reverse Shuttle                  | (1)       |
| 4           |            | Switch                                 | (1)      | 23          | 45-30-0255 | Rubber Slug                              | (4)       |
| 5           | 42-66-0900 | Keyless Chuck Assembly                 | (1)      | <b>★</b> 24 | 23-66-1233 | Switch Assembly                          | (1)       |
| 6           | 10-20-2696 | Warning Label                          | (1)      | <b>★</b> 25 | 23-66-1232 | Switch and Handle Halve Assembly         | (1)       |
| 7           |            | Service Nameplate                      | (1)      | 26          | 40-50-2170 | Brush Spring - Right Handed              | (2)       |
| 8           | 22-22-1550 | Brush Card Assembly                    | (1)      | 27          | 40-50-2175 | Brush Spring - Left Handed               | (2)       |
| 9           | 18-01-3020 | Service Field                          | (1)      | 28          | 48-55-0960 | Accessory Carrying Case                  | (1)       |
| 10          | 16-01-3000 | Service Armature Assembly              | (1)      | 29          | 06-82-5275 | 6-32 x 5/16" Pan Hd. T-15 Screw, Optiona | a/ (2)    |
| 11          |            | LED Assembly                           | (1)      | 30          | 42-70-5150 | Belt Hook, Optional                      | (1)       |
| 12          |            | Terminal Block Assembly                | (1)      | 31          | 43-72-0550 | Bit Holder, Optional                     | (1)       |
| <b>★</b> 14 |            | PCB Assembly                           | (1)      | 32          | 05-90-0225 | Washer, Optional                         | (2)       |
| 15          | 28-14-0662 | Gearcase Assembly                      | (1)      |             |            |                                          | , ,       |
| 16          |            | Handle Halve-Left                      | (1)      |             |            |                                          |           |
| 17          |            | Handle Halve-Right                     | (1)      |             | N          | IILWAUKEE ELECTRIC TOOL CORP             | ORATION   |
| 18          | 31-44-2600 | Handle Halve Set                       | (1)      |             | ••         | 13135 W. Lisbon Road, Brookfield,        | _         |
| 10          | 40-50-1090 | Compression Spring                     | (1)      |             |            | 10 100 VV. Libbott Road, Diookileid,     | **1 22002 |