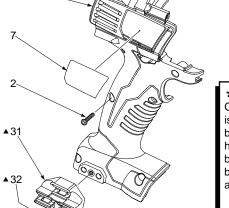

2í

15 <u>21</u>

| FIG.        | PART NO.   | DESCRIPTION OF PART                    | NO. REQ. | FIG.        | PART NO.   | DESCRIPTION OF PART                      | NO. REQ.  |
|-------------|------------|----------------------------------------|----------|-------------|------------|------------------------------------------|-----------|
| 1           | 05-88-1500 | M6 x 1 LH Chuck Screw                  | (1)      | 20          | 42-52-0295 | Housing End Cap                          | (1)       |
| 2           | 06-82-7236 | #4-20 x .625 Pan Hd. Plast. T-10 Screw | (6)      | 21          |            | Motor Mount                              | (1)       |
| 3           | 06-82-7336 | #4-20 x .750 Pan Hd. Plast. T-10 Screw | (8)      | 22          | 45-24-0910 | Forward/Reverse Shuttle                  | (1)       |
| 4           |            | Switch                                 | (1)      | 23          | 45-30-0255 | Rubber Slug                              | (4)       |
| 5           | 42-66-0900 | Keyless Chuck Assembly                 | (1)      | <b>★</b> 24 | 23-66-1233 | Switch Assembly                          | (1)       |
| 6           | 10-20-2696 | Warning Label                          | (1)      | <b>★</b> 25 | 23-66-1232 | Switch and Handle Halve Assembly         | (1)       |
| 7           |            | Service Nameplate                      | (1)      | 26          | 40-50-2170 | Brush Spring - Right Handed              | (2)       |
| 8           | 22-22-1550 | Brush Card Assembly                    | (1)      | 27          | 40-50-2175 | Brush Spring - Left Handed               | (2)       |
| 9           | 18-01-3020 | Service Field                          | (1)      | 28          | 48-55-0960 | Accessory Carrying Case                  | (1)       |
| 10          | 16-01-3000 | Service Armature Assembly              | (1)      | 29          | 06-82-5275 | 6-32 x 5/16" Pan Hd. T-15 Screw, Optiona | a/ (2)    |
| 11          |            | LED Assembly                           | (1)      | 30          | 42-70-5150 | Belt Hook, Optional                      | (1)       |
| 12          |            | Terminal Block Assembly                | (1)      | 31          | 43-72-0550 | Bit Holder, Optional                     | (1)       |
| <b>★</b> 14 |            | PCB Assembly                           | (1)      | 32          | 05-90-0225 | Washer, Optional                         | (2)       |
| 15          | 28-14-0662 | Gearcase Assembly                      | (1)      |             |            |                                          | , ,       |
| 16          |            | Handle Halve-Left                      | (1)      |             |            |                                          |           |
| 17          |            | Handle Halve-Right                     | (1)      |             | N          | IILWAUKEE ELECTRIC TOOL CORP             | ORATION   |
| 18          | 31-44-2600 | Handle Halve Set                       | (1)      |             | ••         | 13135 W. Lisbon Road, Brookfield,        | _         |
| 10          | 40-50-1090 | Compression Spring                     | (1)      |             |            | 10 100 VV. Libbott Road, Diookileid,     | **1 22002 |