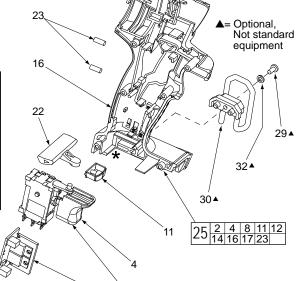

12

29▲

19

40-50-1090

Compression Spring

20

\*NOTF Cc is bo ho ba blo as

10

2í

15 <u>21</u>

| FIG.        | PART NO.   | DESCRIPTION OF PART                    | NO. REQ. | FIG.        | PART NO.   | DESCRIPTION OF PART                      | NO. REQ.  |
|-------------|------------|----------------------------------------|----------|-------------|------------|------------------------------------------|-----------|
| 1           | 05-88-1500 | M6 x 1 LH Chuck Screw                  | (1)      | 20          | 42-52-0295 | Housing End Cap                          | (1)       |
| 2           | 06-82-7236 | #4-20 x .625 Pan Hd. Plast. T-10 Screw | (6)      | 21          |            | Motor Mount                              | (1)       |
| 3           | 06-82-7336 | #4-20 x .750 Pan Hd. Plast. T-10 Screw | (8)      | 22          | 45-24-0910 | Forward/Reverse Shuttle                  | (1)       |
| 4           |            | Switch                                 | (1)      | 23          | 45-30-0255 | Rubber Slug                              | (4)       |
| 5           | 42-66-0900 | Keyless Chuck Assembly                 | (1)      | <b>★</b> 24 | 23-66-1233 | Switch Assembly                          | (1)       |
| 6           | 10-20-2696 | Warning Label                          | (1)      | <b>★</b> 25 | 23-66-1232 | Switch and Handle Halve Assembly         | (1)       |
| 7           |            | Service Nameplate                      | (1)      | 26          | 40-50-2170 | Brush Spring - Right Handed              | (2)       |
| 8           | 22-22-1550 | Brush Card Assembly                    | (1)      | 27          | 40-50-2175 | Brush Spring - Left Handed               | (2)       |
| 9           | 18-01-3020 | Service Field                          | (1)      | 28          | 48-55-0960 | Accessory Carrying Case                  | (1)       |
| 10          | 16-01-3000 | Service Armature Assembly              | (1)      | 29          | 06-82-5275 | 6-32 x 5/16" Pan Hd. T-15 Screw, Optiona | a/ (2)    |
| 11          |            | LED Assembly                           | (1)      | 30          | 42-70-5150 | Belt Hook, Optional                      | (1)       |
| 12          |            | Terminal Block Assembly                | (1)      | 31          | 43-72-0550 | Bit Holder, Optional                     | (1)       |
| <b>★</b> 14 |            | PCB Assembly                           | (1)      | 32          | 05-90-0225 | Washer, Optional                         | (2)       |
| 15          | 28-14-0662 | Gearcase Assembly                      | (1)      |             |            |                                          | , ,       |
| 16          |            | Handle Halve-Left                      | (1)      |             |            |                                          |           |
| 17          |            | Handle Halve-Right                     | (1)      |             | N          | IILWAUKEE ELECTRIC TOOL CORP             | ORATION   |
| 18          | 31-44-2600 | Handle Halve Set                       | (1)      |             | ••         | 13135 W. Lisbon Road, Brookfield,        | _         |
| 10          | 40-50-1090 | Compression Spring                     | (1)      |             |            | 10 100 VV. Libbott Road, Diookileid,     | **1 22002 |