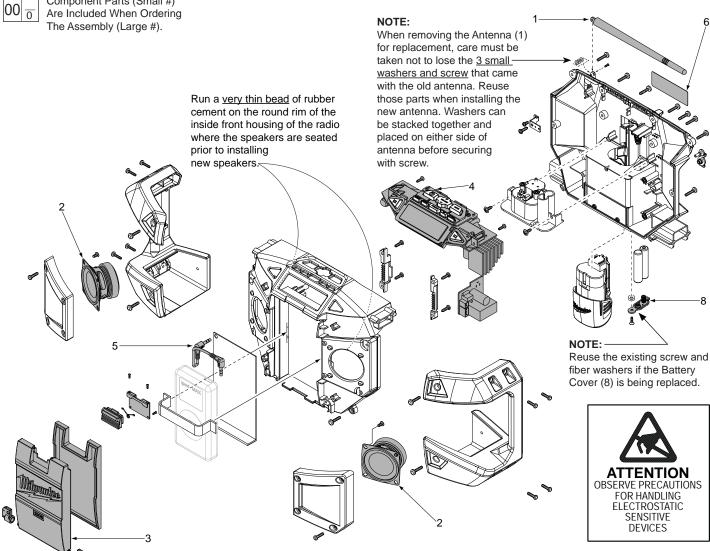

## **EXAMPLE:**

Component Parts (Small #) Are Included When Ordering

| FIG. | PART NO.   | DESCRIPTION OF PART                  | NO. REQ.                                     | FIG. | NOTES                                                                                                                            |
|------|------------|--------------------------------------|----------------------------------------------|------|----------------------------------------------------------------------------------------------------------------------------------|
| 1    | 42-09-1020 | Antenna                              | (1)                                          | 6    | A clean, dry surface is a adhesive system. The a label or nameplate mus alcohol. The solvent is t and the surface allowed plate. |
| 2    | 23-45-2050 | Speaker Kit                          | (1)                                          |      |                                                                                                                                  |
| 3    | 31-15-2175 | Door Kit                             | (1)                                          |      |                                                                                                                                  |
| 4    | 22-09-0580 | PC Board Kit                         | (1)                                          |      |                                                                                                                                  |
| 5    | 42-44-0225 | Aux Input Cable                      | (1)                                          |      |                                                                                                                                  |
| 6    |            | Service Nameplate Kit                | (1)                                          |      |                                                                                                                                  |
| 7    | 23-81-0700 | Wall Transformer / AC Adapter (Not S | /all Transformer / AC Adapter (Not Shown)(1) |      |                                                                                                                                  |
| 8    | 31-15-0880 | Battery Cover                        | (1)                                          |      |                                                                                                                                  |
|      |            |                                      |                                              |      |                                                                                                                                  |