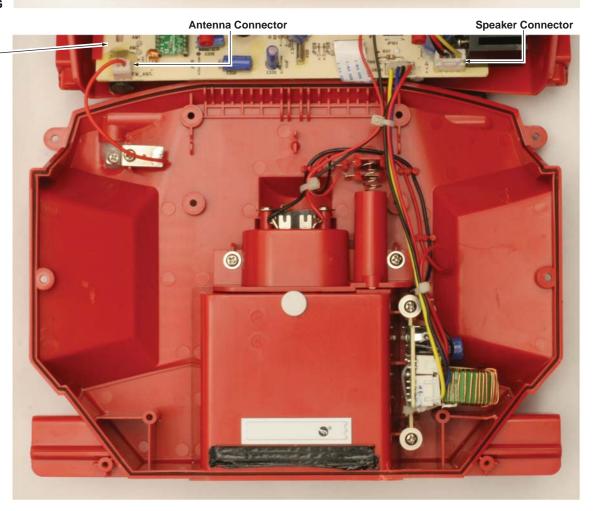

|
| 8    | 31-15-0880 | Battery Cover                        | (1)                                          |      |                                                                                                                                  |
|      |            |                                      |                                              |      |                                                                                                                                  |

essential for proper performance for any area intended for application of any adhesive ist be prepared by cleaning with isopropyl to be applied with a clean, lint free applicator ed to dry before applying the label or name



PC Board Kit-

22-09-0580