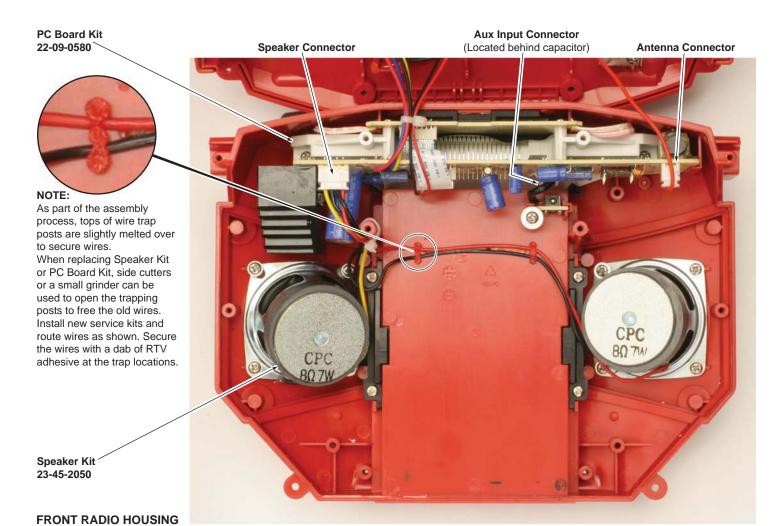

|
| 8    | 31-15-0880 | Battery Cover                        | (1)                                          |      |                                                                                                                                  |
|      |            |                                      |                                              |      |                                                                                                                                  |

essential for proper performance for any area intended for application of any adhesive ist be prepared by cleaning with isopropyl to be applied with a clean, lint free applicator ed to dry before applying the label or name



PC Board Kit-

22-09-0580