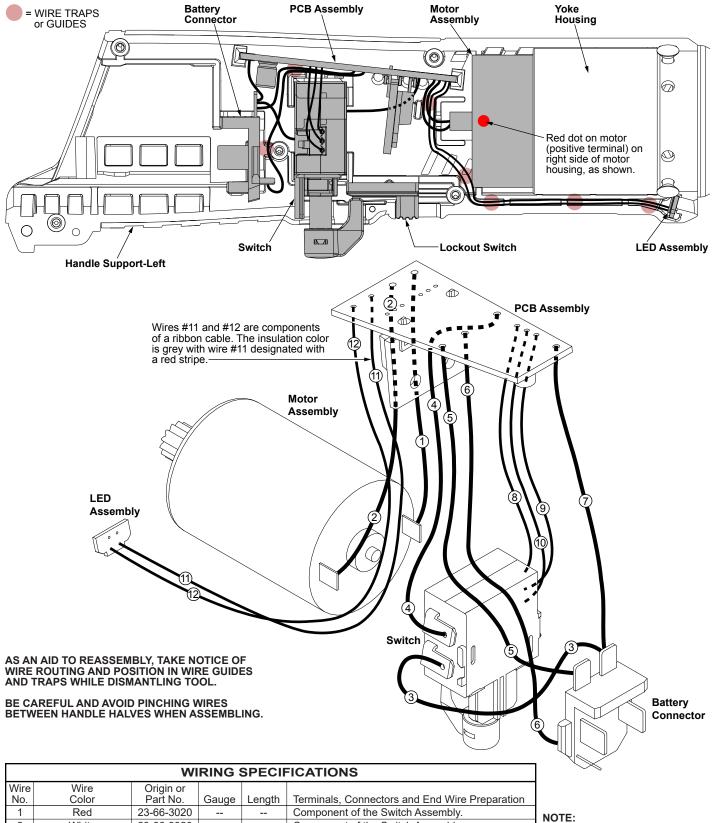

## SERVICE PARTS

**BULLETIN NO.** 54-47-0230

(1)

34

44-60-0575

Spring Pin

|             | WIRING SPECIFICATIONS |                       |       |        |                                                |  |  |  |
|-------------|-----------------------|-----------------------|-------|--------|------------------------------------------------|--|--|--|
| Wire<br>No. | Wire<br>Color         | Origin or<br>Part No. | Gauge | Length | Terminals, Connectors and End Wire Preparation |  |  |  |
| 1           | Red                   | 23-66-3020            |       | -      | Component of the Switch Assembly.              |  |  |  |
| 2           | White                 | 23-66-3020            |       | -      | Component of the Switch Assembly.              |  |  |  |
| 3           | Red                   | 23-66-3020            |       | -      | Component of the Switch Assembly.              |  |  |  |
| 4           | Black                 | 23-66-3020            |       | -      | Component of the Switch Assembly.              |  |  |  |
| 5           | Black                 | 23-66-3020            |       | -      | Component of the Switch Assembly.              |  |  |  |
| 6           | White                 | 23-66-3020            |       |        | Component of the Switch Assembly.              |  |  |  |
| 7           | Red                   | 23-66-3020            |       | -      | Component of the Switch Assembly.              |  |  |  |
| 8           | Yellow                | 23-66-3020            |       | -      | Component of the Switch Assembly.              |  |  |  |
| 9           | Blue                  | 23-66-3020            |       | -      | Component of the Switch Assembly.              |  |  |  |
| 10          | Black                 | 23-66-3020            |       |        | Component of the Switch Assembly.              |  |  |  |
| 11          | Grey w/ Red Stripe    | 23-66-3020            |       |        | Component of the Switch Assembly.              |  |  |  |
| 12          | Grey                  | 23-66-3020            |       |        | Component of the Switch Assembly.              |  |  |  |
|             |                       |                       |       |        |                                                |  |  |  |

**BULK LEAD WIRE - BULLETIN 58-01-0003** 

All leads must be held to ± 1/16". All lead lengths are before stripping.

| TERMINAL DESCRIPTION  |          |       |  |  |  |  |  |
|-----------------------|----------|-------|--|--|--|--|--|
| Code                  | Part No. | Qnty. |  |  |  |  |  |
|                       |          |       |  |  |  |  |  |
|                       |          |       |  |  |  |  |  |
| 2011                  |          |       |  |  |  |  |  |
| CONNECTOR DESCRIPTION |          |       |  |  |  |  |  |
|                       |          |       |  |  |  |  |  |
|                       |          |       |  |  |  |  |  |