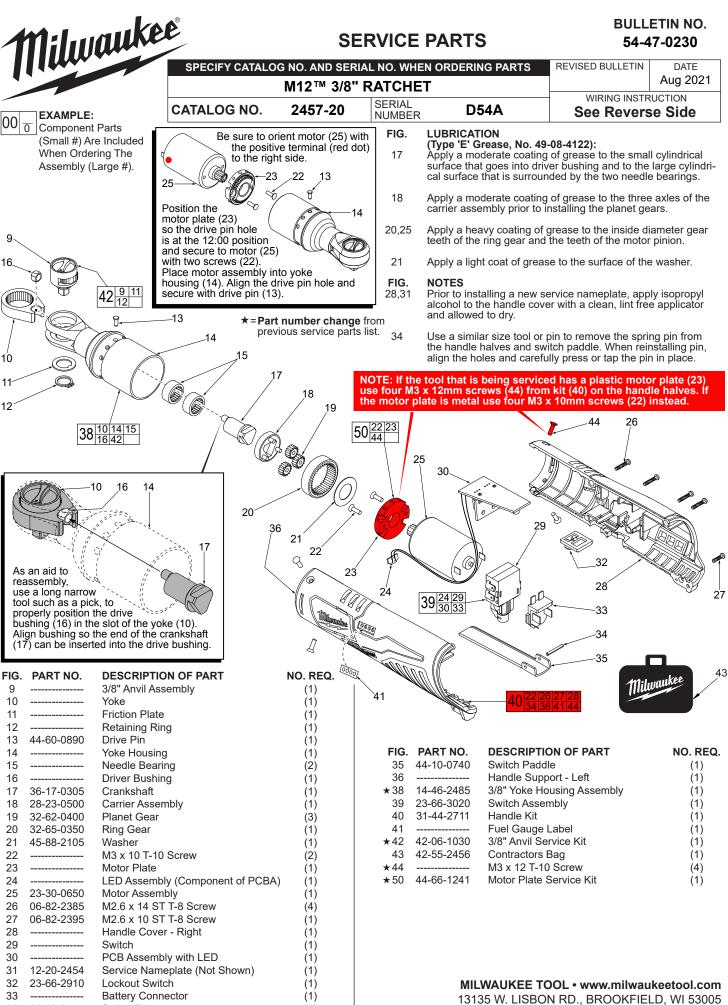

## SERVICE PARTS

**BULLETIN NO.** 54-47-0230

(1)

34

44-60-0575

Spring Pin

|             | WIRING SPECIFICATIONS |                       |       |        |                                                |  |  |  |
|-------------|-----------------------|-----------------------|-------|--------|------------------------------------------------|--|--|--|
| Wire<br>No. | Wire<br>Color         | Origin or<br>Part No. | Gauge | Length | Terminals, Connectors and End Wire Preparation |  |  |  |
| 1           | Red                   | 23-66-3020            |       | -      | Component of the Switch Assembly.              |  |  |  |
| 2           | White                 | 23-66-3020            |       | -      | Component of the Switch Assembly.              |  |  |  |
| 3           | Red                   | 23-66-3020            |       | -      | Component of the Switch Assembly.              |  |  |  |
| 4           | Black                 | 23-66-3020            |       | -      | Component of the Switch Assembly.              |  |  |  |
| 5           | Black                 | 23-66-3020            |       | -      | Component of the Switch Assembly.              |  |  |  |
| 6           | White                 | 23-66-3020            |       |        | Component of the Switch Assembly.              |  |  |  |
| 7           | Red                   | 23-66-3020            |       | -      | Component of the Switch Assembly.              |  |  |  |
| 8           | Yellow                | 23-66-3020            |       | -      | Component of the Switch Assembly.              |  |  |  |
| 9           | Blue                  | 23-66-3020            |       | -      | Component of the Switch Assembly.              |  |  |  |
| 10          | Black                 | 23-66-3020            |       |        | Component of the Switch Assembly.              |  |  |  |
| 11          | Grey w/ Red Stripe    | 23-66-3020            |       |        | Component of the Switch Assembly.              |  |  |  |
| 12          | Grey                  | 23-66-3020            |       |        | Component of the Switch Assembly.              |  |  |  |
|             |                       |                       |       |        |                                                |  |  |  |