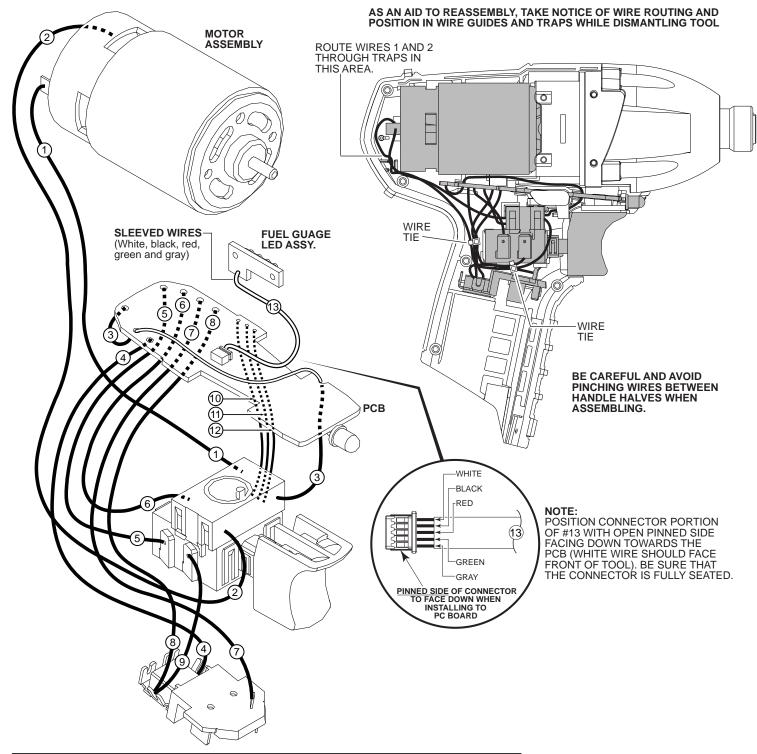

| WIRING SPECIFICATIONS |               |                    |        |                                                             |  |  |  |  |
|-----------------------|---------------|--------------------|--------|-------------------------------------------------------------|--|--|--|--|
| Wire<br>No.           | Wire<br>Color | Origin or<br>Gauge | Length | Terminals, Connectors and 1 or 2 End Wire Preparation       |  |  |  |  |
| 1                     | Black         | 23-30-0090         |        | Component of the motor assembly.                            |  |  |  |  |
| 2                     | Red           | 23-30-0090         |        | Component of the motor assembly.                            |  |  |  |  |
| 3                     | White         | 23-66-1105         |        | Component of the electronics module assembly.               |  |  |  |  |
| 4                     | Black         | 23-66-1105         |        | Component of the electronics module assembly.               |  |  |  |  |
| 5                     | Black         | 23-66-1105         |        | Component of the electronics module assembly.               |  |  |  |  |
| 6                     | Red           | 23-66-1105         |        | Component of the electronics module assembly.               |  |  |  |  |
| 7                     | White         | 23-66-1105         |        | Component of the electronics module assembly.               |  |  |  |  |
| 8                     | Red           | 23-66-1105         |        | Component of the electronics module assembly.               |  |  |  |  |
| 9                     | Red           | 23-66-1105         |        | Component of the electronics module assembly.               |  |  |  |  |
| 10                    | Yellow        | 23-66-1105         |        | Component of the electronics module assembly.               |  |  |  |  |
| 11                    | Blue          | 23-66-1105         |        | Component of the electronics module assembly.               |  |  |  |  |
| 12                    | Black         | 23-66-1105         |        | Component of the electronics module assembly.               |  |  |  |  |
| 13                    | Sleeve        | 23-66-1105         |        | Component of the electronics module assy. / Fuel gauge LED. |  |  |  |  |