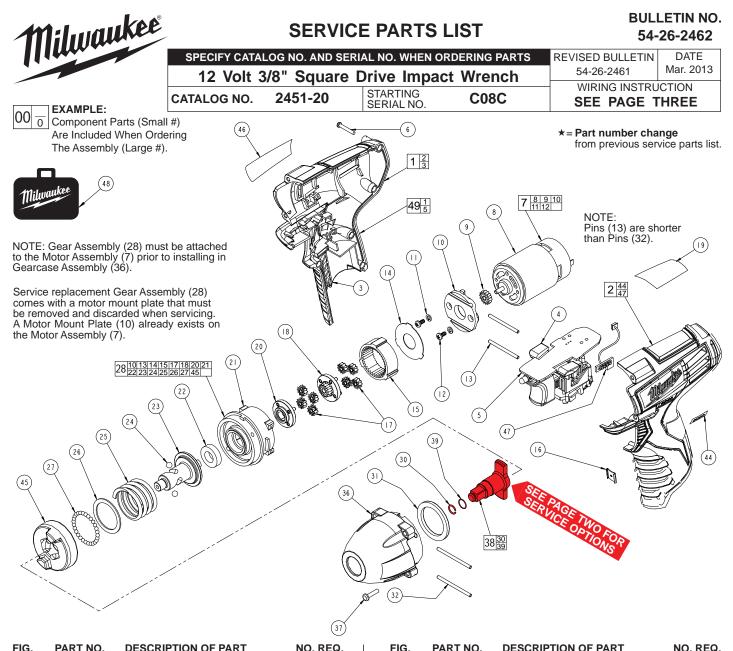

| FIG.           | PART NO.   | DESCRIPTION OF PART         | NO. REQ. | FIG.        | PARTNO.                                                        | DESCRIPTION OF PART                    | NO. REQ.   |  |
|----------------|------------|-----------------------------|----------|-------------|----------------------------------------------------------------|----------------------------------------|------------|--|
| <del>*</del> 1 | 31-50-2403 | Handle Set                  | (1)      | 30          |                                                                | Hog Ring                               |            |  |
| 2              |            | Left Handle Half            | (1)      |             |                                                                | (See page two)                         | (1)        |  |
| 3              |            | Right Handle Half           | (1)      | 31          | 45-88-0455                                                     | Washer                                 | (1)        |  |
| 4              | 45-24-0105 | Fwd./Rev. Button            | (1)      | 32          | 06-65-0085                                                     | Pin                                    | (2)        |  |
| <del>*</del> 5 | 23-66-1132 | Electronics Module Assembly | (1)      | 36          | 14-30-0005                                                     | Gearcase Assembly with Bushing         | (1)        |  |
| 6              | 06-82-2385 | M2.6 x 14 T-9 Screw         | (5)      | 37          | 06-81-0005                                                     | M3.5 x 24 Screw                        | (4)        |  |
| 7              | 23-30-0090 | Motor Service Assembly      | (1)      | 38          |                                                                | Anvil Assembly                         |            |  |
| 8              |            | Motor                       | (1)      |             |                                                                | (See page two)                         | (1)        |  |
| 9              |            | Pinion                      | (1)      | 39          |                                                                | Rubber Ring                            |            |  |
| 10             |            | Motor Mount                 | (1)      |             |                                                                | (See page two)                         | (1)        |  |
| 11             |            | Washer                      | (2)      | 44          |                                                                | LED Label                              | (1)        |  |
| 12             |            | M3 x 6 Screw                | (2)      | 45          |                                                                | Hammer                                 | (1)        |  |
| 13             | 06-65-0075 | Pin                         | (2)      | 46          | 12-20-2452                                                     | Service Nameplate                      | (1)        |  |
| 14             |            | Washer                      | (1)      | 47          |                                                                | Fuel Gauge LED Assembly                | (1)        |  |
| 15             |            | Ring Gear                   | (1)      | 48          | 42-55-2450                                                     | Carrying Case, Optional                | (1)        |  |
| 16             | 42-70-0055 | Clip                        | (1)      | <b>★</b> 49 | 14-46-1705                                                     | Handle Set and Switch Assembly         | (1)        |  |
| 17             |            | Planet Gear Set             | (8)      |             |                                                                |                                        |            |  |
| 18             |            | Sun Gear                    | (1)      |             |                                                                |                                        |            |  |
| 19             | 10-20-0790 | Warning Label               | (1)      | FIG.        | LUBRICATION                                                    |                                        |            |  |
| 20             |            | Carriage                    | (1)      | 36          |                                                                | se, No. 49-08-4220):                   | th grocos  |  |
| 21             |            | Rear Housing                | (1)      |             | Coat inside gro                                                | oves of Bushing (inside gearcase) wi   | in grease. |  |
| 22             |            | Ball Bearing                | (1)      | 38          | Lightly coat from                                              | nt washer surface of Anvil (38) with g | rease.     |  |
| 23             |            | Cam Shaft                   | (1)      |             | Place a dab of grease in the Ball holes and in the hole in the |                                        |            |  |
| 24             |            | 3/16" Dia. Steel Ball       | (2)      |             | back of the Anv                                                |                                        |            |  |
| 25             |            | Compression Spring          | (1)      |             |                                                                |                                        |            |  |
| 26             |            | Washer                      | (1)      |             | M                                                              | ILWAUKEE ELECTRIC TOOL COR             | PORATION   |  |
| 27             |            | 3.0mm Dia. Steel Ball       | (29)     |             | 13135 W. Lisbon Road, Brookfield, WI 53005                     |                                        |            |  |
| 28             | 14-29-0190 | Gear Assembly               | (1)      |             |                                                                | ,,                                     | Drwg. 2    |  |
|                |            |                             |          |             |                                                                |                                        |            |  |
|                |            |                             |          |             |                                                                |                                        |            |  |