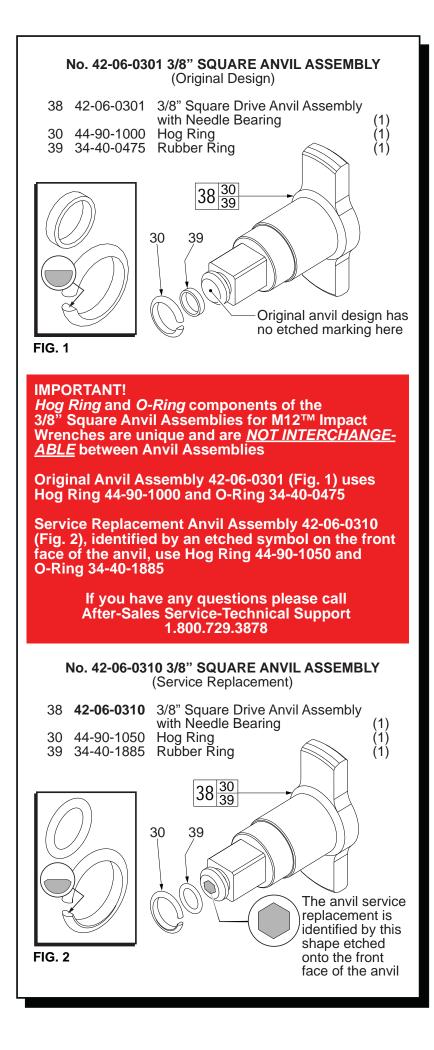

| FIG.           | PART NO.   | DESCRIPTION OF PART         | NO. REQ. | FIG.        | PARTNO.                                                        | DESCRIPTION OF PART                    | NO. REQ.   |  |
|----------------|------------|-----------------------------|----------|-------------|----------------------------------------------------------------|----------------------------------------|------------|--|
| <del>*</del> 1 | 31-50-2403 | Handle Set                  | (1)      | 30          |                                                                | Hog Ring                               |            |  |
| 2              |            | Left Handle Half            | (1)      |             |                                                                | (See page two)                         | (1)        |  |
| 3              |            | Right Handle Half           | (1)      | 31          | 45-88-0455                                                     | Washer                                 | (1)        |  |
| 4              | 45-24-0105 | Fwd./Rev. Button            | (1)      | 32          | 06-65-0085                                                     | Pin                                    | (2)        |  |
| <del>*</del> 5 | 23-66-1132 | Electronics Module Assembly | (1)      | 36          | 14-30-0005                                                     | Gearcase Assembly with Bushing         | (1)        |  |
| 6              | 06-82-2385 | M2.6 x 14 T-9 Screw         | (5)      | 37          | 06-81-0005                                                     | M3.5 x 24 Screw                        | (4)        |  |
| 7              | 23-30-0090 | Motor Service Assembly      | (1)      | 38          |                                                                | Anvil Assembly                         |            |  |
| 8              |            | Motor                       | (1)      |             |                                                                | (See page two)                         | (1)        |  |
| 9              |            | Pinion                      | (1)      | 39          |                                                                | Rubber Ring                            |            |  |
| 10             |            | Motor Mount                 | (1)      |             |                                                                | (See page two)                         | (1)        |  |
| 11             |            | Washer                      | (2)      | 44          |                                                                | LED Label                              | (1)        |  |
| 12             |            | M3 x 6 Screw                | (2)      | 45          |                                                                | Hammer                                 | (1)        |  |
| 13             | 06-65-0075 | Pin                         | (2)      | 46          | 12-20-2452                                                     | Service Nameplate                      | (1)        |  |
| 14             |            | Washer                      | (1)      | 47          |                                                                | Fuel Gauge LED Assembly                | (1)        |  |
| 15             |            | Ring Gear                   | (1)      | 48          | 42-55-2450                                                     | Carrying Case, Optional                | (1)        |  |
| 16             | 42-70-0055 | Clip                        | (1)      | <b>★</b> 49 | 14-46-1705                                                     | Handle Set and Switch Assembly         | (1)        |  |
| 17             |            | Planet Gear Set             | (8)      |             |                                                                |                                        |            |  |
| 18             |            | Sun Gear                    | (1)      |             |                                                                |                                        |            |  |
| 19             | 10-20-0790 | Warning Label               | (1)      | FIG.        | LUBRICATION                                                    |                                        |            |  |
| 20             |            | Carriage                    | (1)      | 36          |                                                                | se, No. 49-08-4220):                   | th grocos  |  |
| 21             |            | Rear Housing                | (1)      |             | Coat inside gro                                                | oves of Bushing (inside gearcase) wi   | in grease. |  |
| 22             |            | Ball Bearing                | (1)      | 38          | Lightly coat from                                              | nt washer surface of Anvil (38) with g | rease.     |  |
| 23             |            | Cam Shaft                   | (1)      |             | Place a dab of grease in the Ball holes and in the hole in the |                                        |            |  |
| 24             |            | 3/16" Dia. Steel Ball       | (2)      |             | back of the Anv                                                |                                        |            |  |
| 25             |            | Compression Spring          | (1)      |             |                                                                |                                        |            |  |
| 26             |            | Washer                      | (1)      |             | M                                                              | ILWAUKEE ELECTRIC TOOL COR             | PORATION   |  |
| 27             |            | 3.0mm Dia. Steel Ball       | (29)     |             | 13135 W. Lisbon Road, Brookfield, WI 53005                     |                                        |            |  |
| 28             | 14-29-0190 | Gear Assembly               | (1)      |             |                                                                | ,,                                     | Drwg. 2    |  |
|                |            |                             |          |             |                                                                |                                        |            |  |
|                |            |                             |          |             |                                                                |                                        |            |  |