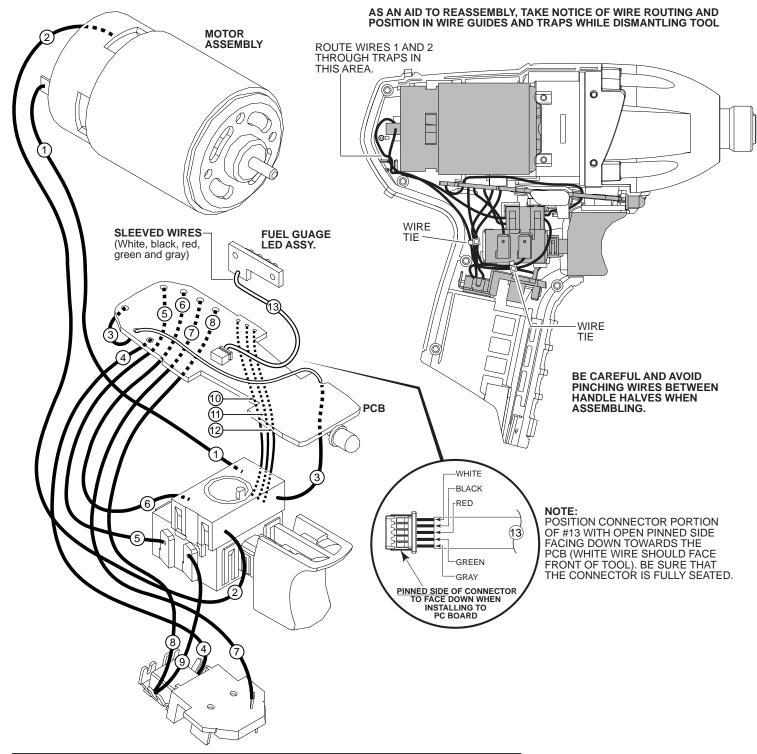

## MILWAUKEE ELECTRIC TOOL CORPORATION 13135 W. Lisbon Road, Brookfield, WI 53005 Drva. 2

| WIRING SPECIFICATIONS |               |                    |        |                                                             |  |  |
|-----------------------|---------------|--------------------|--------|-------------------------------------------------------------|--|--|
| Wire<br>No.           | Wire<br>Color | Origin or<br>Gauge | Length | Terminals, Connectors and 1 or 2 End Wire Preparation       |  |  |
| 1                     | Black         | 23-30-0090         |        | Component of the motor assembly.                            |  |  |
| 2                     | Red           | 23-30-0090         |        | Component of the motor assembly.                            |  |  |
| 3                     | White         | 23-66-1105         |        | Component of the electronics module assembly.               |  |  |
| 4                     | Black         | 23-66-1105         |        | Component of the electronics module assembly.               |  |  |
| 5                     | Black         | 23-66-1105         |        | Component of the electronics module assembly.               |  |  |
| 6                     | Red           | 23-66-1105         |        | Component of the electronics module assembly.               |  |  |
| 7                     | White         | 23-66-1105         |        | Component of the electronics module assembly.               |  |  |
| 8                     | Red           | 23-66-1105         |        | Component of the electronics module assembly.               |  |  |
| 9                     | Red           | 23-66-1105         |        | Component of the electronics module assembly.               |  |  |
| 10                    | Yellow        | 23-66-1105         |        | Component of the electronics module assembly.               |  |  |
| 11                    | Blue          | 23-66-1105         |        | Component of the electronics module assembly.               |  |  |
| 12                    | Black         | 23-66-1105         |        | Component of the electronics module assembly.               |  |  |
| 13                    | Sleeve        | 23-66-1105         |        | Component of the electronics module assy. / Fuel gauge LED. |  |  |