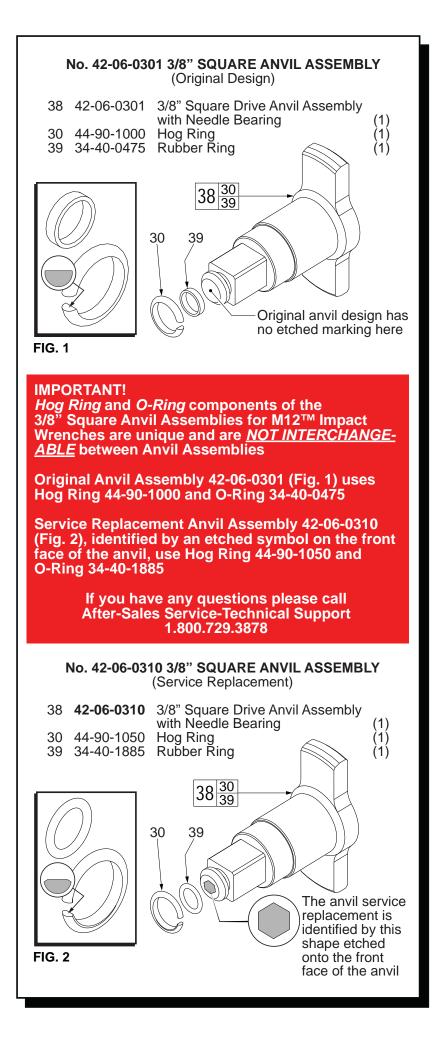

| FIG. | PART NO.   | DESCRIPTION OF PART            | NO. REQ. |
|------|------------|--------------------------------|----------|
| 30   |            | Hog Ring                       |          |
|      |            | (See page two)                 | (1)      |
| 31   | 45-88-0455 | Washer                         | (1)      |
| 32   | 06-65-0085 | Pin                            | (2)      |
| 36   | 14-30-0005 | Gearcase Assembly with Bushing | (1)      |
| 37   | 06-81-0005 | M3.5 x 24 Screw                | (4)      |
| 38   |            | Anvil Assembly                 |          |
|      |            | (See page two)                 | (1)      |
| 39   |            | Rubber Ring                    |          |
|      |            | (See page two)                 | (1)      |
| 44   |            | LED Label                      | (1)      |
| 45   |            | Hammer                         | (1)      |
| 46   |            | Service Nameplate              | (1)      |
| 47   |            | Fuel Gauge LED Assembly        | (1)      |
| 48   | 42-55-2450 | Carrying Case, Optional        | (1)      |