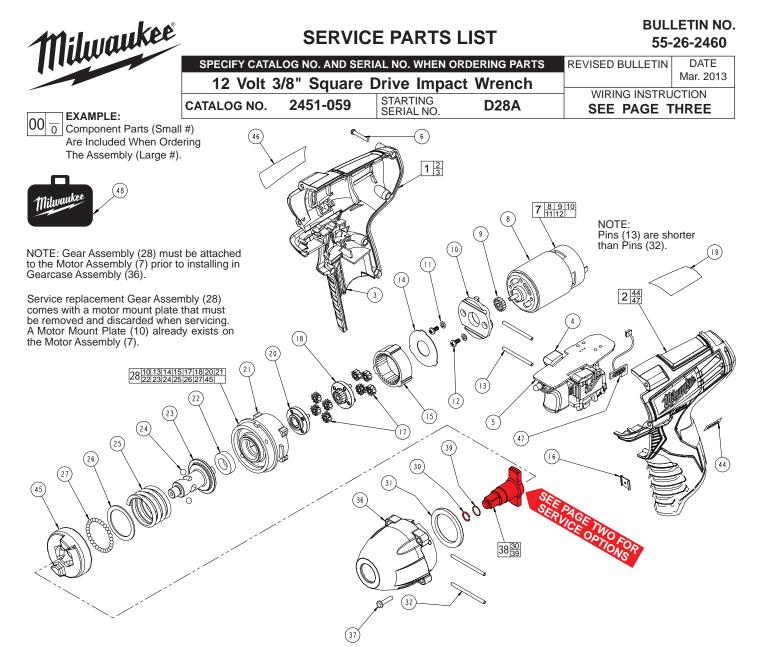

| FIG. | PART NO.   | DESCRIPTION OF PART        | NO. REQ. |  |  |
|------|------------|----------------------------|----------|--|--|
| 1    | 31-50-2402 | Handle Set                 | (1)      |  |  |
| 2    |            | Left Handle Half           | (1)      |  |  |
| 3    |            | Right Handle Half          | (1)      |  |  |
| 4    | 45-24-0105 | Fwd./Rev. Button (1)       |          |  |  |
| 5    | 23-66-1106 |                            |          |  |  |
| 6    | 06-82-2385 | M2.6 x 14 T-9 Screw        | (5)      |  |  |
| 7    | 23-30-0090 | Motor Service Assembly (1) |          |  |  |
| 8    |            | Motor (1)                  |          |  |  |
| 9    |            | Pinion                     | (1)      |  |  |
| 10   |            | Motor Mount (1)            |          |  |  |
| 11   |            | Washer (2)                 |          |  |  |
| 12   |            | M3 x 6 Screw               | (2)      |  |  |
| 13   | 06-65-0075 | Pin (2                     |          |  |  |
| 14   |            | Washer                     | (1)      |  |  |
| 15   |            | Ring Gear                  | (1)      |  |  |
| 16   | 42-70-0055 | Clip (1)                   |          |  |  |
| 17   |            | Planet Gear Set (8)        |          |  |  |
| 18   |            | Sun Gear                   | (1)      |  |  |
| 19   | 10-20-0790 | Warning Label              | (1)      |  |  |
| 20   |            | Carriage                   | (1)      |  |  |
| 21   |            | Rear Housing               | (1)      |  |  |
| 22   |            | Ball Bearing               | (1)      |  |  |
| 23   |            | Cam Shaft                  | (1)      |  |  |
| 24   |            | 3/16" Dia. Steel Ball      | (2)      |  |  |
| 25   |            | Compression Spring         | (1)      |  |  |
| 26   |            | Washer                     | (1)      |  |  |
| 27   |            | 3.0mm Dia. Steel Ball      | (29)     |  |  |
| 28   | 14-29-0190 | Gear Assembly              | (1)      |  |  |

| FIG. | PART NO.   | DESCRIPTION OF PART            | NO. REQ. |
|------|------------|--------------------------------|----------|
| 30   |            | Hog Ring                       |          |
|      |            | (See page two)                 | (1)      |
| 31   | 45-88-0455 | Washer                         | (1)      |
| 32   | 06-65-0085 | Pin                            | (2)      |
| 36   | 14-30-0005 | Gearcase Assembly with Bushing | (1)      |
| 37   | 06-81-0005 | M3.5 x 24 Screw                | (4)      |
| 38   |            | Anvil Assembly                 |          |
|      |            | (See page two)                 | (1)      |
| 39   |            | Rubber Ring                    |          |
|      |            | (See page two)                 | (1)      |
| 44   |            | LED Label                      | (1)      |
| 45   |            | Hammer                         | (1)      |
| 46   |            | Service Nameplate              | (1)      |
| 47   |            | Fuel Gauge LED Assembly        | (1)      |
| 48   | 42-55-2450 | Carrying Case, Optional        | (1)      |

## FIG. LUBRICATION

36

(Type 'J' Grease, No. 49-08-4220): Coat inside grooves of Bushing (inside gearcase) with grease.

38 Lightly coat front washer surface of Anvil (38) with grease. Place a dab of grease in the Ball holes and in the hole in the back of the Anvil.