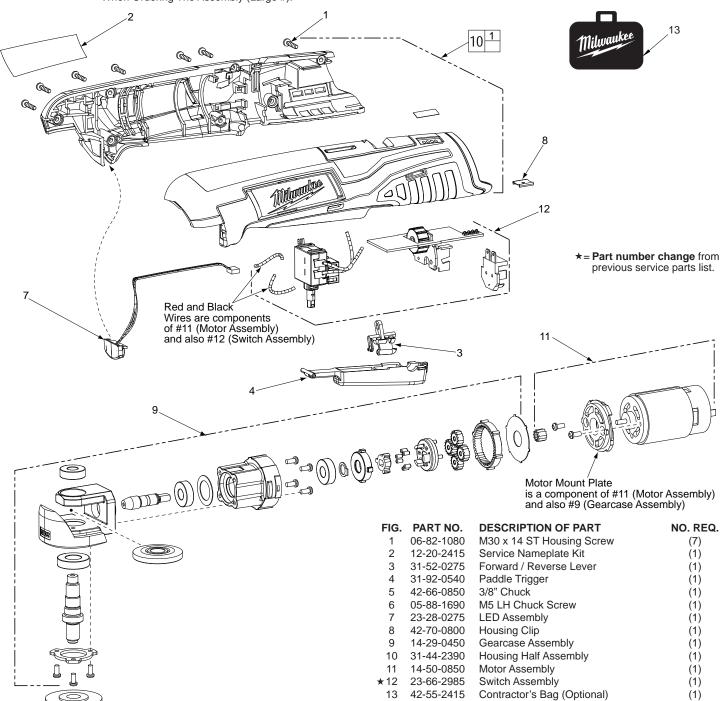

## FIG. NOTES:

- 9,11 Service replacement gearcase assembly (9) comes with a motor mount plate that must be removed and discarded when servicing. A motor mount plate already exists on the motor assembly (11).
- 6 Apply a drop of Type 242 Blue Loctite® to the threads of the motor mount screws and the chuck screw (6).