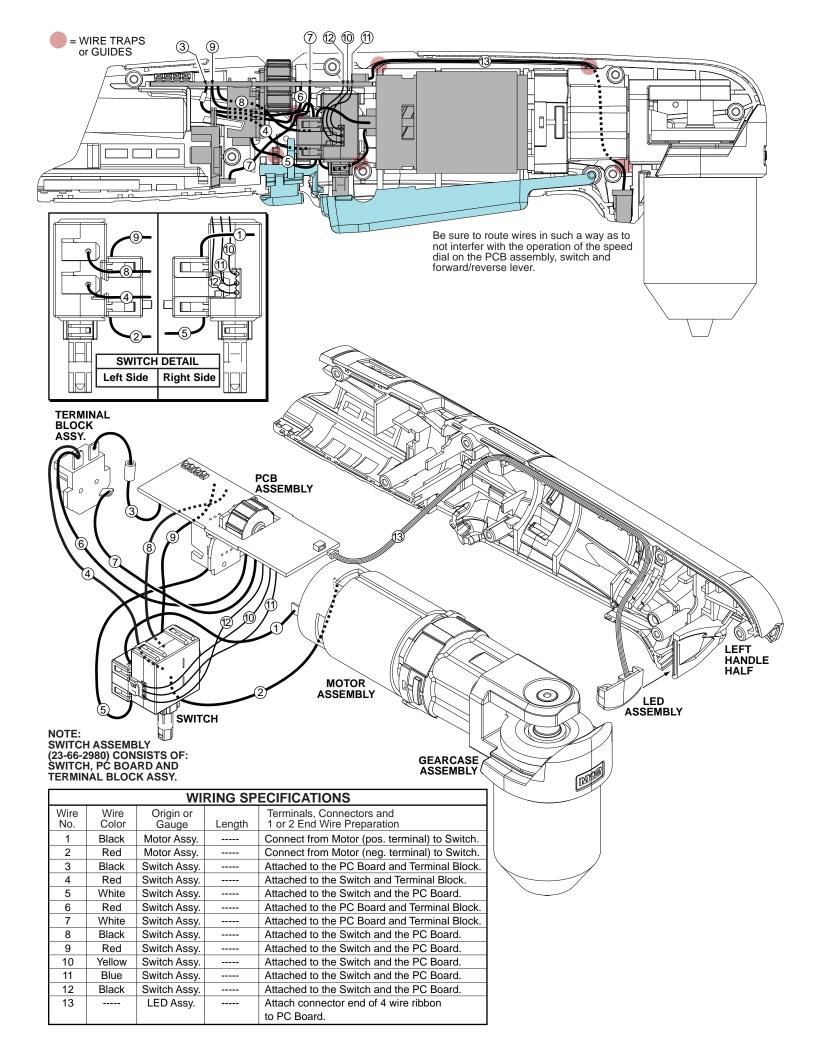

REVISED BULLETIN 54-06-2415

WIRING INSTRUCTION SEE REVERSE SIDE

00 Component

Component Parts (Small #) Are Included When Ordering The Assembly (Large #).