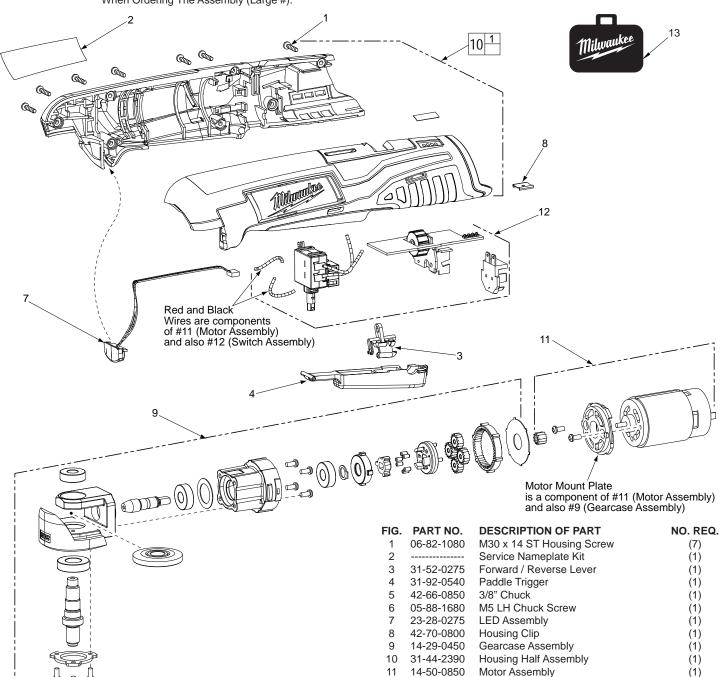

## SERVICE PARTS LIST

Milwaukee

SPECIFY CATALOG NO. AND SERIAL NO. WHEN ORDERING PARTS DATE REVISED BULLETIN Jan. 2014 12 VOLT 3/8" RAD DRILL WIRING INSTRUCTION STARTING SERIAL NO CATALOG NO. 2415-059 **D24A** 

**EXAMPLE:** 00 0

Component Parts (Small #) Are Included When Ordering The Assembly (Large #).

## FIG. NOTES:

14-50-0850

23-66-2980

42-55-2415

10-20-2416

11

12

13

9,11 Service replacement gearcase assembly (9) comes with a motor mount plate that must be removed and discarded when servicing. A motor mount plate already exists on the motor assembly (11).

Contractor's Bag (Optional)

Warning Label (Not Shown)

Switch Assembly

Apply a drop of Type 242 Blue Loctite® to the threads of the 6 motor mount screws and the chuck screw (6).

(1)

(1)

(1)

(1)