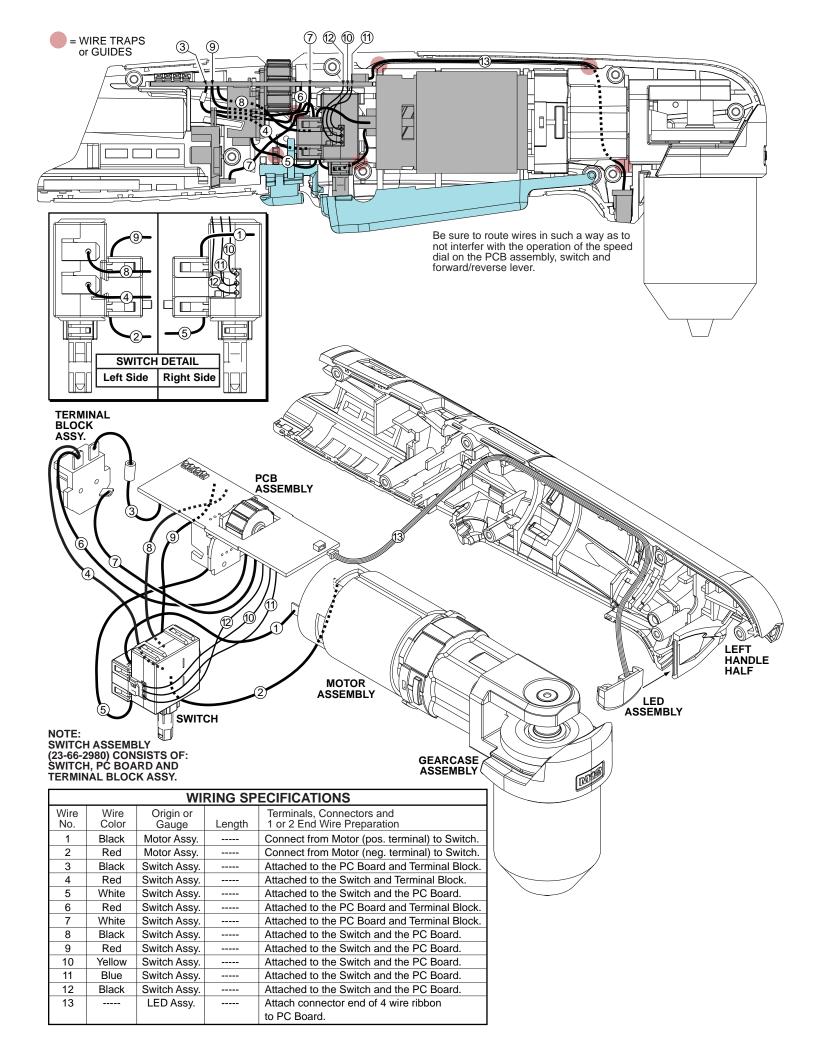

## SERVICE PARTS LIST

Milwaukee

SPECIFY CATALOG NO. AND SERIAL NO. WHEN ORDERING PARTS DATE REVISED BULLETIN Jan. 2014 12 VOLT 3/8" RAD DRILL WIRING INSTRUCTION STARTING SERIAL NO CATALOG NO. 2415-059 **D24A** 

## FIG. NOTES:

14-50-0850

23-66-2980

42-55-2415

10-20-2416

11

12

13