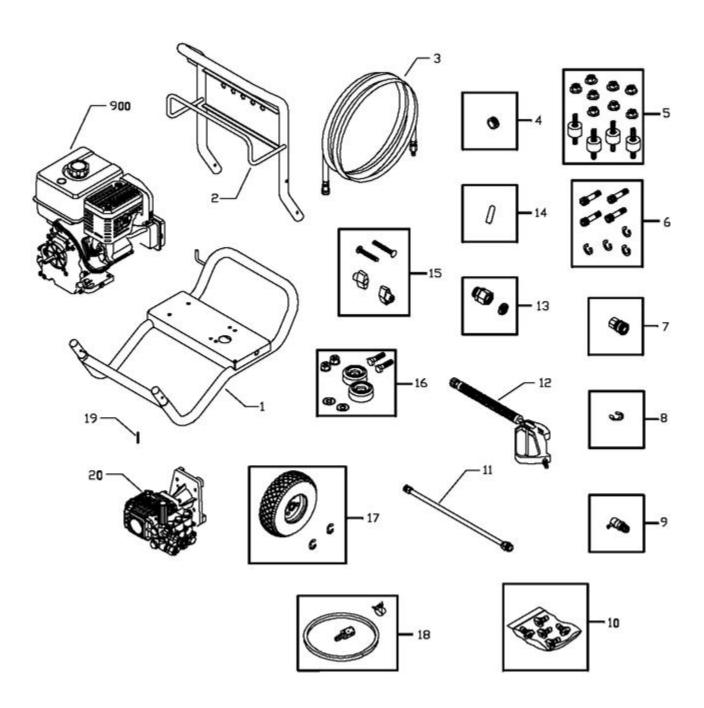

| Ref# | Part #     | Description                      | Qty | <b>Context Note</b>            | Foot Note |
|------|------------|----------------------------------|-----|--------------------------------|-----------|
| 1    | B194424GS  | BASE                             |     |                                |           |
| 2    | B196133GS  | HANDLE                           |     |                                |           |
| 3    | B4805GS    | HOSE                             |     |                                |           |
| 4    | 30809GS    | GROMMET                          |     |                                |           |
| 5    | 195294GS   | KIT, Engine Mounting<br>Hardware |     |                                |           |
| 6    | 192132GS   | KIT, Pump Mounting Hardware      |     |                                |           |
| 7    | 95458GS    | CONNECT, Quick                   |     |                                |           |
| 8    | 191265GS   | E-RING                           |     |                                |           |
| 9    | 195016GS   | VALVE, Thermal Relief            |     |                                |           |
| 10   | 197291GS   | KIT, Nozzle                      |     |                                |           |
|      | 195851ZZGS | Nozzle, QC Black                 |     |                                |           |
|      | 195983NGS  | Nozzle, , Red                    |     |                                |           |
|      | 195983PGS  | Nozzle, QC, Yellow               |     |                                |           |
|      | 195846QGS  | Nozzle, QC, Green                |     |                                |           |
|      | 195983RGS  | Nozzle, QC, White                |     |                                |           |
| 11   | 196315GS   | ASSY, Extension, QC              |     |                                |           |
| 12   | B1436BGS   | GUN                              |     |                                |           |
| 13   | 192135GS   | KIT, Garden Hose Inlet           |     |                                |           |
| 14   | B2516GS    | CAP, Vinyl                       |     |                                |           |
| 15   | B2203GS    | KIT, Handle Fastening            |     |                                |           |
| 16   | 192310GS   | KIT, Vibration Mount             |     |                                |           |
| 17   | 194411GS   | KIT, Wheel                       |     |                                |           |
| 18   | 192796GS   | KIT, Chemical Hose/Filter        |     |                                |           |
| 19   | 63281GS    | KEY                              |     |                                |           |
| 20   | 194068GS   | ASSY, Pump                       |     | (see "Pump")                   |           |
| 900  |            | ENGINE                           |     | Contact Engine<br>Manufacturer |           |
|      | 197548GS   | KIT, Decals                      |     | Not Illustrated                |           |
|      | 197290GS   | MANUAL, Owners                   |     | Not Illustrated                |           |
|      | MS6321     | MANUAL, Engine                   |     | Not Illustrated                |           |
|      | 191267RGS  | AXLE                             |     | Not Illustrated                |           |
|      | 191922GS   | KIT, O-Ring Maintenance          |     | Not Illustrated                |           |
|      | BB3061GS   | OIL BOTTLE                       |     | Not Illustrated                |           |
|      | 87815GS    | GOGGLES                          |     | Not Illustrated                |           |