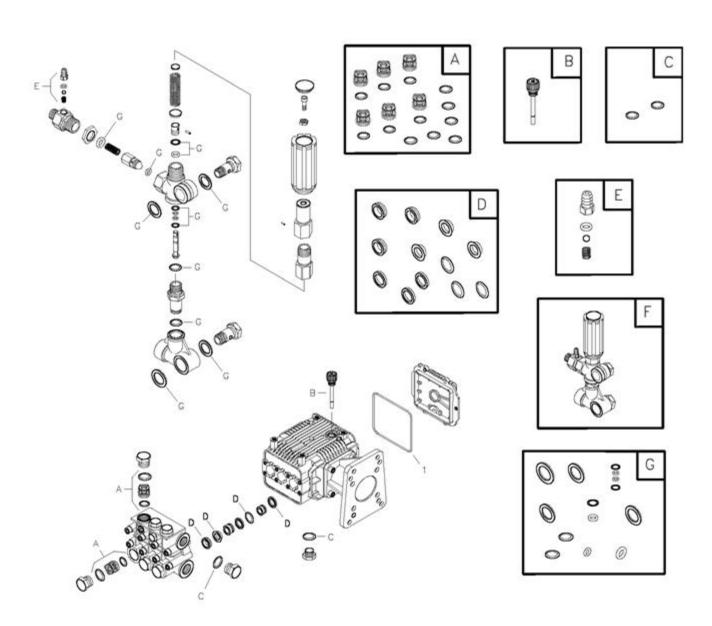

| Re | f# Part#    | Description               | Qty                                                   | <b>Context Note</b> |
|----|-------------|---------------------------|-------------------------------------------------------|---------------------|
| 1  | 116B2126GS  | OIL SEAL, Square          |                                                       |                     |
| A  | 193955GS    | KIT, Valve                | Service kits, include all parts shown within the box. | 1                   |
| В  | 11287628PGS | OIL CAP/DIPSTICK          | Service kits, include all parts shown within the box. | 1                   |
| C  | 10387628PGS | O-RING                    | Service kits, include all parts shown within the box. | 1                   |
| D  | 193956GS    | KIT, Support Ring & Seals | Service kits, include all parts shown within the box. | 1                   |
| Е  | 193724GS    | KIT, Hose Tail            | Service kits, include all parts showr within the box. | 1                   |
| F  | 153B2126GS  | UNLOADER,<br>Complete     | Service kits, include all parts shown within the box. | 1                   |
| G  | 250B2327GS  | KIT, O-Rings,<br>Unloader | Service kits, include all parts shown within the box. | 1                   |
|    | B2384GS     | FILTER, Inlet             | Not Illustrated                                       |                     |
|    | 186452GS    | FILTER, Inlet, Bag of 10  | Not Illustrated                                       |                     |