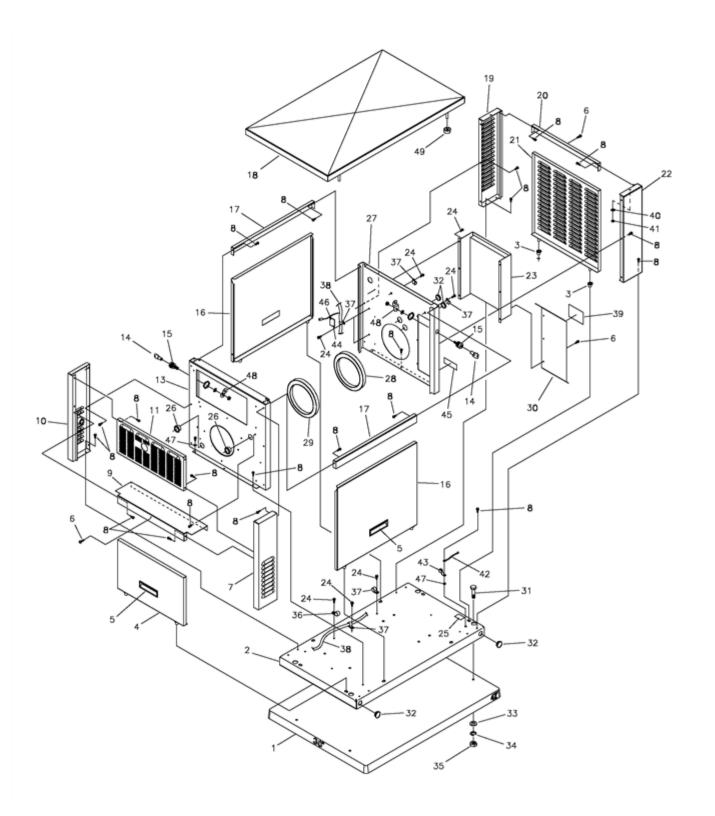

| Ref# | Part #    | Description                        | <b>Context Note</b>                             | Foot Note |
|------|-----------|------------------------------------|-------------------------------------------------|-----------|
| 1    | 186564GS  | PAD, Foundation Base w/<br>Holes   |                                                 |           |
| 2    | H185972GS | BASE, Mounting                     |                                                 |           |
| 3    | 186061GS  | BUSHING, Stem                      |                                                 |           |
| 4    | 191410GS  | ASSY, Door, Alt., SRV              | (includes 2 of item 3, 1 of item 5)             |           |
| 5    | 186049GS  | HANDLE, Door, Recessed Pull        |                                                 |           |
| 6    | 189792GS  | PPHMS, #10-32 x 5/8"               |                                                 |           |
| 7    | 191408GS  | ASSY, Corner, RH, SRV              | (includes insulation)                           |           |
| 8    | B4300GS   | SWAG BOLT, 1/4" - 20               |                                                 |           |
| 9    | H185968GS | BAFFLE, Horizontal, Alt. Side      |                                                 |           |
| 10   | 191409GS  | ASSY, Corner, LH, SRV              | (includes insulation)                           |           |
| 11   | H185965GS | PANEL, Muffler Air Out             |                                                 |           |
| 13   | H191972GS | BULKHEAD, Alternator Side          |                                                 |           |
| 14   | B5053GS   | KEY, Lock                          |                                                 |           |
| 15   | 186172GS  | ASSY, Lock/Doors                   |                                                 |           |
| 16   | 191406GS  | ASSY, Door, SRV                    | (includes insulation, 2 of item 3, 1 of item 5) |           |
| 17   | H186046GS | RAIL, Support Upper<br>Front/Back  |                                                 |           |
| 18   | H187234GS | ROOF, with Insulation              |                                                 |           |
| 19   | H185963GS | CORNER, Engine Air Inlet<br>Right  |                                                 |           |
| 20   | H186047GS | RAIL, Support Upper Engine<br>Side |                                                 |           |
| 21   | H185969GS | DOOR, Engine Air Inlet             |                                                 |           |
| 22   | H185964GS | CORNER, Engine, Left Side          |                                                 |           |
| 23   | H187235GS | BAFFLE, with Insulation            |                                                 |           |
| 24   | 74908GS   | TAPTITE, M5                        |                                                 |           |
| 25   | B4986AGS  | DECAL, Ground                      |                                                 |           |
| 26   | 186173GS  | BUSHING, Snap, 1" I.D.             |                                                 |           |
| 27   | H185967GS | BULKHEAD, Engine Side              |                                                 |           |
| 28   | 186065GS  | SEAL, Foam Engine Air Inlet        |                                                 |           |
| 29   | 191994GS  | SEAL, Foam Alternator Air<br>Inlet |                                                 |           |
| 30   | H186760GS | COVER, Control Panel               |                                                 |           |
| 31   |           | HHCS, 3/8" - 16 x 1"               | (Purchase locally)                              |           |
| 32   | 185976GS  | PLUG, Hole 1-1/8"                  |                                                 |           |
| 33   |           | WASHER, Flat, 3/8"                 | (Purchase locally)                              |           |
| 34   |           | WASHER, Lock, 3/8"                 | (Purchase locally)                              |           |
| 35   |           | NUT, 3/8"                          | (Purchase locally)                              |           |

| Ref# | Part #    | Description                          | <b>Context Note</b> | <b>Foot Note</b> |
|------|-----------|--------------------------------------|---------------------|------------------|
| 36   | 187060GS  | CLAMP, 3/4" Nylon                    |                     |                  |
| 37   | 192767GS  | CLAMP, 1/4" Nylon                    |                     |                  |
| 38   | 192344GS  | WIRE HARNESS, Engine                 |                     |                  |
| 39   | B5082AGS  | DECAL, Danger High Voltage           |                     |                  |
| 40   |           | WASHER, Flat, M6                     | (Purchase locally)  |                  |
| 41   | 67885GS   | NUT, Nylock M6 x 1.0                 |                     |                  |
| 42   | 186790AGS | WIRE, Ground, To Control<br>Panel    |                     |                  |
| 43   | 186345GS  | LUG, Ground                          |                     |                  |
| 44   | 186642GS  | DECAL, LP/Natural Gas                |                     |                  |
| 45   | 192467GS  | DECAL, Terminal Strip                |                     |                  |
| 46   | NSP       | TIE WRAP, 4" Black                   |                     |                  |
| 47   |           | WASHER, Ext. M6 - 1/4"<br>Shakeproof | (Purchase locally)  |                  |
| 48   | 186174GS  | CAMBAR, Lock                         |                     |                  |
| 49   | 194415GS  | WASHER, Rubber                       |                     |                  |
|      | 187008GS  | KIT, Door Seal                       | Not Illustrated     |                  |