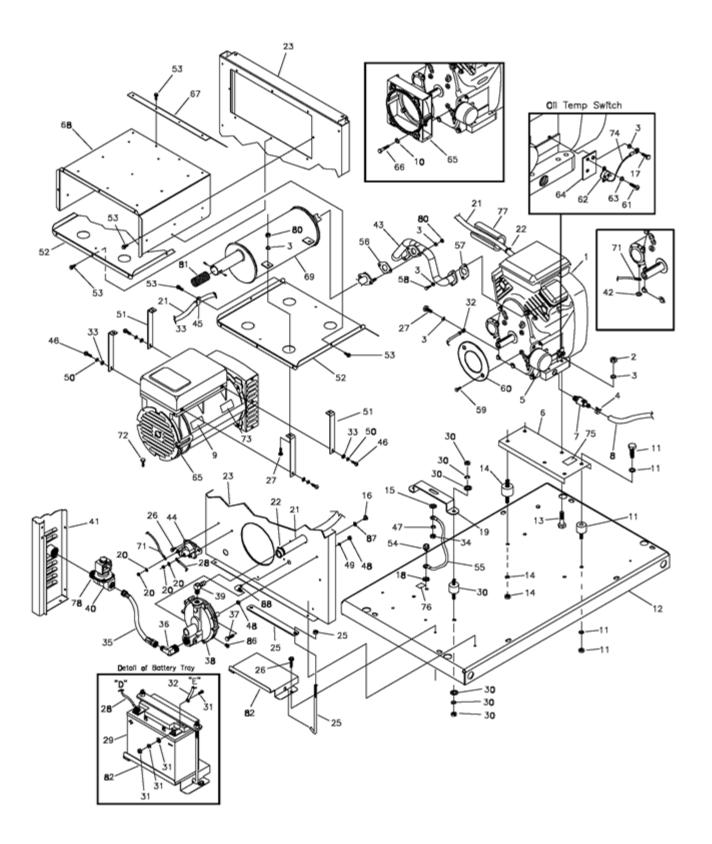

| Ref# | Part #    | Description                        | <b>Context Note</b>         | Foot No |
|------|-----------|------------------------------------|-----------------------------|---------|
| 1    |           | ENGINE                             | Contact Engine Manufacturer |         |
| 2    |           | NUT, 5/16" - 18                    | (Purchase locally)          |         |
| 3    |           | WASHER, Lock, 5/16" - M8           | (Purchase locally)          |         |
| 4    | 48031JGS  | CLIP, Hoseband                     |                             |         |
| 5    | 492932S   | FILTER, Oil                        |                             |         |
| 6    | H186285GS | PAN, Engine Mounting               |                             |         |
| 7    | 186071GS  | VALVE, Oil Drain                   |                             |         |
| 8    | 186430GS  | HOSE, Oil Drain                    |                             |         |
| 9    | 186647GS  | DECAL, Warning Outdoor Use<br>Only |                             |         |
| 10   |           | WASHER, Lock, 3/8"                 | (Purchase locally)          |         |
| 11   | 194254GS  | KIT, Vibration Mount               |                             |         |
| 12   | H185972GS | BASE, Mount                        |                             |         |
| 13   |           | HHCS, 5/16" - 18 x 1-3/4"          | (Purchase locally)          |         |
| 14   | 194259GS  | KIT, Vibration Engine Mount        |                             |         |
| 15   |           | WASHER, Shakeproof, M10            | (Purchase locally)          |         |
| 16   | 189294GS  | E-RING                             |                             |         |
| 17   |           | HHCS, M8 - 1.25 x 12               | (Purchase locally)          |         |
| 18   |           | WASHER, 3/8 Ext., Shakeproof       | (Purchase locally)          |         |
| 19   | H188046GS | SUPPORT,Alt.                       |                             |         |
| 20   | 194251GS  | KIT, Starter Contactor Hardware    |                             |         |
| 21   | 186152GS  | HOSE, Gas Regulator to Engine      |                             |         |
| 22   | 57822GS   | CLAMP, Hose                        |                             |         |
| 23   | 191972GS  | BULKHEAD, Alternator Side          |                             |         |
| 24   | 186647GS  | DECAL,                             | Outdoor Use Only            |         |
| 25   | 194250GS  | KIT, J-Bolt & Battery Strap        |                             |         |
| 26   | B4300GS   | SWAGE BOLT, 1/4" - 20 x 1/2"       |                             |         |
| 27   |           | HHCS, M8 1.25 x 16                 | (Purchase locally)          |         |
| 28   | 188574GS  | CABLE, Battery Positive            |                             |         |
| 29   | 188443GS  | BATTERY, 33AH,                     | hardware included           |         |
| 30   | 194253GS  | KIT, Vibration Mount               |                             |         |
| 31   | 194252GS  | KIT, Battery Hardware              |                             |         |
| 32   | 188573GS  | CABLE, Battery Negative            |                             |         |
| 33   |           | WASHER, Flat, #10                  | (Purchase locally)          |         |
| 34   |           | NUT, M10 - 1.5                     | (Purchase locally)          |         |
| 35   | 186148GS  | HOSE, Gas - regulator              |                             |         |
| 36   | 186151GS  | ELBOW, Brass, 3/4" NPT x 1/2" Gas  |                             |         |
| 37   |           | HHCS, M6 - 1.0 x 30                | (Purchase locally)          |         |

| 38       193291GS       REGULATOR, Gas Fuel         39       186150GS       ELBOW, Brass 3/8 NPT         40       B4773GS       SOLENOID, Gas Fuel         41       191409GS       ASSY, Corner, LH, SRV         42       WASHER, Ext. M6-1/4" Shakeproof       (Purchase locally)         43       195144GS       KIT, Manifold with Gaskets         44       691656       CONTACTOR, Starter         45       192669GS       CLAMP, Hose         46       HHCS, #10 - 32 x 3/4" Lg.       (Purchase locally)         47       WASHER, Lock, M18       (Purchase locally)         48       NUT, M6 - 1.0       (Purchase locally)         49       WASHER, Lock, M6 - 1/4"       (Purchase locally)         50       WASHER, Lock, #10       (Purchase locally)         51       H191993GS       BRACKET, Muffler         52       H186030GS       BASE, Muffler Box         53       56893GS       CRIMPTITE, 10 - 24 x 1/2"         54       59637GS       TAPTITE, 3/8" - 16 x 3/4"         55       186790BGS       WIRE, Ground         56       186062GS       GASKET, Manifold                                                                                                                                                                                                                                                                                                                                                                                                                                                                                                                                                                                                                                                                                                                                                                                                                                                                                                                                                                                                                                         | Ref# | Part #    | Description                  | <b>Context Note</b> | <b>Foot Note</b> |
|--------------------------------------------------------------------------------------------------------------------------------------------------------------------------------------------------------------------------------------------------------------------------------------------------------------------------------------------------------------------------------------------------------------------------------------------------------------------------------------------------------------------------------------------------------------------------------------------------------------------------------------------------------------------------------------------------------------------------------------------------------------------------------------------------------------------------------------------------------------------------------------------------------------------------------------------------------------------------------------------------------------------------------------------------------------------------------------------------------------------------------------------------------------------------------------------------------------------------------------------------------------------------------------------------------------------------------------------------------------------------------------------------------------------------------------------------------------------------------------------------------------------------------------------------------------------------------------------------------------------------------------------------------------------------------------------------------------------------------------------------------------------------------------------------------------------------------------------------------------------------------------------------------------------------------------------------------------------------------------------------------------------------------------------------------------------------------------------------------------------------------|------|-----------|------------------------------|---------------------|------------------|
| 40 B4773GS SOLENOID, Gas Fuel 41 191409GS ASSY, Corner, LH, SRV  42 WASHER, Ext. M6-1/4" Shakeproof 43 195144GS KIT, Manifold with Gaskets 44 691656 CONTACTOR, Starter 45 192669GS CLAMP, Hose 46 HHCS, #10 - 32 x 3/4" Lg. (Purchase locally) 47 WASHER, Lock, M18 (Purchase locally) 48 NUT, M6 - 1.0 (Purchase locally) 49 WASHER, Lock, M6 - 1/4" (Purchase locally) 50 WASHER, Lock, #10 (Purchase locally) 51 H191993GS BRACKET, Muffler 52 H186030GS BASE, Muffler Box 53 56893GS CRIMPTITE, 10 - 24 x 1/2" 54 59637GS TAPTITE, 3/8" - 16 x 3/4" 55 186790BGS WIRE, Ground 56 186062GS GASKET, Manifold Muffler                                                                                                                                                                                                                                                                                                                                                                                                                                                                                                                                                                                                                                                                                                                                                                                                                                                                                                                                                                                                                                                                                                                                                                                                                                                                                                                                                                                                                                                                                                        | 38   | 193291GS  | REGULATOR, Gas Fuel          |                     |                  |
| 41 191409GS ASSY, Corner, LH, SRV  42 WASHER, Ext. M6-1/4" Shakeproof (Purchase locally)  43 195144GS KIT, Manifold with Gaskets  44 691656 CONTACTOR, Starter  45 192669GS CLAMP, Hose  46 HHCS, #10 - 32 x 3/4" Lg. (Purchase locally)  47 WASHER, Lock, M18 (Purchase locally)  48 NUT, M6 - 1.0 (Purchase locally)  49 WASHER, Lock, M6 - 1/4" (Purchase locally)  50 WASHER, Lock, #10 (Purchase locally)  51 H191993GS BRACKET, Muffler  52 H186030GS BASE, Muffler Box  53 56893GS CRIMPTITE, 10 - 24 x 1/2"  54 59637GS TAPTITE, 3/8" - 16 x 3/4"  55 186790BGS WIRE, Ground  56 186062GS GASKET, Manifold Muffler                                                                                                                                                                                                                                                                                                                                                                                                                                                                                                                                                                                                                                                                                                                                                                                                                                                                                                                                                                                                                                                                                                                                                                                                                                                                                                                                                                                                                                                                                                     | 39   | 186150GS  | ELBOW, Brass 3/8 NPT         |                     |                  |
| 42       WASHER, Ext. M6-1/4" Shakeproof       (Purchase locally)         43       195144GS       KIT, Manifold with Gaskets         44       691656       CONTACTOR, Starter         45       192669GS       CLAMP, Hose         46       HHCS, #10 - 32 x 3/4" Lg.       (Purchase locally)         47       WASHER, Lock, M18       (Purchase locally)         48       NUT, M6 - 1.0       (Purchase locally)         49       WASHER, Lock, M6 - 1/4"       (Purchase locally)         50       WASHER, Lock, #10       (Purchase locally)         51       H191993GS       BRACKET, Muffler         52       H186030GS       BASE, Muffler Box         53       56893GS       CRIMPTITE, 10 - 24 x 1/2"         54       59637GS       TAPTITE, 3/8" - 16 x 3/4"         55       186790BGS       WIRE, Ground         56       186062GS       GASKET, Manifold Muffler                                                                                                                                                                                                                                                                                                                                                                                                                                                                                                                                                                                                                                                                                                                                                                                                                                                                                                                                                                                                                                                                                                                                                                                                                                                  | 40   | B4773GS   | SOLENOID, Gas Fuel           |                     |                  |
| Shakeproof  Shakeproof  Shakeproof  KIT, Manifold with Gaskets  KIT, Manifold with Gaskets  CONTACTOR, Starter  Starter  Lock, M18  WASHER, Lock, M18  NUT, M6 - 1.0  WASHER, Lock, M6 - 1/4"  WASHER, Lock, M6 - 1/4"  WASHER, Lock, #10  Starter  Purchase locally)  Purchase locally)  WASHER, Lock, #10  Purchase locally)  This is a starter  Starter  Starter  Starter  Washer, Lock, M18  Washer, Lock, M6 - 1/4"  Purchase locally)  This is a starter  Starter  Starter  Starter  Starter  Washer, Lock, M18  Purchase locally)  Starter  Starter | 41   | 191409GS  | ASSY, Corner, LH, SRV        |                     |                  |
| 44 691656 CONTACTOR, Starter 45 192669GS CLAMP, Hose 46 HHCS, #10 - 32 x 3/4" Lg. (Purchase locally) 47 WASHER, Lock, M18 (Purchase locally) 48 NUT, M6 - 1.0 (Purchase locally) 49 WASHER, Lock, M6 - 1/4" (Purchase locally) 50 WASHER, Lock, #10 (Purchase locally) 51 H191993GS BRACKET, Muffler 52 H186030GS BASE, Muffler Box 53 56893GS CRIMPTITE, 10 - 24 x 1/2" 54 59637GS TAPTITE, 3/8" - 16 x 3/4" 55 186790BGS WIRE, Ground 56 186062GS GASKET, Manifold Muffler                                                                                                                                                                                                                                                                                                                                                                                                                                                                                                                                                                                                                                                                                                                                                                                                                                                                                                                                                                                                                                                                                                                                                                                                                                                                                                                                                                                                                                                                                                                                                                                                                                                   | 42   |           | •                            | (Purchase locally)  |                  |
| 45 192669GS CLAMP, Hose  46 HHCS, #10 - 32 x 3/4" Lg. (Purchase locally)  47 WASHER, Lock, M18 (Purchase locally)  48 NUT, M6 - 1.0 (Purchase locally)  49 WASHER, Lock, M6 - 1/4" (Purchase locally)  50 WASHER, Lock, #10 (Purchase locally)  51 H191993GS BRACKET, Muffler  52 H186030GS BASE, Muffler Box  53 56893GS CRIMPTITE, 10 - 24 x 1/2"  54 59637GS TAPTITE, 3/8" - 16 x 3/4"  55 186790BGS WIRE, Ground  56 186062GS GASKET, Manifold Muffler                                                                                                                                                                                                                                                                                                                                                                                                                                                                                                                                                                                                                                                                                                                                                                                                                                                                                                                                                                                                                                                                                                                                                                                                                                                                                                                                                                                                                                                                                                                                                                                                                                                                     | 43   | 195144GS  | KIT, Manifold with Gaskets   |                     |                  |
| 46       HHCS, #10 - 32 x 3/4" Lg.       (Purchase locally)         47       WASHER, Lock, M18       (Purchase locally)         48       NUT, M6 - 1.0       (Purchase locally)         49       WASHER, Lock, M6 - 1/4"       (Purchase locally)         50       WASHER, Lock, #10       (Purchase locally)         51       H191993GS       BRACKET, Muffler         52       H186030GS       BASE, Muffler Box         53       56893GS       CRIMPTITE, 10 - 24 x 1/2"         54       59637GS       TAPTITE, 3/8" - 16 x 3/4"         55       186790BGS       WIRE, Ground         56       186062GS       GASKET, Manifold Muffler                                                                                                                                                                                                                                                                                                                                                                                                                                                                                                                                                                                                                                                                                                                                                                                                                                                                                                                                                                                                                                                                                                                                                                                                                                                                                                                                                                                                                                                                                    | 44   | 691656    | CONTACTOR, Starter           |                     |                  |
| 47 WASHER, Lock, M18 (Purchase locally) 48 NUT, M6 - 1.0 (Purchase locally) 49 WASHER, Lock, M6 - 1/4" (Purchase locally) 50 WASHER, Lock, #10 (Purchase locally) 51 H191993GS BRACKET, Muffler 52 H186030GS BASE, Muffler Box 53 56893GS CRIMPTITE, 10 - 24 x 1/2" 54 59637GS TAPTITE, 3/8" - 16 x 3/4" 55 186790BGS WIRE, Ground 56 186062GS GASKET, Manifold Muffler                                                                                                                                                                                                                                                                                                                                                                                                                                                                                                                                                                                                                                                                                                                                                                                                                                                                                                                                                                                                                                                                                                                                                                                                                                                                                                                                                                                                                                                                                                                                                                                                                                                                                                                                                        | 45   | 192669GS  | CLAMP, Hose                  |                     |                  |
| 48       NUT, M6 - 1.0       (Purchase locally)         49       WASHER, Lock, M6 - 1/4"       (Purchase locally)         50       WASHER, Lock, #10       (Purchase locally)         51       H191993GS       BRACKET, Muffler         52       H186030GS       BASE, Muffler Box         53       56893GS       CRIMPTITE, 10 - 24 x 1/2"         54       59637GS       TAPTITE, 3/8" - 16 x 3/4"         55       186790BGS       WIRE, Ground         56       186062GS       GASKET, Manifold Muffler                                                                                                                                                                                                                                                                                                                                                                                                                                                                                                                                                                                                                                                                                                                                                                                                                                                                                                                                                                                                                                                                                                                                                                                                                                                                                                                                                                                                                                                                                                                                                                                                                    | 46   |           | HHCS, #10 - 32 x 3/4" Lg.    | (Purchase locally)  |                  |
| 49 WASHER, Lock, M6 - 1/4" (Purchase locally) 50 WASHER, Lock, #10 (Purchase locally) 51 H191993GS BRACKET, Muffler 52 H186030GS BASE, Muffler Box 53 56893GS CRIMPTITE, 10 - 24 x 1/2" 54 59637GS TAPTITE, 3/8" - 16 x 3/4" 55 186790BGS WIRE, Ground 56 186062GS GASKET, Manifold Muffler                                                                                                                                                                                                                                                                                                                                                                                                                                                                                                                                                                                                                                                                                                                                                                                                                                                                                                                                                                                                                                                                                                                                                                                                                                                                                                                                                                                                                                                                                                                                                                                                                                                                                                                                                                                                                                    | 47   |           | WASHER, Lock, M18            | (Purchase locally)  |                  |
| 50 WASHER, Lock, #10 (Purchase locally) 51 H191993GS BRACKET, Muffler 52 H186030GS BASE, Muffler Box 53 56893GS CRIMPTITE, 10 - 24 x 1/2" 54 59637GS TAPTITE, 3/8" - 16 x 3/4" 55 186790BGS WIRE, Ground 56 186062GS GASKET, Manifold Muffler                                                                                                                                                                                                                                                                                                                                                                                                                                                                                                                                                                                                                                                                                                                                                                                                                                                                                                                                                                                                                                                                                                                                                                                                                                                                                                                                                                                                                                                                                                                                                                                                                                                                                                                                                                                                                                                                                  | 48   |           | NUT, M6 - 1.0                | (Purchase locally)  |                  |
| 51 H191993GS BRACKET, Muffler 52 H186030GS BASE, Muffler Box 53 56893GS CRIMPTITE, 10 - 24 x 1/2" 54 59637GS TAPTITE, 3/8" - 16 x 3/4" 55 186790BGS WIRE, Ground 56 186062GS GASKET, Manifold Muffler                                                                                                                                                                                                                                                                                                                                                                                                                                                                                                                                                                                                                                                                                                                                                                                                                                                                                                                                                                                                                                                                                                                                                                                                                                                                                                                                                                                                                                                                                                                                                                                                                                                                                                                                                                                                                                                                                                                          | 49   |           | WASHER, Lock, M6 - 1/4"      | (Purchase locally)  |                  |
| 52 H186030GS BASE, Muffler Box 53 56893GS CRIMPTITE, 10 - 24 x 1/2" 54 59637GS TAPTITE, 3/8" - 16 x 3/4" 55 186790BGS WIRE, Ground 56 186062GS GASKET, Manifold Muffler                                                                                                                                                                                                                                                                                                                                                                                                                                                                                                                                                                                                                                                                                                                                                                                                                                                                                                                                                                                                                                                                                                                                                                                                                                                                                                                                                                                                                                                                                                                                                                                                                                                                                                                                                                                                                                                                                                                                                        | 50   |           | WASHER, Lock, #10            | (Purchase locally)  |                  |
| 53 56893GS CRIMPTITE, 10 - 24 x 1/2" 54 59637GS TAPTITE, 3/8" - 16 x 3/4" 55 186790BGS WIRE, Ground 56 186062GS GASKET, Manifold Muffler                                                                                                                                                                                                                                                                                                                                                                                                                                                                                                                                                                                                                                                                                                                                                                                                                                                                                                                                                                                                                                                                                                                                                                                                                                                                                                                                                                                                                                                                                                                                                                                                                                                                                                                                                                                                                                                                                                                                                                                       | 51   | H191993GS | BRACKET, Muffler             |                     |                  |
| 54 59637GS TAPTITE, 3/8" - 16 x 3/4" 55 186790BGS WIRE, Ground 56 186062GS GASKET, Manifold Muffler                                                                                                                                                                                                                                                                                                                                                                                                                                                                                                                                                                                                                                                                                                                                                                                                                                                                                                                                                                                                                                                                                                                                                                                                                                                                                                                                                                                                                                                                                                                                                                                                                                                                                                                                                                                                                                                                                                                                                                                                                            | 52   | H186030GS | BASE, Muffler Box            |                     |                  |
| 55 186790BGS WIRE, Ground<br>56 186062GS GASKET, Manifold Muffler                                                                                                                                                                                                                                                                                                                                                                                                                                                                                                                                                                                                                                                                                                                                                                                                                                                                                                                                                                                                                                                                                                                                                                                                                                                                                                                                                                                                                                                                                                                                                                                                                                                                                                                                                                                                                                                                                                                                                                                                                                                              | 53   | 56893GS   | CRIMPTITE, 10 - 24 x 1/2"    |                     |                  |
| 56 186062GS GASKET, Manifold Muffler                                                                                                                                                                                                                                                                                                                                                                                                                                                                                                                                                                                                                                                                                                                                                                                                                                                                                                                                                                                                                                                                                                                                                                                                                                                                                                                                                                                                                                                                                                                                                                                                                                                                                                                                                                                                                                                                                                                                                                                                                                                                                           | 54   | 59637GS   | TAPTITE, 3/8" - 16 x 3/4"    |                     |                  |
| ,                                                                                                                                                                                                                                                                                                                                                                                                                                                                                                                                                                                                                                                                                                                                                                                                                                                                                                                                                                                                                                                                                                                                                                                                                                                                                                                                                                                                                                                                                                                                                                                                                                                                                                                                                                                                                                                                                                                                                                                                                                                                                                                              | 55   | 186790BGS | WIRE, Ground                 |                     |                  |
| 57 691613 GASKET, Manifold                                                                                                                                                                                                                                                                                                                                                                                                                                                                                                                                                                                                                                                                                                                                                                                                                                                                                                                                                                                                                                                                                                                                                                                                                                                                                                                                                                                                                                                                                                                                                                                                                                                                                                                                                                                                                                                                                                                                                                                                                                                                                                     | 56   | 186062GS  | GASKET, Manifold Muffler     |                     |                  |
|                                                                                                                                                                                                                                                                                                                                                                                                                                                                                                                                                                                                                                                                                                                                                                                                                                                                                                                                                                                                                                                                                                                                                                                                                                                                                                                                                                                                                                                                                                                                                                                                                                                                                                                                                                                                                                                                                                                                                                                                                                                                                                                                | 57   | 691613    | GASKET, Manifold             |                     |                  |
| 58 SHCS, M8 - 1.25 x 20 (Purchase locally)                                                                                                                                                                                                                                                                                                                                                                                                                                                                                                                                                                                                                                                                                                                                                                                                                                                                                                                                                                                                                                                                                                                                                                                                                                                                                                                                                                                                                                                                                                                                                                                                                                                                                                                                                                                                                                                                                                                                                                                                                                                                                     | 58   |           | SHCS, M8 - 1.25 x 20         | (Purchase locally)  |                  |
| 59 HHCS, 5/16" x 3/4" SEMS (Purchase locally)                                                                                                                                                                                                                                                                                                                                                                                                                                                                                                                                                                                                                                                                                                                                                                                                                                                                                                                                                                                                                                                                                                                                                                                                                                                                                                                                                                                                                                                                                                                                                                                                                                                                                                                                                                                                                                                                                                                                                                                                                                                                                  | 59   |           | HHCS, 5/16" x 3/4" SEMS      | (Purchase locally)  |                  |
| 60 B4260GS DISK, Air Blocker                                                                                                                                                                                                                                                                                                                                                                                                                                                                                                                                                                                                                                                                                                                                                                                                                                                                                                                                                                                                                                                                                                                                                                                                                                                                                                                                                                                                                                                                                                                                                                                                                                                                                                                                                                                                                                                                                                                                                                                                                                                                                                   | 60   | B4260GS   | DISK, Air Blocker            |                     |                  |
| 61 PPHMS, #4 - 40 x .019" (Purchase locally)                                                                                                                                                                                                                                                                                                                                                                                                                                                                                                                                                                                                                                                                                                                                                                                                                                                                                                                                                                                                                                                                                                                                                                                                                                                                                                                                                                                                                                                                                                                                                                                                                                                                                                                                                                                                                                                                                                                                                                                                                                                                                   | 61   |           | PPHMS, #4 - 40 x .019"       | (Purchase locally)  |                  |
| 62 186205GS SWITCH, Thermodisk Oil Temp.                                                                                                                                                                                                                                                                                                                                                                                                                                                                                                                                                                                                                                                                                                                                                                                                                                                                                                                                                                                                                                                                                                                                                                                                                                                                                                                                                                                                                                                                                                                                                                                                                                                                                                                                                                                                                                                                                                                                                                                                                                                                                       | 62   | 186205GS  | SWITCH, Thermodisk Oil Temp. |                     |                  |
| WASHER, Lock, #4 Int. Tooth (Purchase locally)                                                                                                                                                                                                                                                                                                                                                                                                                                                                                                                                                                                                                                                                                                                                                                                                                                                                                                                                                                                                                                                                                                                                                                                                                                                                                                                                                                                                                                                                                                                                                                                                                                                                                                                                                                                                                                                                                                                                                                                                                                                                                 | 63   |           | WASHER, Lock, #4 Int.Tooth   | (Purchase locally)  |                  |
| 64 186206GS PLATE, Oil Temp Switch                                                                                                                                                                                                                                                                                                                                                                                                                                                                                                                                                                                                                                                                                                                                                                                                                                                                                                                                                                                                                                                                                                                                                                                                                                                                                                                                                                                                                                                                                                                                                                                                                                                                                                                                                                                                                                                                                                                                                                                                                                                                                             | 64   | 186206GS  | PLATE, Oil Temp Switch       |                     |                  |
| 65 NSP ALTERNATOR (see "Alternator")                                                                                                                                                                                                                                                                                                                                                                                                                                                                                                                                                                                                                                                                                                                                                                                                                                                                                                                                                                                                                                                                                                                                                                                                                                                                                                                                                                                                                                                                                                                                                                                                                                                                                                                                                                                                                                                                                                                                                                                                                                                                                           | 65   | NSP       | ALTERNATOR                   | (see "Alternator")  |                  |
| 66 HHCS, 3/8 - 16 x 1-1/4" (Purchase locally)                                                                                                                                                                                                                                                                                                                                                                                                                                                                                                                                                                                                                                                                                                                                                                                                                                                                                                                                                                                                                                                                                                                                                                                                                                                                                                                                                                                                                                                                                                                                                                                                                                                                                                                                                                                                                                                                                                                                                                                                                                                                                  | 66   |           | HHCS, 3/8 - 16 x 1-1/4"      | (Purchase locally)  |                  |
| 67 H186320GS DEFLECTOR, 45° Muffler Box                                                                                                                                                                                                                                                                                                                                                                                                                                                                                                                                                                                                                                                                                                                                                                                                                                                                                                                                                                                                                                                                                                                                                                                                                                                                                                                                                                                                                                                                                                                                                                                                                                                                                                                                                                                                                                                                                                                                                                                                                                                                                        | 67   | H186320GS | DEFLECTOR, 45° Muffler Box   |                     |                  |
| 68 H186038GS BOX, Muffler                                                                                                                                                                                                                                                                                                                                                                                                                                                                                                                                                                                                                                                                                                                                                                                                                                                                                                                                                                                                                                                                                                                                                                                                                                                                                                                                                                                                                                                                                                                                                                                                                                                                                                                                                                                                                                                                                                                                                                                                                                                                                                      | 68   | H186038GS | BOX, Muffler                 |                     |                  |
| 69 192676GS MUFFLER                                                                                                                                                                                                                                                                                                                                                                                                                                                                                                                                                                                                                                                                                                                                                                                                                                                                                                                                                                                                                                                                                                                                                                                                                                                                                                                                                                                                                                                                                                                                                                                                                                                                                                                                                                                                                                                                                                                                                                                                                                                                                                            | 69   | 192676GS  | MUFFLER                      |                     |                  |
| 71 185939CGS CABLE, Starter                                                                                                                                                                                                                                                                                                                                                                                                                                                                                                                                                                                                                                                                                                                                                                                                                                                                                                                                                                                                                                                                                                                                                                                                                                                                                                                                                                                                                                                                                                                                                                                                                                                                                                                                                                                                                                                                                                                                                                                                                                                                                                    | 71   | 185939CGS | CABLE, Starter               |                     |                  |
| 72 HHCS, M10 - 1.5 x 30 Lg. (Purchase locally)                                                                                                                                                                                                                                                                                                                                                                                                                                                                                                                                                                                                                                                                                                                                                                                                                                                                                                                                                                                                                                                                                                                                                                                                                                                                                                                                                                                                                                                                                                                                                                                                                                                                                                                                                                                                                                                                                                                                                                                                                                                                                 | 72   |           | HHCS, M10 - 1.5 x 30 Lg.     | (Purchase locally)  |                  |
| 73 193506GS DECAL, Hot Surface                                                                                                                                                                                                                                                                                                                                                                                                                                                                                                                                                                                                                                                                                                                                                                                                                                                                                                                                                                                                                                                                                                                                                                                                                                                                                                                                                                                                                                                                                                                                                                                                                                                                                                                                                                                                                                                                                                                                                                                                                                                                                                 | 73   | 193506GS  | DECAL, Hot Surface           | -                   |                  |
| 74 186790CGS WIRE, Ground                                                                                                                                                                                                                                                                                                                                                                                                                                                                                                                                                                                                                                                                                                                                                                                                                                                                                                                                                                                                                                                                                                                                                                                                                                                                                                                                                                                                                                                                                                                                                                                                                                                                                                                                                                                                                                                                                                                                                                                                                                                                                                      | 74   | 186790CGS | WIRE, Ground                 |                     |                  |
| 75 186649GS DECAL, Oil Drain                                                                                                                                                                                                                                                                                                                                                                                                                                                                                                                                                                                                                                                                                                                                                                                                                                                                                                                                                                                                                                                                                                                                                                                                                                                                                                                                                                                                                                                                                                                                                                                                                                                                                                                                                                                                                                                                                                                                                                                                                                                                                                   | 75   | 186649GS  | DECAL, Oil Drain             |                     |                  |
| 76 B4986AGS DECAL, Ground, Green                                                                                                                                                                                                                                                                                                                                                                                                                                                                                                                                                                                                                                                                                                                                                                                                                                                                                                                                                                                                                                                                                                                                                                                                                                                                                                                                                                                                                                                                                                                                                                                                                                                                                                                                                                                                                                                                                                                                                                                                                                                                                               | 76   | B4986AGS  | DECAL, Ground, Green         |                     |                  |