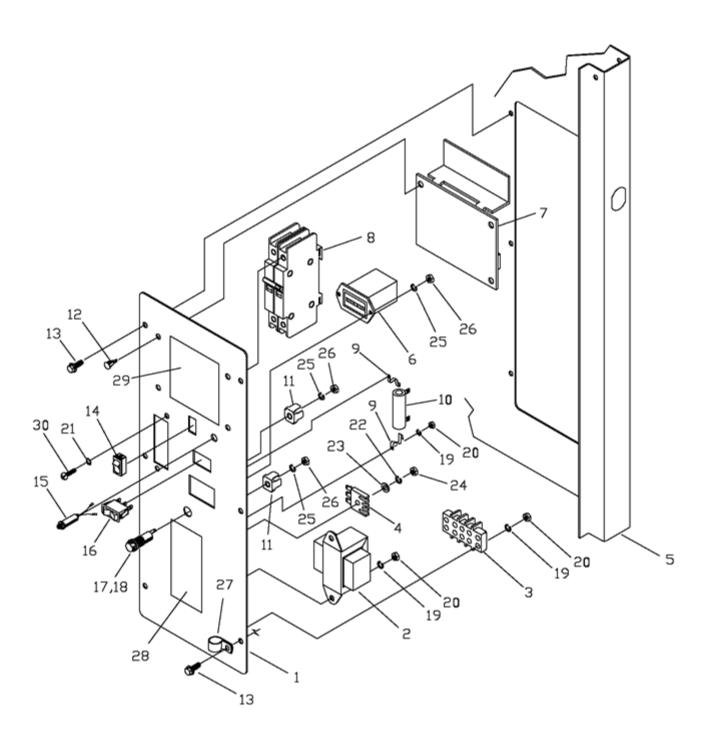

| Ref# | Part#     | Description                            | <b>Context Note Foot Note</b> |
|------|-----------|----------------------------------------|-------------------------------|
| 1    | 190902GS  | CONTROL PANEL, with Silk Screen        |                               |
| 2    | 192366GS  | TRANSFORMER                            |                               |
| 3    | 192320GS  | STRIP, Terminal                        |                               |
| 4    | 65795GS   | RECTIFIER, Battery Charge              |                               |
| 5    | H185967GS | BULKHEAD, Engine Side                  |                               |
| 6    | 77604GS   | METER, Hour                            |                               |
| 7    | 191652GS  | BOARD, Control                         |                               |
| 8    | 190818JGS | BREAKER, Circuit, 50A                  |                               |
| 9    | B4893GS   | BRACKET, Resistor                      |                               |
| 10   | B4867GS   | RESISTOR                               |                               |
| 11   | 57345GS   | NEUTRAL, 4 Prong                       |                               |
| 12   | 186413GS  | STANDOFF, Control Board                |                               |
| 13   | B4300GS   | BOLT, Swage                            |                               |
| 14   | 87799GS   | SWITCH, Set Exercise                   |                               |
| 15   | B5133GS   | DIODE, Light                           |                               |
| 16   | 186443GS  | SWITCH, Auto/Off/Manual                |                               |
| 17   | 191302GS  | HOLDER, Fuse                           |                               |
| 18   | 22676GS   | FUSE, 15A                              |                               |
| 19   | 22264GS   | WASHER, Lock                           |                               |
| 20   | 51715GS   | NUT                                    |                               |
| 21   | 23364GS   | WASHER                                 |                               |
| 22   | 49226GS   | WASHER, Lock                           |                               |
| 23   | 23897GS   | WASHER                                 |                               |
| 24   | 51716GS   | NUT                                    |                               |
| 25   | 43182GS   | WASHER, Lock                           |                               |
| 26   | 51714GS   | NUT                                    |                               |
| 27   | 187060GS  | CLAMP, Cable                           |                               |
| 28   | 186645GS  | DECAL, Caution Electrical Shock        |                               |
| 29   | 186648GS  | DECAL, Control Panel Fault Description | 1                             |
| 30   | 36902GS   | SCREW                                  |                               |
|      |           |                                        |                               |