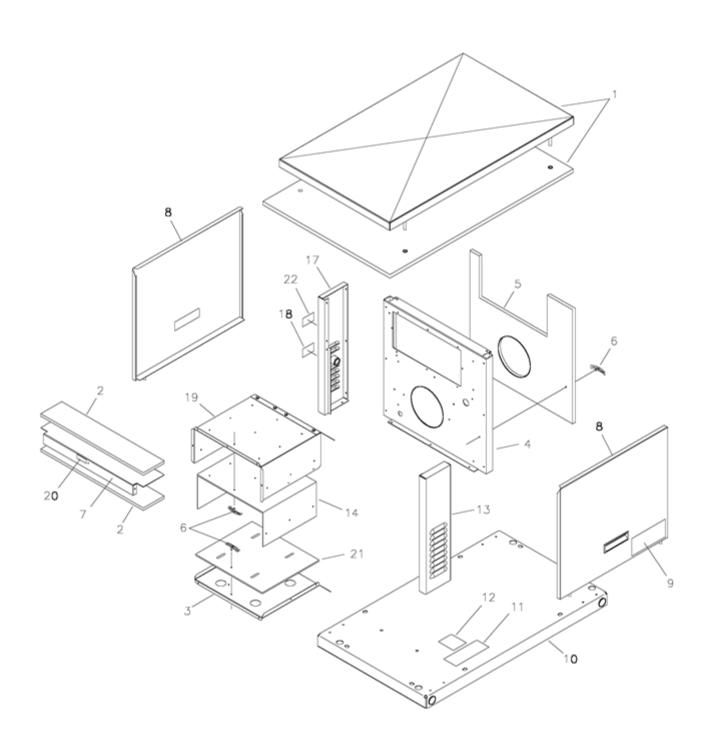

| Ref# | Part #    | Description                     | <b>Context Note</b>   | Foot Note |
|------|-----------|---------------------------------|-----------------------|-----------|
| 1    | H187234GS | ROOF, with Insulation           |                       |           |
| 2    | 186188GS  | INSULATION, Baffle Alt. Side    |                       |           |
| 3    | H186030GS | BASE, Muffler Box               |                       |           |
| 4    | H191972GS | BULKHEAD, Alternator Side       |                       |           |
| 5    | 191984GS  | INSULATION, Bulk Head Alt. End  |                       |           |
| 6    | B4772GS   | CLIPS, Dart                     |                       |           |
| 7    | H185968GS | BAFFLE, Horizontal, Alt. Side   |                       |           |
| 8    | 191406GS  | ASSY, Door, SRV                 | (includes insulation) |           |
| 9    | 190849GS  | DECAL, Unit                     |                       |           |
| 10   | H185972GS | BASE, Mounting                  |                       |           |
| 11   | 186641GS  | DECAL, Operation Instructions   |                       |           |
| 12   | 186646GS  | DECAL, Warning Engine Can Start |                       |           |
| 13   | 191408GS  | ASSY, Corner, RH, SRV           | (includes insulation) |           |
| 14   | 186351GS  | INSULATION, Muffler Box         |                       |           |
| 17   | 191409GS  | ASSY, Corner, LH, SRV           | (includes insulation) |           |
| 18   | 186643GS  | DECAL, Fuel Inlet               |                       |           |
| 19   | H186038GS | BOX, Muffler                    |                       |           |
| 20   | 77816AGS  | DECAL, Hot Muffler              |                       |           |
| 21   | 186352GS  | INSULATION, Muffler Base        |                       |           |
| 22   | 195642GS  | DECAL, Rainproof                |                       |           |
|      |           |                                 |                       |           |