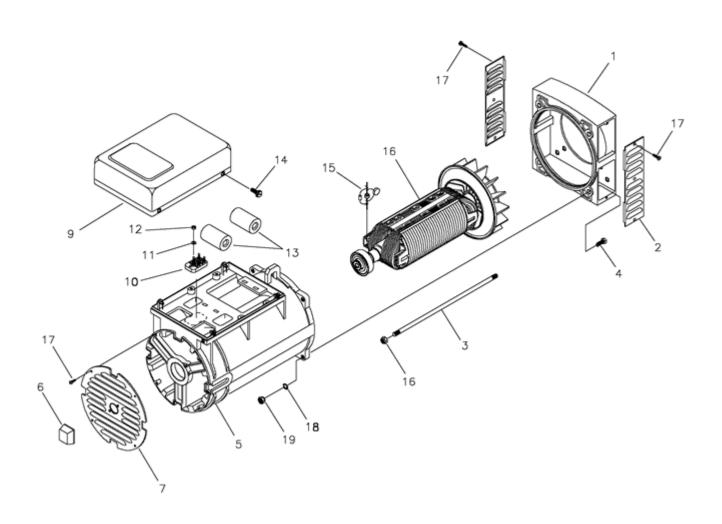

| Ref# | Part #     | Description              | <b>Context Note Foot Note</b> |
|------|------------|--------------------------|-------------------------------|
| 1    | 192970GS   | BRACKET, Drive End       |                               |
| 2    | 192973GS   | SCREEN, Protection       |                               |
| 3    | B4908GS    | <b>BOLT</b> , Shaft Stay |                               |
| 4    | 31183GS    | SCREW                    |                               |
| 5    | 192969GS   | FRAME and Stator         |                               |
| 6    | 192962GS   | PLUG, Rubber Grid        |                               |
| 7    | 192966GS   | GRID                     |                               |
| 9    | 192967GS   | BOX, Terminal Lid        |                               |
| 10   | 192968GS   | TERMINAL BOARD           |                               |
| 11   | 23897GS    | WASHER, Flat             |                               |
| 12   | 22158GS    | NUT                      |                               |
| 13   | 192974GS   | CAPACITOR                |                               |
| 14   | B5164GS    | PPHMC, 10 - 32 x 3/4     |                               |
| 15   | 192972GS   | DIODE                    |                               |
| 16   | 192971GS   | ASSY, Rotor              |                               |
| 17   | 192964GS S | CREW, M8 x 1.25 x 35mm   | 1                             |
| 18   | 26850GS    | WASHER, Shakeproof       |                               |
| 19   | 22127GS    | NUT                      |                               |