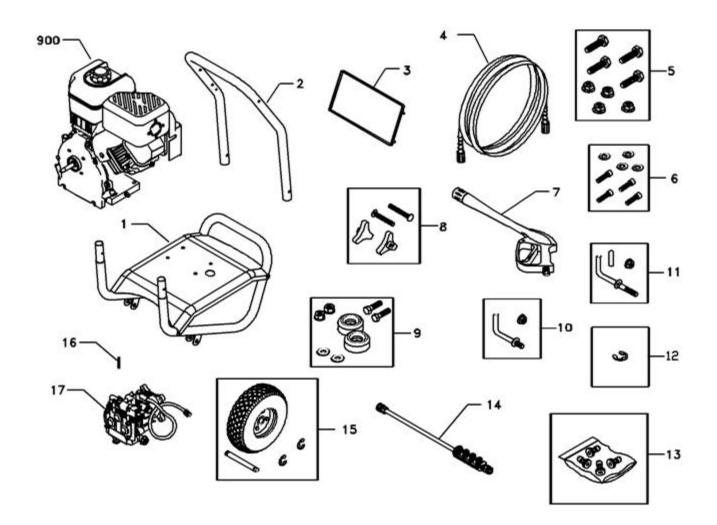

| Ref# | Part #    | Description                    | Qty Context Note Foot Note |
|------|-----------|--------------------------------|----------------------------|
| 1    | 192772GS  | BASE                           |                            |
| 2    | B191874GS | HANDLE                         |                            |
| 3    | 191909GS  | BILLBOARD                      |                            |
| 4    | 190249GS  | HOSE                           |                            |
| 5    | 192318GS  | KIT, Engine Mounting Hardware  |                            |
| 6    | 192131GS  | KIT, Pump Mounting Hardware    |                            |
| 7    | B3263GS   | GUN                            |                            |
| 8    | B2203GS   | KIT, Handle Connector          |                            |
| 9    | 192310GS  | KIT, Vibration Mount           |                            |
| 10   | 192309GS  | KIT, Hook                      |                            |
| 11   | 192128GS  | KIT, Hook                      |                            |
| 12   | 191265GS  | KIT, E-Ring                    |                            |
| 13   | B4150GS   | KIT, Spray Tip                 |                            |
| 14   | 192199GS  | EXTENSION                      |                            |
| 15   | 192317GS  | KIT, Wheel                     |                            |
| 16   | 23139DGS  | KEY                            |                            |
| 17   | 189943GS  | ASSY, Pump                     | (See "Pump")               |
| 900  | ~NSP      | ENGINE                         |                            |
|      | 191678GS  | MANUAL, Owner's                | Not Illustrated            |
|      | 192745GS  | MANUAL, Illustrated Parts List | Not Illustrated            |
|      | 192657GS  | KIT, Decals                    | Not Illustrated            |
|      | BB3061BGS | OIL, Engine                    | Not Illustrated            |