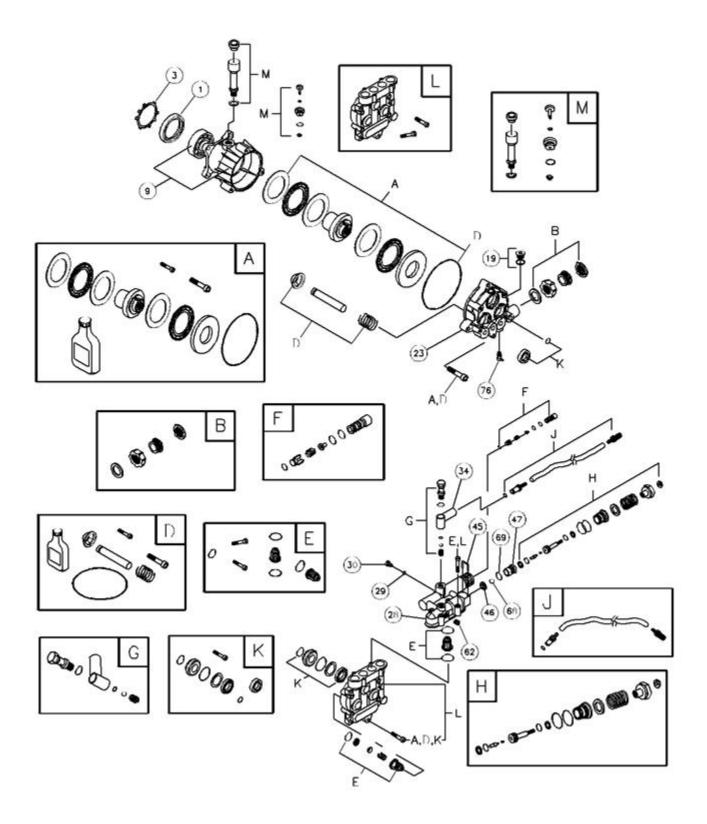

| Ref# | Part #   | Description                   | Qty | <b>Context Note</b>                                   |
|------|----------|-------------------------------|-----|-------------------------------------------------------|
| 1    | 190568GS | SEAL                          |     |                                                       |
| 3    | 190569GS | <b>RETAINER RING</b>          |     |                                                       |
| 9    | 190671GS | ENGINE ADAPTER &<br>BEARING   |     |                                                       |
| 19   | 190571GS | CAP, Oil                      |     |                                                       |
| 23   | 190573GS | PISTON HOUSING                |     |                                                       |
| 28   | 190673GS | MANIFOLD                      |     |                                                       |
| 29   | 190575GS | O-RING                        |     |                                                       |
| 30   | 190576GS | SCREW, Venturi                |     |                                                       |
| 34   | 190577GS | CONNECTION, Chemical<br>Inlet |     |                                                       |
| 45   | 190578GS | PIN                           |     |                                                       |
| 46   | 190579GS | VALVE, Seat Plate Brass       |     |                                                       |
| 47   | 190580GS | VALVE, Seat Stainless         |     |                                                       |
| 62   | 190581GS | CAP                           |     |                                                       |
| 68   | 190582GS | BALL, Stainless Steel         |     |                                                       |
| 69   | 190584GS | O-RING                        |     |                                                       |
| 76   | 21783GS  | THERMAL RELIEF                |     |                                                       |
| 77   | 190585GS | OIL BOTTLE                    |     |                                                       |
| А    | 190672GS | KIT,WOBBLE PLATE<br>BEARING   |     | Service kit; includes all parts shown within the box. |
| В    | 190670GS | KIT,WATER INLET               |     | Service kit; includes all parts shown within the box. |
| D    | 190590GS | KIT, PISTON                   |     | Service kit; includes all parts shown within the box. |
| Е    | 190591GS | KIT, CHECK VALVES             |     | Service kit; includes all parts shown within the box. |
| F    | 190592GS | KIT, INLET CHECK              |     | Service kit; includes all parts shown within the box. |
| G    | 190593GS | KIT, CHEMICAL<br>INJECTION    |     | Service kit; includes all parts shown within the box. |
| Н    | 190594GS | KIT, UNLOADER                 |     | Service kit; includes all parts shown within the box. |
| J    | 189971GS | KIT, CHEMICAL HOSE            |     | Service kit; includes all parts shown within the box. |
| K    | 190595GS | KIT, SEAL SET                 |     | Service kit; includes all parts shown within the box. |
| L    | 190596GS | KIT, HEAD BRASS               |     | Service kit; includes all parts shown within the box. |
| М    | 190669GS | KIT, BREATHER TUBE            |     | Service kit; includes all parts shown within the box. |