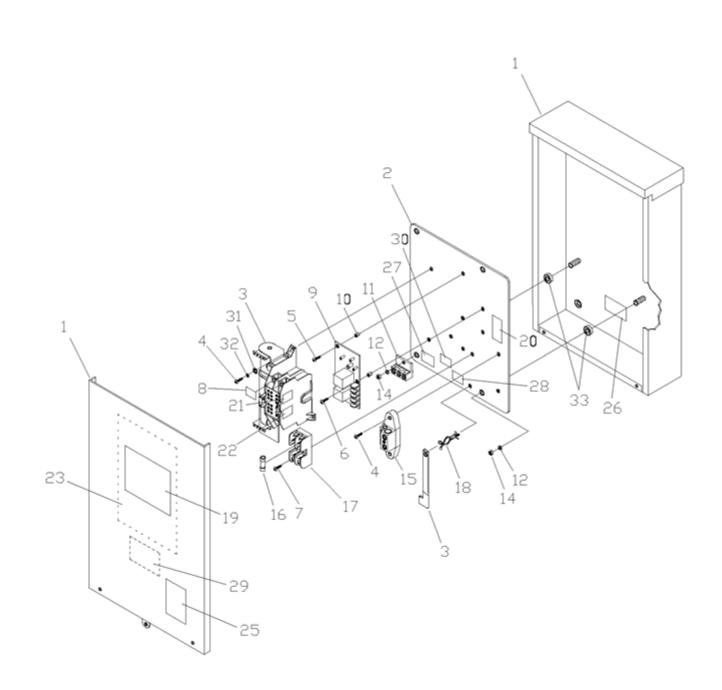

| Ref# | Part#    | Description                                | <b>Context Note</b> | Foot Note |
|------|----------|--------------------------------------------|---------------------|-----------|
| 1    | NSP      | ENCLOSURE, 22" x 16" x 7"                  |                     |           |
| 2    | NSP      | BACK PANEL                                 |                     |           |
| 3    | 192024GS | TRANSFER SWITCH, 200A, with Cover & Handle | •                   |           |
| 4    |          | PPHMS, #10 - 32 x 1/2"                     | (Purchase locally)  | )         |
| 5    |          | PPHMS, #6 - 32 x 1/4"                      | (Purchase locally)  | )         |
| 6    |          | PPHMS, #6 - 32 x 1/2"                      | (Purchase locally)  | )         |
| 7    |          | PPHMS, #6- 32 x 3/8"                       | (Purchase locally)  | )         |
| 8    | 193159GS | DECAL, Reinstall After                     |                     |           |
| 9    | 191668GS | CONTROL, Board                             |                     |           |
| 10   | 196353GS | SPACER, Nylon                              |                     |           |
| 11   | 196094GS | GROUND LUG                                 |                     |           |
| 12   |          | WASHER, Lock 1/4"                          | (Purchase locally)  | )         |
| 14   |          | NUT, 1/4" - 20                             | (Purchase locally)  | )         |
| 15   | 192696GS | TERMINAL, Neutral                          |                     |           |
| 16   | B4857GS  | FUSE                                       |                     |           |
| 17   | 192151GS | FUSE HOLDER                                |                     |           |
| 18   | 192557GS | STANDOFF, Purse Lock                       |                     |           |
| 19   | 198136GS | DECAL, Logo                                |                     |           |
| 20   | 192702GS | DECAL, Term Strip                          |                     |           |
| 21   | B5106GS  | DECAL, Connection, Utility                 |                     |           |
| 22   | B5107GS  | DECAL, Connection, Generator               |                     |           |
| 23   | 196523GS | DECAL, 200A,ATS                            |                     |           |
| 25   | 190992GS | DECAL, Warning Shock                       |                     |           |
| 26   | 190984GS | DECAL, Fuse                                |                     |           |
| 27   | B4986GS  | DECAL, Ground                              |                     |           |
| 28   | 192597GS | DECAL, Utility 240VAC                      |                     |           |
| 29   | 192166GS | DECAL, APPVD CB                            |                     |           |
| 30   | 193307GS | DECAL, Load                                |                     |           |
| 31   |          | WASHER, Flat, #10                          | (Purchase locally)  | )         |
| 32   |          | WASHER, Ext. Tooth, #10                    | (Purchase locally)  | )         |
| 33   | 192150GS | SPACER                                     |                     |           |
|      |          |                                            |                     |           |