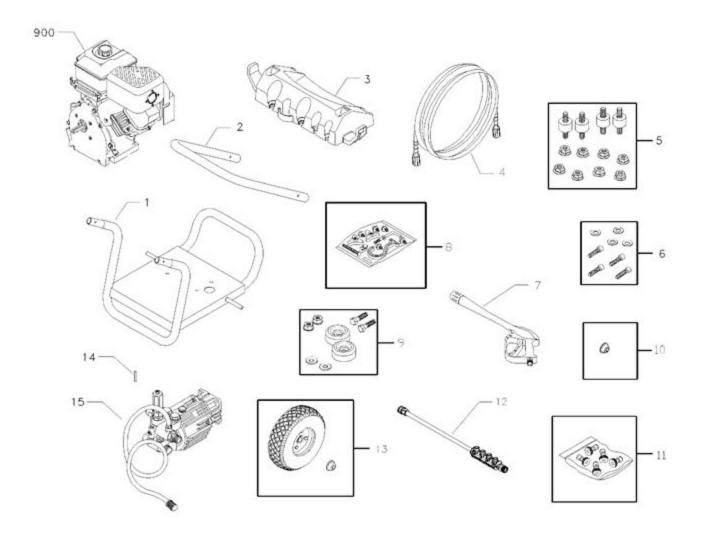

| Ref# | Part#     | Description                    | Qty | <b>Context Note</b> | Foot Note |
|------|-----------|--------------------------------|-----|---------------------|-----------|
| 1    | B190156GS | BASE                           |     |                     |           |
| 2    | B187602GS | HANDLE                         |     |                     |           |
| 3    | 192734GS  | ASSY, Billboard                |     |                     |           |
| 4    | 185877GS  | HOSE                           |     |                     |           |
| 5    | 192134GS  | KIT, Engine Mounting Hardware  |     |                     |           |
| 6    | 192131GS  | KIT, Pump Mounting Hardware    |     |                     |           |
| 7    | B3263GS   | GUN                            |     |                     |           |
| 8    | 190668GS  | KIT, Handle Fasteners          |     |                     |           |
| 9    | 192553GS  | KIT, Vibration Mount           |     |                     |           |
| 10   | 190147GS  | PUSHNUT                        |     |                     |           |
| 11   | B5646GS   | KIT, Nozzle                    |     |                     |           |
| 12   | 192199GS  | EXTENSION                      |     |                     |           |
| 13   | 192526GS  | KIT,Wheel                      |     |                     |           |
| 14   | 23139BGS  | KEY                            |     |                     |           |
| 15   | 190183GS  | ASSEMBLY, Pump                 |     | (See "Pump")        |           |
| 900  | ~NSP      | ENGINE                         |     |                     |           |
|      | 191678GS  | MANUAL, Owner's                | It  | em Not Illustrated  |           |
|      | 191708GS  | MANUAL, Illustrated Parts List | It  | em Not Illustrated  |           |
|      | 192795GS  | KIT, Decals                    | It  | em Not Illustrated  |           |
|      | BB3061BGS | OIL, Engine                    | It  | em Not Illustrated  |           |