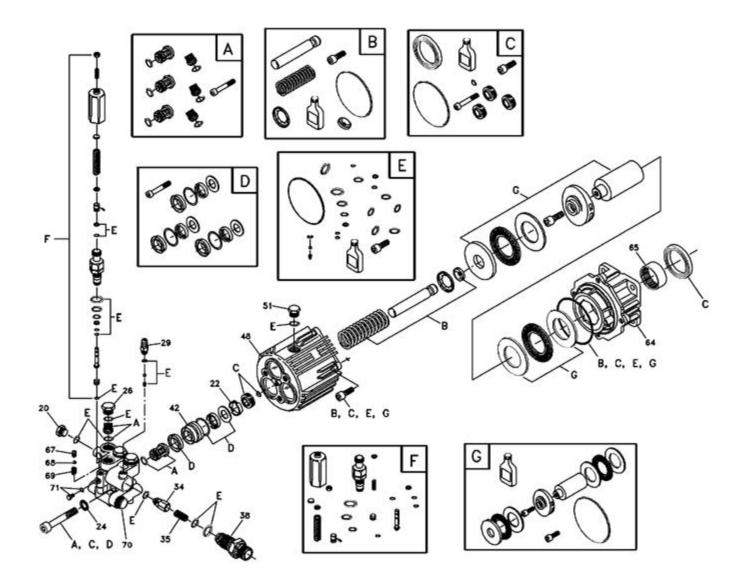

**Context Note** 

| Ref | # Part # | Description                | Qty | <b>Context Note</b>               |
|-----|----------|----------------------------|-----|-----------------------------------|
| 20  | 190638GS | PLUG                       |     |                                   |
| 22  | 190639GS | SPACER                     |     |                                   |
| 24  | 190640GS | WASHER                     |     |                                   |
| 26  | 190641GS | PLUG                       |     |                                   |
| 29  | 190642GS | HOSE TAIL                  |     |                                   |
| 34  | 190643GS | JET                        |     |                                   |
| 35  | 190644GS | SPRING                     |     |                                   |
| 38  | 190645GS | INJECTOR, Detergent        |     |                                   |
| 42  | 190646GS | PISTON, Guide              |     |                                   |
| 48  | 190647GS | HOUSING                    |     |                                   |
| 51  | 190648GS | PLUG                       |     |                                   |
| 64  | 190649GS | FLANGE                     |     |                                   |
| 65  | 190650GS | ROLLER BEARING             |     |                                   |
| 67  | 190651GS | GRUB SCREW                 |     |                                   |
| 68  | 190652GS | BALL                       |     |                                   |
| 69  | 190653GS | SPRING                     |     |                                   |
| 70  | 190654GS | PUMP HEAD                  |     |                                   |
| 71  | 190655GS | GRUB SCREW &<br>WASHER     |     |                                   |
| 72  | 190656GS | OIL BOTTLE                 |     |                                   |
| A   | 190657GS | KIT, CHECK VALVE           |     | cludes all parts shown the box.   |
| В   | 190658GS | KIT, PISTON SET            |     | cludes all parts shown the box.   |
| C   | 190659GS | KIT, SEAL OIL              |     | cludes all parts shown a the box. |
| D   | 190660GS | KIT, SEAL HIGH<br>PRESSURE |     | cludes all parts shown the box.   |
| E   | 190677GS | KIT, O-RINGS               |     | cludes all parts shown a the box. |
| F   | 190661GS | KIT, UNLOADER              |     | cludes all parts shown the box.   |
| G   | 190662GS | KIT, CAM &<br>BEARING      |     | cludes all parts shown the box.   |