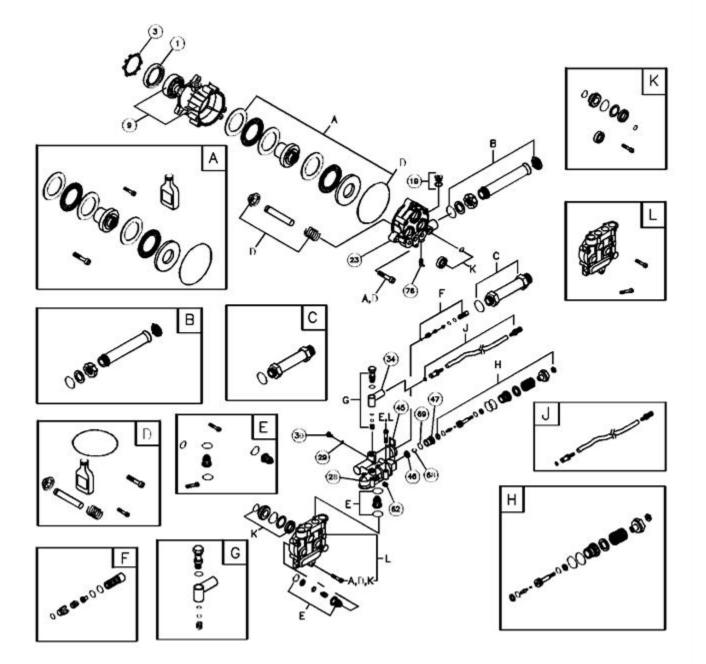

| Ref# | Part #   | Description                   | Qty |
|------|----------|-------------------------------|-----|
| 1    | 190568GS | SEAL                          |     |
| 3    | 190569GS | <b>RETAINER RING</b>          |     |
| 9    | 190570GS | ENGINE ADAPTER &<br>BEARING   |     |
| 19   | 190571GS | CAP, Oil                      |     |
| 23   | 190573GS | PISTON HOUSING                |     |
| 28   | 190574GS | MANIFOLD                      |     |
| 29   | 190575GS | O-RING                        |     |
| 30   | 190576GS | SCREW, Venturi                |     |
| 34   | 190577GS | CONNECTION, Chemical<br>Inlet |     |
| 45   | 190578GS | PIN                           |     |
| 46   | 190579GS | VALVE, Seat Plate Brass       |     |
| 47   | 190580GS | VALVE, Seat Stainless         |     |
| 62   | 190581GS | CAP                           |     |
| 68   | 190582GS | BALL, Stainless Steel         |     |
| 69   | 190584GS | O-RING                        |     |
| 76   | 21783GS  | THERMAL RELIEF                |     |
| 77   | 190585GS | OIL BOTTLE                    |     |
| А    | 190587GS | KIT,WOBBLE PLATE<br>BEARING   |     |
| В    | 190588GS | KIT, WATER<br>INLET, ANODIZED |     |
| С    | 190589GS | KIT, OUTLET, ANODIZED         |     |
| D    | 190590GS | KIT, PISTON                   |     |
| Е    | 190591GS | KIT, CHECK VALVES             |     |
| F    | 190592GS | KIT, INLET CHECK              |     |
| G    | 190593GS | KIT, CHEMICAL<br>INJECTION    |     |
| Н    | 190594GS | KIT, UNLOADER                 |     |
| J    | 189971GS | KIT, CHEMICAL HOSE            |     |
| K    | 190595GS | KIT, SEAL SET                 |     |
| L    | 190596GS | KIT, HEAD BRASS               |     |

| Se  | rvice kit and includes all parts shown within the box.    |
|-----|-----------------------------------------------------------|
| Se  | rvice kit and includes all parts shown within the box.    |
| Se  | rvice kit and includes all parts shown within the box.    |
| Sei | rvice kit and includes all parts shown within the box.    |
| Se  | rvice kit and includes all parts shown within the box.    |
| Se  | rvice kit and includes all parts shown within the box.    |
| Se  | rvice kit and includes all parts shown within the box.    |
| Se  | rvice kit and includes all parts shown within the box.    |
| Se  | rvice kit and includes all parts<br>shown within the box. |
| Se  | rvice kit and includes all parts<br>shown within the box. |
| Se  | rvice kit and includes all parts<br>shown within the box. |