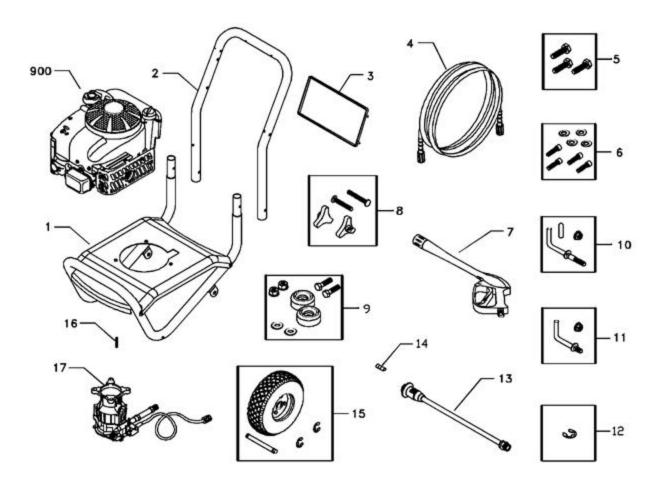

| Ref# | Part #    | Description                    | Qty Context Note Foot Note |
|------|-----------|--------------------------------|----------------------------|
| 1    | 192646GS  | BASE                           |                            |
| 2    | B191874GS | HANDLE                         |                            |
| 3    | 191909GS  | BILLBOARD                      |                            |
| 4    | 190246GS  | HOSE                           |                            |
| 5    | 192133GS  | KIT, Engine Mounting Hardware  |                            |
| 6    | 192131GS  | KIT, Pump Mounting Hardware    |                            |
| 7    | B3263GS   | GUN                            |                            |
| 8    | B2203GS   | KIT, Handle Connector          |                            |
| 9    | 192310GS  | KIT, Vibration Mount           |                            |
| 10   | 192128GS  | KIT, Hook                      |                            |
| 11   | 192309GS  | KIT, Hook                      |                            |
| 12   | 191265GS  | KIT, E-Ring                    |                            |
| 13   | B3264AGS  | WAND, Adjustable Nozzle        |                            |
| 14   | 94804GS   | ORIFICE                        |                            |
| 15   | 192317GS  | KIT, Wheel                     |                            |
| 16   | 23139DGS  | KEY                            |                            |
| 17   | 189942GS  | ASSY, Pump                     | (See "Pump")               |
| 900  | ~NSP      | ENGINE                         |                            |
|      | 191359GS  | MANUAL, Owner's                | Not Illustrated            |
|      | 191418GS  | MANUAL, Illustrated Parts List | Not Illustrated            |
|      | 192650GS  | KIT, Decals                    | Not Illustrated            |
|      | BB3061BGS | OIL, Engine                    | Not Illustrated            |
|      |           |                                |                            |