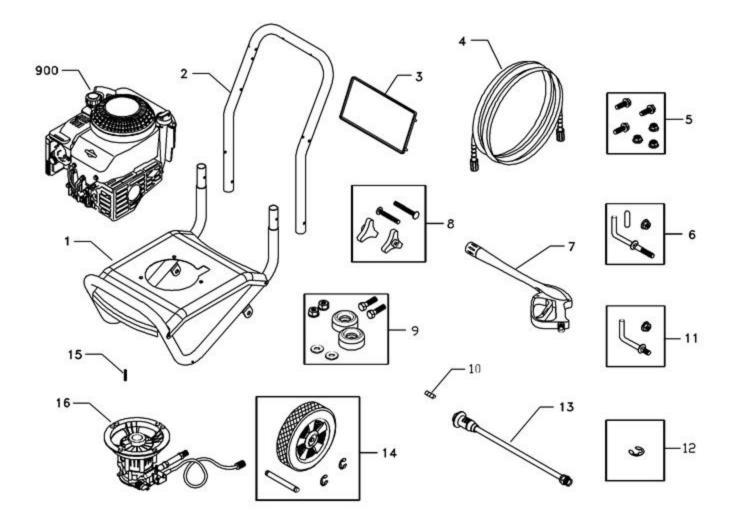

|     | Ref#      | Part #                      | Description          | Qty | Cont |
|-----|-----------|-----------------------------|----------------------|-----|------|
| 1   | 192546GS  | BASE                        |                      |     |      |
| 2   | B191874GS | HANDLE                      |                      |     |      |
| 3   | 191909GS  | BILLBOARD                   |                      |     |      |
| 4   | 190249GS  | HOSE                        |                      |     |      |
| 5   | 192645GS  | KIT, Pump Mounting Hardwa   | ire                  |     |      |
| 6   | 192128GS  | KIT, Hook                   |                      |     |      |
| 7   | B3263GS   | GUN                         |                      |     |      |
| 8   | B2203GS   | KIT, Handle Connector       |                      |     |      |
| 9   | 192310GS  | KIT, Vibration Mount        |                      |     |      |
| 10  | 21760GS   | ORIFICE                     |                      |     |      |
| 11  | 192309GS  | KIT, Hook                   |                      |     |      |
| 12  | 192050GS  | KIT, E-Ring                 |                      |     |      |
| 13  | B3335HGS  | WAND, Adjustable Nozzle     |                      |     |      |
| 14  | 192311GS  | KIT, Wheel                  |                      |     |      |
| 15  | 23139GS   | KEY                         |                      |     |      |
| 16  | 189970GS  | ASSY, Pump                  | (See "Pump")         |     |      |
| 900 | ~NSP      | ENGINE                      |                      |     |      |
|     | 191359GS  | MANUAL, Owner's             | Not Illustrated      |     |      |
|     | 191399GS  | MANUAL, Illustrated Parts L | list Not Illustrated |     |      |
|     | 192647GS  | KIT, Decals                 | Not Illustrated      |     |      |
|     | BB3061BGS | OIL, Engine                 | Not Illustrated      |     |      |
|     |           |                             |                      |     |      |