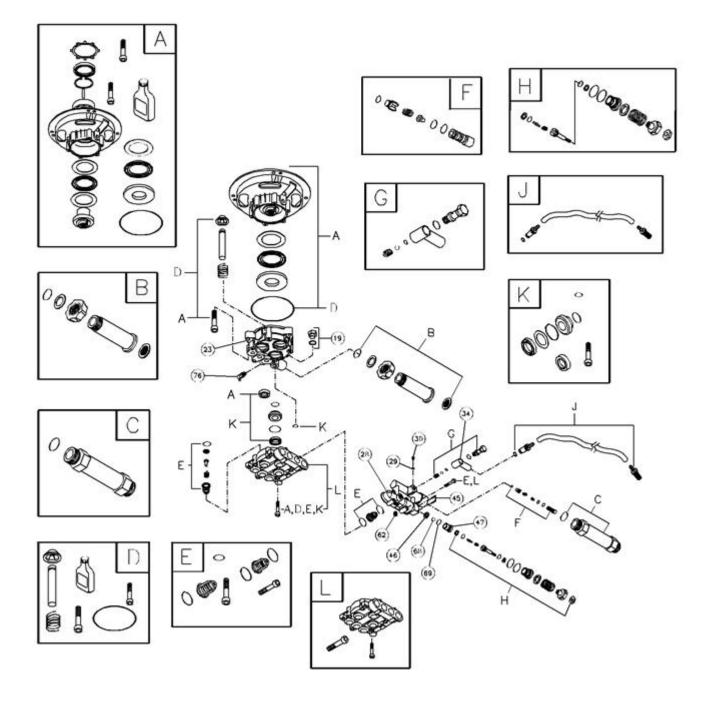

| Ref# | Part #   | Description                   | Qty | <b>Context Note</b>                                  | Foot Note |
|------|----------|-------------------------------|-----|------------------------------------------------------|-----------|
| 19   | 190571GS | CAP, Oil                      |     |                                                      |           |
| 23   | 190626GS | CARTER                        |     |                                                      |           |
| 28   | 190627GS | MANIFOLD                      |     |                                                      |           |
| 29   | 190575GS | O-RING                        |     |                                                      |           |
| 30   | 190576GS | SCREW                         |     |                                                      |           |
| 34   | 190577GS | CONNECTION, Chemical<br>Inlet |     |                                                      |           |
| 45   | 190578GS | PIN                           |     |                                                      |           |
| 46   | 190579GS | VALVE, Seat Plate, Brass      |     |                                                      |           |
| 47   | 190580GS | VALVE, Seat, Stainless        |     |                                                      |           |
| 62   | 190581GS | CAP                           |     |                                                      |           |
| 68   | 190582GS | BALL, Stainless Steel         |     |                                                      |           |
| 69   | 190584GS | O-RING                        |     |                                                      |           |
| 76   | 21783GS  | THERMO RELIEF                 |     |                                                      |           |
| 77   | 190586GS | OIL BOTTLE                    |     |                                                      |           |
| А    | 190709GS | KIT,WOBBLE PLATE<br>BEARING   |     | Service kit includes all parts shown within the box. |           |
| В    | 190632GS | KIT,WATER INLET,ALUM          | _   | Service kit includes all parts shown within the box. |           |
| С    | 190634GS | KIT, OUTLET, ALUM             |     | Service kit includes all parts shown within the box. |           |
| D    | 190710GS | KIT, PISTON                   |     | Service kit includes all parts shown within the box. |           |
| E    | 190591GS | KIT, CHECK VALVES             |     | Service kit includes all parts shown within the box. |           |
| F    | 190592GS | KIT, INLET CHECK              |     | Service kit includes all parts shown within the box. |           |
| G    | 190593GS | KIT, CHEMICAL<br>INJECTION    |     | Service kit includes all parts shown within the box. |           |
| Н    | 190594GS | KIT, UNLOADER STEM            |     | Service kit includes all parts shown within the box. |           |
| J    | 189971GS | KIT, CHEMICAL HOSE            |     | Service kit includes all parts shown within the box. |           |
| K    | 190595GS | KIT, SEAL SET                 |     | Service kit includes all parts shown within the box. |           |
| L    | 190596GS | KIT, HEAD BRASS               |     | Service kit includes all parts shown within the box. |           |