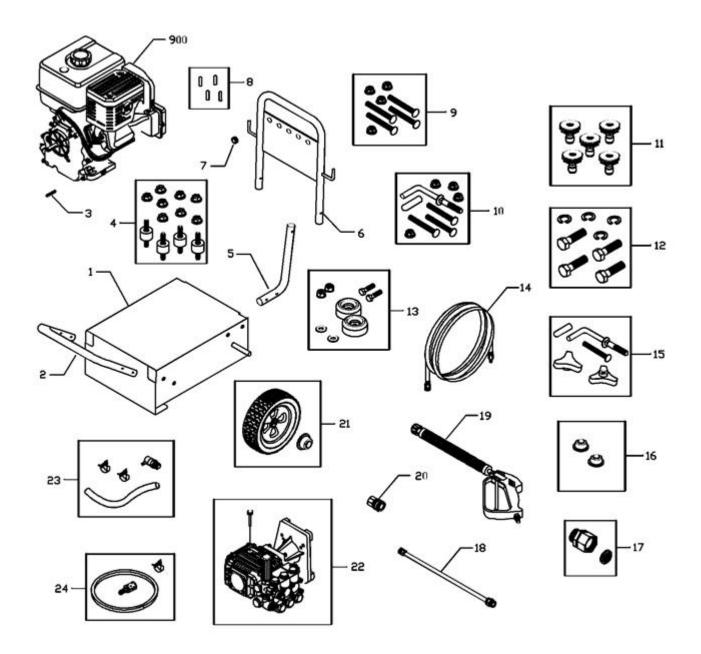

Kits include all parts shown in frames.

| Ref# | Part #    | Description                   | <b>Qty Context Note Foot Note</b> |
|------|-----------|-------------------------------|-----------------------------------|
| 1    | B190336GS | BASE                          |                                   |
| 2    | BB1982GS  | BUMPER                        |                                   |
| 3    | 63281GS   | KEY                           |                                   |
| 4    | 192134GS  | KIT, Engine Mounting Hardware |                                   |
| 5    | BB1981GS  | HANDLE, Lower                 |                                   |
| 6    | B190293GS | HANDLE, Upper                 |                                   |
| 7    | 30809GS   | GROMMET                       |                                   |
| 8    | 192126GS  | KIT, Vinyl Cap                |                                   |
| 9    | 192129GS  | KIT, Lower Handle Hardware    |                                   |
| 10   | 192130GS  | KIT, Bumper Mounting Hardware |                                   |
| 11   | 186301GS  | KIT, QD Spray Nozzles         |                                   |
| 12   | 192132GS  | KIT, Pump Mounting Hardware   |                                   |
| 13   | 192123GS  | KIT, Vibration Mount          |                                   |
| 14   | B4805GS   | HOSE                          |                                   |
| 15   | 187978GS  | KIT, Upper Handle Hardware    |                                   |
| 16   | 192125GS  | KIT, Pushnut                  |                                   |
| 17   | 192135GS  | KIT, Garden Hose Inlet        |                                   |
| 18   | B3858GS   | WAND, Quick Disconnect        |                                   |
| 19   | B1436BGS  | GUN                           |                                   |
| 20   | 95458GS   | FITTING, Quick Disconnect     |                                   |
| 21   | 192124GS  | KIT,Wheel                     |                                   |
| 22   | B2126AGS  | ASSY, Pump                    |                                   |
| 23   | 192136GS  | KIT,Thermal Relief            |                                   |
| 24   | 192168GS  | KIT, Chemical Hose            |                                   |
| 900  |           | Contact Engine Manufacturer   |                                   |
|      | 191806GS  | MANUAL, Owners                | Not Shown                         |
|      | 192055GS  | MANUAL, Parts List            | Not Shown                         |
|      | MS6669    | MANUAL, Engine                | Not Shown                         |
|      | 192138GS  | KIT, Decals                   | Not Shown                         |
|      | 191922GS  | KIT, Maintenance              | Not Shown                         |
|      | 192015GS  | HOSE, Fitting                 | Not Shown                         |
|      | 87815GS   | GOGGLES                       | Not Shown                         |
|      | BB3061BGS | BOTTLE, Oil, Engine           | Not Shown                         |