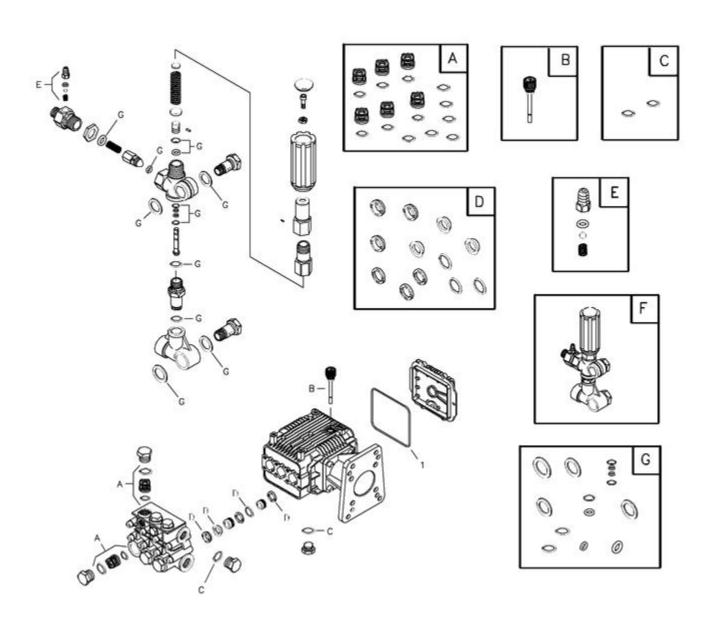

| Ref# | Part #      | Description               | Qty | <b>Context Note</b>                                  | Foot Note |
|------|-------------|---------------------------|-----|------------------------------------------------------|-----------|
| 1    | 116B2126GS  | OIL SEAL, Square          |     |                                                      |           |
| A    | 193955GS    | KIT, Valve                |     | Service kit includes all parts shown within the box. |           |
| В    | 11287628PGS | OIL CAP/DIPSTICK          |     | Service kit includes all parts shown within the box. |           |
| C    | 10387628PGS | O-RING                    |     | Service kit includes all parts shown within the box. |           |
| D    | 193956GS    | KIT, Support Ring & Seals |     | Service kit includes all parts shown within the box. |           |
| Е    | 193724GS    | KIT, Hose Tail            |     | Service kit includes all parts shown within the box. |           |
| F    | 153B2126GS  | UNLOADER,<br>Complete     |     | Service kit includes all parts shown within the box. |           |
| G    | 250B2327GS  | KIT, O-Rings,<br>Unloader |     | Service kit includes all parts shown within the box. |           |