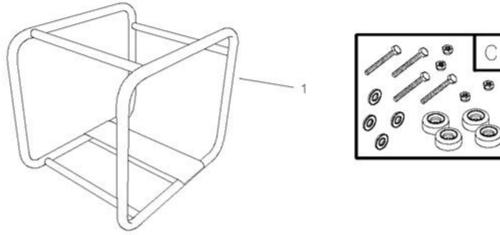

| Ref# | Part#    | Description              | Qty | <b>Context Note</b>                                  | Foot Note |
|------|----------|--------------------------|-----|------------------------------------------------------|-----------|
| 1    | 865159GS | CRADLE                   |     |                                                      |           |
| 3    | 197755GS | VALVE, Check             |     |                                                      |           |
| 4    | 197757GS | FLANGE, Inlet, 3" BSP    |     |                                                      |           |
| 5    | 198057GS | ASSY, Plug               |     |                                                      |           |
| 6    |          | WASHER, Flat, 3/8<br>M10 |     |                                                      |           |
| 7    |          | HHCS, M10 - 1.5 x 20     |     |                                                      |           |
| 8    |          | HHCS, M10 - 1.5 x 25     |     |                                                      |           |
| 9    |          | WASHER, Lock M10         |     |                                                      |           |
| 10   | 197753GS | HOUSING, Pump            |     |                                                      |           |
| 11   | 197759GS | GASKET, Out              |     |                                                      |           |
| 12   | 198155GS | ASSY, Plug               |     |                                                      |           |
| 13   | 197761GS | FLANGE, Out, 3" BSP      |     |                                                      |           |
| 14   | 197748GS | VOLUTE, 3"               |     |                                                      |           |
| 15   | 198048GS | ASSY, Fastener           |     |                                                      |           |
| 16   | 197739GS | ADAPTER, Engine          |     |                                                      |           |
| 17   | 197765GS | GASKET, 3"               |     |                                                      |           |
| A    | 198062GS | ASSY, Housing Pump       |     | Service kits include all parts shown within the box. |           |
| В    | 198156GS | KIT, Impeller            |     | Service kits include all parts shown within the box. |           |
| C    | 197887GS | KIT, Vibration Mount     |     | Service kits include all parts shown within the box. |           |
| D    | 198157GS | KIT, Coupler, 3" BSP     |     | Service kits include all parts shown within the box. |           |
| Е    | 198158GS | KIT, Seal                |     | Service kits include all parts shown within the box. |           |
|      | MS5234   | MANUAL, Operator's       |     | Not Illustrated                                      |           |
|      | 198302GS | DECAL, Recoil            |     | Not Illustrated                                      |           |
|      | 198301GS | DECAL, Air Cleaner       |     | Not Illustrated                                      |           |
|      | 198296GS | DECAL, Fuel Tank         |     | Not Illustrated                                      |           |
|      | 198303GS | DECAL, Caution           |     | Not Illustrated                                      |           |
|      | 198305GS | LABEL, Warning           |     | Not Illustrated                                      |           |
|      |          | ENGINE                   |     | Contact Engine Manufacturer; Not Illustrated         |           |