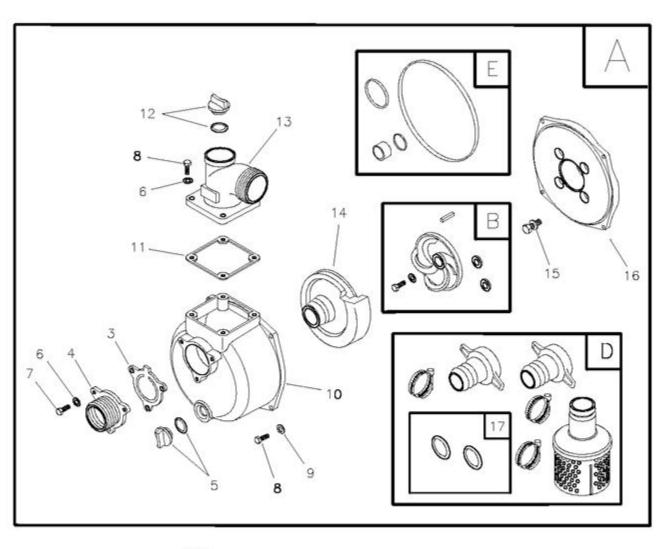

| Ref# | Part#    | Description              | Qty | <b>Context Note</b>                                  | Foot Note |
|------|----------|--------------------------|-----|------------------------------------------------------|-----------|
| 1    | 865159GS | CRADLE                   |     |                                                      |           |
| 3    | 197755GS | VALVE, Check             |     |                                                      |           |
| 4    | 197757GS | FLANGE, Inlet, 3" BSP    |     |                                                      |           |
| 5    | 198057GS | ASSY, Plug               |     |                                                      |           |
| 6    |          | WASHER, Flat, 3/8<br>M10 |     |                                                      |           |
| 7    |          | HHCS, M10 - 1.5 x 20     |     |                                                      |           |
| 8    |          | HHCS, M10 - 1.5 x 25     |     |                                                      |           |
| 9    |          | WASHER, Lock M10         |     |                                                      |           |
| 10   | 197753GS | HOUSING, Pump            |     |                                                      |           |
| 11   | 197759GS | GASKET, Out              |     |                                                      |           |
| 12   | 198155GS | ASSY, Plug               |     |                                                      |           |
| 13   | 197761GS | FLANGE, Out, 3" BSP      |     |                                                      |           |
| 14   | 197748GS | VOLUTE, 3"               |     |                                                      |           |
| 15   | 198048GS | ASSY, Fastener           |     |                                                      |           |
| 16   | 197739GS | ADAPTER, Engine          |     |                                                      |           |
| 17   | 197765GS | GASKET, 3"               |     |                                                      |           |
| A    | 198062GS | ASSY, Housing Pump       |     | Service kits include all parts shown within the box. |           |
| В    | 198156GS | KIT, Impeller            |     | Service kits include all parts shown within the box. |           |
| C    | 197887GS | KIT, Vibration Mount     |     | Service kits include all parts shown within the box. |           |
| D    | 198157GS | KIT, Coupler, 3" BSP     |     | Service kits include all parts shown within the box. |           |
| Е    | 198158GS | KIT, Seal                |     | Service kits include all parts shown within the box. |           |
|      | MS5234   | MANUAL, Operator's       |     | Not Illustrated                                      |           |
|      | 198302GS | DECAL, Recoil            |     | Not Illustrated                                      |           |
|      | 198301GS | DECAL, Air Cleaner       |     | Not Illustrated                                      |           |
|      | 198296GS | DECAL, Fuel Tank         |     | Not Illustrated                                      |           |
|      | 198303GS | DECAL, Caution           |     | Not Illustrated                                      |           |
|      | 198305GS | LABEL, Warning           |     | Not Illustrated                                      |           |
|      |          | ENGINE                   |     | Contact Engine Manufacturer; Not Illustrated         |           |