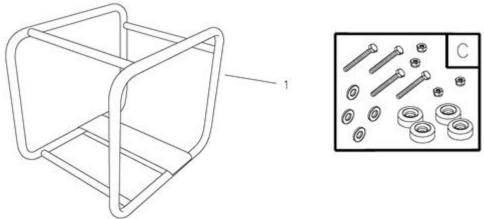

| Ref# | # Part#  | Description               | Qty Context Note                                     | Foot Note |
|------|----------|---------------------------|------------------------------------------------------|-----------|
| 1    | 865159GS | Cradle                    |                                                      |           |
| 3    | 197755GS | Valve, Check              |                                                      |           |
| 4    | 197757GS | Flange, Inlet, 3" BSP     |                                                      |           |
| 5    | 198057GS | Assy, Plug                |                                                      |           |
| 6    |          | Washer, Flat, 3/8 M10     | (Purchase locally)                                   |           |
| 7    |          | HHCS, M10 - 1.5 x 20      | (Purchase locally)                                   |           |
| 8    |          | HHCS, M10 - 1.5 x 25      | (Purchase locally)                                   |           |
| 9    |          | Washer, Lock M10          | (Purchase locally)                                   |           |
| 10   | 197753GS | Housing, Pump             |                                                      |           |
| 11   | 197759GS | Gasket, Out               |                                                      |           |
| 12   | 198155GS | Assy, Plug                |                                                      |           |
| 13   | 197761GS | Flange, Out, 3" BSP       |                                                      |           |
| 14   | 197748GS | Volute, 3"                |                                                      |           |
| 15   | 198048GS | Assy, Fastener            |                                                      |           |
| 16   | 197739GS | Adapter, Engine           |                                                      |           |
| 17   | 197765GS | Gasket, 3"                |                                                      |           |
| A    | 198062GS | Assy, Housing Pump        | Service kits include all parts shown within the box. |           |
| В    | 198156GS | Kit, Impeller             | Service kits include all parts shown within the box. |           |
| C    | 197887GS | Kit, Vibration Mount      | Service kits include all parts shown within the box. |           |
| D    | 198157GS | Kit, Coupler, 3" BSP      | Service kits include all parts shown within the box. |           |
| Е    | 198158GS | Kit, Seal                 | Service kits include all parts shown within the box. |           |
|      | MS10408  | Manual, Operator's 073011 | Parts Not Illustrated                                |           |
|      | 198302GS | Decal, Recoil             | Parts Not Illustrated                                |           |
|      | 198301GS | Decal, Air Cleaner        | Parts Not Illustrated                                |           |
|      | 198296GS | Decal, Fuel Tank          | Parts Not Illustrated                                |           |
|      | 198303GS | Decal, Caution            | Parts Not Illustrated                                |           |
|      | 198305GS | Label, Warning            | Parts Not Illustrated                                |           |
|      |          | Engine                    | Parts Not Illustrated Contact Engine<br>Manufacturer |           |