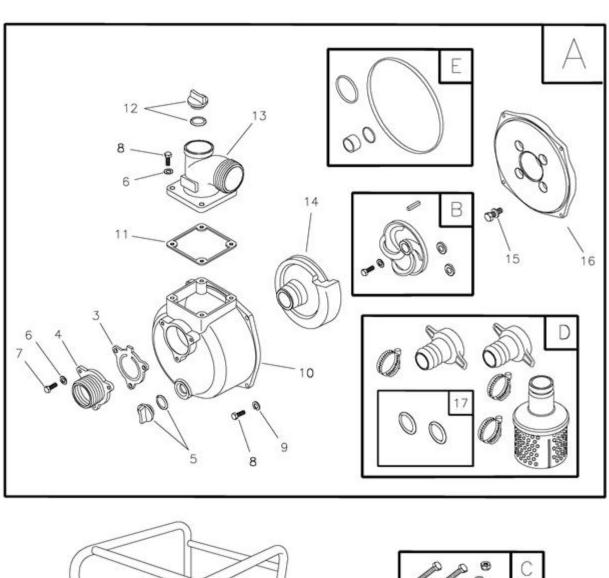

| Ref# | # Part#  | Description               | Qty Context Note                                     | Foot Note |
|------|----------|---------------------------|------------------------------------------------------|-----------|
| 1    | 865159GS | Cradle                    |                                                      |           |
| 3    | 197755GS | Valve, Check              |                                                      |           |
| 4    | 197757GS | Flange, Inlet, 3" BSP     |                                                      |           |
| 5    | 198057GS | Assy, Plug                |                                                      |           |
| 6    |          | Washer, Flat, 3/8 M10     | (Purchase locally)                                   |           |
| 7    |          | HHCS, M10 - 1.5 x 20      | (Purchase locally)                                   |           |
| 8    |          | HHCS, M10 - 1.5 x 25      | (Purchase locally)                                   |           |
| 9    |          | Washer, Lock M10          | (Purchase locally)                                   |           |
| 10   | 197753GS | Housing, Pump             |                                                      |           |
| 11   | 197759GS | Gasket, Out               |                                                      |           |
| 12   | 198155GS | Assy, Plug                |                                                      |           |
| 13   | 197761GS | Flange, Out, 3" BSP       |                                                      |           |
| 14   | 197748GS | Volute, 3"                |                                                      |           |
| 15   | 198048GS | Assy, Fastener            |                                                      |           |
| 16   | 197739GS | Adapter, Engine           |                                                      |           |
| 17   | 197765GS | Gasket, 3"                |                                                      |           |
| A    | 198062GS | Assy, Housing Pump        | Service kits include all parts shown within the box. |           |
| В    | 198156GS | Kit, Impeller             | Service kits include all parts shown within the box. |           |
| C    | 197887GS | Kit, Vibration Mount      | Service kits include all parts shown within the box. |           |
| D    | 198157GS | Kit, Coupler, 3" BSP      | Service kits include all parts shown within the box. |           |
| Е    | 198158GS | Kit, Seal                 | Service kits include all parts shown within the box. |           |
|      | MS10408  | Manual, Operator's 073011 | Parts Not Illustrated                                |           |
|      | 198302GS | Decal, Recoil             | Parts Not Illustrated                                |           |
|      | 198301GS | Decal, Air Cleaner        | Parts Not Illustrated                                |           |
|      | 198296GS | Decal, Fuel Tank          | Parts Not Illustrated                                |           |
|      | 198303GS | Decal, Caution            | Parts Not Illustrated                                |           |
|      | 198305GS | Label, Warning            | Parts Not Illustrated                                |           |
|      |          | Engine                    | Parts Not Illustrated Contact Engine<br>Manufacturer |           |