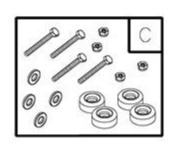

| Ref# | Part#    | Description                | Qty Context Note                                      | Foot Note |
|------|----------|----------------------------|-------------------------------------------------------|-----------|
| 1    | 865154GS | Cradle                     |                                                       |           |
| 3    | 197754GS | Valve, Check               |                                                       |           |
| 4    | 197756GS | Flange, Inlet, 2" BSP      |                                                       |           |
| 5    | 198057GS | Assy, Plug                 |                                                       |           |
| 6    |          | Washer, Flat, 5/16 - M8    | (Purchase locally)                                    |           |
| 7    |          | HHCS, M8 - 1.25 x 16       | (Purchase locally)                                    |           |
| 9    |          | Washer, Lock 5/16 - M8     | (Purchase locally)                                    |           |
| 10   | 197752GS | Housing, Pump              |                                                       |           |
| 11   | 197758GS | Gasket, Out                |                                                       |           |
| 12   |          | HHCS, M8 - 1.25 x 25       | (Purchase locally)                                    |           |
| 13   | 197760GS | Flange, Out, 2" Bsp        |                                                       |           |
| 14   | 197747GS | Volute                     |                                                       |           |
| 15   | 198048GS | Assy, Fastener             |                                                       |           |
| 16   | 197738GS | Adapter, Engine            |                                                       |           |
| 17   | 197764GS | Gasket, 2"                 |                                                       |           |
| A    | 197993GS | Assy, Housing Pump         | (Service kits include all parts shown within the box) |           |
| В    | 198058GS | Kit, Impeller 2"           | (Service kits include all parts shown within the box) |           |
| C    | 197887GS | Kit, Vibration Mount       | (Service kits include all parts shown within the box) |           |
| D    | 198073GS | Kit, Coupler, 2" Bsp       | (Service kits include all parts shown within the box) |           |
| Е    | 198075GS | Kit, Seal                  | (Service kits include all parts shown within the box) |           |
|      | MS10406  | Manual, Operator's, 073010 | (Parts Not Illustrated)                               |           |
|      | 198296GS | Decal, Fuel Tank           | (Parts Not Illustrated)                               |           |
|      | 198305GS | Label, Warning             | (Parts Not Illustrated)                               |           |
|      | 198303GS | Decal, Caution             | (Parts Not Illustrated)                               |           |
|      | 198295GS | Decal, Recoil              | (Parts Not Illustrated)                               |           |
|      | 198294GS | Decal, Air Cleaner         | (Parts Not Illustrated)                               |           |
|      |          | Engine                     | (Parts Not Illustrated. Contact Engine Manufacturer)  |           |