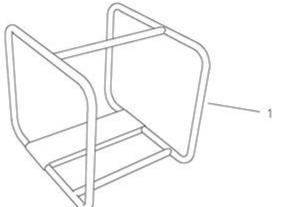

| Ref# | Part#    | Description                | Qty Context Note                                      | Foot Note |
|------|----------|----------------------------|-------------------------------------------------------|-----------|
| 1    | 865154GS | Cradle                     |                                                       |           |
| 3    | 197754GS | Valve, Check               |                                                       |           |
| 4    | 197756GS | Flange, Inlet, 2" BSP      |                                                       |           |
| 5    | 198057GS | Assy, Plug                 |                                                       |           |
| 6    |          | Washer, Flat, 5/16 - M8    | (Purchase locally)                                    |           |
| 7    |          | HHCS, M8 - 1.25 x 16       | (Purchase locally)                                    |           |
| 9    |          | Washer, Lock 5/16 - M8     | (Purchase locally)                                    |           |
| 10   | 197752GS | Housing, Pump              |                                                       |           |
| 11   | 197758GS | Gasket, Out                |                                                       |           |
| 12   |          | HHCS, M8 - 1.25 x 25       | (Purchase locally)                                    |           |
| 13   | 197760GS | Flange, Out, 2" Bsp        |                                                       |           |
| 14   | 197747GS | Volute                     |                                                       |           |
| 15   | 198048GS | Assy, Fastener             |                                                       |           |
| 16   | 197738GS | Adapter, Engine            |                                                       |           |
| 17   | 197764GS | Gasket, 2"                 |                                                       |           |
| A    | 197993GS | Assy, Housing Pump         | (Service kits include all parts shown within the box) |           |
| В    | 198058GS | Kit, Impeller 2"           | (Service kits include all parts shown within the box) |           |
| C    | 197887GS | Kit, Vibration Mount       | (Service kits include all parts shown within the box) |           |
| D    | 198073GS | Kit, Coupler, 2" Bsp       | (Service kits include all parts shown within the box) |           |
| Е    | 198075GS | Kit, Seal                  | (Service kits include all parts shown within the box) |           |
|      | MS10406  | Manual, Operator's, 073010 | (Parts Not Illustrated)                               |           |
|      | 198296GS | Decal, Fuel Tank           | (Parts Not Illustrated)                               |           |
|      | 198305GS | Label, Warning             | (Parts Not Illustrated)                               |           |
|      | 198303GS | Decal, Caution             | (Parts Not Illustrated)                               |           |
|      | 198295GS | Decal, Recoil              | (Parts Not Illustrated)                               |           |
|      | 198294GS | Decal, Air Cleaner         | (Parts Not Illustrated)                               |           |
|      |          | Engine                     | (Parts Not Illustrated. Contact Engine Manufacturer)  |           |