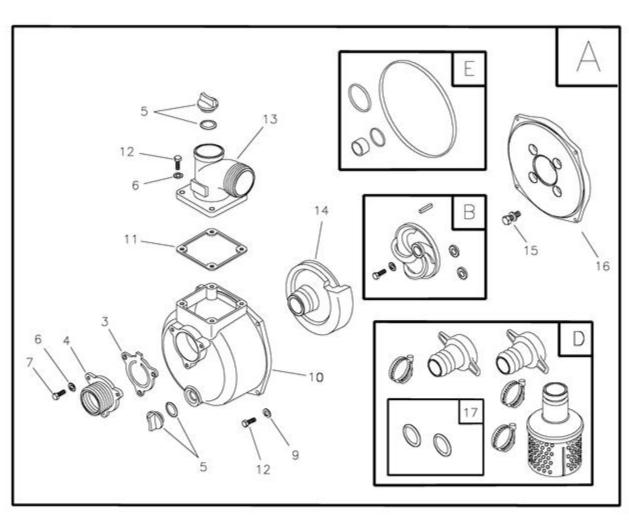

| Ref# | Part#    | Description                | Qty Context Note                                      | Foot Note |
|------|----------|----------------------------|-------------------------------------------------------|-----------|
| 1    | 865154GS | Cradle                     |                                                       |           |
| 3    | 197754GS | Valve, Check               |                                                       |           |
| 4    | 197756GS | Flange, Inlet, 2" BSP      |                                                       |           |
| 5    | 198057GS | Assy, Plug                 |                                                       |           |
| 6    |          | Washer, Flat, 5/16 - M8    | (Purchase locally)                                    |           |
| 7    |          | HHCS, M8 - 1.25 x 16       | (Purchase locally)                                    |           |
| 9    |          | Washer, Lock 5/16 - M8     | (Purchase locally)                                    |           |
| 10   | 197752GS | Housing, Pump              |                                                       |           |
| 11   | 197758GS | Gasket, Out                |                                                       |           |
| 12   |          | HHCS, M8 - 1.25 x 25       | (Purchase locally)                                    |           |
| 13   | 197760GS | Flange, Out, 2" Bsp        |                                                       |           |
| 14   | 197747GS | Volute                     |                                                       |           |
| 15   | 198048GS | Assy, Fastener             |                                                       |           |
| 16   | 197738GS | Adapter, Engine            |                                                       |           |
| 17   | 197764GS | Gasket, 2"                 |                                                       |           |
| A    | 197993GS | Assy, Housing Pump         | (Service kits include all parts shown within the box) |           |
| В    | 198058GS | Kit, Impeller 2"           | (Service kits include all parts shown within the box) |           |
| C    | 197887GS | Kit, Vibration Mount       | (Service kits include all parts shown within the box) |           |
| D    | 198073GS | Kit, Coupler, 2" Bsp       | (Service kits include all parts shown within the box) |           |
| Е    | 198075GS | Kit, Seal                  | (Service kits include all parts shown within the box) |           |
|      | MS10406  | Manual, Operator's, 073010 | (Parts Not Illustrated)                               |           |
|      | 198296GS | Decal, Fuel Tank           | (Parts Not Illustrated)                               |           |
|      | 198305GS | Label, Warning             | (Parts Not Illustrated)                               |           |
|      | 198303GS | Decal, Caution             | (Parts Not Illustrated)                               |           |
|      | 198295GS | Decal, Recoil              | (Parts Not Illustrated)                               |           |
|      | 198294GS | Decal, Air Cleaner         | (Parts Not Illustrated)                               |           |
|      |          | Engine                     | (Parts Not Illustrated. Contact Engine Manufacturer)  |           |