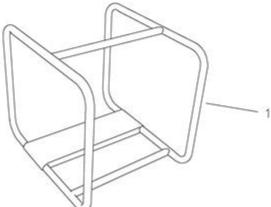

| Ref# P |          | art # Description          |       | Qty                                                 |
|--------|----------|----------------------------|-------|-----------------------------------------------------|
| 1      | 865154GS | Cradle                     |       |                                                     |
| 3      | 197754GS | Valve, Check               |       |                                                     |
| 4      | 197756GS | Flange, Inlet, 2" BSP      |       |                                                     |
| 5      | 198057GS | Assy, Plug                 |       |                                                     |
| 6      |          | Washer, Flat, 5/16 - M8    | 3     | (Purchase locally)                                  |
| 7      |          | HHCS, M8 - 1.25 x 16       |       | (Purchase locally)                                  |
| 9      |          | Washer, Lock 5/16 - M8     | 8     | (Purchase locally)                                  |
| 10     | 197752GS | Housing, Pump              |       |                                                     |
| 11     | 197758GS | Gasket, Out                |       |                                                     |
| 12     |          | HHCS, M8 - 1.25 x 25       |       | (Purchase locally)                                  |
| 13     | 197760GS | Flange, Out, 2" Bsp        |       |                                                     |
| 14     | 197747GS | Volute                     |       |                                                     |
| 15     | 198048GS | Assy, Fastener             |       |                                                     |
| 16     | 197738GS | Adapter, Engine            |       |                                                     |
| 17     | 197764GS | Gasket, 2"                 |       |                                                     |
| A      | 197993GS | Assy, Housing Pump         | (Serv | rice kits include all parts shown within the box)   |
| В      | 198058GS | Kit, Impeller 2"           | (Serv | rice kits include all parts shown within the box)   |
| C      | 197887GS | Kit, Vibration Mount       | (Serv | rice kits include all parts shown within the box)   |
| D      | 198073GS | Kit, Coupler, 2" Bsp       | (Serv | rice kits include all parts shown within the box)   |
| Е      | 198075GS | Kit, Seal                  | (Serv | rice kits include all parts shown within the box)   |
|        | MS10406  | Manual, Operator's, 073010 |       | (Parts Not Illustrated)                             |
|        | 198296GS | Decal, Fuel Tank           |       | (Parts Not Illustrated)                             |
|        | 198305GS | Label, Warning             |       | (Parts Not Illustrated)                             |
|        | 198303GS | Decal, Caution             |       | (Parts Not Illustrated)                             |
|        | 198295GS | Decal, Recoil              |       | (Parts Not Illustrated)                             |
|        | 198294GS | Decal, Air Cleaner         |       | (Parts Not Illustrated)                             |
|        |          | Engine                     | (     | Parts Not Illustrated. Contact Engine Manufacturer) |