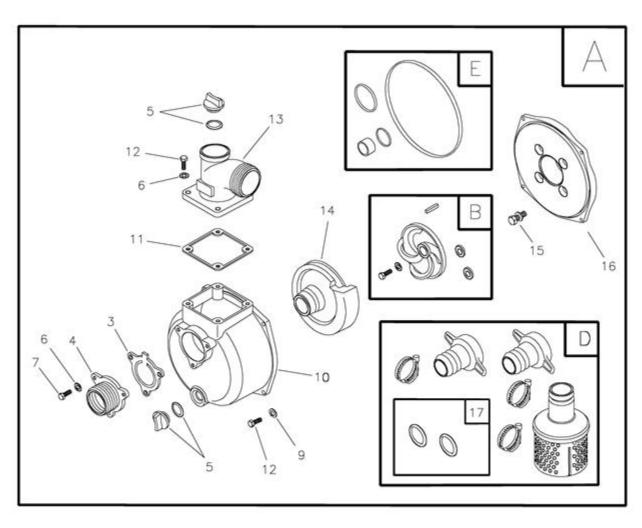

| Ref# P |          | art # Description          |       | Qty                                                 |
|--------|----------|----------------------------|-------|-----------------------------------------------------|
| 1      | 865154GS | Cradle                     |       |                                                     |
| 3      | 197754GS | Valve, Check               |       |                                                     |
| 4      | 197756GS | Flange, Inlet, 2" BSP      |       |                                                     |
| 5      | 198057GS | Assy, Plug                 |       |                                                     |
| 6      |          | Washer, Flat, 5/16 - M8    | 3     | (Purchase locally)                                  |
| 7      |          | HHCS, M8 - 1.25 x 16       |       | (Purchase locally)                                  |
| 9      |          | Washer, Lock 5/16 - M8     | 8     | (Purchase locally)                                  |
| 10     | 197752GS | Housing, Pump              |       |                                                     |
| 11     | 197758GS | Gasket, Out                |       |                                                     |
| 12     |          | HHCS, M8 - 1.25 x 25       |       | (Purchase locally)                                  |
| 13     | 197760GS | Flange, Out, 2" Bsp        |       |                                                     |
| 14     | 197747GS | Volute                     |       |                                                     |
| 15     | 198048GS | Assy, Fastener             |       |                                                     |
| 16     | 197738GS | Adapter, Engine            |       |                                                     |
| 17     | 197764GS | Gasket, 2"                 |       |                                                     |
| A      | 197993GS | Assy, Housing Pump         | (Serv | rice kits include all parts shown within the box)   |
| В      | 198058GS | Kit, Impeller 2"           | (Serv | rice kits include all parts shown within the box)   |
| C      | 197887GS | Kit, Vibration Mount       | (Serv | rice kits include all parts shown within the box)   |
| D      | 198073GS | Kit, Coupler, 2" Bsp       | (Serv | rice kits include all parts shown within the box)   |
| Е      | 198075GS | Kit, Seal                  | (Serv | rice kits include all parts shown within the box)   |
|        | MS10406  | Manual, Operator's, 073010 |       | (Parts Not Illustrated)                             |
|        | 198296GS | Decal, Fuel Tank           |       | (Parts Not Illustrated)                             |
|        | 198305GS | Label, Warning             |       | (Parts Not Illustrated)                             |
|        | 198303GS | Decal, Caution             |       | (Parts Not Illustrated)                             |
|        | 198295GS | Decal, Recoil              |       | (Parts Not Illustrated)                             |
|        | 198294GS | Decal, Air Cleaner         |       | (Parts Not Illustrated)                             |
|        |          | Engine                     | (     | Parts Not Illustrated. Contact Engine Manufacturer) |