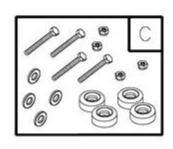

| Ref# P |          | art # Description          |       | Qty                                                 |
|--------|----------|----------------------------|-------|-----------------------------------------------------|
| 1      | 865154GS | Cradle                     |       |                                                     |
| 3      | 197754GS | Valve, Check               |       |                                                     |
| 4      | 197756GS | Flange, Inlet, 2" BSP      |       |                                                     |
| 5      | 198057GS | Assy, Plug                 |       |                                                     |
| 6      |          | Washer, Flat, 5/16 - M8    | 3     | (Purchase locally)                                  |
| 7      |          | HHCS, M8 - 1.25 x 16       |       | (Purchase locally)                                  |
| 9      |          | Washer, Lock 5/16 - M8     | 8     | (Purchase locally)                                  |
| 10     | 197752GS | Housing, Pump              |       |                                                     |
| 11     | 197758GS | Gasket, Out                |       |                                                     |
| 12     |          | HHCS, M8 - 1.25 x 25       |       | (Purchase locally)                                  |
| 13     | 197760GS | Flange, Out, 2" Bsp        |       |                                                     |
| 14     | 197747GS | Volute                     |       |                                                     |
| 15     | 198048GS | Assy, Fastener             |       |                                                     |
| 16     | 197738GS | Adapter, Engine            |       |                                                     |
| 17     | 197764GS | Gasket, 2"                 |       |                                                     |
| A      | 197993GS | Assy, Housing Pump         | (Serv | rice kits include all parts shown within the box)   |
| В      | 198058GS | Kit, Impeller 2"           | (Serv | rice kits include all parts shown within the box)   |
| C      | 197887GS | Kit, Vibration Mount       | (Serv | rice kits include all parts shown within the box)   |
| D      | 198073GS | Kit, Coupler, 2" Bsp       | (Serv | rice kits include all parts shown within the box)   |
| Е      | 198075GS | Kit, Seal                  | (Serv | rice kits include all parts shown within the box)   |
|        | MS10406  | Manual, Operator's, 073010 |       | (Parts Not Illustrated)                             |
|        | 198296GS | Decal, Fuel Tank           |       | (Parts Not Illustrated)                             |
|        | 198305GS | Label, Warning             |       | (Parts Not Illustrated)                             |
|        | 198303GS | Decal, Caution             |       | (Parts Not Illustrated)                             |
|        | 198295GS | Decal, Recoil              |       | (Parts Not Illustrated)                             |
|        | 198294GS | Decal, Air Cleaner         |       | (Parts Not Illustrated)                             |
|        |          | Engine                     | (     | Parts Not Illustrated. Contact Engine Manufacturer) |