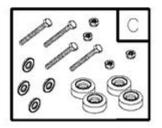

| Ref# | Part #   | Description                | Qty | Context Note                                         | Foot Note |
|------|----------|----------------------------|-----|------------------------------------------------------|-----------|
| 1    | 865154GS | CRADLE                     |     |                                                      |           |
| 3    | 197754GS | VALVE, Check               |     |                                                      |           |
| 4    | 197756GS | FLANGE, Inlet, 2" BSP      |     |                                                      |           |
| 5    | 198057GS | ASSY, Plug                 |     |                                                      |           |
| 6    |          | WASHER, Flat, 5/16 -<br>M8 |     |                                                      |           |
| 7    |          | HHCS, M8 - 1.25 x 16       |     |                                                      |           |
| 9    |          | WASHER, Lock 5/16 -<br>M8  |     |                                                      |           |
| 10   | 197752GS | HOUSING, Pump              |     |                                                      |           |
| 11   | 197758GS | GASKET, Out                |     |                                                      |           |
| 12   |          | HHCS, M8 - 1.25 x 25       |     |                                                      |           |
| 13   | 197760GS | FLANGE, Out, 2" BSP        |     |                                                      |           |
| 14   | 197747GS | VOLUTE                     |     |                                                      |           |
| 15   | 198048GS | ASSY, Fastener             |     |                                                      |           |
| 16   | 197738GS | ADAPTER, Engine            |     |                                                      |           |
| 17   | 197764GS | GASKET, 2"                 |     |                                                      |           |
| А    | 197993GS | ASSY, Housing Pump         |     | Service kits include all parts shown within the box. |           |
| В    | 198058GS | KIT, Impeller 2"           |     | Service kits include all parts shown within the box. |           |
| С    | 197887GS | KIT, Vibration Mount       |     | Service kits include all parts shown within the box. |           |
| D    | 198073GS | KIT, Coupler, 2" BSP       |     | Service kits include all parts shown within the box. |           |
| Е    | 198075GS | KIT, Seal                  |     | Service kits include all parts shown within the box. |           |
|      | MS5234   | MANUAL, Operator's         |     | Not Illustrated                                      |           |
|      | 198296GS | DECAL, Fuel Tank           |     | Not Illustrated                                      |           |
|      | 198305GS | LABEL, Warning             |     | Not Illustrated                                      |           |
|      | 198303GS | DECAL, Caution             |     | Not Illustrated                                      |           |
|      | 198295GS | DECAL, Recoil              |     | Not Illustrated                                      |           |
|      | 198294GS | DECAL, Air Cleaner         |     | Not Illustrated                                      |           |
|      |          | ENGINE                     |     | Contact Engine Manufacturer; Not Illustrated         |           |
|      |          |                            |     |                                                      |           |