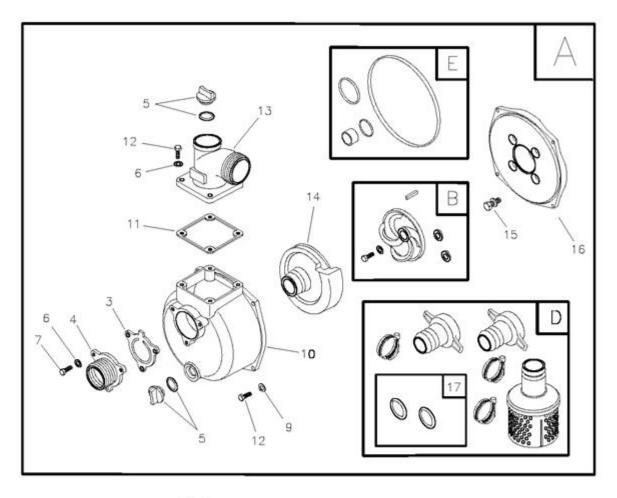

| Ref# | Part #   | Description                | Qty | Context Note                                         | Foot Note |
|------|----------|----------------------------|-----|------------------------------------------------------|-----------|
| 1    | 865154GS | CRADLE                     |     |                                                      |           |
| 3    | 197754GS | VALVE, Check               |     |                                                      |           |
| 4    | 197756GS | FLANGE, Inlet, 2" BSP      |     |                                                      |           |
| 5    | 198057GS | ASSY, Plug                 |     |                                                      |           |
| 6    |          | WASHER, Flat, 5/16 -<br>M8 |     |                                                      |           |
| 7    |          | HHCS, M8 - 1.25 x 16       |     |                                                      |           |
| 9    |          | WASHER, Lock 5/16 -<br>M8  |     |                                                      |           |
| 10   | 197752GS | HOUSING, Pump              |     |                                                      |           |
| 11   | 197758GS | GASKET, Out                |     |                                                      |           |
| 12   |          | HHCS, M8 - 1.25 x 25       |     |                                                      |           |
| 13   | 197760GS | FLANGE, Out, 2" BSP        |     |                                                      |           |
| 14   | 197747GS | VOLUTE                     |     |                                                      |           |
| 15   | 198048GS | ASSY, Fastener             |     |                                                      |           |
| 16   | 197738GS | ADAPTER, Engine            |     |                                                      |           |
| 17   | 197764GS | GASKET, 2"                 |     |                                                      |           |
| А    | 197993GS | ASSY, Housing Pump         |     | Service kits include all parts shown within the box. |           |
| В    | 198058GS | KIT, Impeller 2"           |     | Service kits include all parts shown within the box. |           |
| С    | 197887GS | KIT, Vibration Mount       |     | Service kits include all parts shown within the box. |           |
| D    | 198073GS | KIT, Coupler, 2" BSP       |     | Service kits include all parts shown within the box. |           |
| Е    | 198075GS | KIT, Seal                  |     | Service kits include all parts shown within the box. |           |
|      | MS5234   | MANUAL, Operator's         |     | Not Illustrated                                      |           |
|      | 198296GS | DECAL, Fuel Tank           |     | Not Illustrated                                      |           |
|      | 198305GS | LABEL, Warning             |     | Not Illustrated                                      |           |
|      | 198303GS | DECAL, Caution             |     | Not Illustrated                                      |           |
|      | 198295GS | DECAL, Recoil              |     | Not Illustrated                                      |           |
|      | 198294GS | DECAL, Air Cleaner         |     | Not Illustrated                                      |           |
|      |          | ENGINE                     |     | Contact Engine Manufacturer; Not Illustrated         |           |
|      |          |                            |     |                                                      |           |