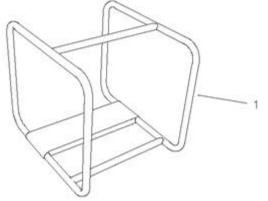

| Ref# | Part #   | Description                | Qty | Context Note                                         | Foot Note |
|------|----------|----------------------------|-----|------------------------------------------------------|-----------|
| 1    | 865154GS | CRADLE                     |     |                                                      |           |
| 3    | 197754GS | VALVE, Check               |     |                                                      |           |
| 4    | 197756GS | FLANGE, Inlet, 2" BSP      |     |                                                      |           |
| 5    | 198057GS | ASSY, Plug                 |     |                                                      |           |
| 6    |          | WASHER, Flat, 5/16 -<br>M8 |     |                                                      |           |
| 7    |          | HHCS, M8 - 1.25 x 16       |     |                                                      |           |
| 9    |          | WASHER, Lock 5/16 -<br>M8  |     |                                                      |           |
| 10   | 197752GS | HOUSING, Pump              |     |                                                      |           |
| 11   | 197758GS | GASKET, Out                |     |                                                      |           |
| 12   |          | HHCS, M8 - 1.25 x 25       |     |                                                      |           |
| 13   | 197760GS | FLANGE, Out, 2" BSP        |     |                                                      |           |
| 14   | 197747GS | VOLUTE                     |     |                                                      |           |
| 15   | 198048GS | ASSY, Fastener             |     |                                                      |           |
| 16   | 197738GS | ADAPTER, Engine            |     |                                                      |           |
| 17   | 197764GS | GASKET, 2"                 |     |                                                      |           |
| А    | 197993GS | ASSY, Housing Pump         |     | Service kits include all parts shown within the box. |           |
| В    | 198058GS | KIT, Impeller 2"           |     | Service kits include all parts shown within the box. |           |
| С    | 197887GS | KIT, Vibration Mount       |     | Service kits include all parts shown within the box. |           |
| D    | 198073GS | KIT, Coupler, 2" BSP       |     | Service kits include all parts shown within the box. |           |
| Е    | 198075GS | KIT, Seal                  |     | Service kits include all parts shown within the box. |           |
|      | MS5234   | MANUAL, Operator's         |     | Not Illustrated                                      |           |
|      | 198296GS | DECAL, Fuel Tank           |     | Not Illustrated                                      |           |
|      | 198305GS | LABEL, Warning             |     | Not Illustrated                                      |           |
|      | 198303GS | DECAL, Caution             |     | Not Illustrated                                      |           |
|      | 198295GS | DECAL, Recoil              |     | Not Illustrated                                      |           |
|      | 198294GS | DECAL, Air Cleaner         |     | Not Illustrated                                      |           |
|      |          | ENGINE                     |     | Contact Engine Manufacturer; Not Illustrated         |           |
|      |          |                            |     |                                                      |           |