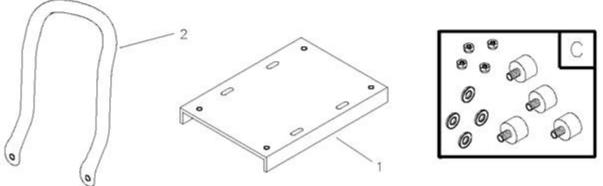

| Ref# | # Part#  | Description               | Qty | <b>Context Note</b>                                  | Foot Note |
|------|----------|---------------------------|-----|------------------------------------------------------|-----------|
| 1    | 198559GS | BASE                      |     |                                                      |           |
| 2    | 865064GS | HANDLE                    |     |                                                      |           |
| 3    | 197754GS | VALVE, Check              |     |                                                      |           |
| 4    | 197756GS | FLANGE, Inlet, 2" BSP     |     |                                                      |           |
| 5    | 198057GS | ASSY, Plug                |     |                                                      |           |
| 6    |          | WASHER, Flat, 5/16 - M8   |     |                                                      |           |
| 7    |          | HHCS, M8 - 1.25 x 16      |     |                                                      |           |
| 9    |          | WASHER, Lock 5/16 -<br>M8 |     |                                                      |           |
| 10   | 197752GS | HOUSING, Pump             |     |                                                      |           |
| 11   | 197758GS | GASKET, Out               |     |                                                      |           |
| 12   |          | HHCS, M8 - 1.25 x 25      |     |                                                      |           |
| 13   | 197760GS | FLANGE, Out, 2" BSP       |     |                                                      |           |
| 14   | 197747GS | VOLUTE                    |     |                                                      |           |
| 15   | 198048GS | ASSY, Fastener            |     |                                                      |           |
| 16   | 197738GS | ADAPTER, Engine           |     |                                                      |           |
| 17   | 197764GS | GASKET, 2"                |     |                                                      |           |
| A    | 197993GS | ASSY, Housing Pump        |     | Service kits include all parts shown within the box. |           |
| В    | 198058GS | KIT, Impeller 2"          |     | Service kits include all parts shown within the box. |           |
| C    | 200292GS | KIT, Vibration Mount      |     | Service kits include all parts shown within the box. |           |
| D    | 198073GS | KIT, Coupler 2" BSP       |     | Service kits include all parts shown within the box. |           |
| Е    | 198075GS | KIT, Seal                 |     | Service kits include all parts shown within the box. |           |
|      | MS5234   | MANUAL, Operator's        |     | Not Illustrated                                      |           |
|      | 198296GS | DECAL, Fuel Tank          |     | Not Illustrated                                      |           |
|      | 198305GS | LABEL, Warning            |     | Not Illustrated                                      |           |
|      | 198303GS | DECAL, Caution            |     | Not Illustrated                                      |           |
|      | 198295GS | DECAL, Recoil             |     | Not Illustrated                                      |           |
|      | 198294GS | DECAL, Air Cleaner        |     | Not Illustrated                                      |           |
|      |          | ENGINE                    |     | Contact Engine Manufacturer; Not Illustrated         |           |
|      |          |                           |     |                                                      |           |