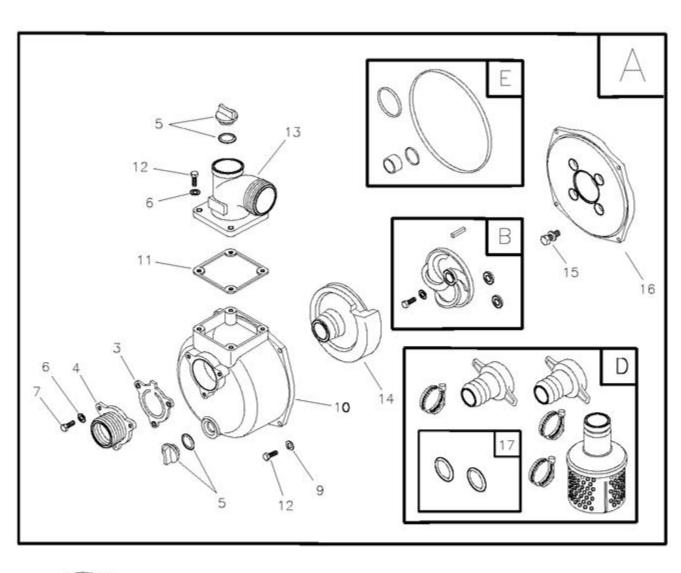

| Ref# | # Part#  | Description               | Qty | <b>Context Note</b>                                  | Foot Note |
|------|----------|---------------------------|-----|------------------------------------------------------|-----------|
| 1    | 198559GS | BASE                      |     |                                                      |           |
| 2    | 865064GS | HANDLE                    |     |                                                      |           |
| 3    | 197754GS | VALVE, Check              |     |                                                      |           |
| 4    | 197756GS | FLANGE, Inlet, 2" BSP     |     |                                                      |           |
| 5    | 198057GS | ASSY, Plug                |     |                                                      |           |
| 6    |          | WASHER, Flat, 5/16 - M8   |     |                                                      |           |
| 7    |          | HHCS, M8 - 1.25 x 16      |     |                                                      |           |
| 9    |          | WASHER, Lock 5/16 -<br>M8 |     |                                                      |           |
| 10   | 197752GS | HOUSING, Pump             |     |                                                      |           |
| 11   | 197758GS | GASKET, Out               |     |                                                      |           |
| 12   |          | HHCS, M8 - 1.25 x 25      |     |                                                      |           |
| 13   | 197760GS | FLANGE, Out, 2" BSP       |     |                                                      |           |
| 14   | 197747GS | VOLUTE                    |     |                                                      |           |
| 15   | 198048GS | ASSY, Fastener            |     |                                                      |           |
| 16   | 197738GS | ADAPTER, Engine           |     |                                                      |           |
| 17   | 197764GS | GASKET, 2"                |     |                                                      |           |
| A    | 197993GS | ASSY, Housing Pump        |     | Service kits include all parts shown within the box. |           |
| В    | 198058GS | KIT, Impeller 2"          |     | Service kits include all parts shown within the box. |           |
| C    | 200292GS | KIT, Vibration Mount      |     | Service kits include all parts shown within the box. |           |
| D    | 198073GS | KIT, Coupler 2" BSP       |     | Service kits include all parts shown within the box. |           |
| Е    | 198075GS | KIT, Seal                 |     | Service kits include all parts shown within the box. |           |
|      | MS5234   | MANUAL, Operator's        |     | Not Illustrated                                      |           |
|      | 198296GS | DECAL, Fuel Tank          |     | Not Illustrated                                      |           |
|      | 198305GS | LABEL, Warning            |     | Not Illustrated                                      |           |
|      | 198303GS | DECAL, Caution            |     | Not Illustrated                                      |           |
|      | 198295GS | DECAL, Recoil             |     | Not Illustrated                                      |           |
|      | 198294GS | DECAL, Air Cleaner        |     | Not Illustrated                                      |           |
|      |          | ENGINE                    |     | Contact Engine Manufacturer; Not Illustrated         |           |
|      |          |                           |     |                                                      |           |