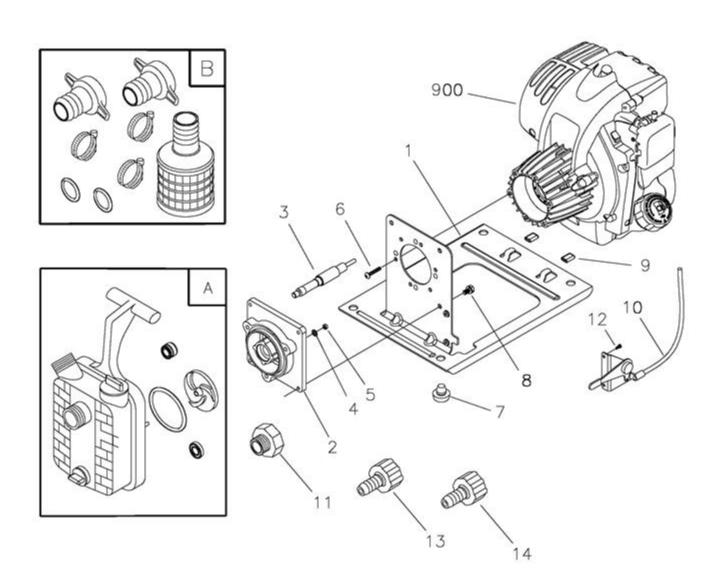

| Ref# | Part #    | Description                            | Qty | <b>Context Note</b>                                  | Foot Note |
|------|-----------|----------------------------------------|-----|------------------------------------------------------|-----------|
| A    | 197648GS  | KIT, Pump                              |     | Service kits include all parts shown within the box. |           |
| В    | 197649GS  | KIT, Acc Micro Pump                    |     | Service kits include all parts shown within the box. |           |
| 1    | B197461GS | BASE, Pump                             |     |                                                      |           |
| 2    | 197169GS  | PLATE, Seal, Pump                      |     |                                                      |           |
| 3    | 197545GS  | SHAFT, Pump                            |     |                                                      |           |
| 4    | 51713GS   | WASHER, M5                             |     |                                                      |           |
| 5    | 197800GS  | NUT, Hex M5 - 0.8 w/<br>Locking Insert |     |                                                      |           |
| 6    | 197574GS  | SCREW, Plastite #10 - 14 x 1.0         |     |                                                      |           |
| 7    | 197546GS  | MOUNT, Vibration                       |     |                                                      |           |
| 8    | 66476GS   | HHCS, M6 - 1.0 x 12 w/<br>LW           |     |                                                      |           |
| 9    | 197605GS  | CAP, Mounting                          |     |                                                      |           |
| 10   | 197606GS  | THROTTLE, Capro                        |     |                                                      |           |
| 11   | 197653GS  | ADAPTER                                |     |                                                      |           |
| 12   | 194561GS  | HHS, Trilobular, #10-32 x 3/8          |     |                                                      |           |
| 13   | 202227GS  | FITTING, Hose, 1/2                     |     |                                                      |           |
| 14   | 202228GS  | FITTING, Hose, 3/4                     |     |                                                      |           |
| 900  |           | ENGINE                                 |     | Contact Engine Manufacturer                          |           |
|      | 202064GS  | MANUAL, Operator's                     |     | Not Illustrated                                      |           |
|      | MS3287    | MANUAL, Engine                         |     | Not Illustrated                                      |           |
|      | 198290GS  | LABEL, Pump                            |     | Not Illustrated                                      |           |
|      | 202010GS  | LABEL, Warning                         |     | Not Illustrated                                      |           |
|      | 202012GS  | DECAL, Caution, Prime<br>Pump          |     | Not Illustrated                                      |           |
|      | 695877    | BEARING, Ball                          |     | Not Illustrated                                      |           |
|      | 198425GS  | HOSE, Intake                           |     | Not Illustrated                                      |           |
|      | 100091    | MICRO OIL                              |     | Not Illustrated                                      |           |
|      | 282751    | CUP, Oil Fill                          |     | Not Illustrated                                      |           |
|      | 202011GS  | LABEL, Start Instructions              |     | Not Illustrated                                      |           |