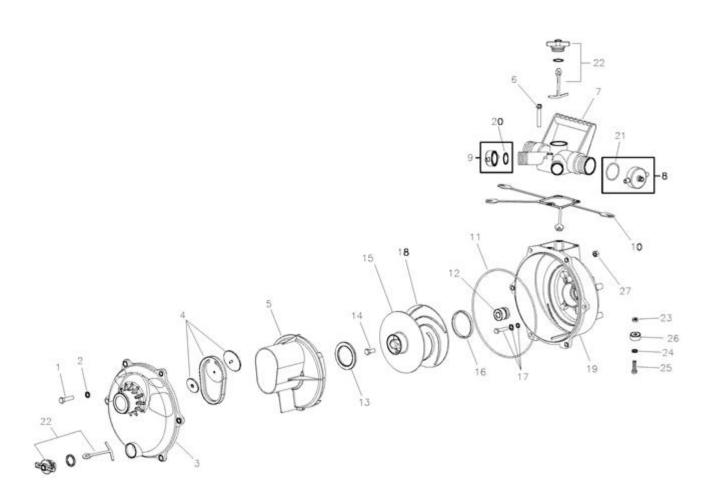

| Ref# | Part#     | Description                | Qty | <b>Context Note</b>                         | Foot Note |
|------|-----------|----------------------------|-----|---------------------------------------------|-----------|
| 1    |           | HHCS, 3/8 - 16 x 1-1/4     |     | (Purchase locally)                          |           |
| 2    |           | WASHER, Flat, 5/16 - M8    |     | (Purchase locally)                          |           |
| 3    | 199362GS  | CASING, Front              |     |                                             |           |
| 4    | 201423GS  | ASSY, Check Valve          |     |                                             |           |
| 5    | 199364GS  | DIFFUSER, Coverplate       |     |                                             |           |
| 6    | 199365GS  | SCREW, Outlet (Pkg of 3)   |     |                                             |           |
| 7    | 199366GS  | DISCHARGE, 4-Way           |     |                                             |           |
| 8    | 199367GS  | KIT, Cap                   |     | (Includes Item 21)                          |           |
| 9    | 199368GS  | KIT, Cap                   |     | (Includes Item 20)                          |           |
| 10   | 199369GS  | GASKET, Discharge          |     |                                             |           |
| 11   | 199370GS  | O-RING, Casing             |     |                                             |           |
| 12   | 201424GS  | KIT, Seal                  |     |                                             |           |
| 13   | 199372GS  | NECKRING                   |     |                                             |           |
| 14   | 199373GS  | SCREW, Impeller            |     |                                             |           |
| 15   | 199375GS  | IMPELLER, Top              |     |                                             |           |
| 16   | 199377GS  | NECKRING, Balance          |     |                                             |           |
| 17   | 201365GS  | KIT, Hardware (Set of 4)   |     |                                             |           |
| 18   | 199376GS  | IMPELLER, Bottom           |     |                                             |           |
| 19   | 199379GS  | CASING, Rear               |     |                                             |           |
| 20   | 200531GS  | GASKET                     |     |                                             |           |
| 21   | 200532GS  | GASKET                     |     |                                             |           |
| 22   | 201422GS  | KIT, Priming Drain<br>Plug |     |                                             |           |
| 23   |           | NUT, Hex, M8 - 1.25        |     | (Purchase locally)                          |           |
| 24   |           | WASHER, Flat M8            |     | (Purchase locally)                          |           |
| 25   |           | HHCS, M8 - 1.25 x 40       |     | (Purchase locally)                          |           |
| 26   | 199380GS  | FOOT, Mounting             |     |                                             |           |
| 27   |           | NUT, 3/8 - 16              |     | (Purchase locally)                          |           |
|      | 199785GS  | MANUAL, Operator's         |     | Not Illustrated                             |           |
|      | BB3061BGS | BOTTLE, Oil                |     | Not Illustrated                             |           |
|      | 198303GS  | DECAL, Caution             |     | Not Illustrated                             |           |
|      | 199757GS  | LABEL, Warning             |     | Not Illustrated                             |           |
|      | 199976GS  | CLAMP, Hose, 1- 1/2"       |     | Not Illustrated                             |           |
|      | 199977GS  | STRAINER, 1- 1/2"          |     | Not Illustrated                             |           |
|      |           | ENGINE                     |     | Contact Engine Manufacturer Not Illustrated |           |