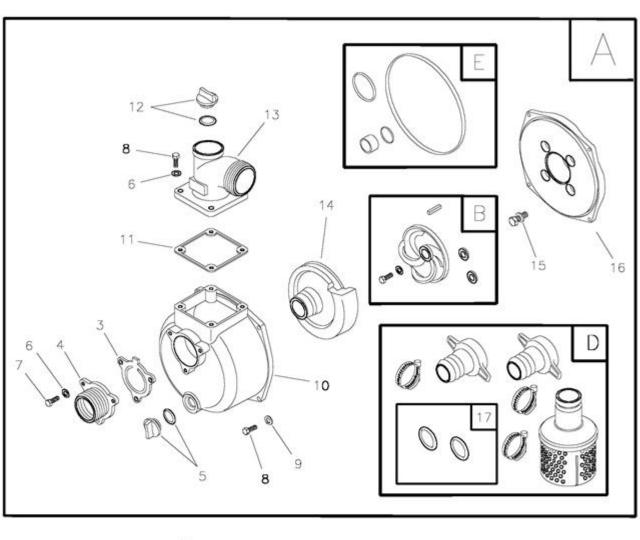

| Ref# | Part #   | Description              | Qty | <b>Context Note</b>                                                | Foot Note |
|------|----------|--------------------------|-----|--------------------------------------------------------------------|-----------|
| 1    | 865159GS | CRADLE                   |     |                                                                    |           |
| 3    | 197755GS | VALVE, Check             |     |                                                                    |           |
| 4    | 198678GS | FLANGE, Inlet, 3"<br>NPT |     |                                                                    |           |
| 5    | 198057GS | ASSY, Plug               |     |                                                                    |           |
| 6    |          | WASHER, Flat, 3/8<br>M10 |     | "(Purchased Locally)"                                              |           |
| 7    |          | HHCS, M10 - 1.5 x 20     |     | "(Purchased Locally)"                                              |           |
| 8    |          | HHCS, M10 - 1.5 x 25     |     | "(Purchased Locally)"                                              |           |
| 9    |          | WASHER, Lock M10         |     | "(Purchased Locally)"                                              |           |
| 10   | 197753GS | HOUSING, Pump            |     |                                                                    |           |
| 11   | 197759GS | GASKET, Out              |     |                                                                    |           |
| 12   | 198155GS | ASSY, Plug               |     |                                                                    |           |
| 13   | 198675GS | FLANGE, Out, 3"<br>NPT   |     |                                                                    |           |
| 14   | 197748GS | VOLUTE, 3"               |     |                                                                    |           |
| 15   | 198048GS | ASSY, Fastener           |     |                                                                    |           |
| 16   | 197739GS | ADAPTER, Engine          |     |                                                                    |           |
| 17   | 197765GS | GASKET, 3"               |     |                                                                    |           |
| A    | 199537GS | ASSY, Housing Pump       |     |                                                                    |           |
| В    | 198156GS | KIT, Impeller            |     |                                                                    |           |
| C    | 197887GS | KIT, Vibration Mount     |     |                                                                    |           |
| D    | 200293GS | KIT, Coupler 3" NPT      |     |                                                                    |           |
| E    | 198158GS | KIT, Seal                |     |                                                                    |           |
|      |          | ENGINE                   |     | Contact Engine Manufacturer                                        |           |
|      | 197988GS | MANUAL, Operator's       |     | Not Illustrated                                                    |           |
|      | 100005   | BOTTLE, Oil              |     | Not Illustrated                                                    |           |
|      | 198302GS | DECAL, Recoil            |     | Not Illustrated                                                    |           |
|      | 198301GS | DECAL, Air Cleaner       |     | Not Illustrated                                                    |           |
|      | 198296GS | DECAL, Fuel Tank         |     | Not Illustrated                                                    |           |
|      | 198303GS | DECAL, Caution           |     | Not Illustrated                                                    |           |
|      | 198305GS | LABEL, Warning           |     | Not Illustrated                                                    |           |
|      |          | HHCS, M8 - 1.25 X<br>30  | '   | '(Purchased Locally)"; Engine Mounting Hardware<br>Not Illustrated |           |
|      |          | WASHER, Flat, 5/16 - M8  | '   | '(Purchased Locally)"; Engine Mounting Hardware<br>Not Illustrated |           |
|      |          | NUT, Hex, M8 - 1.25      | '   | '(Purchased Locally)"; Engine Mounting Hardware<br>Not Illustrated |           |
|      |          | WASHER, Lock, 5/16<br>M8 | ,   | '(Purchased Locally)"; Engine Mounting Hardware<br>Not Illustrated |           |