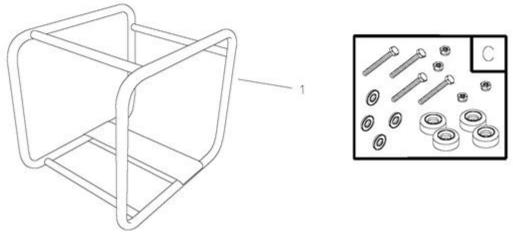

| Ref# | Part #   | Description              | Qty | <b>Context Note</b>                                                | Foot Note |
|------|----------|--------------------------|-----|--------------------------------------------------------------------|-----------|
| 1    | 865159GS | CRADLE                   |     |                                                                    |           |
| 3    | 197755GS | VALVE, Check             |     |                                                                    |           |
| 4    | 198678GS | FLANGE, Inlet, 3"<br>NPT |     |                                                                    |           |
| 5    | 198057GS | ASSY, Plug               |     |                                                                    |           |
| 6    |          | WASHER, Flat, 3/8<br>M10 |     | "(Purchased Locally)"                                              |           |
| 7    |          | HHCS, M10 - 1.5 x 20     |     | "(Purchased Locally)"                                              |           |
| 8    |          | HHCS, M10 - 1.5 x 25     |     | "(Purchased Locally)"                                              |           |
| 9    |          | WASHER, Lock M10         |     | "(Purchased Locally)"                                              |           |
| 10   | 197753GS | HOUSING, Pump            |     |                                                                    |           |
| 11   | 197759GS | GASKET, Out              |     |                                                                    |           |
| 12   | 198155GS | ASSY, Plug               |     |                                                                    |           |
| 13   | 198675GS | FLANGE, Out, 3"<br>NPT   |     |                                                                    |           |
| 14   | 197748GS | VOLUTE, 3"               |     |                                                                    |           |
| 15   | 198048GS | ASSY, Fastener           |     |                                                                    |           |
| 16   | 197739GS | ADAPTER, Engine          |     |                                                                    |           |
| 17   | 197765GS | GASKET, 3"               |     |                                                                    |           |
| A    | 199537GS | ASSY, Housing Pump       |     |                                                                    |           |
| В    | 198156GS | KIT, Impeller            |     |                                                                    |           |
| C    | 197887GS | KIT, Vibration Mount     |     |                                                                    |           |
| D    | 200293GS | KIT, Coupler 3" NPT      |     |                                                                    |           |
| E    | 198158GS | KIT, Seal                |     |                                                                    |           |
|      |          | ENGINE                   |     | Contact Engine Manufacturer                                        |           |
|      | 197988GS | MANUAL, Operator's       |     | Not Illustrated                                                    |           |
|      | 100005   | BOTTLE, Oil              |     | Not Illustrated                                                    |           |
|      | 198302GS | DECAL, Recoil            |     | Not Illustrated                                                    |           |
|      | 198301GS | DECAL, Air Cleaner       |     | Not Illustrated                                                    |           |
|      | 198296GS | DECAL, Fuel Tank         |     | Not Illustrated                                                    |           |
|      | 198303GS | DECAL, Caution           |     | Not Illustrated                                                    |           |
|      | 198305GS | LABEL, Warning           |     | Not Illustrated                                                    |           |
|      |          | HHCS, M8 - 1.25 X<br>30  | '   | '(Purchased Locally)"; Engine Mounting Hardware<br>Not Illustrated |           |
|      |          | WASHER, Flat, 5/16 - M8  | '   | '(Purchased Locally)"; Engine Mounting Hardware<br>Not Illustrated |           |
|      |          | NUT, Hex, M8 - 1.25      | '   | '(Purchased Locally)"; Engine Mounting Hardware<br>Not Illustrated |           |
|      |          | WASHER, Lock, 5/16<br>M8 | ,   | '(Purchased Locally)"; Engine Mounting Hardware<br>Not Illustrated |           |