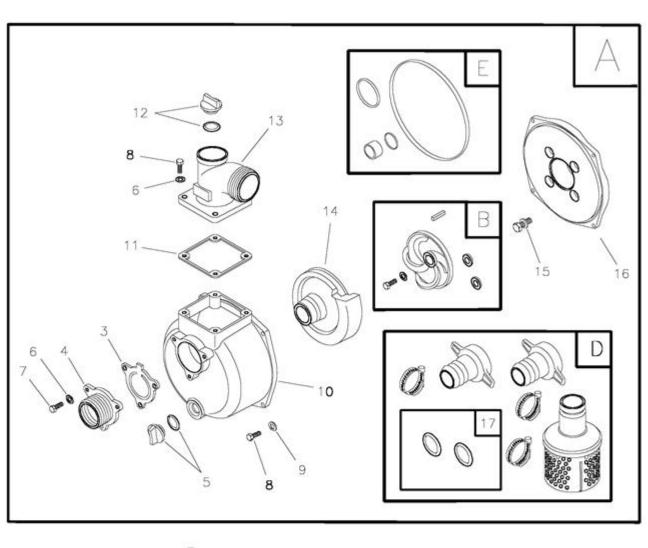

| Ref# | Part #    | Description                | Qty | <b>Context Note</b>                                          | Foot Note |
|------|-----------|----------------------------|-----|--------------------------------------------------------------|-----------|
| 1    | 865159GS  | CRADLE                     |     |                                                              |           |
| 3    | 197755GS  | VALVE, Check               |     |                                                              |           |
| 4    | 197757GS  | FLANGE, Inlet              |     |                                                              |           |
| 5    | 198057GS  | ASSY, Plug                 |     |                                                              |           |
| 6    |           | WASHER, Flat, 3/8 M10      |     | (Purchase locally)                                           |           |
| 7    |           | HHCS, M10 - 1.5 x<br>20    |     | (Purchase locally)                                           |           |
| 8    |           | HHCS, M10 - 1.5 x<br>25    |     | (Purchase locally)                                           |           |
| 9    |           | WASHER, Lock<br>M10        |     | (Purchase locally)                                           |           |
| 10   | 197753GS  | HOUSING, Pump              |     |                                                              |           |
| 11   | 197759GS  | GASKET, Out                |     |                                                              |           |
| 12   | 198155GS  | ASSY, Plug                 |     |                                                              |           |
| 13   | 197761GS  | FLANGE, Out                |     |                                                              |           |
| 14   | 197748GS  | VOLUTE, 3"                 |     |                                                              |           |
| 15   | 198067GS  | ASSY, Fastener             |     |                                                              |           |
| 16   | 197739GS  | ADAPTER, Engine            |     |                                                              |           |
| 17   | 197765GS  | GASKET                     |     |                                                              |           |
| A    | 198062GS  | ASSY, Housing<br>Pump      |     |                                                              |           |
| В    | 198156GS  | KIT, Impeller              |     |                                                              |           |
| C    | 197887GS  | KIT, Vibration Mount       |     |                                                              |           |
| D    | 198157GS  | KIT, Coupler               |     |                                                              |           |
| E    | 198158GS  | KIT, Seal                  |     |                                                              |           |
|      | 197988GS  | MANUAL, Owners             |     | Not Illustrated                                              |           |
|      | BB3061BGS | BOTTLE, Oil                |     | Not Illustrated                                              |           |
|      | 198302GS  | DECAL, Recoil              |     | Not Illustrated                                              |           |
|      | 198301GS  | DECAL, Air<br>Cleaner      |     | Not Illustrated                                              |           |
|      | 198296GS  | DECAL, Fuel Tank           |     | Not Illustrated                                              |           |
|      | 198303GS  | DECAL, Caution             |     | Not Illustrated                                              |           |
|      | 198305GS  | LABEL, Warning             |     | Not Illustrated                                              |           |
|      |           | ENGINE                     |     | Contact Engine Manufacturer                                  |           |
|      |           | HHCS, M8 - 1.25 X 30       |     | Engine Mounting Hardware Not Illustrated; (Purchase locally) |           |
|      |           | WASHER, Flat,<br>5/16 - M8 |     | Engine Mounting Hardware Not Illustrated; (Purchase locally) |           |