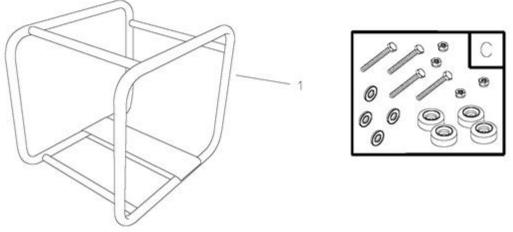

| Ref# | Part #    | Description                | Qty | <b>Context Note</b>                                          | Foot Note |
|------|-----------|----------------------------|-----|--------------------------------------------------------------|-----------|
| 1    | 865159GS  | CRADLE                     |     |                                                              |           |
| 3    | 197755GS  | VALVE, Check               |     |                                                              |           |
| 4    | 197757GS  | FLANGE, Inlet              |     |                                                              |           |
| 5    | 198057GS  | ASSY, Plug                 |     |                                                              |           |
| 6    |           | WASHER, Flat, 3/8 M10      |     | (Purchase locally)                                           |           |
| 7    |           | HHCS, M10 - 1.5 x<br>20    |     | (Purchase locally)                                           |           |
| 8    |           | HHCS, M10 - 1.5 x<br>25    |     | (Purchase locally)                                           |           |
| 9    |           | WASHER, Lock<br>M10        |     | (Purchase locally)                                           |           |
| 10   | 197753GS  | HOUSING, Pump              |     |                                                              |           |
| 11   | 197759GS  | GASKET, Out                |     |                                                              |           |
| 12   | 198155GS  | ASSY, Plug                 |     |                                                              |           |
| 13   | 197761GS  | FLANGE, Out                |     |                                                              |           |
| 14   | 197748GS  | VOLUTE, 3"                 |     |                                                              |           |
| 15   | 198067GS  | ASSY, Fastener             |     |                                                              |           |
| 16   | 197739GS  | ADAPTER, Engine            |     |                                                              |           |
| 17   | 197765GS  | GASKET                     |     |                                                              |           |
| A    | 198062GS  | ASSY, Housing<br>Pump      |     |                                                              |           |
| В    | 198156GS  | KIT, Impeller              |     |                                                              |           |
| C    | 197887GS  | KIT, Vibration Mount       |     |                                                              |           |
| D    | 198157GS  | KIT, Coupler               |     |                                                              |           |
| E    | 198158GS  | KIT, Seal                  |     |                                                              |           |
|      | 197988GS  | MANUAL, Owners             |     | Not Illustrated                                              |           |
|      | BB3061BGS | BOTTLE, Oil                |     | Not Illustrated                                              |           |
|      | 198302GS  | DECAL, Recoil              |     | Not Illustrated                                              |           |
|      | 198301GS  | DECAL, Air<br>Cleaner      |     | Not Illustrated                                              |           |
|      | 198296GS  | DECAL, Fuel Tank           |     | Not Illustrated                                              |           |
|      | 198303GS  | DECAL, Caution             |     | Not Illustrated                                              |           |
|      | 198305GS  | LABEL, Warning             |     | Not Illustrated                                              |           |
|      |           | ENGINE                     |     | Contact Engine Manufacturer                                  |           |
|      |           | HHCS, M8 - 1.25 X 30       |     | Engine Mounting Hardware Not Illustrated; (Purchase locally) |           |
|      |           | WASHER, Flat,<br>5/16 - M8 |     | Engine Mounting Hardware Not Illustrated; (Purchase locally) |           |