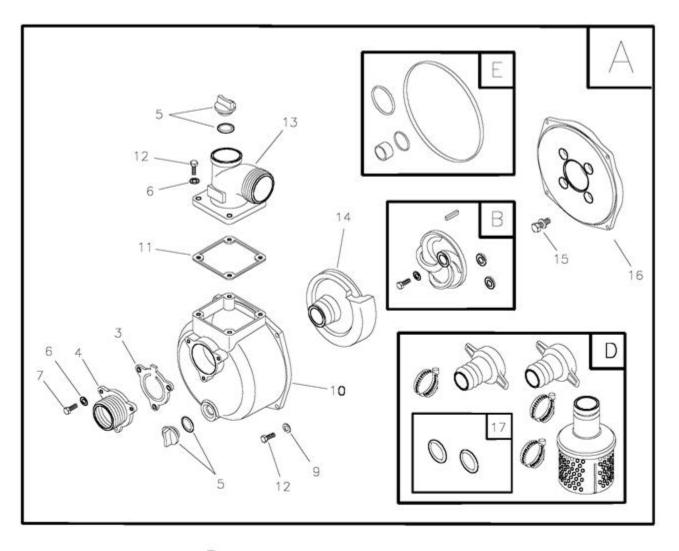

| Ref # | Part #    | Description                | Qty Context Note                                                 | Foot Note |
|-------|-----------|----------------------------|------------------------------------------------------------------|-----------|
| 1     | 865154GS  | CRADLE                     |                                                                  |           |
| 3     | 197754GS  | VALVE, Check               |                                                                  |           |
| 4     | 198676GS  | FLANGE, Inlet, 2"<br>NPT   |                                                                  |           |
| 5     | 198057GS  | ASSY, Plug                 |                                                                  |           |
| 6     |           | WASHER, Flat,<br>5/16 - M8 | (Purchase locally)                                               |           |
| 7     |           | HHCS, M8 - 1.25 x<br>16    | (Purchase locally)                                               |           |
| 9     |           | WASHER, Lock<br>5/16 - M8  | (Purchase locally)                                               |           |
| 10    | 197752GS  | HOUSING, Pump              |                                                                  |           |
| 11    | 197758GS  | GASKET, Out                |                                                                  |           |
| 12    |           | HHCS, M8 - 1.25 x<br>25    | (Purchase locally)                                               |           |
| 13    | 198677GS  | FLANGE, Out, 2"<br>NPT     |                                                                  |           |
| 14    | 197747GS  | VOLUTE                     |                                                                  |           |
| 15    | 198048GS  | ASSY, Fastener             |                                                                  |           |
| 16    | 197738GS  | ADAPTER, Engine            |                                                                  |           |
| 17    | 197764GS  | GASKET, 2"                 |                                                                  |           |
| А     | 199535GS  | ASSY, Housing<br>Pump      |                                                                  |           |
| В     | 198058GS  | KIT, Impeller 2"           |                                                                  |           |
| С     | 197887GS  | KIT, Vibration<br>Mount    |                                                                  |           |
| D     | 201520GS  | KIT, Coupler 2"<br>NPT     |                                                                  |           |
| Е     | 198075GS  | KIT, Seal                  |                                                                  |           |
|       | 197988GS  | MANUAL,<br>Operator`s      | Not Illustrated                                                  |           |
|       | BB3061BGS | BOTTLE, Oil                | Not Illustrated                                                  |           |
|       | 198296GS  | DECAL, Fuel Tank           | Not Illustrated                                                  |           |
|       | 198305GS  | LABEL, Warning             | Not Illustrated                                                  |           |
|       | 198303GS  | DECAL, Caution             | Not Illustrated                                                  |           |
|       | 198295GS  | DECAL, Recoil              | Not Illustrated                                                  |           |
|       | 198294GS  | DECAL, Air<br>Cleaner      | Not Illustrated                                                  |           |
|       |           | ENGINE                     | Contact Engine Manufacturer                                      |           |
|       |           | HHCS, M8 - 1.25 X<br>30    | Engine Mounting Hardware Not<br>Illustrated ; (Purchase locally) |           |