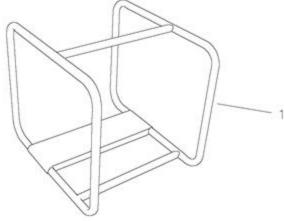

| Ref # | Part #    | Description                | Qty Context Note                                                 | Foot Note |
|-------|-----------|----------------------------|------------------------------------------------------------------|-----------|
| 1     | 865154GS  | CRADLE                     |                                                                  |           |
| 3     | 197754GS  | VALVE, Check               |                                                                  |           |
| 4     | 198676GS  | FLANGE, Inlet, 2"<br>NPT   |                                                                  |           |
| 5     | 198057GS  | ASSY, Plug                 |                                                                  |           |
| 6     |           | WASHER, Flat,<br>5/16 - M8 | (Purchase locally)                                               |           |
| 7     |           | HHCS, M8 - 1.25 x<br>16    | (Purchase locally)                                               |           |
| 9     |           | WASHER, Lock<br>5/16 - M8  | (Purchase locally)                                               |           |
| 10    | 197752GS  | HOUSING, Pump              |                                                                  |           |
| 11    | 197758GS  | GASKET, Out                |                                                                  |           |
| 12    |           | HHCS, M8 - 1.25 x<br>25    | (Purchase locally)                                               |           |
| 13    | 198677GS  | FLANGE, Out, 2"<br>NPT     |                                                                  |           |
| 14    | 197747GS  | VOLUTE                     |                                                                  |           |
| 15    | 198048GS  | ASSY, Fastener             |                                                                  |           |
| 16    | 197738GS  | ADAPTER, Engine            |                                                                  |           |
| 17    | 197764GS  | GASKET, 2"                 |                                                                  |           |
| А     | 199535GS  | ASSY, Housing<br>Pump      |                                                                  |           |
| В     | 198058GS  | KIT, Impeller 2"           |                                                                  |           |
| С     | 197887GS  | KIT, Vibration<br>Mount    |                                                                  |           |
| D     | 201520GS  | KIT, Coupler 2"<br>NPT     |                                                                  |           |
| Е     | 198075GS  | KIT, Seal                  |                                                                  |           |
|       | 197988GS  | MANUAL,<br>Operator`s      | Not Illustrated                                                  |           |
|       | BB3061BGS | BOTTLE, Oil                | Not Illustrated                                                  |           |
|       | 198296GS  | DECAL, Fuel Tank           | Not Illustrated                                                  |           |
|       | 198305GS  | LABEL, Warning             | Not Illustrated                                                  |           |
|       | 198303GS  | DECAL, Caution             | Not Illustrated                                                  |           |
|       | 198295GS  | DECAL, Recoil              | Not Illustrated                                                  |           |
|       | 198294GS  | DECAL, Air<br>Cleaner      | Not Illustrated                                                  |           |
|       |           | ENGINE                     | Contact Engine Manufacturer                                      |           |
|       |           | HHCS, M8 - 1.25 X<br>30    | Engine Mounting Hardware Not<br>Illustrated ; (Purchase locally) |           |