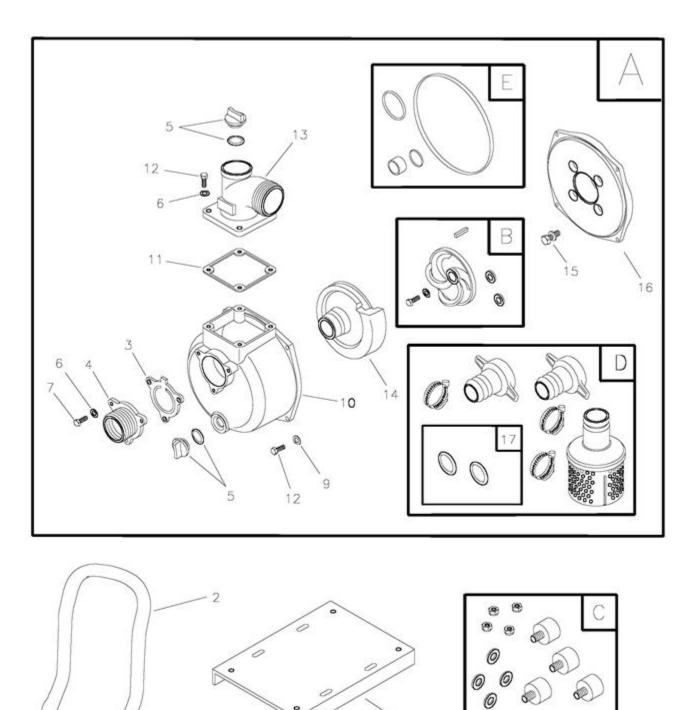

0

C

| Ref# | Part #    | Description                           | Qty | <b>Context Note</b>                                              | Foot Note |
|------|-----------|---------------------------------------|-----|------------------------------------------------------------------|-----------|
| 1    | 198559GS  | BASE                                  |     |                                                                  |           |
| 2    | 865064GS  | HANDLE                                |     |                                                                  |           |
| 3    | 197754GS  | VALVE, Check                          |     |                                                                  |           |
| 4    | 198676GS  | FLANGE, Inlet, 2" NPT                 |     |                                                                  |           |
| 5    | 198057GS  | ASSY, Plug                            |     |                                                                  |           |
| 6    |           | WASHER, Flat, 5/16 -<br>M8            |     | (Purchase locally)                                               |           |
| 7    |           | CAPSCREW, Hex Head,<br>M8 - 1.25 x 16 |     | (Purchase locally)                                               |           |
| 9    |           | WASHER, Lock 5/16 -<br>M8             |     | (Purchase locally)                                               |           |
| 10   | 197752GS  | HOUSING, Pump                         |     |                                                                  |           |
| 11   | 197758GS  | GASKET, Out                           |     |                                                                  |           |
| 12   |           | CAPSCREW, Hex Head,<br>M8 - 1.25 x 25 |     | (Purchase locally)                                               |           |
| 13   | 198677GS  | FLANGE, Out, 2" NPT                   |     |                                                                  |           |
| 14   | 197747GS  | VOLUTE                                |     |                                                                  |           |
| 15   | 198048GS  | ASSY, Fastener                        |     |                                                                  |           |
| 16   | 197738GS  | ADAPTER, Engine                       |     |                                                                  |           |
| 17   | 197764GS  | GASKET, 2"                            |     |                                                                  |           |
| А    | 199535GS  | ASSY, Housing Pump                    |     |                                                                  |           |
| В    | 198058GS  | KIT, Impeller 2"                      |     |                                                                  |           |
| С    | 200292GS  | KIT, Vibration Mount                  |     |                                                                  |           |
| D    | 201520GS  | KIT, Coupler 2" NPT                   |     |                                                                  |           |
| Е    | 198075GS  | KIT, Seal                             |     |                                                                  |           |
|      | 197988GS  | MANUAL, Operator`s                    |     | Not Illustrated                                                  |           |
|      | BB3061BGS | BOTTLE, Oil                           |     | Not Illustrated                                                  |           |
|      | 198296GS  | DECAL, Fuel Tank                      |     | Not Illustrated                                                  |           |
|      | 198305GS  | LABEL, Warning                        |     | Not Illustrated                                                  |           |
|      | 198303GS  | DECAL, Caution                        |     | Not Illustrated                                                  |           |
|      | 198295GS  | DECAL, Recoil                         |     | Not Illustrated                                                  |           |
|      | 198294GS  | DECAL, Air Cleaner                    |     | Not Illustrated                                                  |           |
|      |           | ENGINE                                |     | Contact Engine Manufacturer                                      |           |
|      |           | CAPSCREW, Hex Head,<br>M8 - 1.25 X 30 |     | Engine Mounting Hardware Not<br>Illustrated; (Purchase locally)  |           |
|      |           | WASHER, Flat, 5/16 -<br>M8            |     | Engine Mounting Hardware Not<br>Illustrated ; (Purchase locally) |           |
|      |           | NUT, Hex, M8 - 1.25                   |     | Engine Mounting Hardware Not<br>Illustrated ; (Purchase locally) |           |
|      |           | WASHER, Lock, 5/16<br>M8              |     | Engine Mounting Hardware Not<br>Illustrated ; (Purchase locally) |           |