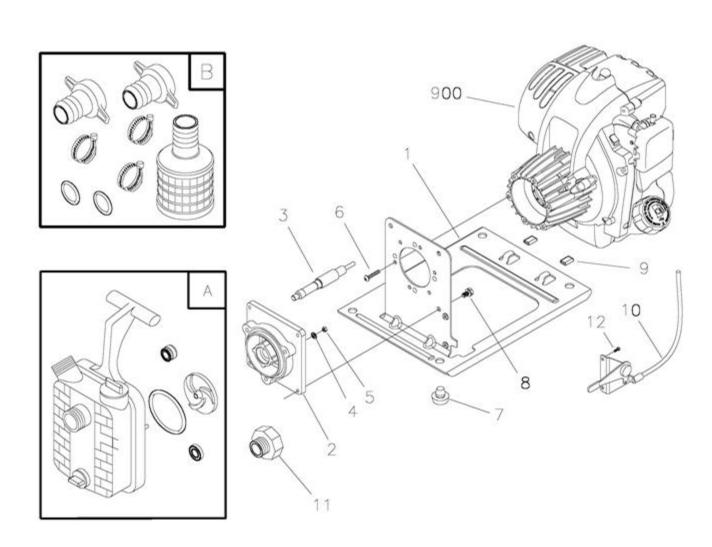

| Ref# | Part #    | Description                              | Qty | <b>Context Note</b>                                  | Foot Note |
|------|-----------|------------------------------------------|-----|------------------------------------------------------|-----------|
| A    | 197648GS  | KIT, Pump                                |     | Service kits include all parts shown within the box. |           |
| В    | 197649GS  | KIT,Acc Micro Pump                       |     | Service kits include all parts shown within the box. |           |
| 1    | B197461GS | BASE, Pump                               |     |                                                      |           |
| 2    | 197169GS  | PLATE, Seal, Pump                        |     |                                                      |           |
| 3    | 197545GS  | SHAFT, Pump                              |     |                                                      |           |
| 4    | 51713GS   | WASHER, M5                               |     |                                                      |           |
| 5    | 197800GS  | NUT, Hex M5 - 0.8 w/<br>Locking Insert   |     |                                                      |           |
| 6    | 197574GS  | SCREW, Plastite #10 - 14 x 1.0           |     |                                                      |           |
| 7    | 197546GS  | MOUNT, Vibration                         |     |                                                      |           |
| 8    | 66476GS   | HHCS, M6 - $1.0 \times 12 \text{ w/ LW}$ |     |                                                      |           |
| 9    | 197605GS  | CAP, Mounting                            |     |                                                      |           |
| 10   | 197606GS  | THROTTLE, Capro                          |     |                                                      |           |
| 11   | 197653GS  | ADAPTER                                  |     |                                                      |           |
| 12   | 194561GS  | HHS, Trilobular, #10-32 x 3/8            |     |                                                      |           |
| 900  |           | ENGINE                                   |     | Contact Engine Manufacturer                          |           |
|      | 197609GS  | MANUAL, Operator's                       |     | Not Illustrated                                      |           |
|      | MS3287    | MANUAL, Engine                           |     | Not Illustrated                                      |           |
|      | 198290GS  | LABEL, Pump                              |     | Not Illustrated                                      |           |
|      | 198291GS  | LABEL, Warning                           |     | Not Illustrated                                      |           |
|      | 198303GS  | DECAL, Caution, Prime<br>Pump            |     | Not Illustrated                                      |           |
|      | 695877    | BEARING, Ball                            |     | Not Illustrated                                      |           |
|      | 198425GS  | HOSE, Intake                             |     | Not Illustrated                                      |           |
|      | 100091    | MICRO OIL                                |     | Not Illustrated                                      |           |
|      | 282751    | CUP, Oil Fill                            |     | Not Illustrated                                      |           |
|      |           |                                          |     |                                                      |           |