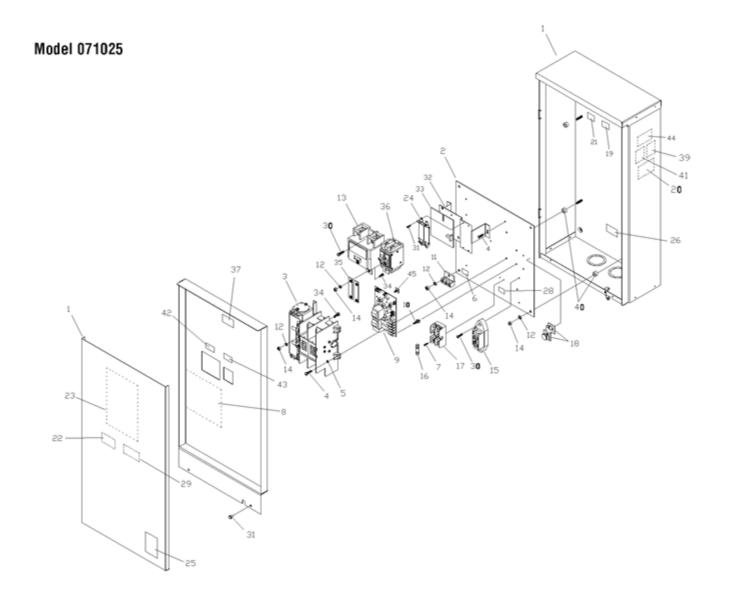

| Ref# | Part #   | Description                      | Context Note     | Foot Note |
|------|----------|----------------------------------|------------------|-----------|
| 1    | NSP      | ASSY, Enclosure                  |                  |           |
| 2    | NSP      | BACK PANEL                       |                  |           |
| 3    | 195668GS | TRANSFER SWITCH, 200A, w/Handle  |                  |           |
| 4    |          | HHS, Trilobular, #10 - 32 x 1/2" | Purchase locally |           |
| 5    |          | WASHER, Ext. Tooth, #10          | Purchase locally |           |
| 6    | B4986GS  | DECAL, Ground                    |                  |           |
| 7    |          | HHS, Trilobular, #6- 32 x 3/8"   | Purchase locally |           |
| 8    | 193664GS | INSULATION, Dead Front           |                  |           |
| 9    | 197279GS | CONTROL, Board                   |                  |           |
| 10   | 197979GS | SPACER, PCB Board, 1/2"          |                  |           |
| 11   | 196094GS | GROUND LUG                       |                  |           |
| 12   |          | WASHER, Lock 1/4"                | Purchase locally |           |
| 13   | 192065GS | BREAKER Circuit, 200A            |                  |           |
| 14   |          | NUT, 1/4" - 20                   | Purchase locally |           |
| 15   | 192696GS | TERMINAL, Neutral                |                  |           |
| 16   | B4857GS  | FUSE                             |                  |           |
| 17   | 192151GS | FUSE HOLDER                      |                  |           |
| 18   | 197355GS | CLIP, Latching Wire              |                  |           |
| 19   | B5107GS  | DECAL, Connect Gen               |                  |           |
| 20   | 196355GS | DECAL, CT Warning                |                  |           |
| 21   | B5106GS  | DECAL, Connection, Utility       |                  |           |
| 22   | 192558GS | DECAL, Suit. as Service Equip.   |                  |           |
| 23   | 200012GS | DECAL, 200A, ATS                 |                  |           |
| 24   | 192770GS | BRACKET, Circuit Breaker         |                  |           |
| 25   | 190992GS | DECAL, Warning Shock             |                  |           |
| 26   | 190984GS | DECAL, Fuse                      |                  |           |
| 28   | 192597GS | DECAL, Sensing, Utility          |                  |           |
| 29   | 193450GS | DECAL, Breaker, Circuit          |                  |           |
| 30   |          | HHS, Trilobular, #10 - 32 x 3/4" | Purchase locally |           |
| 31   |          | HHS, Trilobular, 8-32x 3/8"      | Purchase locally |           |
| 32   | 201157GS | BRACKET, Crct Brkr Mntng         |                  |           |
| 33   | 192879GS | INSULATOR, Circuit Breaker       |                  |           |
| 34   |          | PPHMS, 1/4-20x 3/4"              | Purchase locally |           |
| 35   | 192881GS | BUS BAR                          |                  |           |
| 36   | 192882GS | <b>BREAKER</b> Circuit           |                  |           |
| 37   | 193159GS | DECAL, Reinstall Barrier         |                  |           |
| 39   | 197294GS | DECAL, Contacts Rating           |                  |           |
| 40   | 192150GS | SPACER                           |                  |           |
| 41   | 197198GS | DECAL, Wire Circuits             |                  |           |
| 42   | 202758GS | DECAL, Disconnect Utility        |                  |           |
| 43   | 202361GS | DECAL, Gen Disconnect            |                  |           |

| Ref# | Part #    | Description                  | Context Note Foot Note |
|------|-----------|------------------------------|------------------------|
| 44   | 202760GS  | DECAL, Not Suitable          |                        |
| 45   | 202841GS  | SUPPORT, Locking, Crct Brd   |                        |
|      | 193306GS  | SCREW, 1/4-20 Bndng, w/Envlp | Parts Not Illustrated  |
|      | 193551GS  | DECAL, Service Disconnect    | Parts Not Illustrated  |
|      | 200010GS  | MANUAL, Operator's           | Parts Not Illustrated  |
|      | 195728GS  | CURRENT TRANSFORMER          | Parts Not Illustrated  |
|      | 192242TGS | ASSY, Wire, 6 Gauge          | Parts Not Illustrated  |