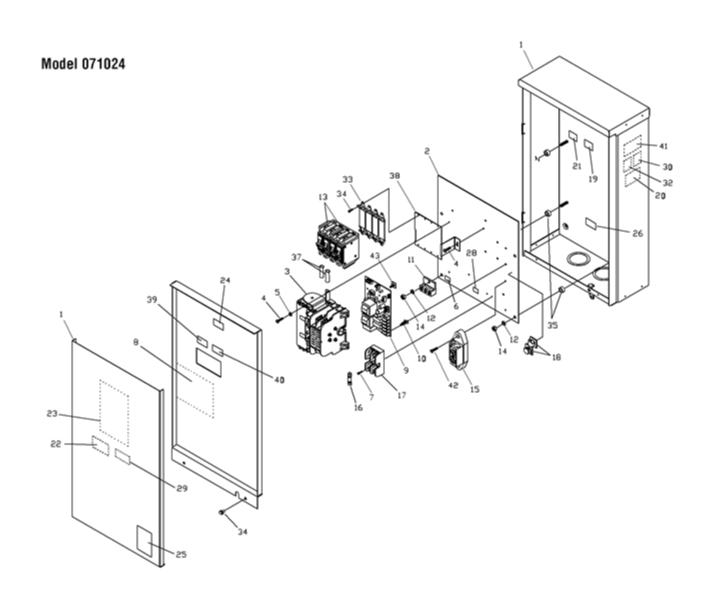

| Ref# | Part #   | Description                      | <b>Context Note</b>   | <b>Foot Note</b> |
|------|----------|----------------------------------|-----------------------|------------------|
| 1    | NSP      | ASSY, Enclosure                  |                       |                  |
| 2    | NSP      | BACK PANEL                       |                       |                  |
| 3    | 195667GS | TRNSFR SWTCH, 100A, w/ Hdle      |                       |                  |
| 4    |          | HHS, Trilobular, #10 - 32 x 1/2" | Purchase locally      |                  |
| 5    |          | WASHER, Ext. Tooth, #10          | Purchase locally      |                  |
| 6    | B4986GS  | DECAL, Ground                    |                       |                  |
| 7    |          | HHS, Trilobular, #6- 32 x 3/8"   | Purchase locally      |                  |
| 8    | 193664GS | INSULATION, Dead Front           |                       |                  |
| 9    | 197279GS | CONTROL, Board                   |                       |                  |
| 10   | 197979GS | SPACER, PCB Board, 1/2"          |                       |                  |
| 11   | 196094GS | GROUND LUG                       |                       |                  |
| 12   |          | WASHER, Lock 1/4"                | Purchase locally      |                  |
| 13   | 192882GS | BREAKER Circuit, 100A            |                       |                  |
| 14   |          | NUT, 1/4" - 20                   | Purchase locally      |                  |
| 15   | 192696GS | TERMINAL, Neutral                |                       |                  |
| 16   | B4857GS  | FUSE                             |                       |                  |
| 17   | 192151GS | FUSE HOLDER                      |                       |                  |
| 18   | 197355GS | CLIP, Latching Wire              |                       |                  |
| 19   | B5107GS  | DECAL, Connect Gen               |                       |                  |
| 20   | 196355GS | DECAL, CT Warning                |                       |                  |
| 21   | B5106GS  | DECAL, Connection, Utility       |                       |                  |
| 22   | 192558GS | DECAL, Suit. as Service Equip    |                       |                  |
| 23   | 200011GS | DECAL, 100A, ATS                 |                       |                  |
| 24   | 193159GS | DECAL, Reinstall Barrier         |                       |                  |
| 25   | 190992GS | DECAL, Warning Shock             |                       |                  |
| 26   | 190984GS | DECAL, Fuse                      |                       |                  |
| 28   | 192597GS | DECAL, Sensing, Utility          |                       |                  |
| 29   | 193450GS | DECAL, Breaker, Circuit          |                       |                  |
| 30   | 197294GS | DECAL, Contacts Rating           |                       |                  |
| 32   | 197198GS | DECAL, Wire Circuits             |                       |                  |
| 33   | 192770GS | BRACKET, Circuit Breaker         |                       |                  |
| 34   |          | HHS, Trilobular, 8-32x 3/8"      | Purchase locally      |                  |
| 35   | 192150GS | SPACER                           |                       |                  |
| 37   | 193689GS | WIRE, Copper                     |                       |                  |
| 38   | 198129GS | BRACKET, Cret Brkr Mntng         |                       |                  |
| 39   | 202758GS | DECAL, Disconnect Utility        |                       |                  |
| 40   | 202361GS | DECAL, Gen Disconnect            |                       |                  |
| 41   | 202760GS | DECAL, Not Suitable              |                       |                  |
| 42   |          | HHS, Trilobular, #10-32 x 3/4    | Purchase locally      |                  |
| 43   | 202841GS | SUPPORT, Locking, Crct Brd       |                       |                  |
|      | 193306GS | SCREW, 1/4-20 Bndng, w/Envlp 1   | Parts Not Illustrated | l                |
|      |          |                                  |                       |                  |