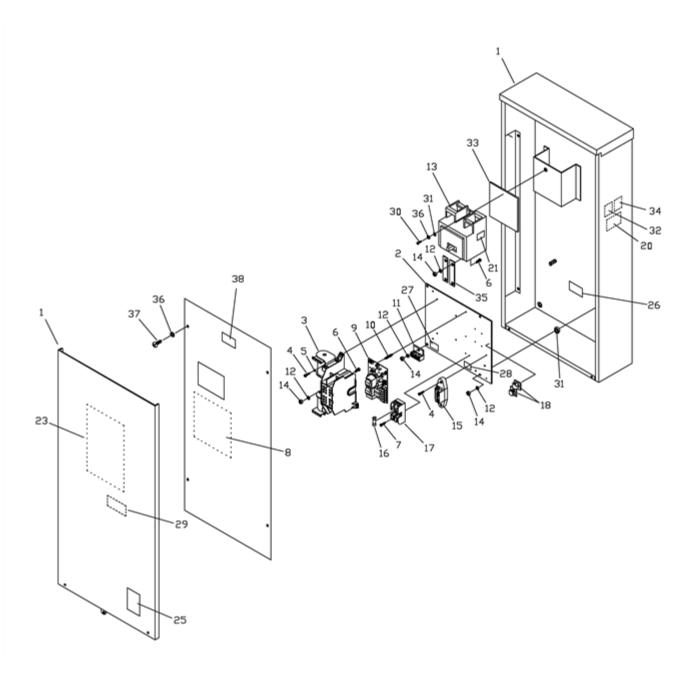

| Ref# | Part #                                      | Description                 | Context Note Foot Note |
|------|---------------------------------------------|-----------------------------|------------------------|
| 1    | NSP                                         | Assy, Enclosure             |                        |
| 2    | NSP                                         | Back Panel                  |                        |
| 3    | 195668GS Transfer Switch, 200A, with Handle |                             |                        |
| 4    |                                             | PPHMS, #10 - 32 x 1/2"      | (Purchase locally)     |
| 5    |                                             | Washer, Ext. Tooth, #10     | (Purchase locally)     |
| 6    |                                             | PPHMS, 1/4-20 x 3/4"        | (Purchase locally)     |
| 7    |                                             | PPHMS, #6- 32 x 3/8"        | (Purchase locally)     |
| 8    | 193664GS                                    | Insulation, Dead Front      |                        |
| 9    | 197279GS                                    | Control, Board              |                        |
| 10   | 201685GS                                    | Spacer                      |                        |
| 11   | 196094GS                                    | Ground Lug                  |                        |
| 12   |                                             | Washer, Lock 1/4"           | (Purchase locally)     |
| 13   | 192065GS                                    | Breaker Circuit, 200A       |                        |
| 14   |                                             | Nut, 1/4" - 20              | (Purchase locally)     |
| 15   | 192696GS                                    | Terminal, Neutral           |                        |
| 16   | B4857GS                                     | Fuse                        |                        |
| 17   | 192151GS                                    | Fuse Holder                 |                        |
| 18   | 197355GS                                    | Clip, Latching Wire         |                        |
| 20   | 196355GS                                    | Decal, CT Warning           |                        |
| 21   | B5106GS                                     | Decal, Connection, Utility  |                        |
| 23   | 196521GS                                    | Decal, 200A, ATS            |                        |
| 25   | 205395GS                                    | Decal, Warning Shock        |                        |
| 26   | 190984GS                                    | Decal, Fuse                 |                        |
| 27   | B4986GS                                     | Decal, Ground               |                        |
| 28   | 192597GS                                    | Decal, Sensing, Utility     |                        |
| 29   | 193450GS                                    | Decal, Breaker, Circuit     |                        |
| 30   |                                             | PPHMS, #10 - 32 x 3/4"      | (Purchase locally)     |
| 31   | 192150GS                                    | Spacer                      |                        |
| 32   | 197198GS                                    | Decal, Wire Circuits        |                        |
| 33   | 192879GS                                    | Insulation, Circuit Breaker |                        |
| 34   | 197294GS                                    | Decal, Contacts Rating      |                        |
| 35   | 192881GS                                    | Bus Bar                     |                        |
| 36   |                                             | Lockwasher, #10             | (Purchase locally)     |
| 37   |                                             | PPHMS, #10 - 32 x 1/4"      | (Purchase locally)     |
| 38   | 193159GS                                    | Decal, Reinstall Barrier    |                        |
|      | 195728GS                                    | Current Transformer         |                        |