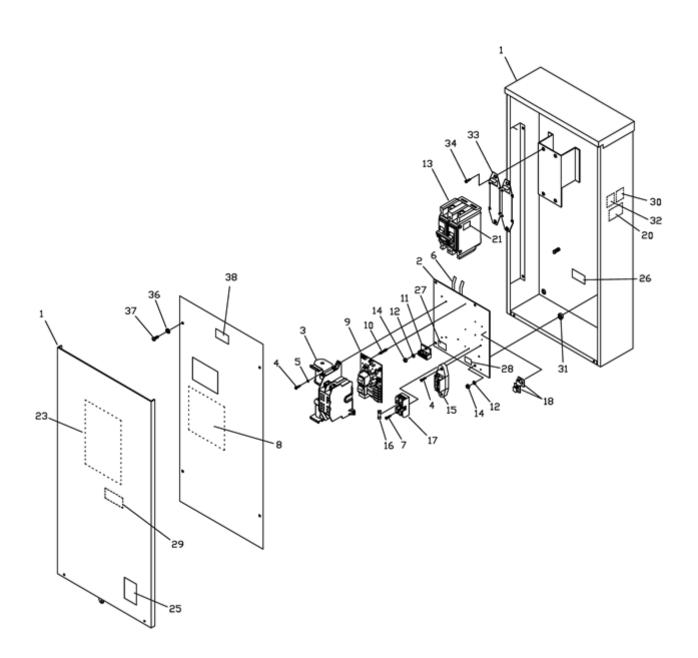

| Ref# | Part #   | Description                   | <b>Context Note</b> | Foot Note |
|------|----------|-------------------------------|---------------------|-----------|
| 1    | NSP      | Assy, Enclosure               |                     |           |
| 2    | NSP      | Back Panel                    |                     |           |
| 3    | 195667GS | Trnsfr Swtch, 100A, w/ Handle | e                   |           |
| 4    |          | PPHMS, #10 - 32 x 1/2"        | (Purchase locally)  |           |
| 5    |          | Washer, Ext. Tooth, #10       | (Purchase locally)  |           |
| 6    | 193689GS | Wire, Copper                  |                     |           |
| 7    |          | PPHMS, #6- 32 x 3/8"          | (Purchase locally)  |           |
| 8    | 193664GS | Insulation, Dead Front        |                     |           |
| 9    | 197279GS | Control, Board                |                     |           |
| 10   | 201685GS | Spacer                        |                     |           |
| 11   | 196094GS | Ground Lug                    |                     |           |
| 12   |          | Washer, Lock 1/4"             | (Purchase locally)  |           |
| 13   | 192882GS | Breaker Circuit, 100A         |                     |           |
| 14   |          | Nut, 1/4" - 20                | (Purchase locally)  | ı         |
| 15   | 192696GS | Terminal, Neutral             |                     |           |
| 16   | B4857GS  | Fuse                          |                     |           |
| 17   | 192151GS | Fuse Holder                   |                     |           |
| 18   | 197355GS | Clip, Latching Wire           |                     |           |
| 20   | 196355GS | Decal, CT Warning             |                     |           |
| 21   | B5106GS  | Decal, Connection, Utility    |                     |           |
| 23   | 196520GS | Decal, 100A, ATS              |                     |           |
| 25   | 205395GS | Decal, Warning Shock          |                     |           |
| 26   | 190984GS | Decal, Fuse                   |                     |           |
| 27   | B4986GS  | Decal, Ground                 |                     |           |
| 28   | 192597GS | Decal, Sensing, Utility       |                     |           |
| 29   | 193450GS | Decal, Breaker, Circuit       |                     |           |
| 30   | 197294GS | Decal, Contacts Rating        |                     |           |
| 31   | 192150GS | Spacer                        |                     |           |
| 32   | 197198GS | Decal, Wire Circuits          |                     |           |
| 33   | 192770GS | Bracket, Circuit Breaker      |                     |           |
| 34   |          | PPHMS, 8-32x 3/8"             | (Purchase locally)  |           |
| 36   |          | Lockwasher, #10               | (Purchase locally)  | ı         |
| 37   |          | PPHMS, #10 - 32 x 1/4"        | (Purchase locally)  | ı         |
| 38   | 193159GS | Decal, Reinstall Barrier      |                     |           |
|      | 195728GS | <b>Current Transformer</b>    |                     |           |