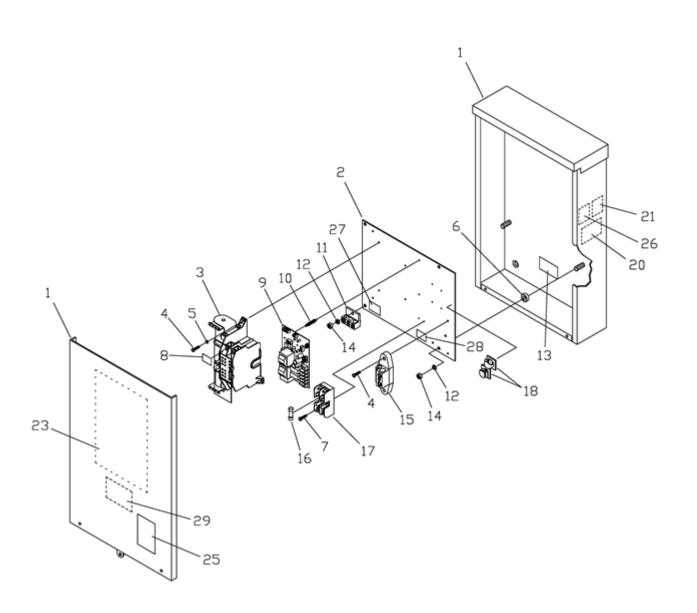

| Ref# | Part #   | Description                                | <b>Context Note</b>   | <b>Foot Note</b> |
|------|----------|--------------------------------------------|-----------------------|------------------|
| 1    | NSP      | Enclosure, 22â€x 16â€x 7â€                 |                       |                  |
| 2    | NSP      | Back Panel                                 |                       |                  |
| 3    | 195668GS | Transfer Switch, 200A, with Cover & Handle |                       |                  |
| 4    |          | PPHMS, #10 - 32 x 1/2"                     | (Purchase locally)    |                  |
| 5    |          | Washer, Ext. Tooth, #10                    | (Purchase locally)    |                  |
| 6    | 192150GS | Spacer                                     |                       |                  |
| 7    |          | Pphms, #6- 32 x 3/8"                       | (Purchase locally)    |                  |
| 8    | 193159GS | Decal, Reinstall After                     |                       |                  |
| 9    | 197279GS | Control, Board                             |                       |                  |
| 10   | 201685GS | Spacer                                     |                       |                  |
| 11   | 196094GS | Ground Lug                                 |                       |                  |
| 12   |          | Washer, Lock 1/4"                          | (Purchase locally)    |                  |
| 13   | 190984GS | Decal, Fuse                                |                       |                  |
| 14   |          | Nut, 1/4" - 20                             | (Purchase locally)    |                  |
| 15   | 192696GS | Terminal, Neutral                          |                       |                  |
| 16   | B4857GS  | Fuse                                       |                       |                  |
| 17   | 192151GS | Fuse Holder                                |                       |                  |
| 18   | 197355GS | Clip, Latching Wire                        |                       |                  |
| 20   | 196355GS | Decal, CT Warning                          |                       |                  |
| 21   | 197294GS | Decal, Contacts Rating                     |                       |                  |
| 23   | 196523GS | Decal, 200A, ATS                           |                       |                  |
| 25   | 205395GS | Decal, Warning Shock                       |                       |                  |
| 26   | 197198GS | Decal, Wire Circuits                       |                       |                  |
| 27   | B4986GS  | Decal, Ground                              |                       |                  |
| 28   | 192597GS | Decal, Utility 240VAC                      |                       |                  |
| 29   | 192166GS | Decal, APPVD CB                            |                       |                  |
|      | 195728GS | Current Transformer                        | Items Not Illustrated | 1                |