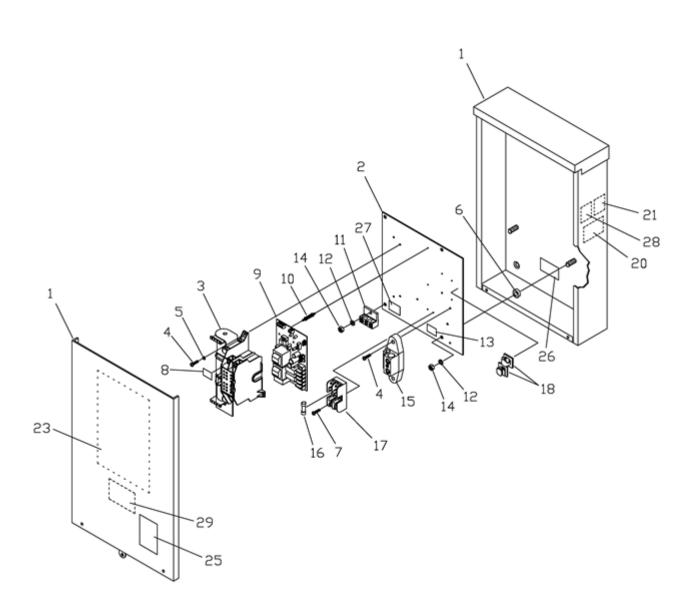

| Ref# | Part #   | Description                  | <b>Context Note</b>  | Foot Note                                                                                     |
|------|----------|------------------------------|----------------------|-----------------------------------------------------------------------------------------------|
| 1    |          | ENCLOSURE                    |                      |                                                                                               |
| 2    |          | BACK PANEL                   |                      |                                                                                               |
| 3    | 314865GS | SWITCH, Transfer             |                      |                                                                                               |
| 4    |          | * PPHMS, #10 - 32 x 1/2"     |                      | * Items without part numbers are common fasteners and are available at local hardware stores. |
| 5    |          | * WASHER, Ext.<br>Tooth, #10 |                      | * Items without part numbers are common fasteners and are available at local hardware stores. |
| 6    | 192150GS | Spacer                       |                      |                                                                                               |
| 7    |          | * PPHMS, #6-32 x 3/8"        |                      | * Items without part numbers are common fasteners and are available at local hardware stores. |
| 8    | 193159GS | Decal, Reinstall After       |                      |                                                                                               |
| 9    | 197279GS | Control, Board               |                      |                                                                                               |
| 10   | 201685GS | Spacer                       |                      |                                                                                               |
| 11   | 196094GS | Ground Lug                   |                      |                                                                                               |
| 12   |          | * WASHER, Lock<br>1/4"       |                      | * Items without part numbers are common fasteners and are available at local hardware stores. |
| 13   | 192597GS | Decal, Utility, 240<br>VAC   |                      |                                                                                               |
| 14   |          | * NUT, 1/420                 |                      | * Items without part numbers are common fasteners and are available at local hardware stores. |
| 15   | 192696GS | Terminal, Neutral            |                      |                                                                                               |
| 16   | 205110GS | Fuse                         |                      |                                                                                               |
| 17   | 192151GS | Fuse Holder                  |                      |                                                                                               |
| 18   | 197355GS | Clip, Latching Wire          |                      |                                                                                               |
| 20   | 205478GS | DECAL                        |                      |                                                                                               |
| 21   | 205402GS | DECAL                        |                      |                                                                                               |
| 23   | 196522GS | Decal, 100A, ATS             |                      |                                                                                               |
| 25   | 205395GS | Decal, Warning Shock         |                      |                                                                                               |
| 26   | 190984GS | Decal, Fuse                  |                      |                                                                                               |
| 27   | B4986GS  | Decal, Ground                |                      |                                                                                               |
| 28   | 197198GS | Decal, Wire Circuits         |                      |                                                                                               |
| 29   | 192165GS | Decal, APPVD CB              |                      |                                                                                               |
| 30   | 202420GS | SUPPORT                      |                      |                                                                                               |
|      | 195728GS | Current Transformer          | (Not<br>Illustrated) |                                                                                               |
|      | 201705GS | MANUAL, Operator             | (Not<br>Illustrated) |                                                                                               |