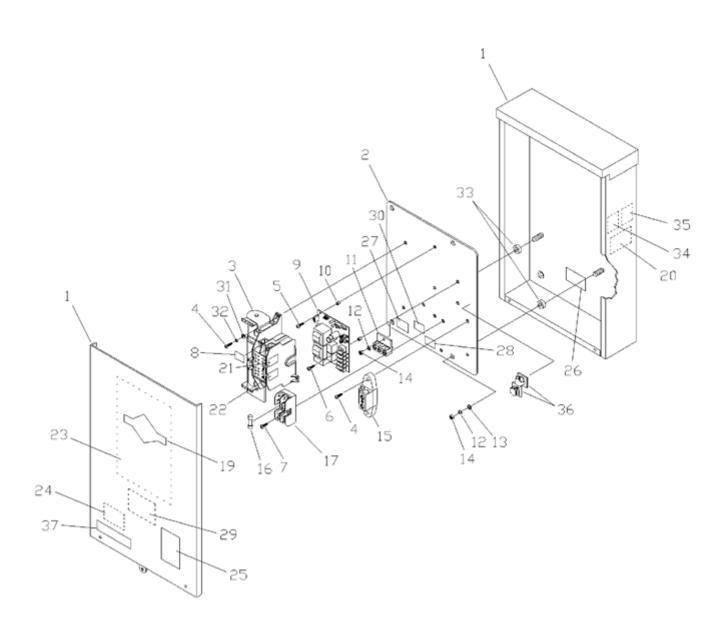

| Ref# | Part #   | Description                                | <b>Context Note</b>   | Foot Note |
|------|----------|--------------------------------------------|-----------------------|-----------|
| 1    | NSP      | ENCLOSURE, 22" x 16" x 7"                  |                       |           |
| 2    | NSP      | BACK PANEL                                 |                       |           |
| 3    | 192024GS | TRANSFER SWITCH, 200A, with Cover & Handle |                       |           |
| 4    |          | PPHMS,#10 - 32 x 1/2"                      | (Purchase locally)    |           |
| 5    |          | PPHMS,#6 - 32 x 1/4"                       | (Purchase locally)    |           |
| 6    |          | PPHMS,#6 - 32 x 1/2"                       | (Purchase locally)    |           |
| 7    |          | PPHMS, #6- 32 x 3/8"                       | (Purchase locally)    |           |
| 8    | 193159GS | DECAL, Reinstall After                     |                       |           |
| 9    | 195000GS | CONTROL,Board                              |                       |           |
| 10   | 196353GS | SPACER, Nylon #6 - 32                      |                       |           |
| 11   | 196094GS | GROUND LUG                                 |                       |           |
| 12   |          | WASHER,Lock 1/4"                           | (Purchase             |           |
|      |          |                                            | locally)<br>(Purchase |           |
| 13   |          | WASHER, Flat,1/4"                          | locally)              |           |
| 14   |          | NUT, 1/4" - 20                             | (Purchase locally)    |           |
| 15   | 192696GS | TERMINAL, Neutral                          |                       |           |
| 16   | B4857GS  | FUSE                                       |                       |           |
| 17   | 192151GS | FUSE HOLDER                                |                       |           |
| 19   | 198136GS | DECAL, B & S Logo                          |                       |           |
| 20   | 196355GS | DECAL, CT Warning                          |                       |           |
| 21   | B5106GS  | DECAL, Connection, Utility                 |                       |           |
| 22   | B5107GS  | DECAL, Connection, Gnrtr                   |                       |           |
| 23   | 196523GS | DECAL, 200A,ATS                            |                       |           |
| 24   | NSP      | DECAL, UL Listed, ATS                      |                       |           |
| 25   | 190992GS | DECAL, Warning Shock                       |                       |           |
| 26   | 190984GS | DECAL, Fuse                                |                       |           |
| 27   | B4986GS  | DECAL, Ground                              |                       |           |
| 28   | 192597GS | DECAL, Utility 240VAC                      |                       |           |
| 29   | 192166GS | DECAL, APPVD CB                            |                       |           |
| 30   | 193307GS | DECAL, Load                                |                       |           |
| 31   |          | WASHER, Flat,#10                           | (Purchase locally)    |           |
| 32   |          | WASHER, Ext.Tooth, #10                     | (Purchase locally)    |           |

| Ref# | Part #   | Description            | <b>Context Note</b> | <b>Foot Note</b> |
|------|----------|------------------------|---------------------|------------------|
| 33   | 192150GS | SPACER                 |                     |                  |
| 34   | 197198GS | DECAL, Wire Circuits   |                     |                  |
| 35   | 197294GS | DECAL, Contacts Rating |                     |                  |
| 36   | 197355GS | CLIP, Latching Wire    |                     |                  |
| 37   | 198615GS | DECAL, Intelligen Logo |                     |                  |
|      | 195728GS | CURRENT TRANSFORMER    | Not Illustrated     |                  |