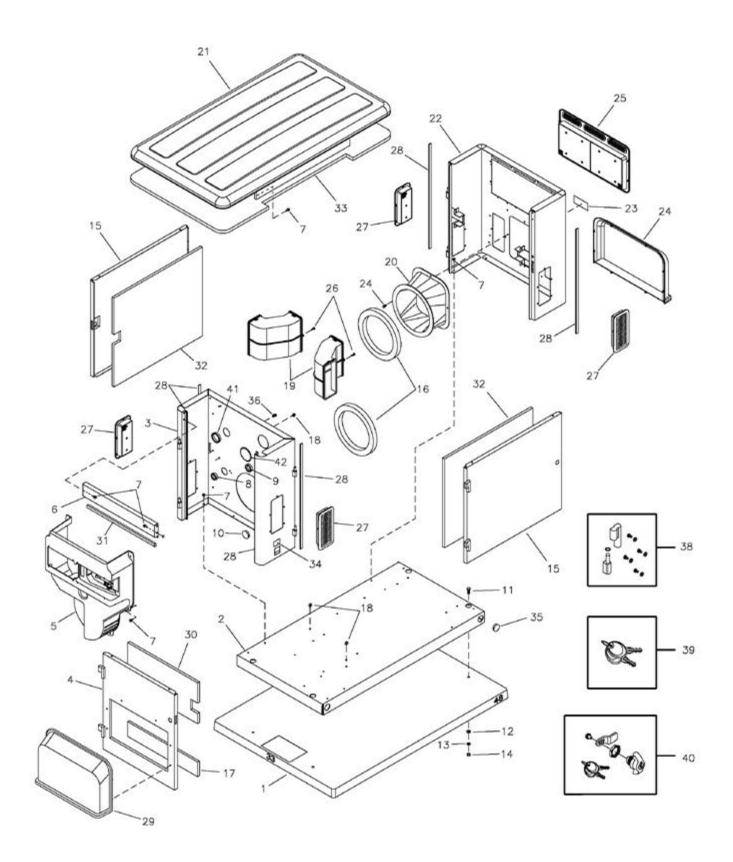

| Ref # | Part #    | Description                         | Context Note                     | Foot Note                                                                                             |
|-------|-----------|-------------------------------------|----------------------------------|-------------------------------------------------------------------------------------------------------|
| 1     | 197275GS  | PAD, Mounting                       |                                  |                                                                                                       |
| 2     | U203030GS | BASE                                |                                  |                                                                                                       |
| 3     | 198991GS  | BULKHEAD, Engine                    | (Includes the following 6 Items) |                                                                                                       |
|       |           | BULKHEAD, Engine                    |                                  |                                                                                                       |
|       |           | DECAL                               |                                  |                                                                                                       |
|       |           | SEAL, Foam                          |                                  |                                                                                                       |
|       |           | SEAL, Foam                          |                                  |                                                                                                       |
|       |           | KIT, Plugs                          |                                  |                                                                                                       |
|       |           | PIN                                 |                                  |                                                                                                       |
| 4     | 198986GS  | DOOR                                | (Includes the following 3 Items) |                                                                                                       |
|       |           | WELDMENT                            |                                  |                                                                                                       |
|       |           | INSULATION                          |                                  |                                                                                                       |
|       |           | HINGES                              |                                  |                                                                                                       |
| 5     | 198910GS  | DUCT                                | (Includes the following 3 Items) |                                                                                                       |
|       |           | DECAL                               |                                  |                                                                                                       |
|       |           | LUG                                 |                                  |                                                                                                       |
|       |           | BRACKET                             |                                  |                                                                                                       |
| 6     | 198993GS  | SUPPORT, Rail                       | (Includes the following 3 Items) |                                                                                                       |
|       |           | SUPPORT, Rail                       |                                  |                                                                                                       |
|       |           | SEAL, Foam                          |                                  |                                                                                                       |
|       |           | DECAL                               |                                  |                                                                                                       |
| 7     | B4300GS   | BOLT                                |                                  |                                                                                                       |
| 8     | 186173GS  | BUSHING, Snap                       |                                  |                                                                                                       |
| 9     | 197493GS  | BUSHING, Snap                       |                                  |                                                                                                       |
| 10    | 198461GS  | PLUG, Hole                          |                                  |                                                                                                       |
| 11    |           | * CAPSCREW, Hex<br>Head, 3/8-16 x 1 |                                  | * - Items without part numbers are<br>common fasteners and are available<br>at local hardware stores. |
| 12    |           | * WASHER, Flat,<br>3/8-M10          |                                  | * - Items without part numbers are<br>common fasteners and are available<br>at local hardware stores. |
| 13    |           | * WASHER, Lock,<br>3/8              |                                  | * - Items without part numbers are<br>common fasteners and are available<br>at local hardware stores. |
| 14    |           | * NUT, 3/8-16                       |                                  | * - Items without part numbers are<br>common fasteners and are available<br>at local hardware stores. |

| Ref # | Part #   | Description             | Context Note                     |
|-------|----------|-------------------------|----------------------------------|
| 15    | 200438GS | DOOR                    | (Includes the following 4 Items) |
|       |          | WELDMENT                |                                  |
|       |          | INSULATION              |                                  |
|       |          | HINGES                  |                                  |
|       |          | DECAL                   |                                  |
| 16    | 199629GS | SEAL, Foam              |                                  |
| 17    | 203303GS | INSULATION              |                                  |
| 18    | 195733GS | MOUNT, Tie Wrap         |                                  |
| 19    | 195935GS | DUCT                    |                                  |
| 20    | 203029GS | ADAPTER,<br>Alternator  |                                  |
| 21    | 198893GS | ROOF                    | (Includes the following 2 Items) |
|       |          | WELDMENT                |                                  |
|       |          | INSULATION              |                                  |
| 22    | 201282GS | BULKHEAD,<br>Alternator | (Includes the following 4 Items) |
|       |          | DECAL                   |                                  |
|       |          | SEAL, Foam              |                                  |
|       |          | PIN                     |                                  |
|       |          | BRACKET, Muffler        |                                  |
| 23    | 200409GS | DECAL                   |                                  |
| 24    | 194679GS | COVER, Air Intake       |                                  |
| 25    | 198926GS | VENT                    |                                  |
| 26    | B1797GS  | CLIP                    |                                  |
| 27    | 198927GS | VENT                    |                                  |
| 28    | 198888GS | SEAL, Foam              |                                  |
| 29    | 194694GS | COVER, Air Intake       |                                  |
| 30    | 203302GS | INSULATION              |                                  |
| 31    | 197312GS | SEAL, Foam              |                                  |
| 32    | 196397GS | INSULATION              |                                  |
| 33    | 195597GS | INSULATION              |                                  |
| 34    | 186643GS | DECAL                   |                                  |
| 35    | 198460GS | PLUG, Hole              |                                  |
| 36    | 192940GS | CLIP                    |                                  |
| 38    | 198890GS | HINGE                   |                                  |
| 39    | 207652GS | KEY, Latch              |                                  |
| 40    | 204700GS | LATCH                   |                                  |
| 41    | 192813GS | BUSHING, Snap           |                                  |