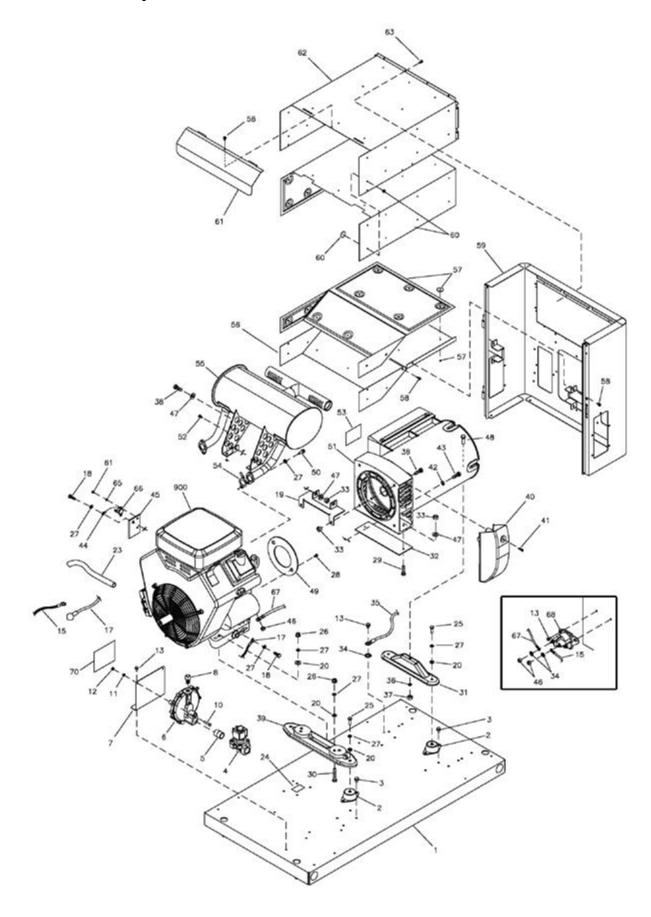

Foot Note

**Description** PLUG, Hole

| <b>Ref # Part #</b> | Description | Context Note                                    | Foot Note                                                                       |             |
|---------------------|-------------|-------------------------------------------------|---------------------------------------------------------------------------------|-------------|
| 1                   | U203030GS   | BASE                                            |                                                                                 |             |
| 2                   | 198899GS    | MOUNT, Vibration                                |                                                                                 |             |
| 3                   | 24910GS     | TAPTITE                                         |                                                                                 |             |
| 4                   | 194683GS    | SOLENOID, Gas Fuel                              |                                                                                 |             |
| 5                   | 194829GS    | FITTING                                         |                                                                                 |             |
| 6                   | 194830GS    | REGULATOR, NG/LPG                               | 3                                                                               |             |
| 7                   | 195936GS    | BRACKET                                         |                                                                                 |             |
| 8                   | 202382GS    | FITTING                                         |                                                                                 |             |
| 10                  |             | * CAPSCREW, Hex<br>Head, M6-1 x 30              | * - Items without part nu<br>common fasteners and are<br>at local hardware st   | e available |
| 11                  |             | * WASHER, 1/4 Lock                              | * - Items without part nu<br>common fasteners and are<br>at local hardware st   | e available |
| 12                  |             | * NUT, M6-1                                     | * - Items without part nu<br>common fasteners and are<br>at local hardware st   | e available |
| 13                  | B4300GS     | BOLT                                            |                                                                                 |             |
| 15                  | 185939VGS   | CABLE, Battery, Black                           |                                                                                 |             |
|                     | 206609GS    | DECAL                                           |                                                                                 |             |
| 17                  | 198593BGS   | CABLE, Battery, Red                             |                                                                                 |             |
|                     | 206609GS    | DECAL                                           |                                                                                 |             |
| 18                  |             | * CAPSCREW, Hex<br>Head, M8 - 1-1/4 x 16        | * - Items without part nu<br>common fasteners and are<br>at local hardware st   | e available |
| 19                  | 201824GS    | BRACKET                                         |                                                                                 |             |
| 20                  |             | * WASHER, Flat,<br>5/16-M8                      | * - Items without part nu<br>common fasteners and are<br>at local hardware sto  | e available |
| 23                  | 1723165SM   | HOSE, Oil Drain                                 |                                                                                 |             |
| 24                  | 186649GS    | DECAL                                           |                                                                                 |             |
| 25                  |             | * CAPSCREW, Hex<br>Head, 5/16-18 x 1            | * - Items without part nu<br>common fasteners and are<br>at local hardware st   | e available |
| 26                  |             | * NUT, 5/16-18                                  | * - Items without part nu<br>common fasteners and are<br>at local hardware st   | e available |
| 27                  |             | * WASHER, Lock,<br>5/16-M8                      | * - Items without part nu<br>common fasteners and are<br>at local hardware st   | e available |
| 28                  |             | * CAPSCREW, Hex<br>Head, SEMS, 5/16-24 x<br>3/4 | * - Items without part nur<br>common fasteners and are<br>at local hardware ste | e available |

| Ref # Part # | Description | Context Note                             | Foot Note                                                                                                                        |  |
|--------------|-------------|------------------------------------------|----------------------------------------------------------------------------------------------------------------------------------|--|
| 29           |             | * CAPSCREW, Hex<br>Head, 1/4-20 x 1      | * - Items without part numbers are<br>common fasteners and are available<br>at local hardware stores.                            |  |
| 30           |             | * CAPSCREW, Hex<br>Head, 5/16-18 x 1-3/4 | * - Items without part numbers are<br>common fasteners and are available<br>at local hardware stores.                            |  |
| 31           | B198897GS   | SUPPORT, Alternator                      |                                                                                                                                  |  |
| 32           | 200013GS    | PLATE, Cover                             |                                                                                                                                  |  |
| 33           | 194005GS    | NUT                                      |                                                                                                                                  |  |
| 34           |             | * WASHER, Shakeproo<br>EXT, M6-1/4       | * - Items without part numbers are<br>common fasteners and are available<br>at local hardware stores.                            |  |
| 35           | 186790HGS   | WIRE                                     |                                                                                                                                  |  |
| 36           |             | * WASHER, Lock, M10                      | <ul> <li>* - Items without part numbers are common fasteners and are available at local hardware stores.</li> </ul>              |  |
| 37           |             | * NUT, Hex, M10 - 1-1/                   | <ul> <li>* - Items without part numbers are<br/>common fasteners and are available<br/>at local hardware stores.</li> </ul>      |  |
| 38           |             | * CAPSCREW, Hex<br>Head, 1/4-20 x 3/4    | * - Items without part numbers are<br>common fasteners and are available<br>at local hardware stores.                            |  |
| 39           | B198896GS   | SUPPORT, Alternator                      |                                                                                                                                  |  |
| 40           | 201817GS    | DUCT                                     |                                                                                                                                  |  |
| 41           | 199999GS    | SCREW                                    |                                                                                                                                  |  |
| 42           |             | * WASHER, Lock, 3/8                      | * - Items without part numbers are<br>common fasteners and are available<br>at local hardware stores.                            |  |
| 43           |             | * CAPSCREW, Hex<br>Head, 3/8-16 x 1-1/4  | * - Items without part numbers are<br>common fasteners and are available<br>at local hardware stores.                            |  |
| 44           | 186790CGS   | WIRE                                     |                                                                                                                                  |  |
| 45           | 186206GS    | PLATE, Temp Switch                       |                                                                                                                                  |  |
| 46           |             | * NUT, Hex, 1/4-20                       | * - Items without part numbers are<br>common fasteners and are available<br>at local hardware stores.                            |  |
| 47           |             | * WASHER, Flat, M6-1/                    | <ul> <li>* - Items without part numbers are</li> <li>common fasteners and are available<br/>at local hardware stores.</li> </ul> |  |
| 48           |             | * CAPSCREW, Hex<br>Head, M10 - 1-1/2     | * - Items without part numbers are<br>common fasteners and are available<br>at local hardware stores.                            |  |
| 49           | B4260GS     | DISK                                     |                                                                                                                                  |  |
| 50           | 692062      | SCREW                                    |                                                                                                                                  |  |

| Ref # Part # | Description | n Context Note                        | Foot Note            |                                                                                                       |
|--------------|-------------|---------------------------------------|----------------------|-------------------------------------------------------------------------------------------------------|
| 51           |             | ALTERNATOR,<br>Complete               |                      |                                                                                                       |
| 52           | 40976GS     | SCREW                                 |                      |                                                                                                       |
| 53           | 205398GS    | DECAL                                 |                      |                                                                                                       |
| 54           | 809872      | GASKET                                |                      |                                                                                                       |
| 55           | 198758GS    | MUFFLER                               |                      |                                                                                                       |
| 56           | 194681GS    | BASE                                  |                      |                                                                                                       |
| 57           | 198928GS    | INSULATION                            |                      |                                                                                                       |
| 58           | 56893GS     | CRIMPTITE                             |                      |                                                                                                       |
| 59           | 201282GS    | BULKHEAD, Alternato                   | r                    |                                                                                                       |
| 60           | 198929GS    | INSULATION                            |                      |                                                                                                       |
| 61           | 194682GS    | COLLECTOR                             |                      |                                                                                                       |
| 62           | 194680GS    | BOX, Muffler Top                      |                      |                                                                                                       |
| 63           | 192445GS    | SCREW                                 |                      |                                                                                                       |
| 64           |             | * SCREW, Phillips Head<br>4-40 x 3/16 | 1,                   | * - Items without part numbers are<br>common fasteners and are available<br>at local hardware stores. |
| 65           |             | * WASHER, Lock, #4                    |                      | * - Items without part numbers are<br>common fasteners and are available<br>at local hardware stores. |
| 66           | 186205GS    | SWITCH, Temp                          |                      |                                                                                                       |
| 67           | 198593CGS   | WIRE                                  |                      |                                                                                                       |
| 68           | 691656      | SOLENOID / BRACKE                     | Т                    |                                                                                                       |
| 70           | 205397GS    | DECAL                                 |                      |                                                                                                       |
| 900          |             | <b>**</b> ENGINE                      |                      | <b>**</b> Contact Engine Manufacturer                                                                 |
|              | 206828GS    | MANUAL, Installation                  | (Not<br>Illustrated) |                                                                                                       |
|              | 206829GS    | MANUAL, Operator's                    | (Not<br>Illustrated) |                                                                                                       |
|              | 279543TRI   | MANUAL, Engine                        | (Not<br>Illustrated) |                                                                                                       |
|              | 208389GS    | KIT, Manual ACC                       | (Not<br>Illustrated) |                                                                                                       |
|              | 198810GS    | PAINT, Touch Up, Gray                 | mustrated)           |                                                                                                       |
|              | 198811GS    | PAINT, Touch Up, Silve                | Illustrated)         |                                                                                                       |
|              | B3518GS     | CAP, Funnel                           | (Not<br>Illustrated) |                                                                                                       |
|              | 841359      | FILTER, A/C Cartridge                 | (Not<br>Illustrated) |                                                                                                       |