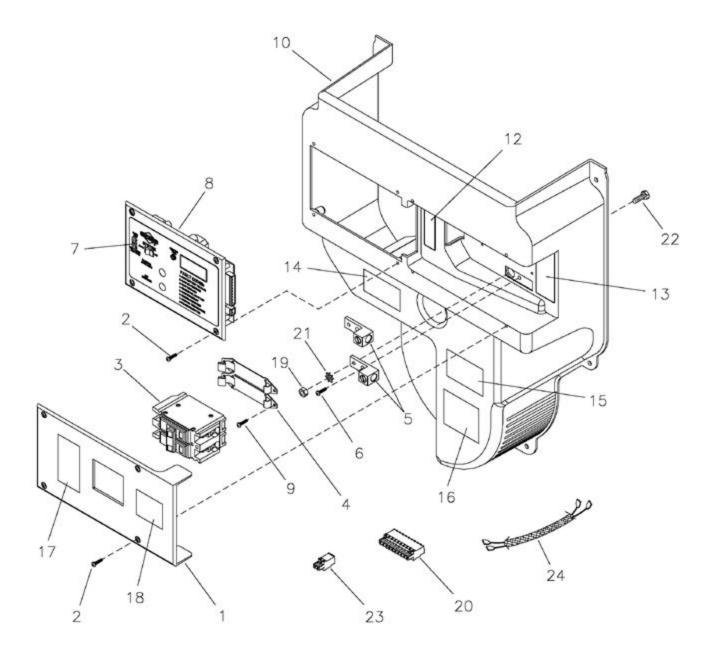

| Ref# | Part #   | Description                           | Context Note         | Foot Note                                                                                       |
|------|----------|---------------------------------------|----------------------|-------------------------------------------------------------------------------------------------|
| 1    | 198911GS | COVER                                 |                      |                                                                                                 |
| 2    | B3311GS  | PLASTITE                              |                      |                                                                                                 |
| 3    | 311316GS | BREAKER, Circuit, 60A                 |                      |                                                                                                 |
| 4    | 192770GS | BRACKET                               |                      |                                                                                                 |
| 5    | 199011GS | LUG                                   |                      |                                                                                                 |
| 6    | 191991GS | PLASTITE                              |                      |                                                                                                 |
| 7    | 198573GS | FUSE                                  |                      |                                                                                                 |
| 8    | 311353GS | PANEL, Control                        |                      |                                                                                                 |
| 9    | 197492GS | SCREW                                 |                      |                                                                                                 |
| 10   | 198910GS | DUCT                                  |                      |                                                                                                 |
| 12   | 198549GS | DECAL                                 |                      |                                                                                                 |
| 13   | 198550GS | DECAL                                 |                      |                                                                                                 |
| 14   | 205393GS | DECAL                                 |                      |                                                                                                 |
| 15   | 193297GS | DECAL                                 |                      |                                                                                                 |
| 16   | 205392GS | DECAL                                 |                      |                                                                                                 |
| 17   | 205394GS | DECAL                                 |                      |                                                                                                 |
| 18   | 205395GS | DECAL                                 |                      |                                                                                                 |
| 19   |          | * NUT, 1/4-20                         |                      | * - Items without part numbers are common fasteners and are available at local hardware stores. |
| 20   | 198516GS | CONNECTOR, 10 Pin                     |                      |                                                                                                 |
| 21   |          | * WASHER, Shakeproof,<br>M6 1/4       |                      | * - Items without part numbers are common fasteners and are available at local hardware stores. |
| 22   |          | * CAPSCREW, Hex<br>Head, 1/4-20 x 3/4 |                      | * - Items without part numbers are common fasteners and are available at local hardware stores. |
| 23   | 198515GS | CONNECTOR, 2 Pin                      |                      |                                                                                                 |
| 24   | 198517GS | HARNESS, Wiring                       |                      |                                                                                                 |
|      | 201090GS | HARNESS, Wiring                       | (Not<br>Illustrated) |                                                                                                 |