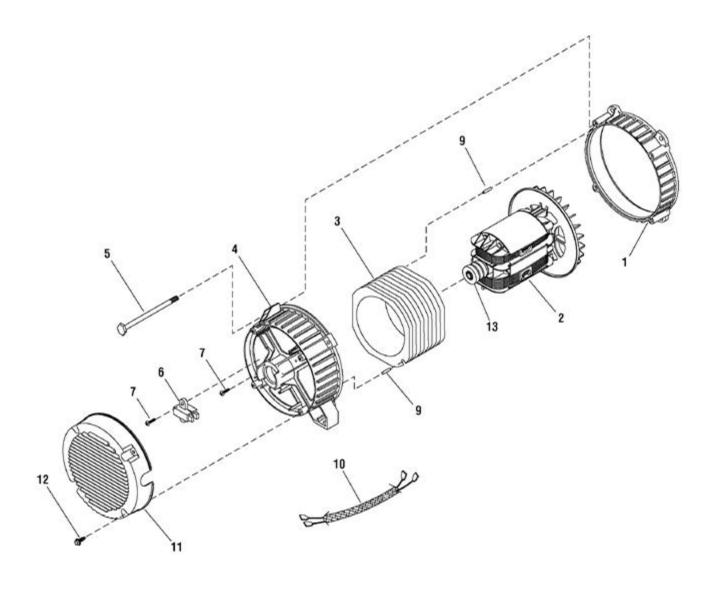

| Ref# Par | rt # Desc   | cription       | <b>Context Note Foot Note</b> |
|----------|-------------|----------------|-------------------------------|
| 1        | 209599GS    | ADAPTER,       | , Alternator                  |
| 2        | 195430GS    | ROT            | TOR                           |
| 3        | 206542GS    | STA            | ΓOR                           |
| 4        | 193336GS RE | BC (with O-Rin | g p/n 189197GS)               |
| 5        | 86308BGS    | ВО             | LT                            |
| 6        | 66386GS     | BRUSH AS       | SSEMBLY                       |
| 7        | 66849GS     | TAP            | ΓΙΤΕ                          |
| 9        | 81917GS     | PI             | N                             |
| 10       | 193472GS    | HARNES         | S, Wiring                     |
| 11       | 192906GS    | COVER, Re      | ear Bearing                   |
| 12       | 74908GS     | TAPT           | ГІТЕ                          |
| 13       | 65791GS     | BEAF           | RING                          |