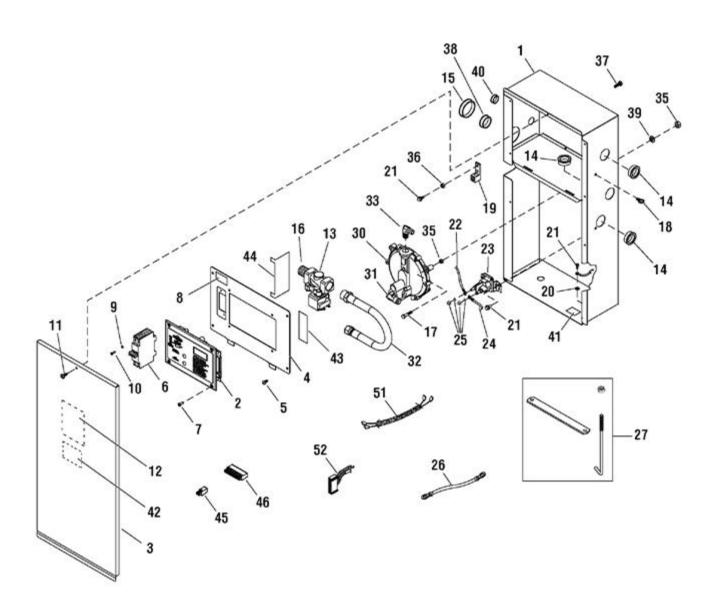

| Ref# | Part #    | Description                            | <b>Context Note</b> | Foot Note                                                                                                 |
|------|-----------|----------------------------------------|---------------------|-----------------------------------------------------------------------------------------------------------|
| 1    | 195117GS  | BOX, Control Panel                     |                     |                                                                                                           |
| 2    | 201030GS  | BOARD, Circuit                         |                     |                                                                                                           |
| 3    | 206197GS  | PANEL, Back                            |                     |                                                                                                           |
| 4    | U201825GS | PANEL, Control                         |                     |                                                                                                           |
| 5    | 192445GS  | SCREW                                  |                     |                                                                                                           |
| 6    | 208789GS  | BREAKER, Circuit, 30A                  |                     |                                                                                                           |
| 7    | 205947GS  | SCREW, Trilobular,<br>#10-32 x 3/4     |                     |                                                                                                           |
| 8    | 205394GS  | DECAL                                  |                     |                                                                                                           |
| 9    |           | * WASHER,<br>Shakeproof, #6            |                     | * - Items without part numbers are<br>common fasteners and are available at<br>your local hardware store. |
| 10   |           | * SCREW, Phillips<br>Head, #6-32 x 3/8 |                     | * - Items without part numbers are common fasteners and are available at your local hardware store.       |
| 11   |           | * SCREW, 10 x 32 x 1                   |                     | * - Items without part numbers are<br>common fasteners and are available at<br>your local hardware store. |
| 12   | 205397GS  | DECAL                                  |                     |                                                                                                           |
| 13   | 194683GS  | SOLENOID, Gas Fuel                     |                     |                                                                                                           |
| 14   | 186173GS  | BUSHING, Snap                          |                     |                                                                                                           |
| 15   | 203015GS  | BUSHING, Snap                          |                     |                                                                                                           |
| 16   | 192449GS  | FITTING                                |                     |                                                                                                           |
| 17   |           | * CAPSCREW, Hex,<br>Head, M6-1 x 30    |                     | * - Items without part numbers are common fasteners and are available at your local hardware store.       |
| 18   | 192940GS  | CLIP                                   |                     |                                                                                                           |
| 19   | 199011GS  | LUG                                    |                     |                                                                                                           |
| 20   |           | * WASHER,<br>Shakeproof, EXT<br>M6-1/4 |                     | * - Items without part numbers are common fasteners and are available at your local hardware store.       |
| 21   | B4300GS   | BOLT                                   |                     |                                                                                                           |
| 22   | 193171GS  | WIRE                                   |                     |                                                                                                           |
|      | 206609GS  | DECAL                                  |                     |                                                                                                           |
| 23   | 691656    | CONTACTOR, Starter                     |                     |                                                                                                           |
| 24   | 194659GS  | WIRE                                   |                     |                                                                                                           |
| 25   | 194251GS  | KIT, Hardware                          |                     |                                                                                                           |
| 26   | 188573AGS | WIRE                                   |                     |                                                                                                           |
|      | 206609GS  | DECAL                                  |                     |                                                                                                           |
| 27   | 199844GS  | KIT, Hardware, Battery                 |                     |                                                                                                           |
| 30   | 193291GS  | REGULATOR, NG/LPG                      |                     |                                                                                                           |

| Ref# | Part #   | Description                            | <b>Context Note</b>  | Foot Note                                                                                                 |
|------|----------|----------------------------------------|----------------------|-----------------------------------------------------------------------------------------------------------|
| 31   | 186151GS | FITTING                                |                      |                                                                                                           |
| 32   | 186148GS | HOSE                                   |                      |                                                                                                           |
| 33   | 205955GS | FITTING                                |                      |                                                                                                           |
| 35   |          | * NUT, M6-1                            |                      | * - Items without part numbers are<br>common fasteners and are available at<br>your local hardware store. |
| 36   |          | * NUT, 1/4-20                          |                      | * - Items without part numbers are<br>common fasteners and are available at<br>your local hardware store. |
| 37   |          | * CAPSCREW, Hex,<br>Head, 1/4-20 x 3/4 |                      | * - Items without part numbers are<br>common fasteners and are available at<br>your local hardware store. |
| 38   | 197493GS | BUSHING, Snap                          |                      |                                                                                                           |
| 39   |          | * LOCKWASHER, 1/4                      |                      | * - Items without part numbers are<br>common fasteners and are available at<br>your local hardware store. |
| 40   | 186582GS | BUSHING, Snap                          |                      |                                                                                                           |
| 41   | B4986AGS | DECAL                                  |                      |                                                                                                           |
| 42   | 193297GS | DECAL                                  |                      |                                                                                                           |
| 43   | 196699GS | DECAL                                  |                      |                                                                                                           |
| 44   | 207040GS | INSULATION                             |                      |                                                                                                           |
| 45   | 205991GS | CONNECTOR, 2 Pin                       |                      |                                                                                                           |
| 46   | 205992GS | CONNECTOR, 10 Pin                      |                      |                                                                                                           |
| 51   | 206318GS | HARNESS, Wiring                        |                      |                                                                                                           |
| 52   | 198894GS | HARNESS, Wiring                        |                      |                                                                                                           |
|      | 198573GS | FUSE                                   | (Not<br>Illustrated) |                                                                                                           |
|      | 193347GS | KIT, Hardware, Battery<br>Terminal     | (Not<br>Illustrated) |                                                                                                           |