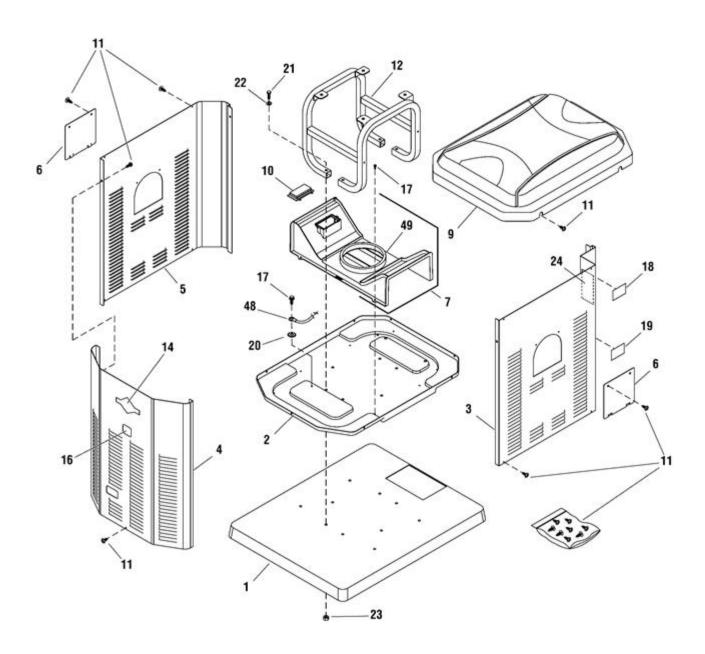

| Ref # Part # | Description | <b>Context Note</b>                     | Foot Note              |                                                                                                           |
|--------------|-------------|-----------------------------------------|------------------------|-----------------------------------------------------------------------------------------------------------|
| 1            | 192441AGS   | PAD, Mounting                           |                        |                                                                                                           |
| 2            | U191852GS   | BASE                                    |                        |                                                                                                           |
| 3            | 198989GS    | PANEL ASSEMBLY,<br>Right                |                        |                                                                                                           |
| 4            | 199333GS    | PANEL ASSEMBLY,<br>Front                |                        |                                                                                                           |
| 5            | 199335GS    | PANEL ASSEMBLY,<br>Left                 |                        |                                                                                                           |
| 6            | U208787GS   | COVER, Oil Filter                       |                        |                                                                                                           |
| 7            | 195228GS    | DUCT                                    | (Includes Ref. No. 49) |                                                                                                           |
| 9            | 199009GS    | ROOF ASSEMBLY                           |                        |                                                                                                           |
| 10           | 196070GS    | REGULATOR,<br>Voltage                   |                        |                                                                                                           |
| 11           | 206387GS    | KIT, Hardware,<br>Enclosure             |                        |                                                                                                           |
| 12           | B191860GS   | CRADLE                                  |                        |                                                                                                           |
| 14           | 199296GS    | DECAL                                   |                        |                                                                                                           |
| 16           | 200409GS    | DECAL                                   |                        |                                                                                                           |
| 17           | B4300GS     | BOLT                                    |                        |                                                                                                           |
| 18           | 195642GS    | DECAL                                   |                        |                                                                                                           |
| 19           | 186643GS    | DECAL, Fuel Inlet                       |                        |                                                                                                           |
| 20           |             | * WASHER,<br>Shakeproof, EXT.<br>M6-1/4 |                        | * - Items without part numbers are<br>common fasteners and are available at<br>your local hardware store. |
| 21           |             | * CAPSCREW, Hex,<br>Head, 5/16-18 x 2   |                        | * - Items without part numbers are<br>common fasteners and are available at<br>your local hardware store. |
| 22           |             | * WASHER, Flat, 5/16-M8                 |                        | * - Items without part numbers are common fasteners and are available at your local hardware store.       |
| 23           |             | * NUT, Flange<br>Serrated, 5/16-18      |                        | * - Items without part numbers are common fasteners and are available at your local hardware store.       |
| 24           | 206824GS    | DECAL, Warning<br>Auto Start            |                        |                                                                                                           |
| 48           | 15253621GS  | WIRE                                    |                        |                                                                                                           |
| 49           | 193061GS    | SEAL, Foam                              |                        |                                                                                                           |