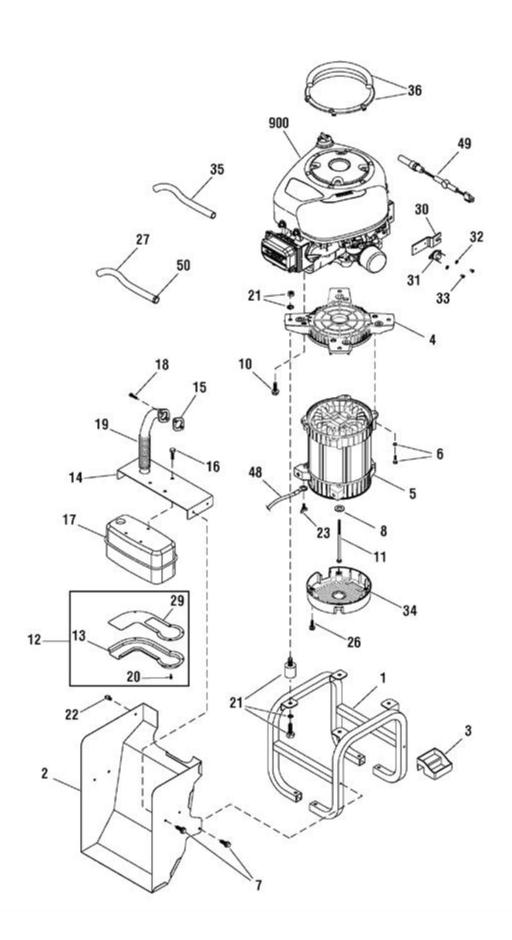

| Ref# | Part #     | Description                          | <b>Context Note</b> | <b>Foot Note</b>               |
|------|------------|--------------------------------------|---------------------|--------------------------------|
| 1    | B191860GS  | CRADLE                               |                     |                                |
| 2    | 194568GS   | DUCT                                 |                     |                                |
| 3    | 193536GS   | TRAY, Oil Drain                      |                     |                                |
| 4    | 191793GS   | ADAPTER, Engine                      |                     |                                |
| 5    |            | ALTERNATOR, Complete                 |                     |                                |
| 6    | 194728GS   | KIT, Hardware Adapter                |                     |                                |
| 7    | B4300GS    | BOLT                                 |                     |                                |
| 8    | 96796GS    | WASHER                               |                     |                                |
| 10   | 2830598SM  | TAPTITE                              |                     |                                |
| 11   | 187365HGS  | CAPSCREW, Hex, Head, 5/16-24 x 9-7/8 |                     |                                |
| 12   | 207270GS   | DEFLECTOR, Muffler                   |                     |                                |
| 13   | 193475GS   | DEFLECTOR, Muffler                   |                     |                                |
| 14   | 206856GS   | BRACKET, Muffler                     |                     |                                |
| 15   | 692236     | GASKET                               |                     |                                |
| 16   | 83512GS    | TAPTITE                              |                     |                                |
| 17   | 207059GS   | MUFFLER                              |                     |                                |
| 18   | 698941     | SCREW                                |                     |                                |
| 19   | 194159GS   | PIPE, Exhaust                        |                     |                                |
| 20   | 195008GS   | KIT, Hardware, Deflector             |                     |                                |
| 21   | 194209GS   | KIT, Vibration Mount                 |                     |                                |
| 22   | 192940GS   | CLIP                                 |                     |                                |
| 23   | 86494GS    | SCREW                                |                     |                                |
| 26   | 74908GS    | TAPTITE                              |                     |                                |
| 27   | 206817GS   | HOSE, Fuel                           |                     |                                |
| 29   | 194221GS   | ARRESTOR, Spark                      |                     |                                |
| 30   | 206047GS   | PLATE, Temp Switch                   |                     |                                |
| 31   | 206045GS   | SWITCH                               |                     |                                |
| 32   | 27772GS    | WASHER                               |                     |                                |
| 33   | 186242GS   | SCREW                                |                     |                                |
| 34   | 192906GS   | COVER, Rear Bearing                  |                     |                                |
| 35   | 1723165SM  | HOSE                                 |                     |                                |
| 36   | 311723GS   | KIT, Seal                            |                     |                                |
| 48   | 15253621GS | WIRE                                 |                     |                                |
| 49   | 01916      | OIL WARMER                           |                     |                                |
| 50   | 57822GS    | CLAMP                                |                     |                                |
| 900  |            | ** ENGINE                            |                     | ** Contact Engine Manufacturer |
|      | 206484GS   | MANUAL, Operator's                   | (Not Illustrated)   |                                |